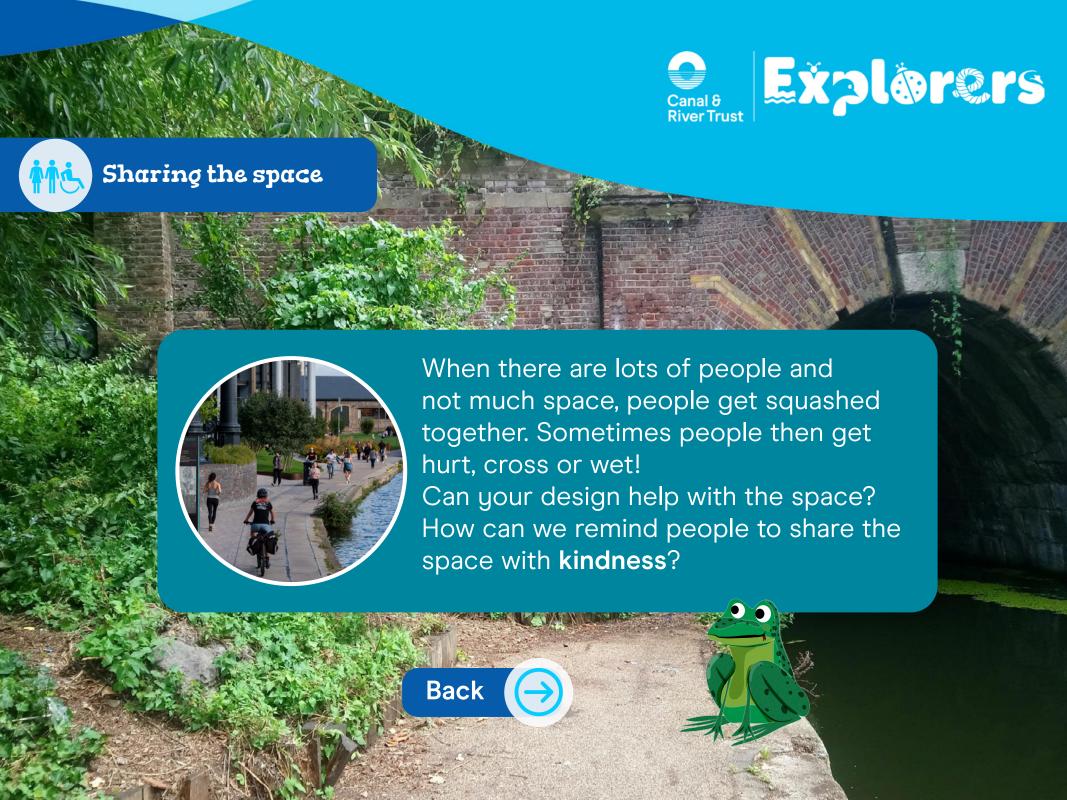

## Design Criteria

## **Things to Think About**

When we plan improvements to the canalside, there are lots of things to think about and limits to what we can change.

Use this information to make sure your designs are realistic then we might be able to choose your ideas and build them for real!