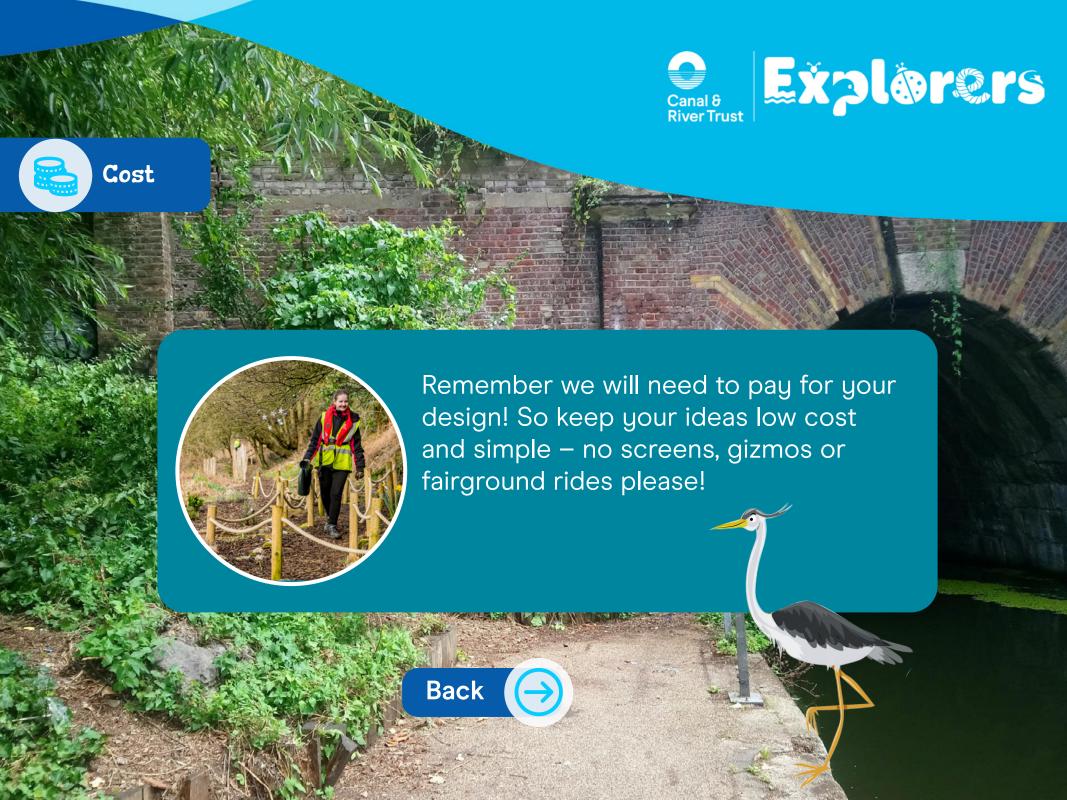

## Design Criteria

## **Things to Think About**

When we plan improvements to the canalside, there are lots of things to think about and limits to what we can change.

Use this information to make sure your designs are realistic then we might be able to choose your ideas and build them for real!