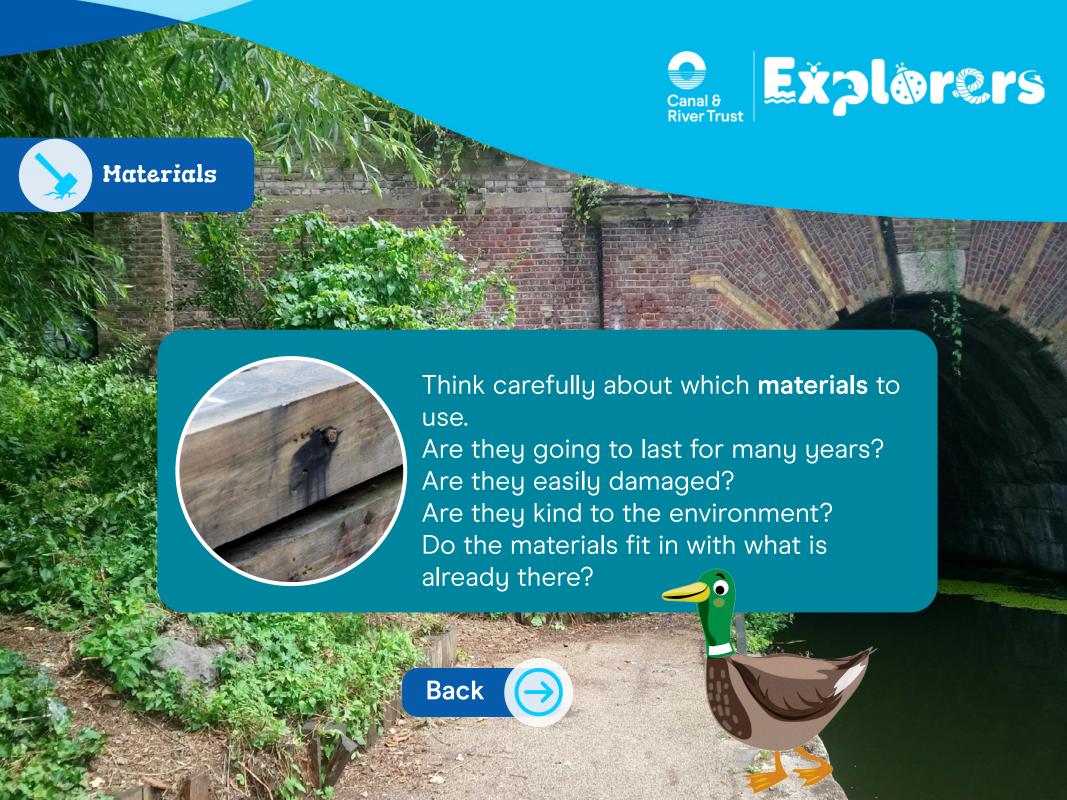

## Design Criteria

## **Things to Think About**

When we plan improvements to the canalside, there are lots of things to think about and limits to what we can change.

Use this information to make sure your designs are realistic then we might be able to choose your ideas and build them for real!