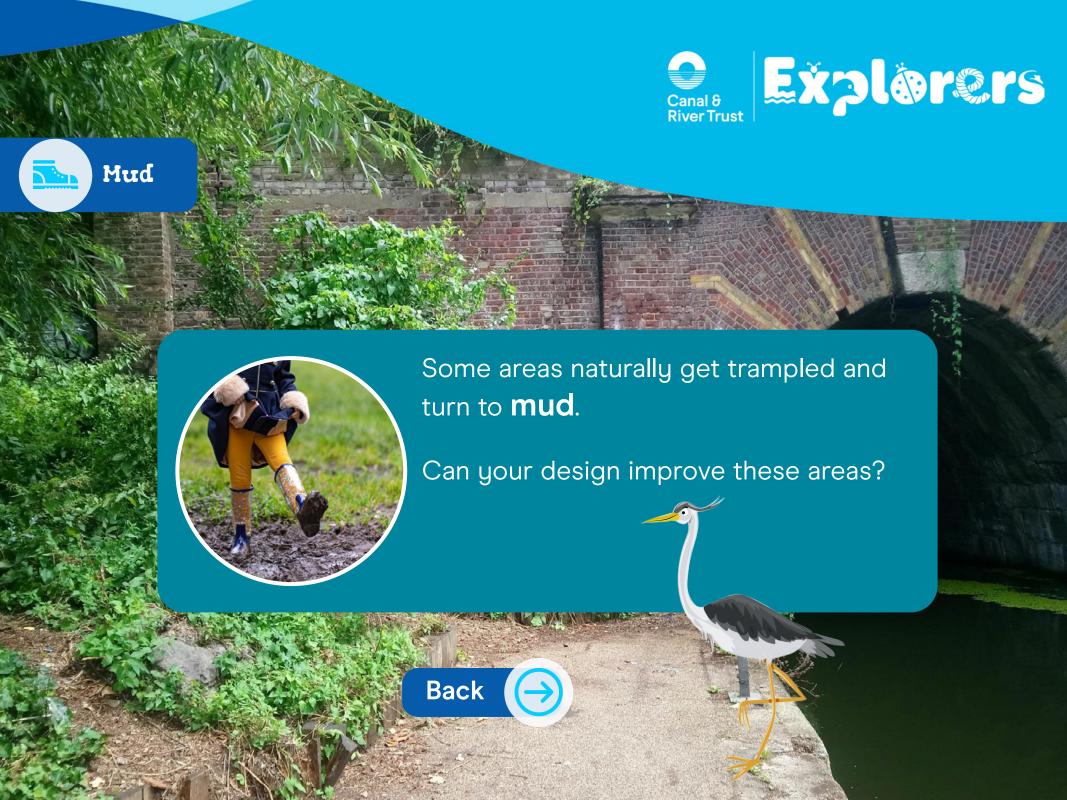

## **Things to Think About**

When we plan improvements to the canalside, there are lots of things to think about and limits to what we can change.

Use this information to make sure your designs are realistic then we might be able to choose your ideas and build them for real!