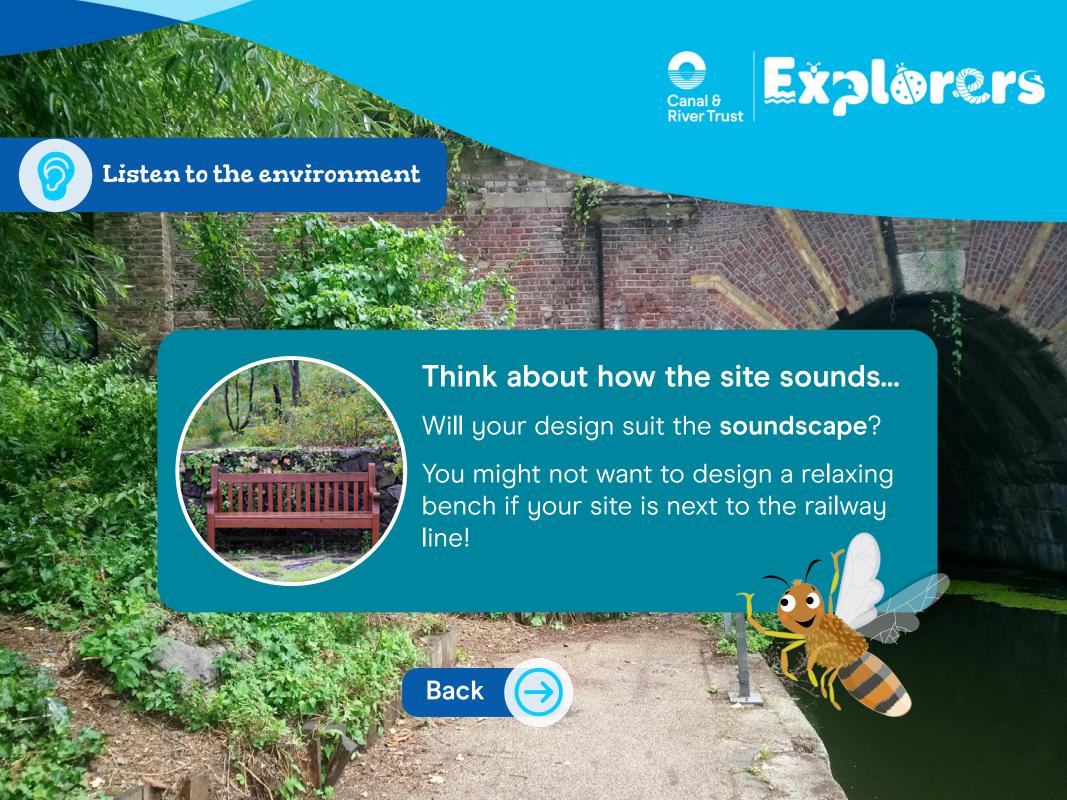

## Design Criteria

## **Things to Think About**

When we plan improvements to the canalside, there are lots of things to think about and limits to what we can change.

Use this information to make sure your designs are realistic then we might be able to choose your ideas and build them for real!