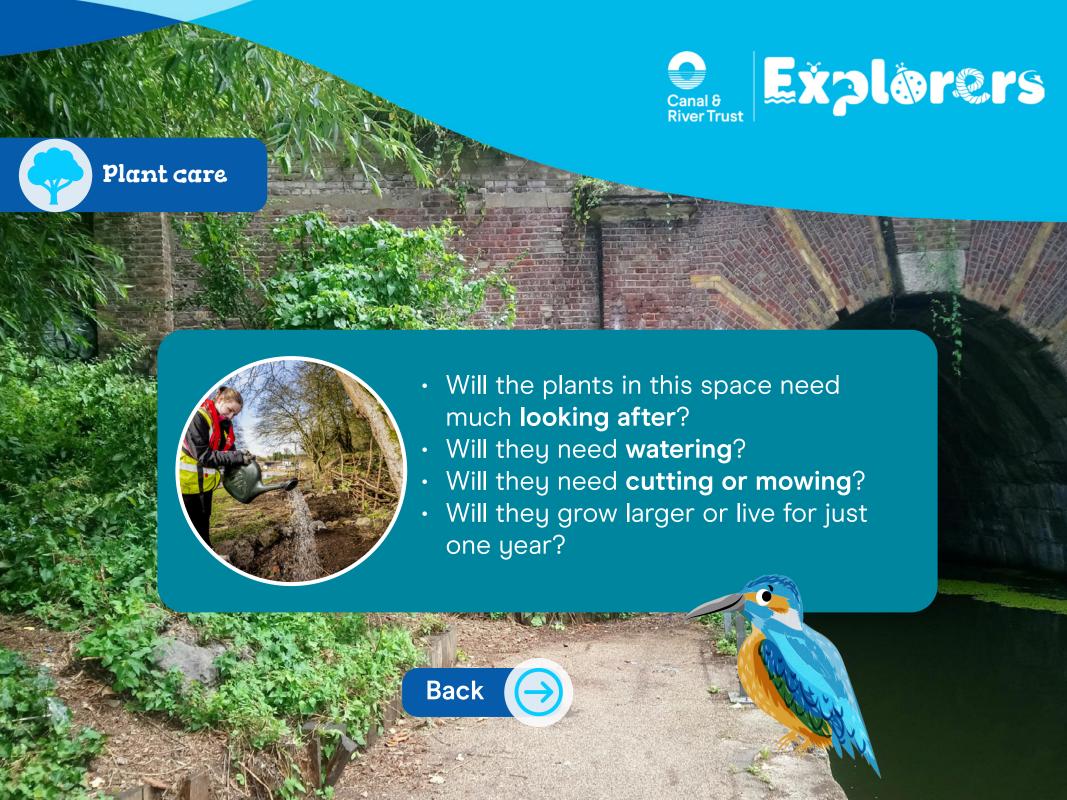

## Design Criteria

## **Things to Think About**

When we plan improvements to the canalside, there are lots of things to think about and limits to what we can change.

Use this information to make sure your designs are realistic then we might be able to choose your ideas and build them for real!