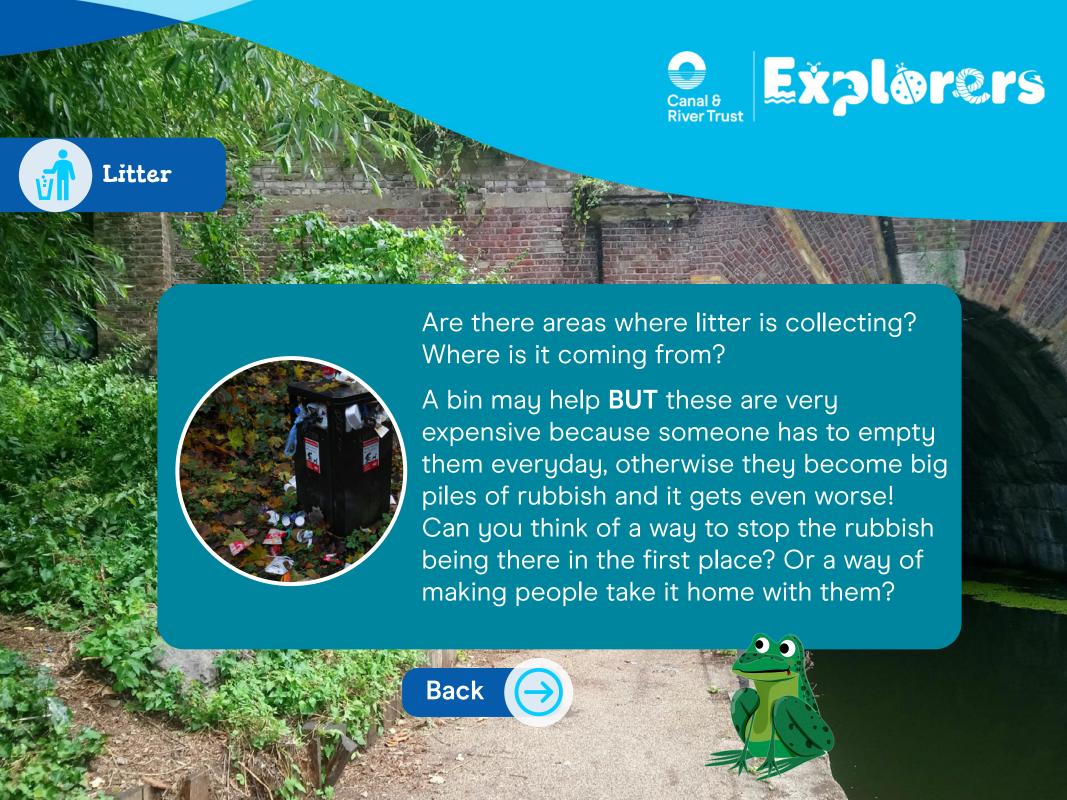

## **Things to Think About**

When we plan improvements to the canalside, there are lots of things to think about and limits to what we can change.

Use this information to make sure your designs are realistic then we might be able to choose your ideas and build them for real!