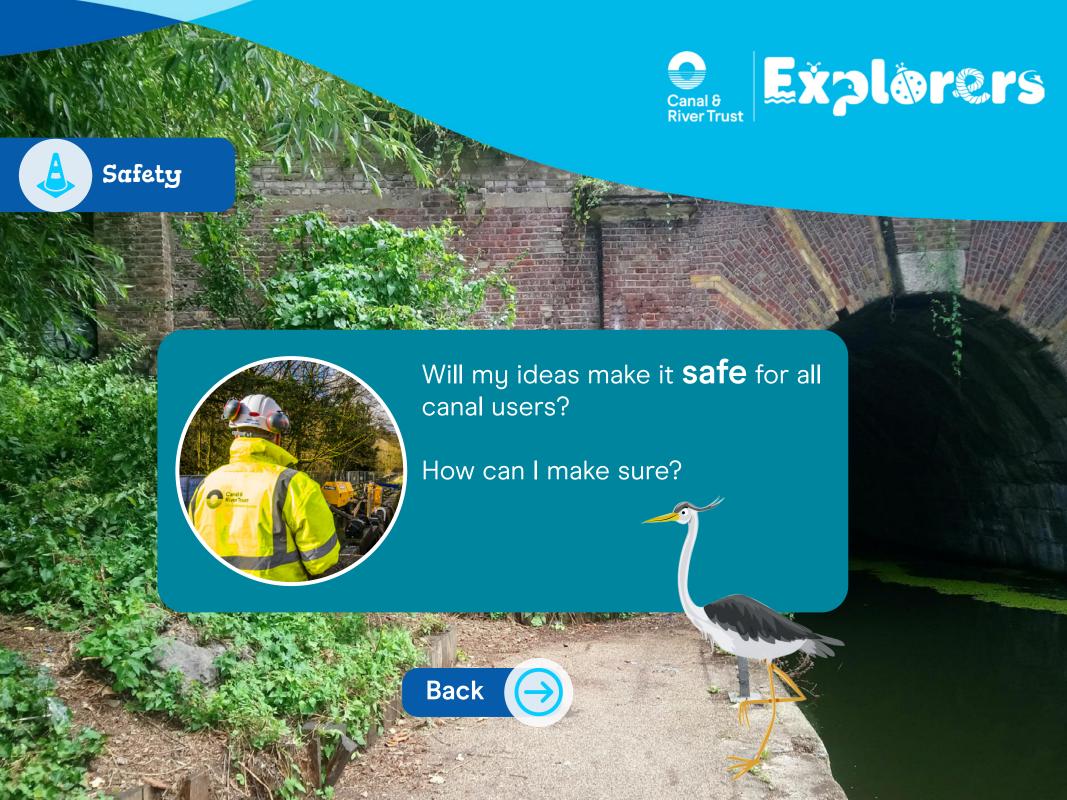

## Design Criteria

## **Things to Think About**

When we plan improvements to the canalside, there are lots of things to think about and limits to what we can change.

Use this information to make sure your designs are realistic then we might be able to choose your ideas and build them for real!