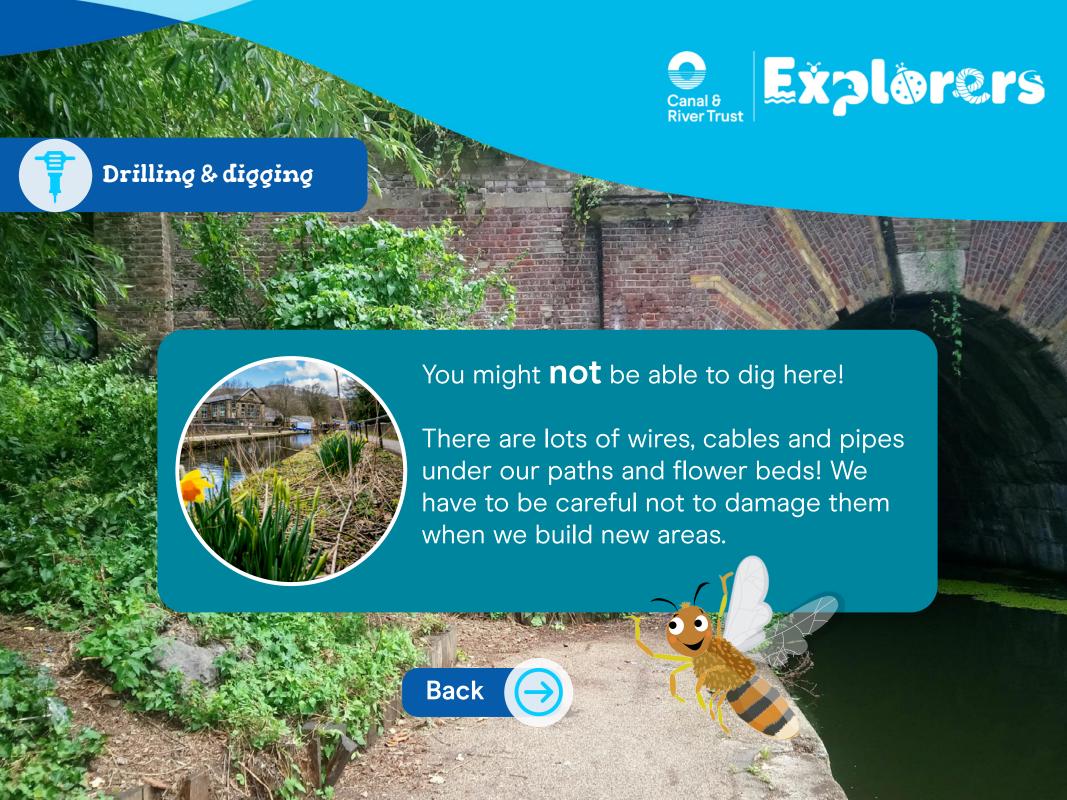

## Design Criteria

## **Things to Think About**

When we plan improvements to the canalside, there are lots of things to think about and limits to what we can change.

Use this information to make sure your designs are realistic then we might be able to choose your ideas and build them for real!