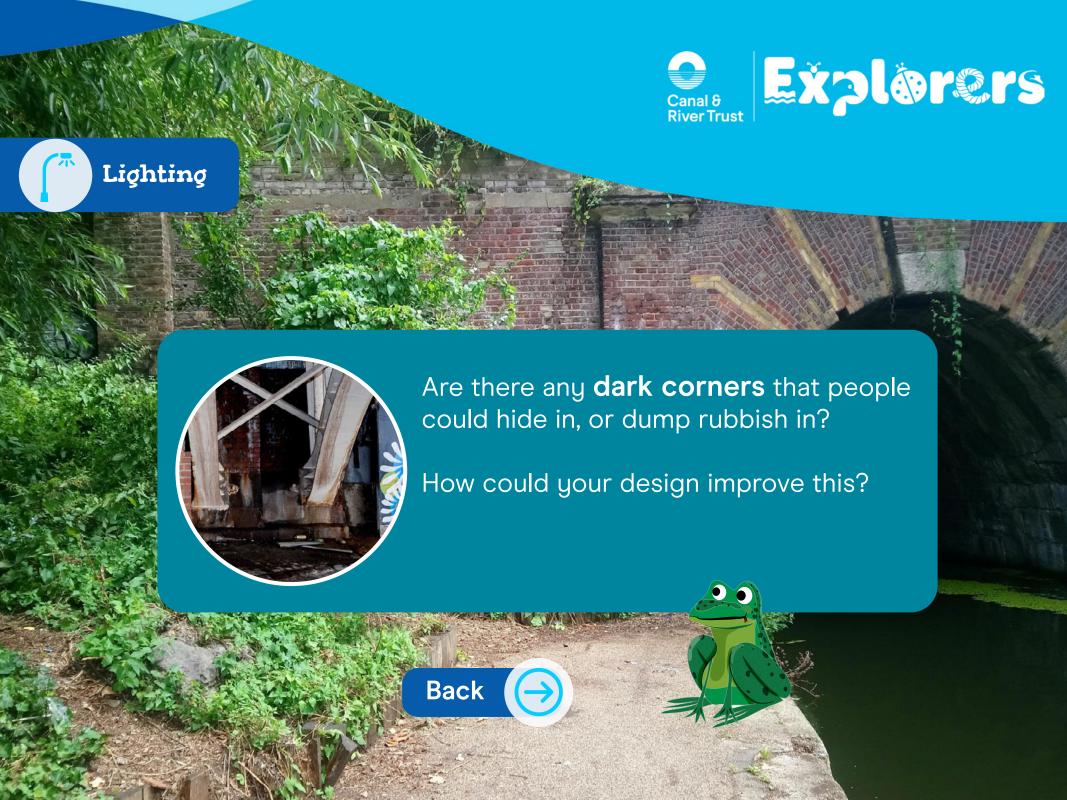

## Design Criteria

## **Things to Think About**

When we plan improvements to the canalside, there are lots of things to think about and limits to what we can change.

Use this information to make sure your designs are realistic then we might be able to choose your ideas and build them for real!