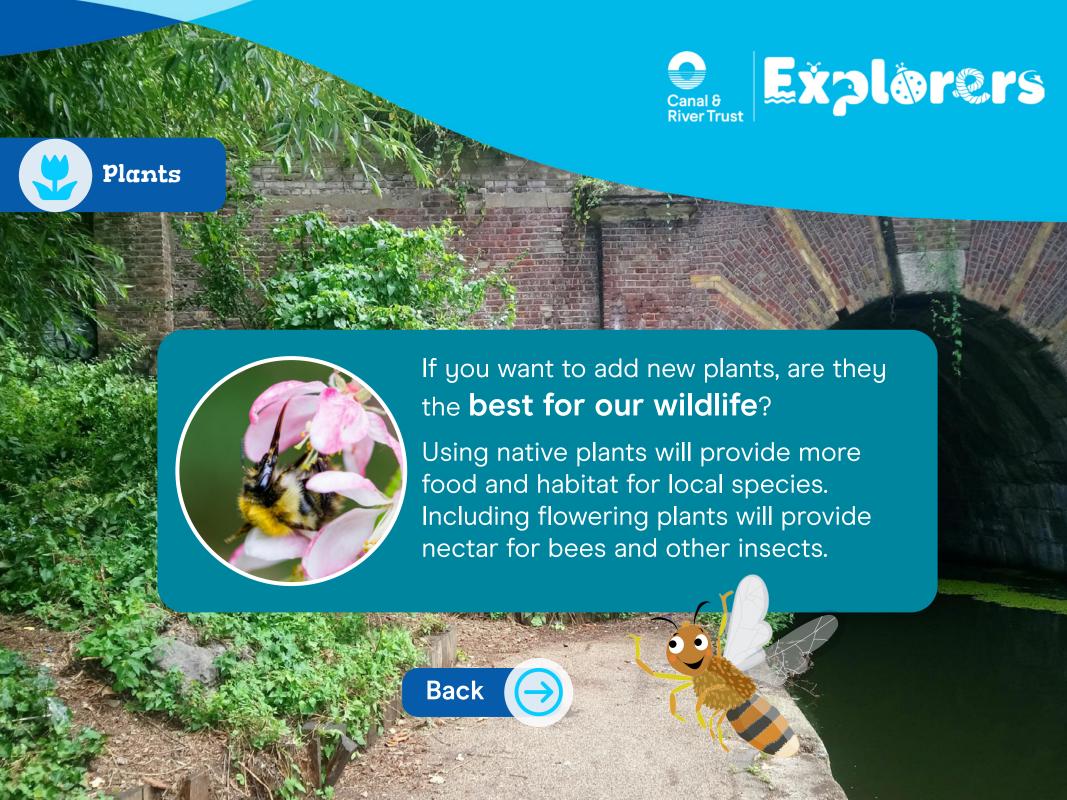

## **Things to Think About**

When we plan improvements to the canalside, there are lots of things to think about and limits to what we can change.

Use this information to make sure your designs are realistic then we might be able to choose your ideas and build them for real!