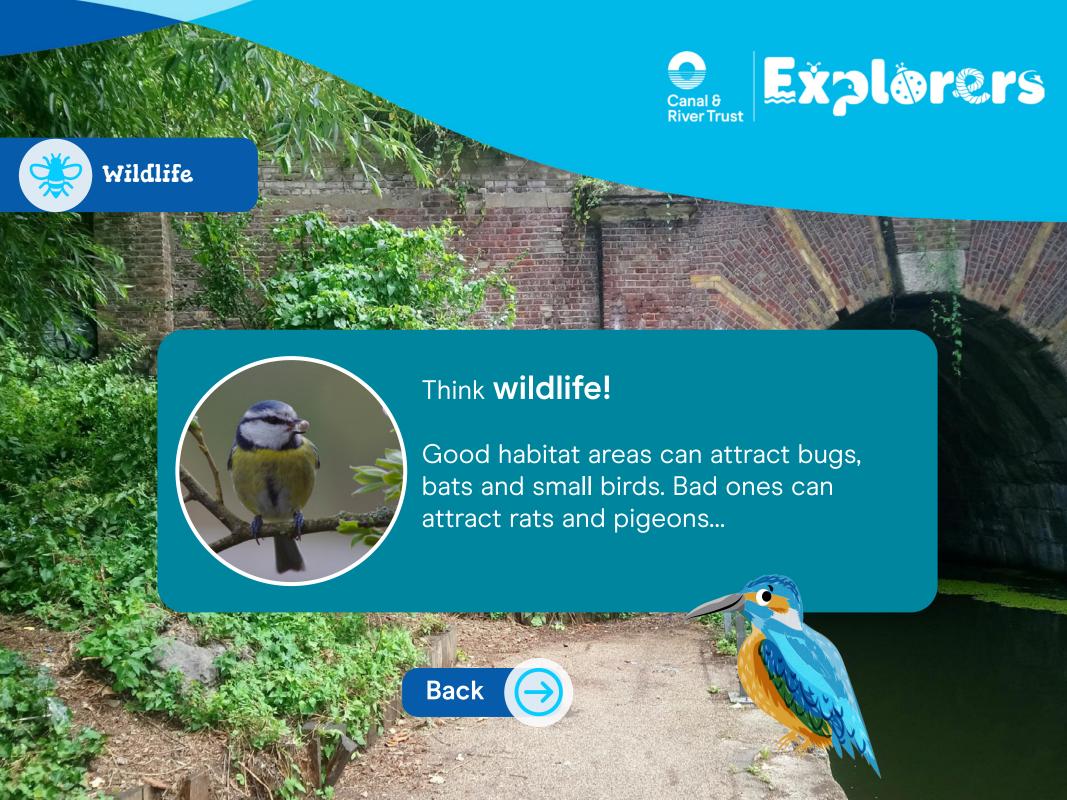

## **Things to Think About**

When we plan improvements to the canalside, there are lots of things to think about and limits to what we can change.

Use this information to make sure your designs are realistic then we might be able to choose your ideas and build them for real!