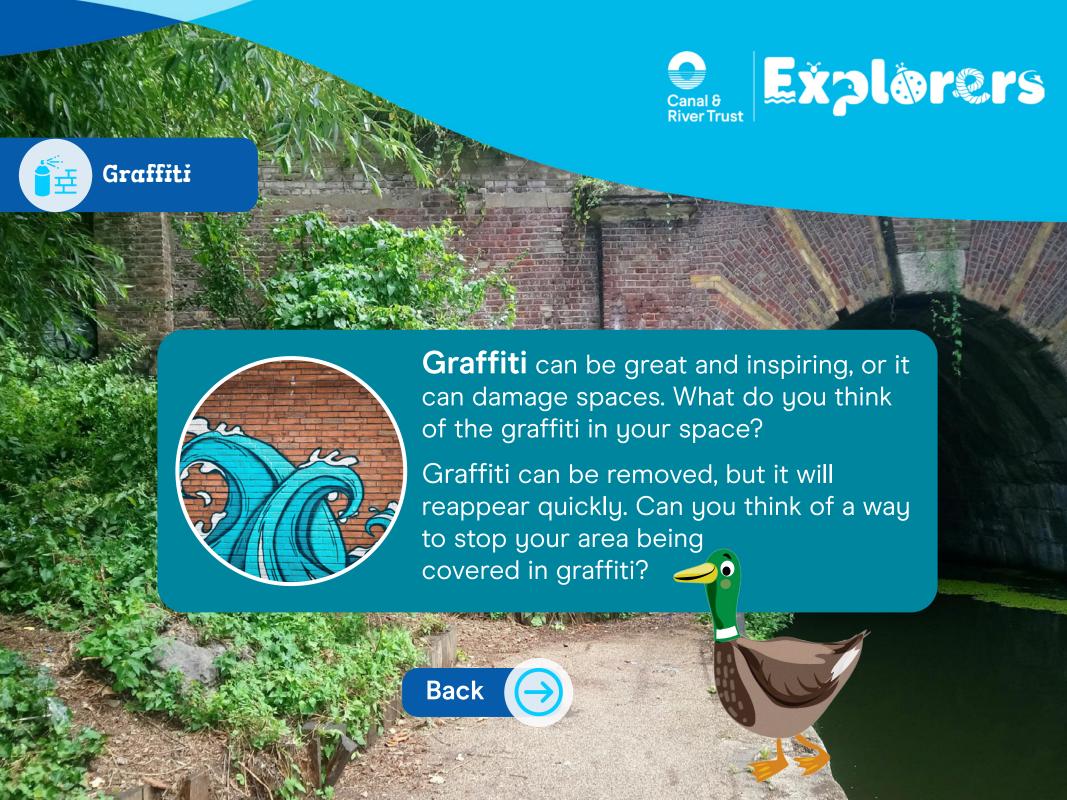

## Design Criteria

## **Things to Think About**

When we plan improvements to the canalside, there are lots of things to think about and limits to what we can change.

Use this information to make sure your designs are realistic then we might be able to choose your ideas and build them for real!