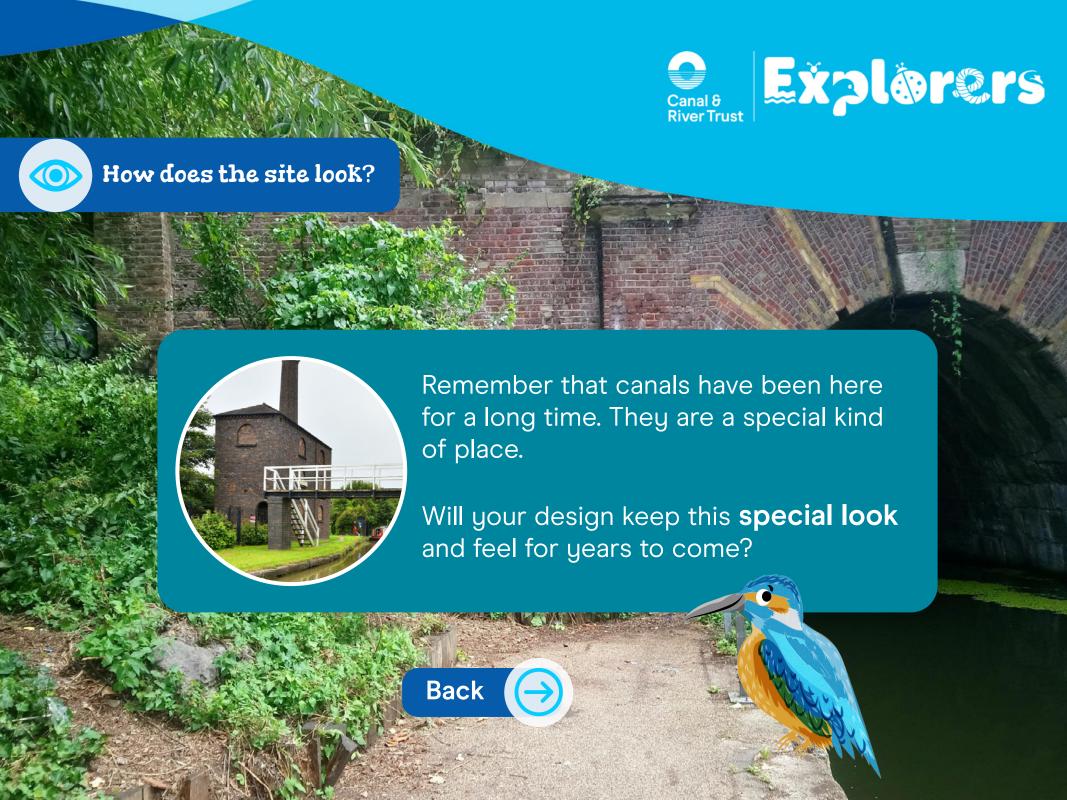

## Design Criteria

## **Things to Think About**

When we plan improvements to the canalside, there are lots of things to think about and limits to what we can change.

Use this information to make sure your designs are realistic then we might be able to choose your ideas and build them for real!