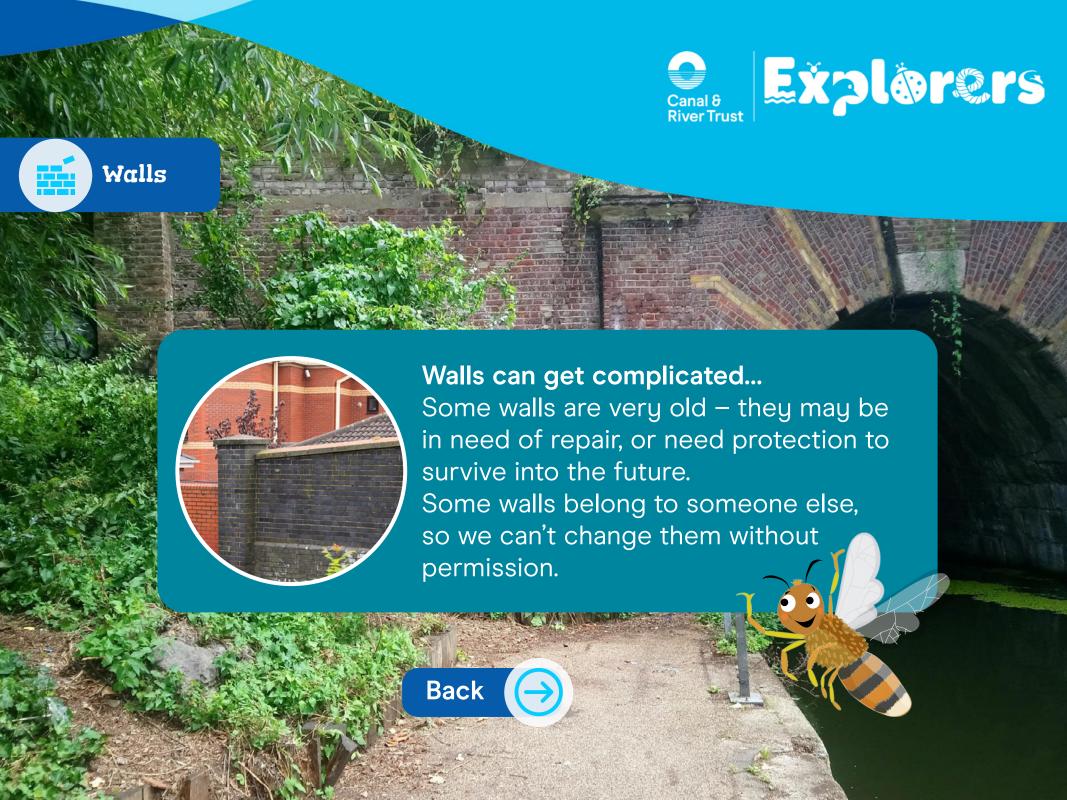

## Design Criteria

## **Things to Think About**

When we plan improvements to the canalside, there are lots of things to think about and limits to what we can change.

Use this information to make sure your designs are realistic then we might be able to choose your ideas and build them for real!