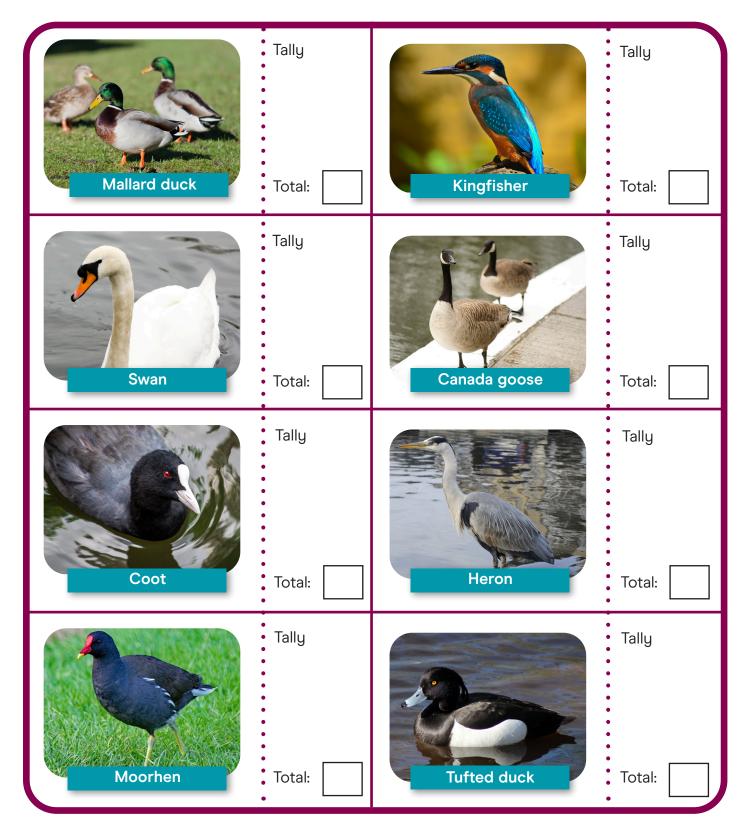

## School Pocket Adoptions Site Evaluation Water Birds

How many water birds can you spot?

canalrivertrust.org.uk/explorers

Always remember to stay SAFE near water Stay Away From the Edge