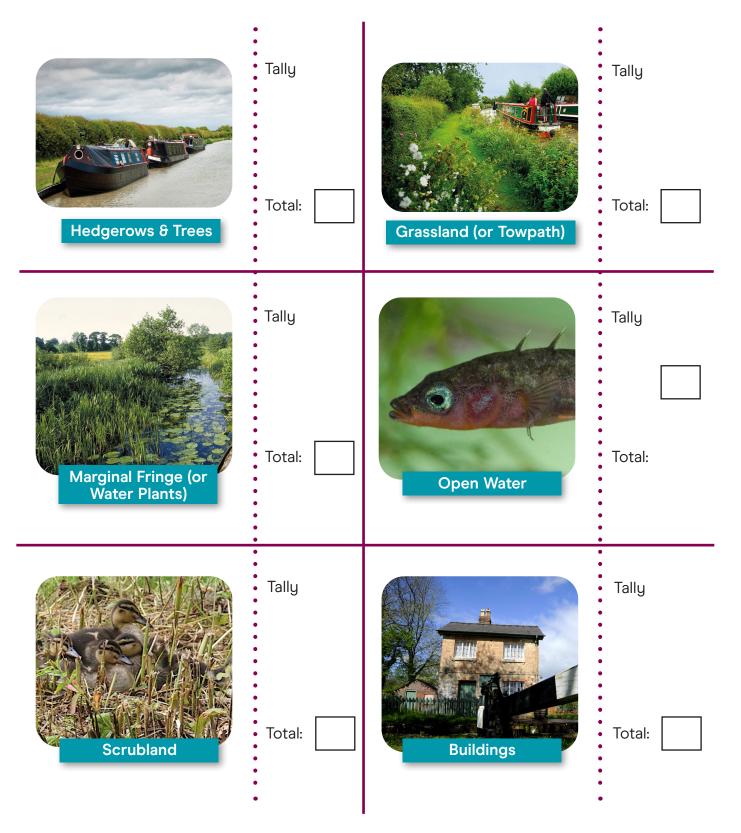

| Dull                | 1 | 2 | 3 | 4 | Colourful                |
| Squashed            | 1 | 2 | 3 | 4 | Lots of space            |
| Boring              | 1 | 2 | 3 | 4 | Interesting              |
| Not cared for       | 1 | 2 | 3 | 4 | Cared for                |
| No wildlife habitat | 1 | 2 | 3 | 4 | Lots of wildlife habitat |
| Dark                | 1 | 2 | 3 | 4 | Light                    |

Remember to share your activities with us on Twitter and Facebook - @CRTExplorers



## School Pocket Adoptions Site Evaluation Water Birds

How many water birds can you spot?





canalrivertrust.org.uk/explorers

Always remember to stay SAFE near water Stay Away From the Edge

# School Pocket Adoptions Site Evaluation

#### Habitats on the Canal

How many areas of each habitat can you spot?







### School Pocket Adoptions Site Evaluation

#### Today's Canal Users

| Name:          |  |
|----------------|--|
| Location:      |  |
| Date:          |  |
| Time started:  |  |
| Time finished: |  |

| Towpath Users | Tally | Total |
|---------------|-------|-------|
| Child         |       |       |
| Adult         |       |       |
| Elderly       |       |       |

| Towpath Activities | Tally | Total |
|--------------------|-------|-------|
| Walking            |       |       |
| Jogging            |       |       |
| Cycling            |       |       |
| Scooting           |       |       |
| Pushing a buggy    |       |       |
| Using a wheelchair |       |       |
| Walking a Dog(s)   |       |       |
| Other              |       |       |

| Waterway Action | Tally |