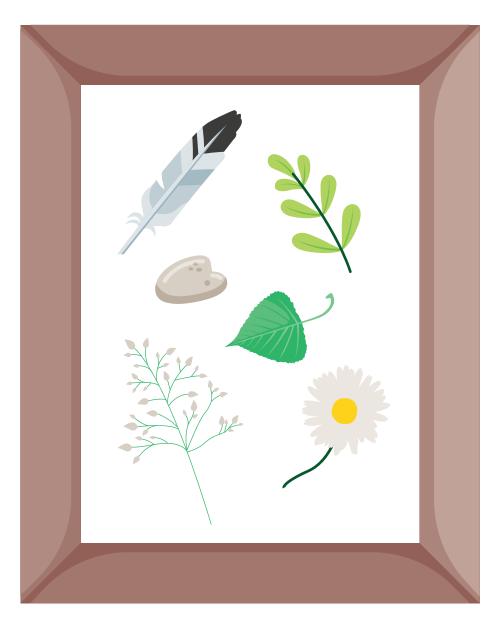

## How to create your own natural art gallery

As you walk by the canal, explore the towpath and choose six natural things that interest you. Only use items you find laying on the ground.

Find a place to display them and set up an 'art gallery' of your special objects. You could stick them onto a piece of card and and frame them. Or create a set of interesting shelves to display them on using old pieces of wood or large flat stones. Just use your imagination to create an interesting display that shows off your 'found art' objects.