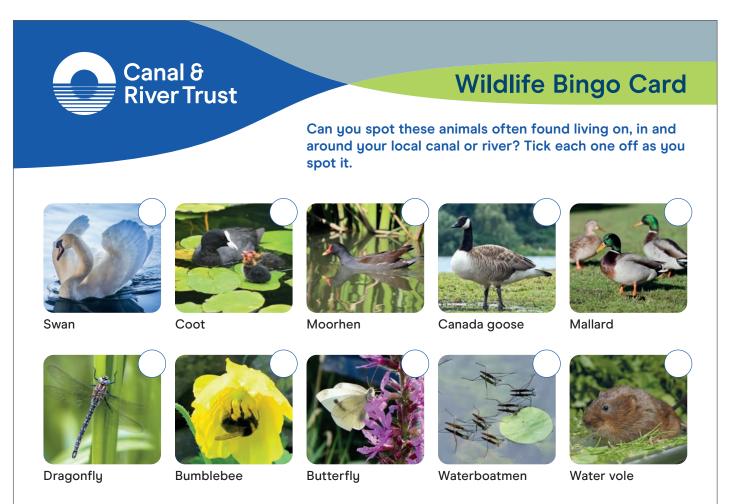

## Protect: Create your own Waterside Wildlife bingo card game

Bingo is lots of fun to play when you get together. Create your own bingo cards featuring a different selection of wildlife on each card like this example.

## Wildlife Bingo Card

Can you spot any of these living on, in and around your local canal or river? Tick each one off as you spot it.