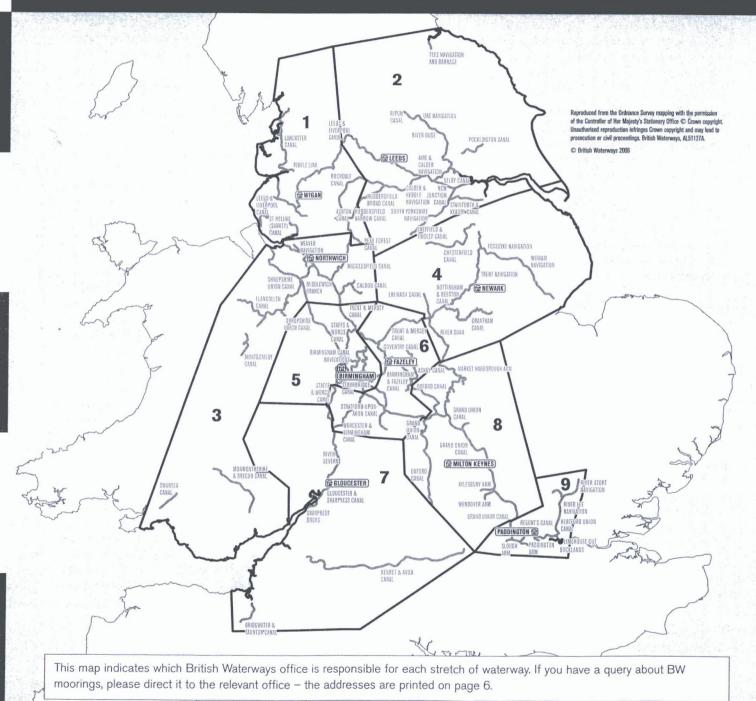

You need to include your Home Mooring location in section 2 of the licence application form and send it to the local British Waterways office to endorse your application.

Use the map on the front cover to identify the office responsible for the length of waterway where you would like to moor. Postal addresses are printed on page 6. This is the same office to which you should apply for a British Waterways Home Mooring. Alternatively you may submit your licence application online at www.waterscape.com. In this case, the licence will be issued once it has been validated by the local office.