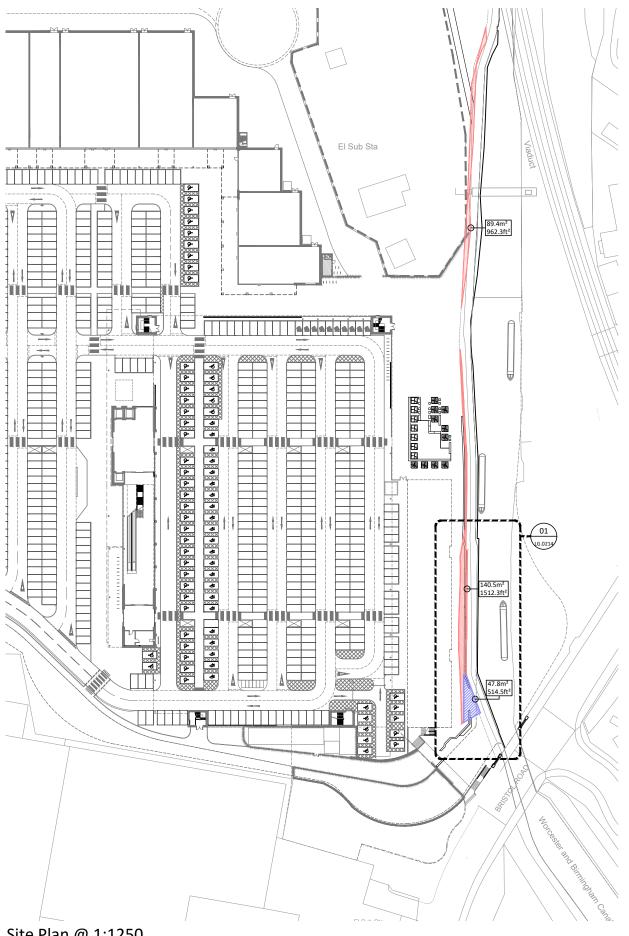

01 - Detailed Plan @ 1:500

Site Plan @ 1:1250

Кеу

CRT Future Development Potential

| 14                   |                                                                                                                                                                 |            |       |
|----------------------|-----------------------------------------------------------------------------------------------------------------------------------------------------------------|------------|-------|
|                      | CRT retained land area removed                                                                                                                                  | 22-08-2016 | CD R  |
| L3                   | Site plan extents amended to show full area of<br>CRT land, areas added to site plan.                                                                           | 18-08-2016 | CD RI |
| L2                   | CRT retained land area removed                                                                                                                                  | 16-08-2016 | CD R  |
| L1                   | First Issue                                                                                                                                                     | 19-07-2016 | EP RI |
| Rev                  | Comments                                                                                                                                                        | Date       | Dr Ch |
|                      | PW PIPER WHIT                                                                                                                                                   | LOC        | K     |
|                      | ©Piper Whitlock Architecture Ltd,<br>Floor, Anglo St. James House, 39a Southgate Street, Winchest<br>el: 01962 843586, Email: enquiries@piperwhitlock.co.uk, ww |            |       |
| Proj                 | ect:                                                                                                                                                            |            |       |
| 5                    | Selly Oak                                                                                                                                                       |            |       |
|                      |                                                                                                                                                                 |            |       |
|                      | Birmingham                                                                                                                                                      |            |       |
|                      | Birmingham                                                                                                                                                      |            |       |
| Clie                 | Birmingham                                                                                                                                                      | imited     | ł     |
| Clie                 | Birmingham                                                                                                                                                      | imited     | 3     |
| Clie                 | Birmingham<br>Harvest 2 Selly Oak L                                                                                                                             | imiteo     | ł     |
| Clie<br>Drav         | Birmingham<br><sup>nt:</sup><br>Harvest 2 Selly Oak L                                                                                                           |            |       |
| Clie<br>Drav         | Birmingham<br><sup>nt:</sup><br>Harvest 2 Selly Oak L<br><sup>wing Title:</sup><br>CRT<br>Deed of Easment Lan                                                   |            |       |
| Clie<br>Drav<br>Drav | Birmingham<br><sup>nt:</sup><br>Harvest 2 Selly Oak L<br><sup>wing Title:</sup><br>CRT<br>Deed of Easment Lan<br><sup>wing No:</sup> PWA-14026-LG-0214-         | id Plar    | າ     |