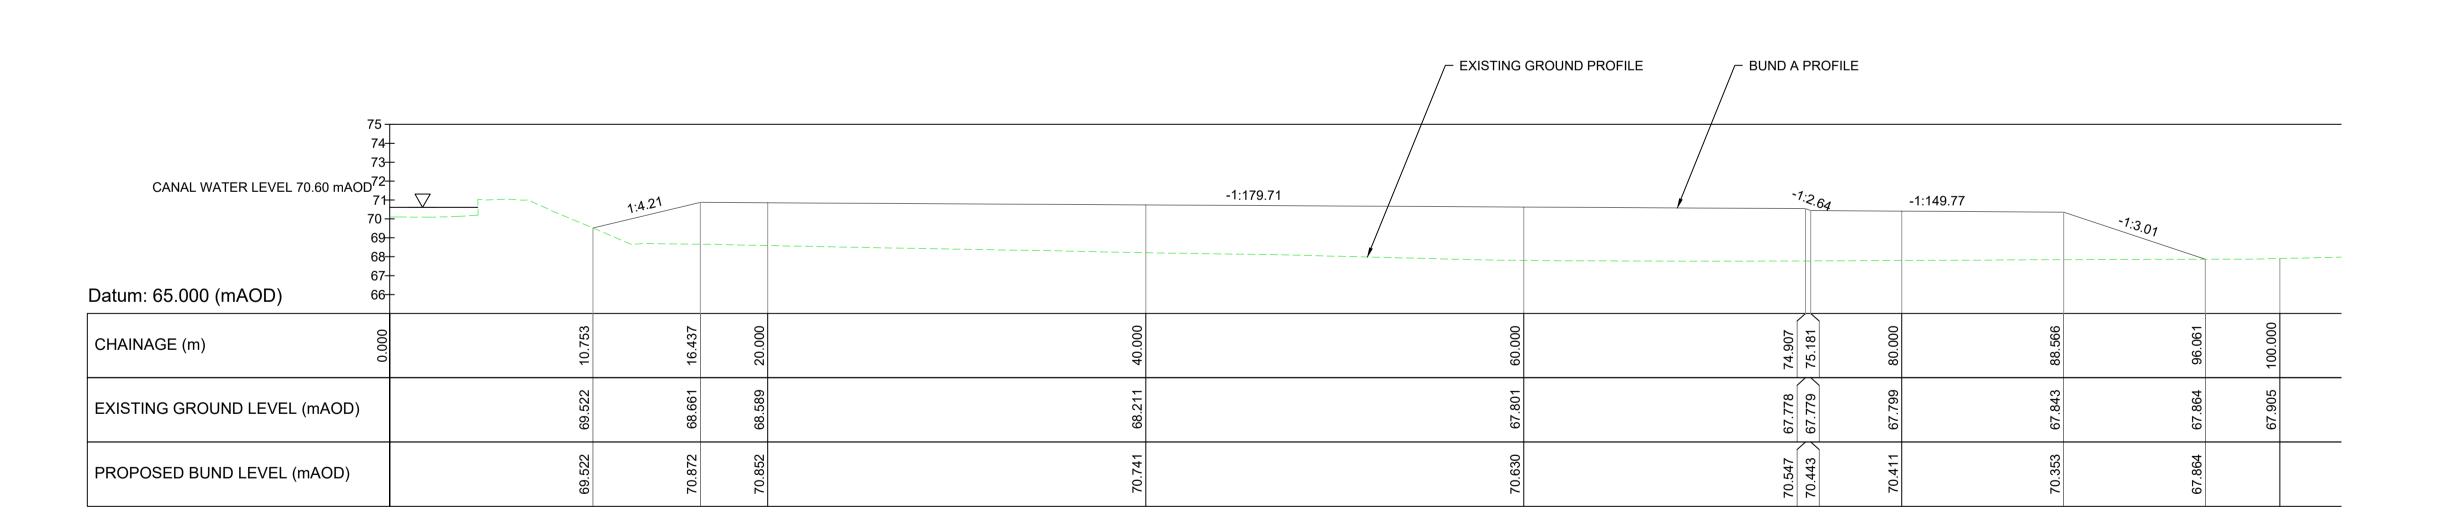

<u>SECTION C-C</u> 1:200

SAFETY HEALTH AND ENVIRONMENT INFORMATION

ASSOCIATED WITH THE TYPES OF WORK

IN ADDITION TO THE HAZARDS/RISKS NORMALLY

1. DO NOT SCALE FROM THIS DRAWING. USE FIGURED DIMENSIONS ONLY.

2. ALL DIMENSIONS ARE INDICATIVE AND ARE TO

BE CONFIRMED ON SITE. ALL DIMENSIONS ARE IN MILLIMETRES UNLESS

NOTED OTHERWISE. ALL LEVELS ARE IN METRES RELATIVE TO ORDNANCE DATUM. THE PURPOSE OF THIS DRAWING IS TO DETAIL THE USE OF ARISINGS FROM THE EXCAVATION

FOR VYRNWY RESERVE TO CREATE LANDSCAPE BUNDS. 5. VYRNWY RESERVE IS DESIGNED BY OTHERS

AND IS NOT SHOWN ON THIS DRAWING, HOWEVER AT THE DATE OF ISSUE THE RESERVE DOES NOT INTERACT WITH THE WORKS ON THIS DRAWING. 6. THE FOLLOWING UTILITY OWNERS WERE

10. TO BE READ IN CONJUNCTION WITH THE FOLLOWING DOCUMENTS:

10.1. DRAWINGS 10048826-ARC-EWE-R1-DR-CE-00301 TO 00307 10.2. 10048826-ARC-EWE-R1- TC-CE-00301 DESIGNER'S RISK ASSESSMENT

11. HEDGEROW/TREELINE BETWEEN CANAL TOWPATH AND EMBANKMENT AND ON THE UPPER 50% OF THE EMBANKMENT WILL BE LAYED FOLLOWING TRADITIONAL HEDGELAYING METHODS TO A REGIONAL STYLE, ALONG WITH GAP PLANTING AND COPPICING WHERE LAYING IS NOT POSSIBLE. VEGETATION ON LOWER 50% OF EMBANKMENT TO BE REMOVED AND ROOTS GRUBBED OUT.