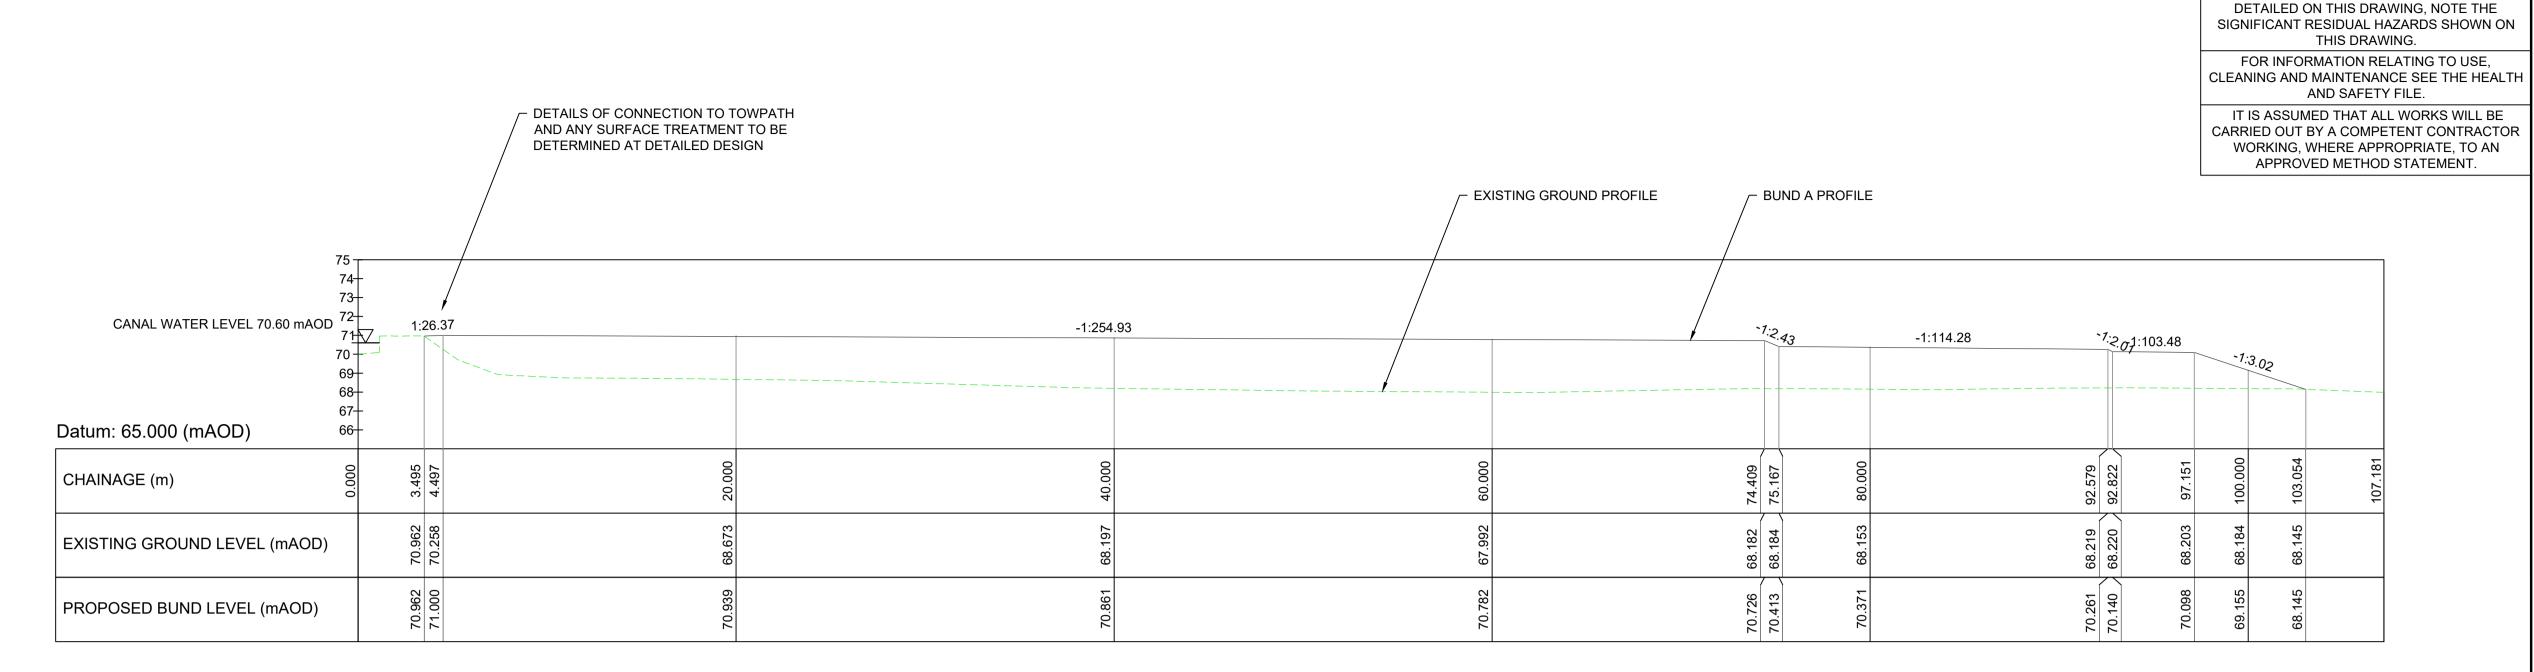

<u>SECTION C-C</u> 1:200

SAFETY HEALTH AND ENVIRONMENT INFORMATION

ASSOCIATED WITH THE TYPES OF WORK

IN ADDITION TO THE HAZARDS/RISKS NORMALLY

1. DO NOT SCALE FROM THIS DRAWING. USE FIGURED DIMENSIONS ONLY.

2. ALL DIMENSIONS ARE INDICATIVE AND ARE TO

BE CONFIRMED ON SITE. ALL DIMENSIONS ARE IN MILLIMETRES UNLESS

NOTED OTHERWISE. ALL LEVELS ARE IN METRES RELATIVE TO ORDNANCE DATUM. THE PURPOSE OF THIS DRAWING IS TO DETAIL THE USE OF ARISINGS FROM THE EXCAVATION

FOR VYRNWY RESERVE TO CREATE LANDSCAPE BUNDS. 5. VYRNWY RESERVE IS DESIGNED BY OTHERS

AND IS NOT SHOWN ON THIS DRAWING, HOWEVER AT THE DATE OF ISSUE THE RESERVE DOES NOT INTERACT WITH THE WORKS ON THIS DRAWING. 6. THE FOLLOWING UTILITY OWNERS WERE

10. TO BE READ IN CONJUNCTION WITH THE FOLLOWING DOCUMENTS:

10.1. DRAWINGS 10048826-ARC-EWE-R1-DR-CE-00301 TO 00307 10.2. 10048826-ARC-EWE-R1- TC-CE-00301 DESIGNER'S RISK ASSESSMENT

11. HEDGEROW/TREELINE BETWEEN CANAL TOWPATH AND EMBANKMENT AND ON THE UPPER 50% OF THE EMBANKMENT WILL BE LAYED FOLLOWING TRADITIONAL HEDGELAYING METHODS TO A REGIONAL STYLE, ALONG WITH GAP PLANTING AND COPPICING WHERE LAYING IS NOT POSSIBLE. VEGETATION ON LOWER 50% OF EMBANKMENT TO BE REMOVED AND ROOTS GRUBBED OUT.