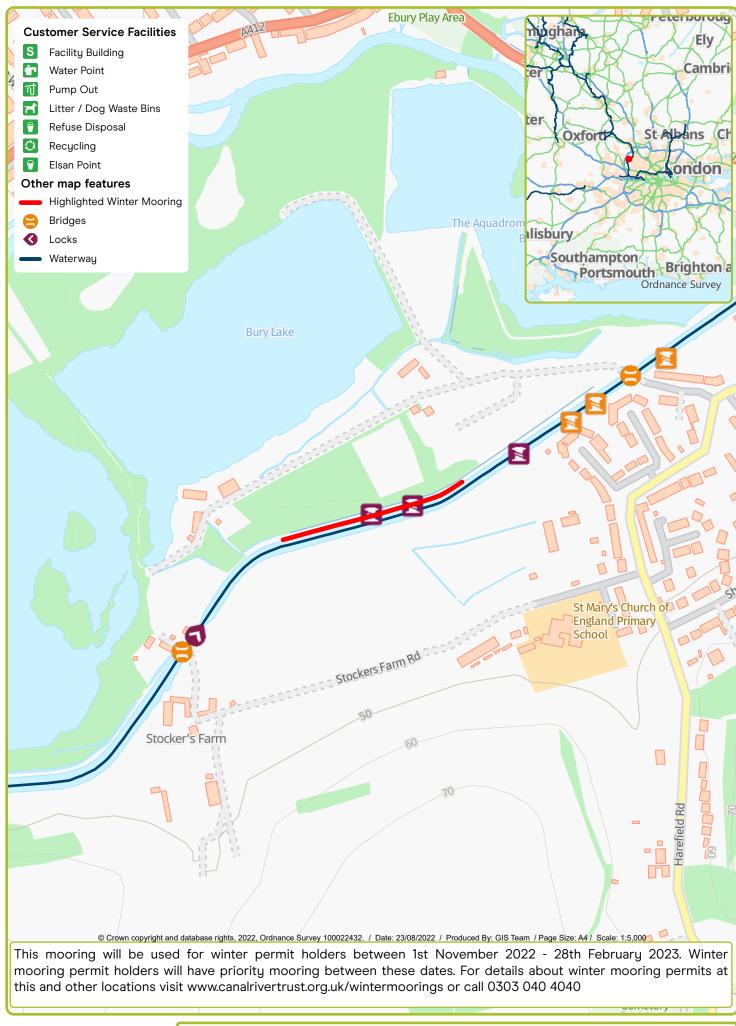

Waterway: Paddington Arm, Grand Union. Price: Band 6
Alperton nr Atlip Road. Postcode: HA0 1HT





Waterway: Oxford Canal. Price: Band 3 Aynho Belchers Lift Bridge. Postcode: OX173BP





Waterway: Paddington Arm, Grand Union. Price: Band 3 Bankside, Uxbridge Rd, Southall. Postcode: UB1 1NH









Waterway: Grand Union Canal. Price: Band 4 Berkhamsted, Topside Lock. Postcode: HP4 2NS





Waterway: Grand Union. Price: Band 5 Brentford 1. Postcode: TW8 9DR





Waterway: Grand Union. Price: Band 5 Brentford 2. Postcode: TW8 9ES





Waterway: Oxford Canal. Price: Band 4 Bridge 236 Wolvercote. Postcode: OX2 8BE





Waterway: River Lee. Price: Band 3 Broxbourne. Postcode: EN106LX





Waterway: Grand Union. Price: Band 3 Bulls Bridge 2. Postcode: UB2 5LZ





Waterway: Grand Union Canal. Price: Band 5 Cassiobury. Postcode: WD173BD





Waterway: River Lee. Price: Band 5 Cheshunt. Postcode: EN8 9AJ









Waterway: River Lee. Price: Band 4
Dobbs Weir. Postcode: EN110AY





Waterway: River Lee. Price: Band 7 Enfield. Postcode: EN3 6JJ





Waterway: Grand Union, Paddington Ar