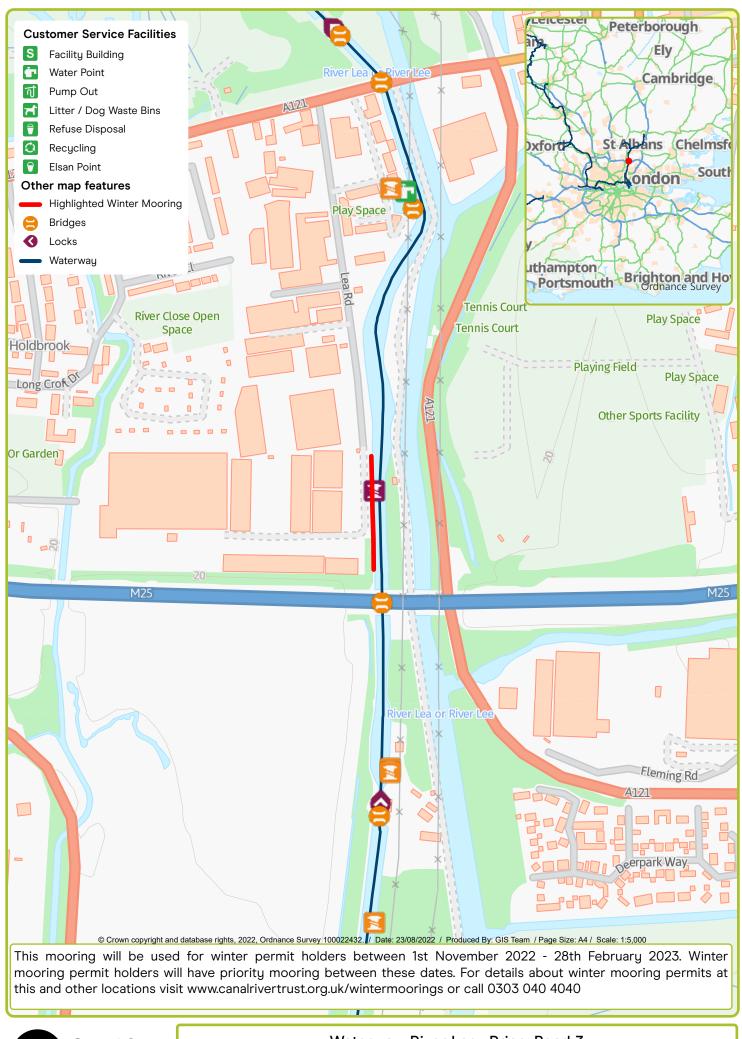

Waterway: Grand Union Canal. Price: Band 5 Cassiobury. Postcode: WD173BD

Waterway: River Lee. Price: Band 5 Cheshunt. Postcode: EN8 9AJ

Waterway: River Lee. Price: Band 4
Dobbs Weir. Postcode: EN110AY

Waterway: River Lee. Price: Band 7 Enfield. Postcode: EN3 6JJ