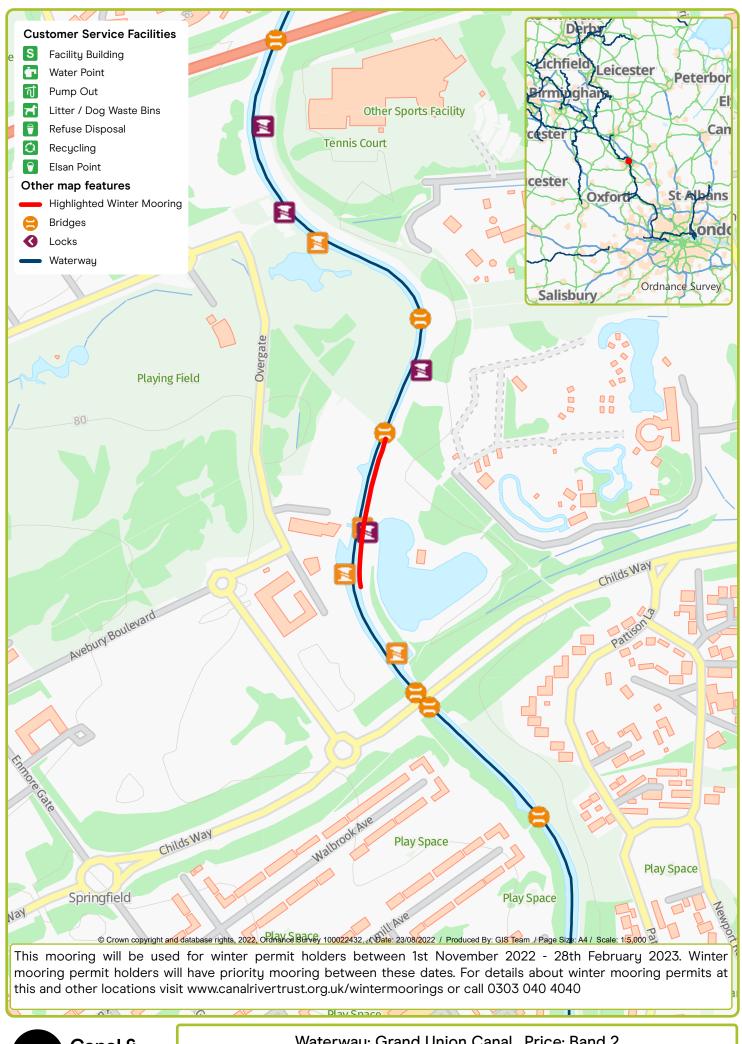

Waterway: Oxford Canal. Price: Band 4 Lower Heyford Visitor Mooring. Postcode: OX255NZ

Waterway: Grand Union Canal. Price: Band 2 Milton Keynes Blue Bridge 82. Postcode: MK150AX

Waterway: Grand Union Canal. Price: Band 5 Nash Mills. Postcode: HP3 8RU