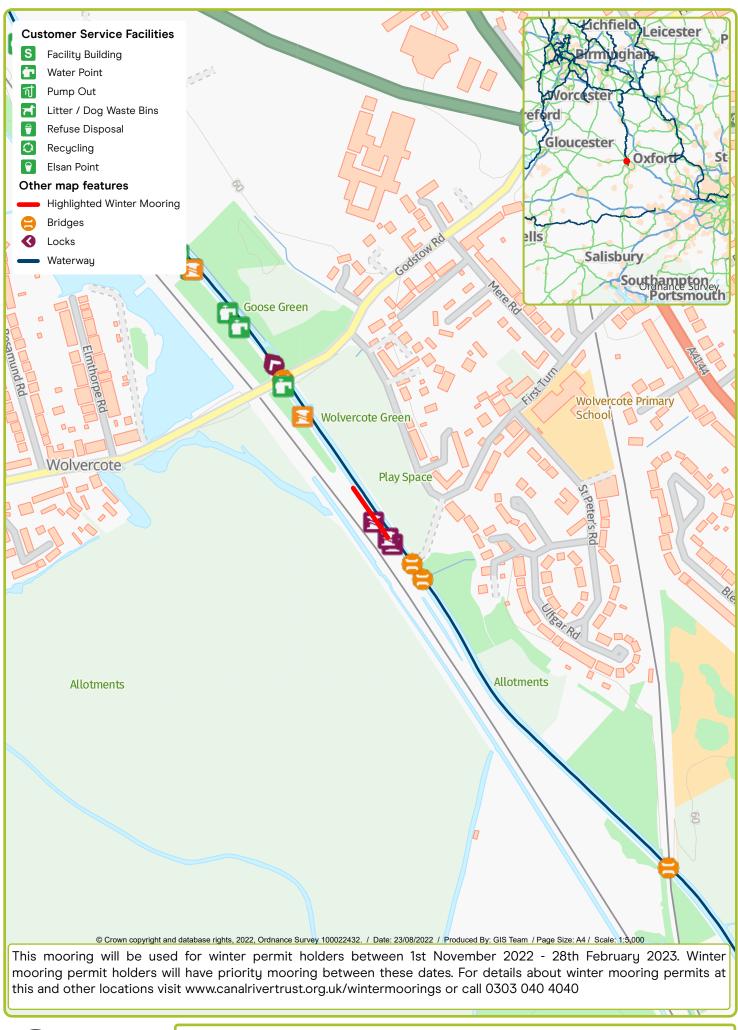

Waterway: Oxford Canal. Price: Band 4 Bridge 236 Wolvercote. Postcode: OX2 8BE

Waterway: River Lee. Price: Band 3 Broxbourne. Postcode: EN106LX

Waterway: Grand Union. Price: Band 3 Bulls Bridge 2. Postcode: UB2 5LZ