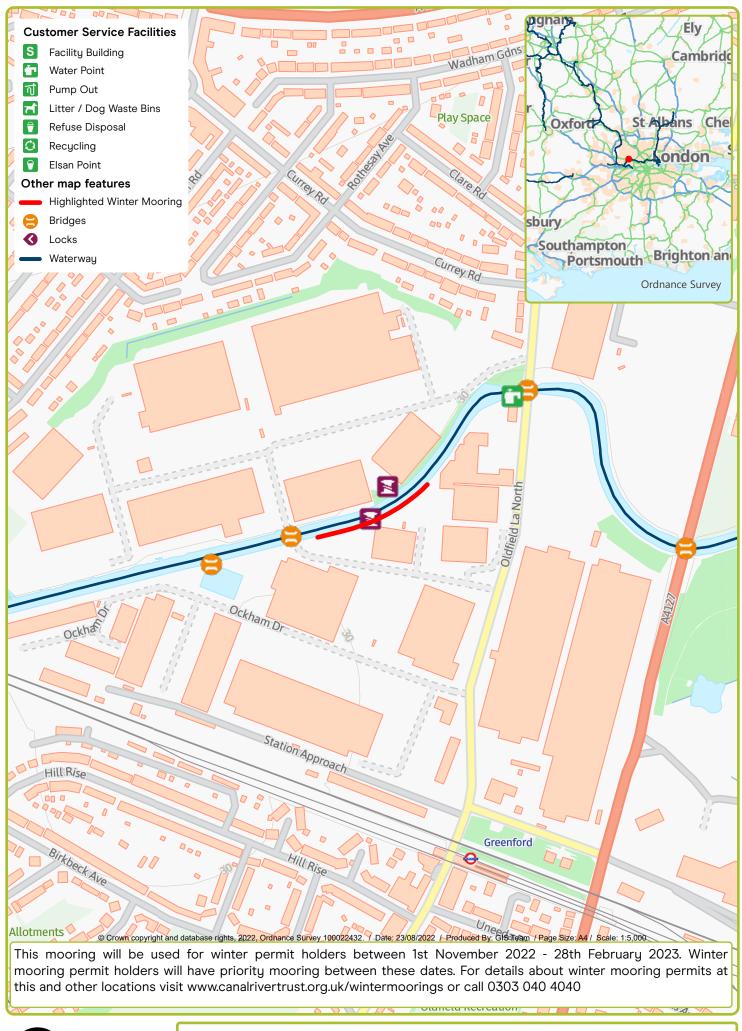

Waterway: Grand Union, Paddington Arm. Price: Band 3 Greenford (near Black Horse Visitor Mooring). Postcode: UB6 0NB

Waterway: Grand Union Canal. Price: Band 4 GU Between Bridges 107 and 108 (Soulbury Three Locks). Postcode: LU7