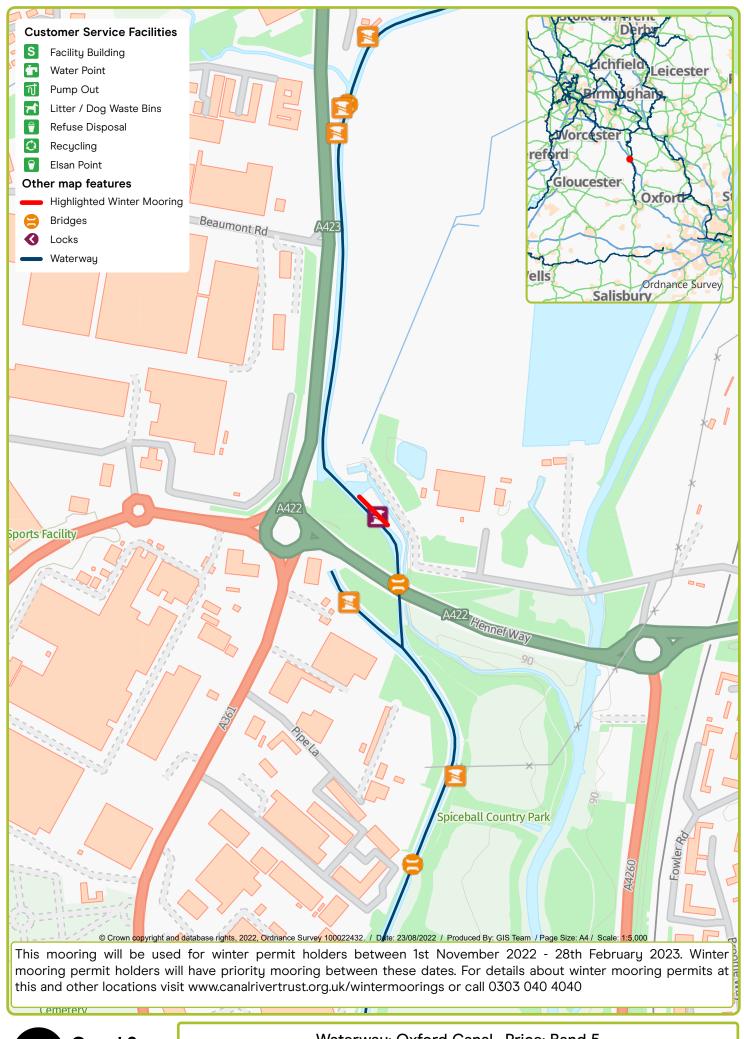

Waterway: Grand Union. Price: Band 3 Hayes town centre (Western View). Postcode: UB3 3BX

Waterway: Oxford Canal. Price: Band 5 Hennef Way, Banbury. Postcode: OX163JJ

Waterway: Grand Union. Price: Band 8 Kensal Green. Postcode: W10 5EP