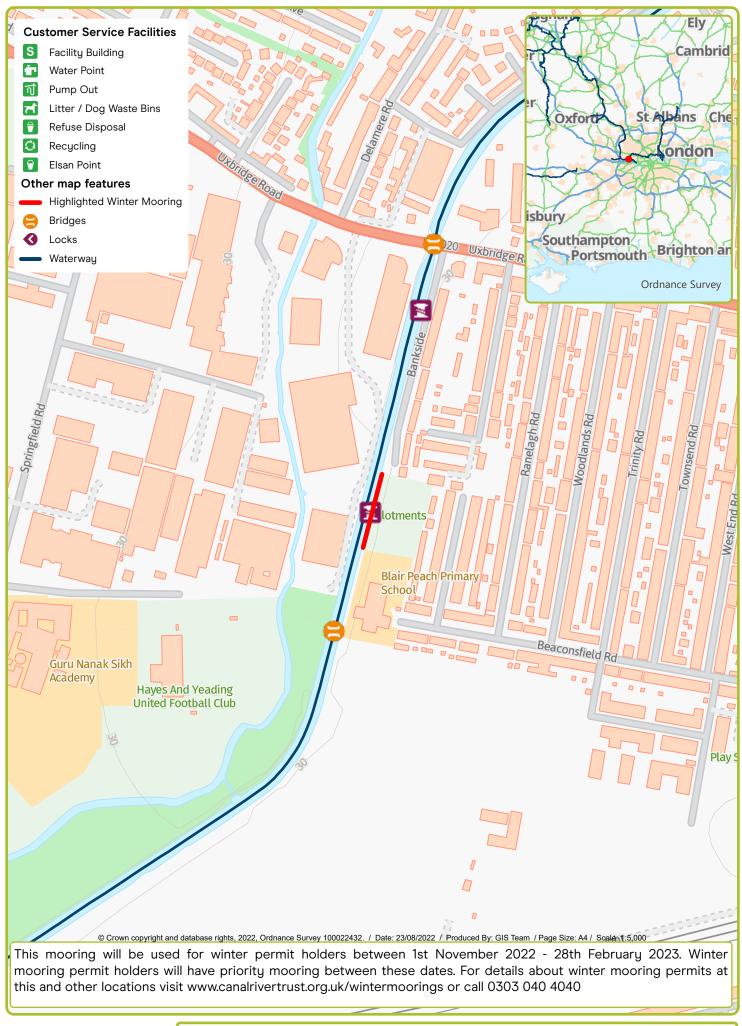

Waterway: Paddington Arm, Grand Union. Price: Band 6
Alperton nr Atlip Road. Postcode: HA0 1HT

Waterway: Oxford Canal. Price: Band 3 Aynho Belchers Lift Bridge. Postcode: OX173BP

Waterway: Paddington Arm, Grand Union. Price: Band 3 Bankside, Uxbridge Rd, Southall. Postcode: UB1 1NH