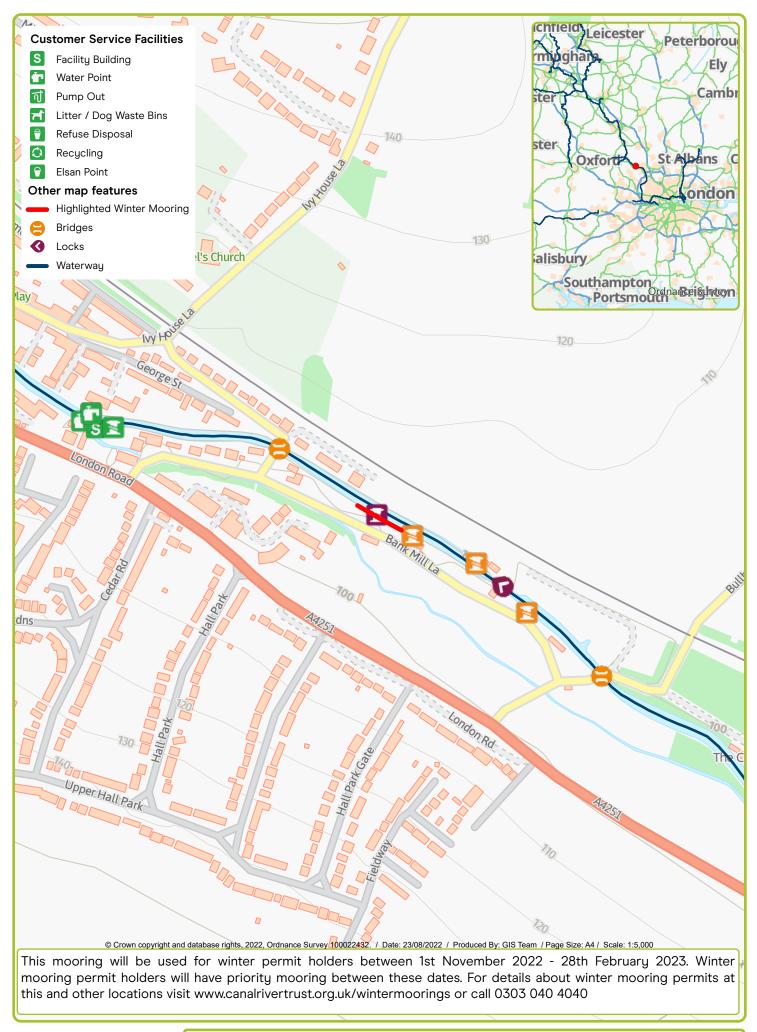

Waterway: Paddington Arm, Grand Union. Price: Band 6
Alperton nr Atlip Road. Postcode: HA0 1HT

Waterway: Oxford Canal. Price: Band 3 Aynho Belchers Lift Bridge. Postcode: OX173BP

Waterway: Paddington Arm, Grand Union. Price: Band 3 Bankside, Uxbridge Rd, Southall. Postcode: UB1 1NH