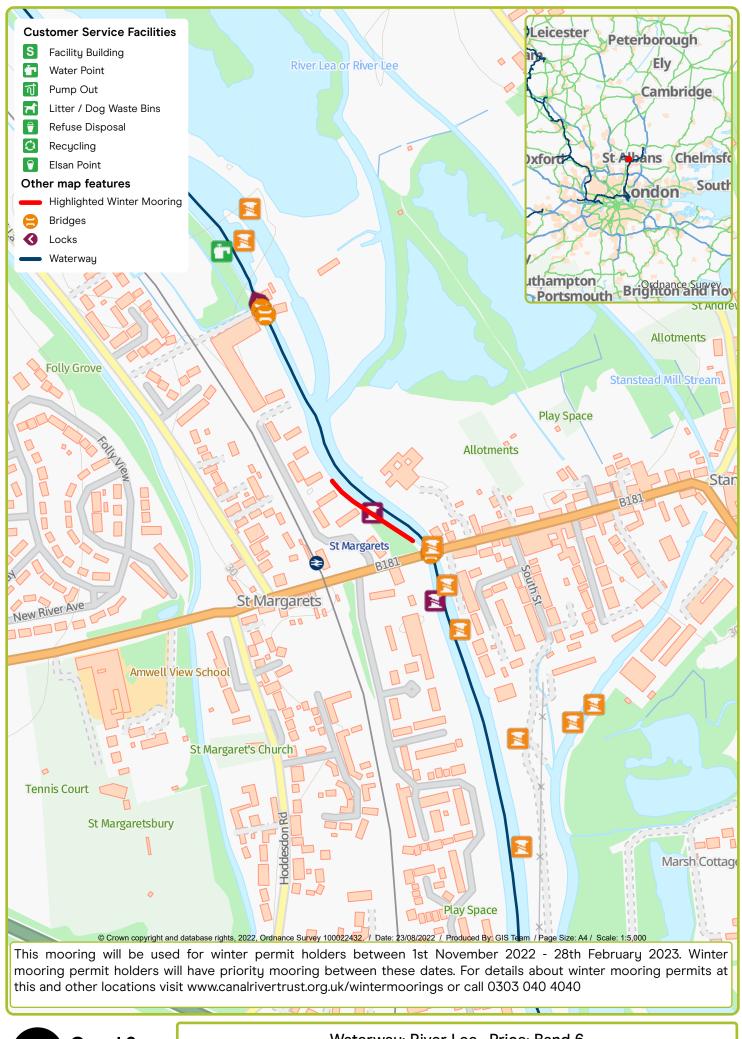

Waterway: Oxford Canal. Price: Band 4 Pigeon's Lock. Postcode: OX5 3AB

Waterway: River Lee. Price: Band 6 Stanstead Abbotts. Postcode: SG128EE

Waterway: Grand Union Canal. Price: Band 1 Target Turn (South of Bridge 74). Postcode: MK130AF