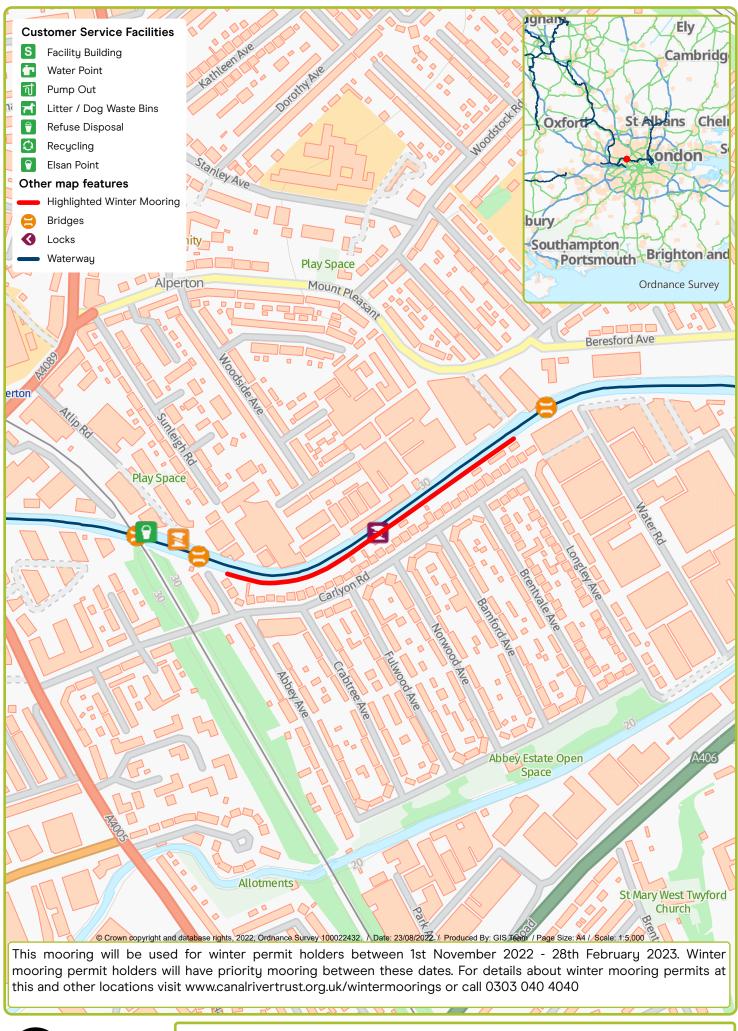

Waterway: Paddington Arm, Grand Union. Price: Band 6
Alperton nr Atlip Road. Postcode: HA0 1HT

Waterway: Oxford Canal. Price: Band 3 Aynho Belchers Lift Bridge. Postcode: OX173BP

Waterway: Paddington Arm, Grand Union. Price: Band 3 Bankside, Uxbridge Rd, Southall. Postcode: UB1 1NH