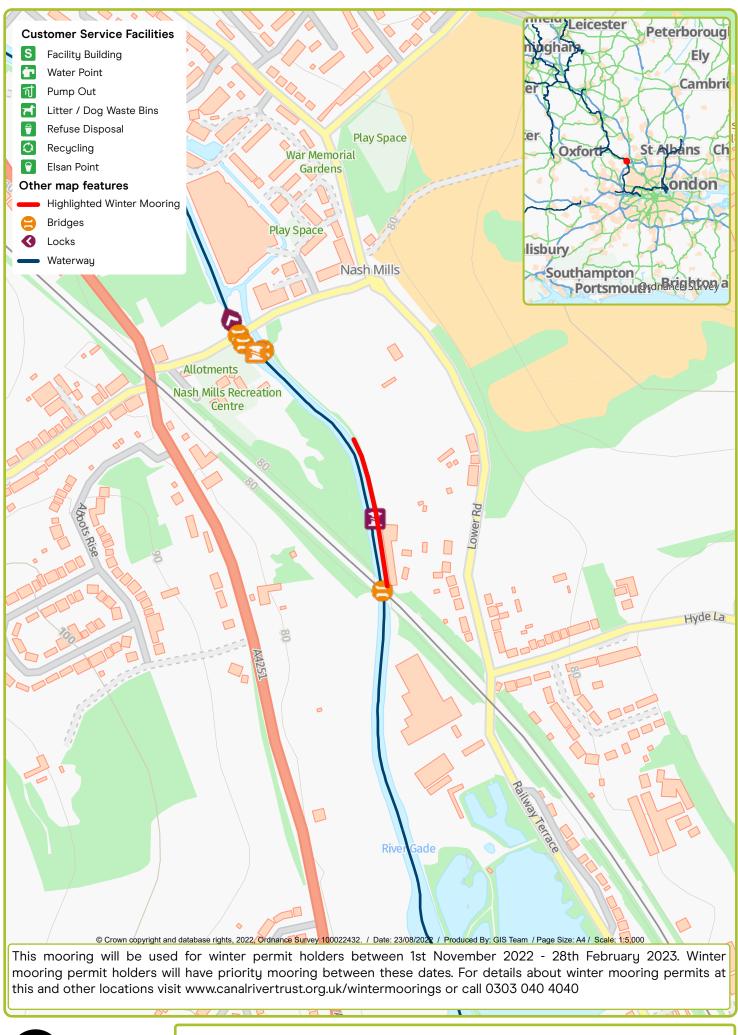

Waterway: Oxford Canal. Price: Band 4 Lower Heyford Visitor Mooring. Postcode: OX255NZ

Waterway: Grand Union Canal. Price: Band 2 Milton Keynes Blue Bridge 82. Postcode: MK150AX

Waterway: Grand Union Canal. Price: Band 5 Nash Mills. Postcode: HP3 8RU