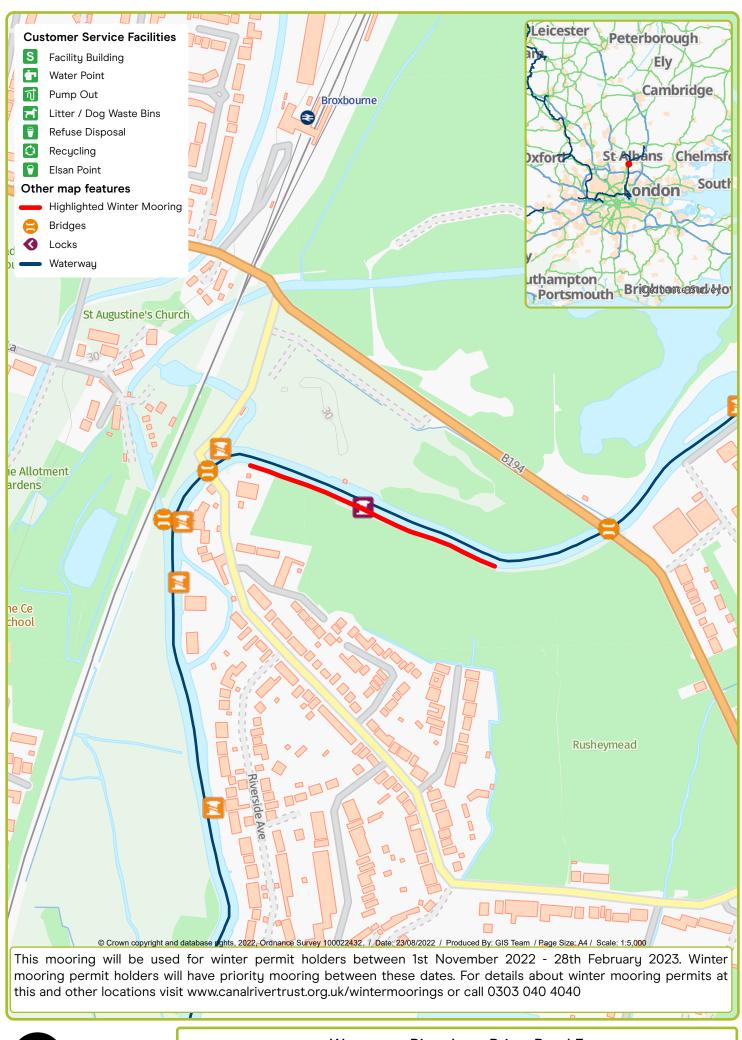

Waterway: Oxford Canal. Price: Band 4 Bridge 236 Wolvercote. Postcode: OX2 8BE

Waterway: River Lee. Price: Band 3 Broxbourne. Postcode: EN106LX

Waterway: Grand Union. Price: Band 3 Bulls Bridge 2. Postcode: UB2 5LZ