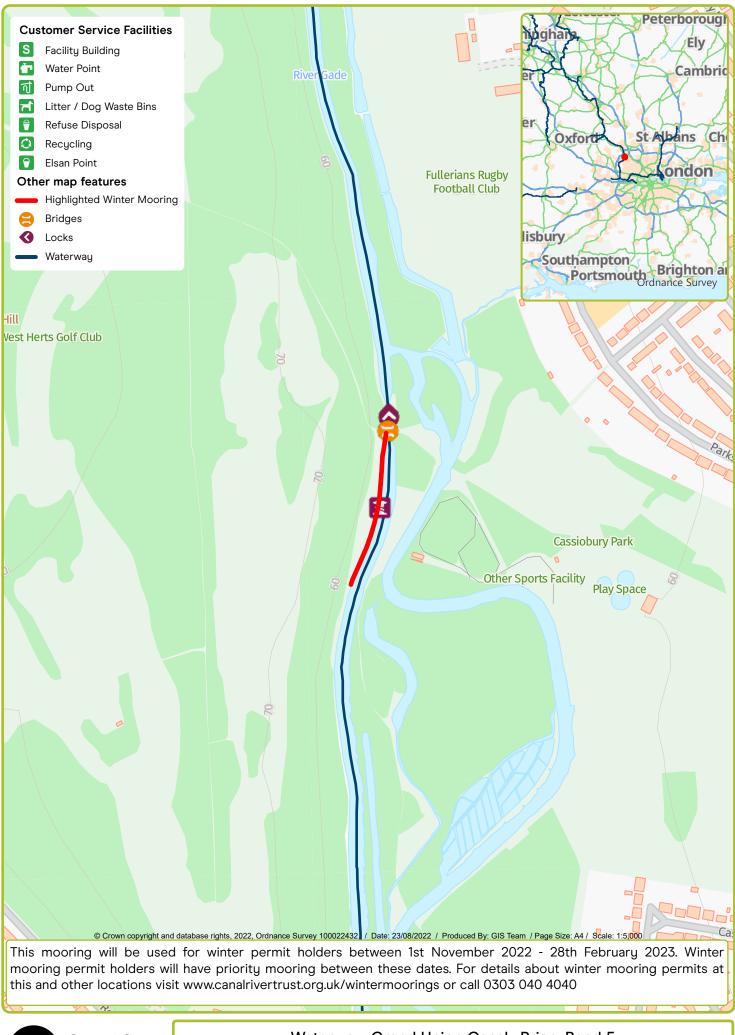

Waterway: Grand Union Canal. Price: Band 5 Cassiobury. Postcode: WD173BD

Waterway: River Lee. Price: Band 5 Cheshunt. Postcode: EN8 9AJ

Waterway: River Lee. Price: Band 4
Dobbs Weir. Postcode: EN110AY

Waterway: River Lee. Price: Band 7 Enfield. Postcode: EN3 6JJ