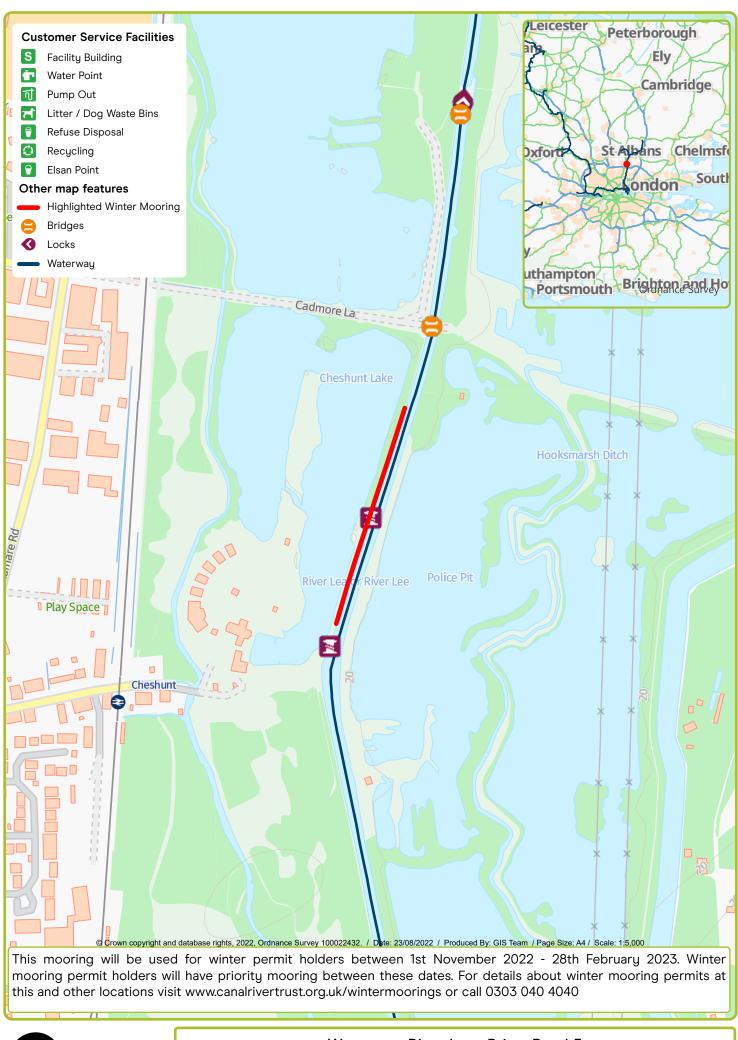

Waterway: Grand Union Canal. Price: Band 5 Cassiobury. Postcode: WD173BD

Waterway: River Lee. Price: Band 5 Cheshunt. Postcode: EN8 9AJ

Waterway: River Lee. Price: Band 4
Dobbs Weir. Postcode: EN110AY

Waterway: River Lee. Price: Band 7 Enfield. Postcode: EN3 6JJ