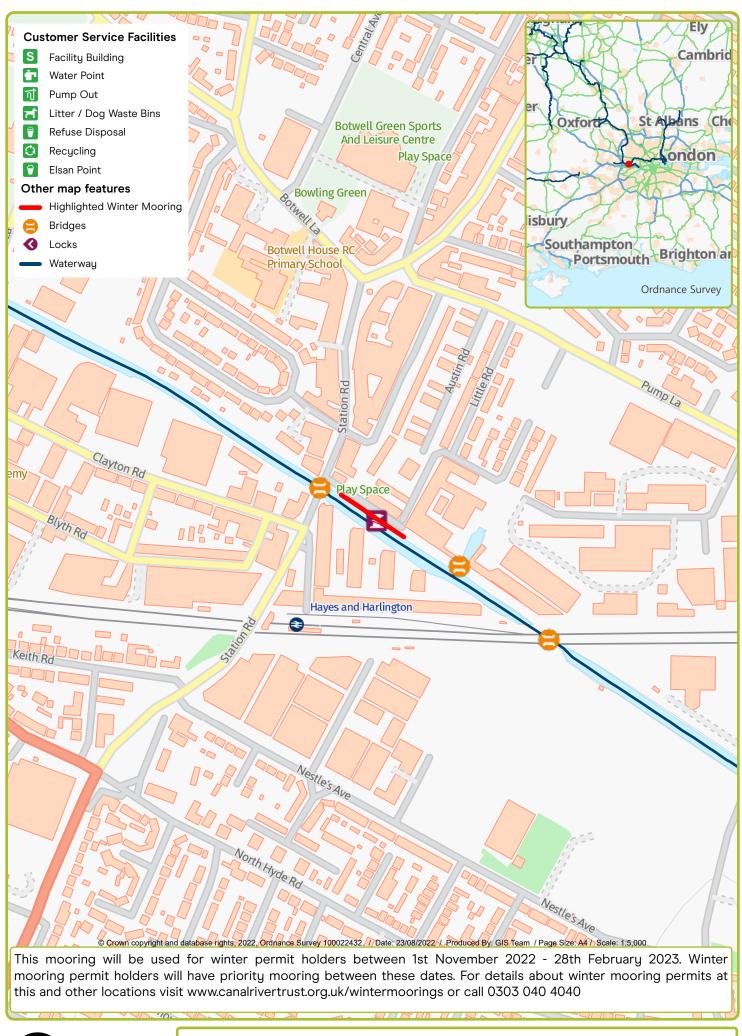

Waterway: Grand Union. Price: Band 3 Hayes town centre (Western View). Postcode: UB3 3BX

Waterway: Oxford Canal. Price: Band 5 Hennef Way, Banbury. Postcode: OX163JJ

Waterway: Grand Union. Price: Band 8 Kensal Green. Postcode: W10 5EP