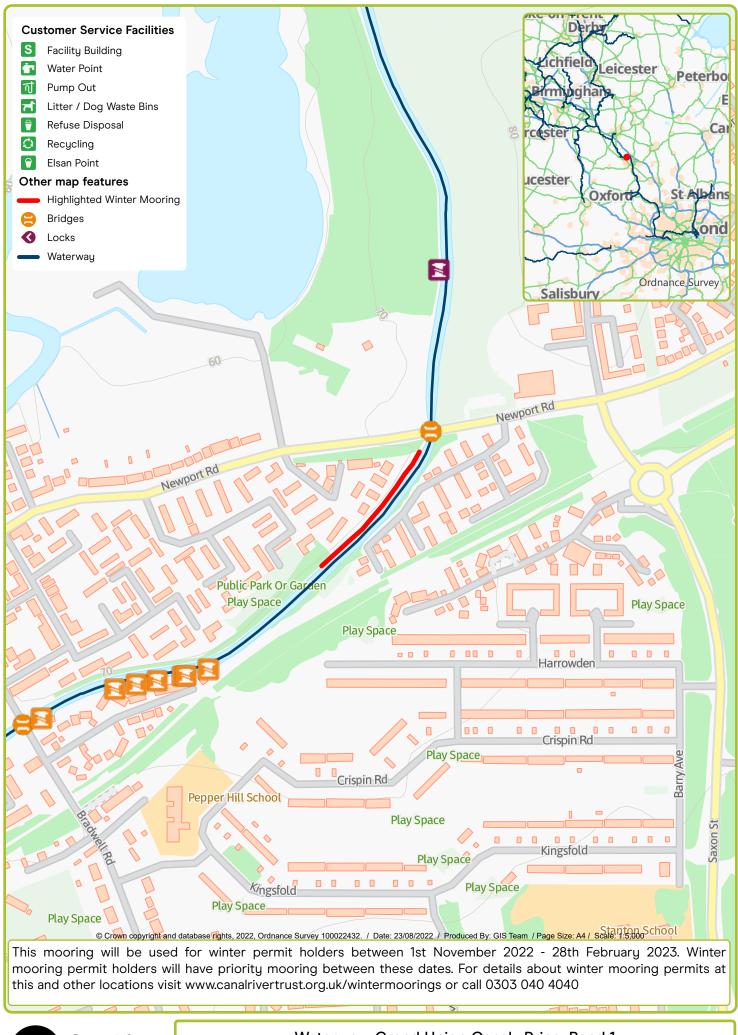

Waterway: Paddington Arm, Grand Union. Price: Band 6
Alperton nr Atlip Road. Postcode: HA0 1HT

Waterway: Oxford Canal. Price: Band 3 Aynho Belchers Lift Bridge. Postcode: OX173BP

Waterway: Paddington Arm, Grand Union. Price: Band 3 Bankside, Uxbridge Rd, Southall. Postcode: UB1 1NH