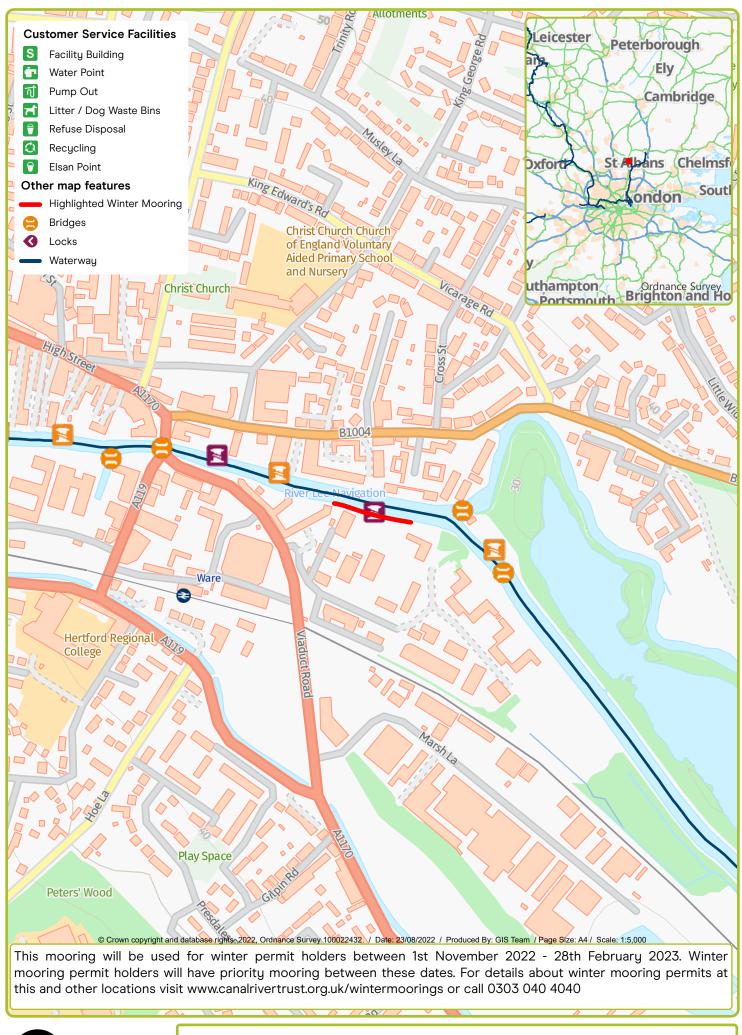

Waterway: River Lee. Price: Band 3 Waltham Cross. Postcode: EN9 1AS

Waterway: River Lee. Price: Band 6 Ware. Postcode: SG127AL