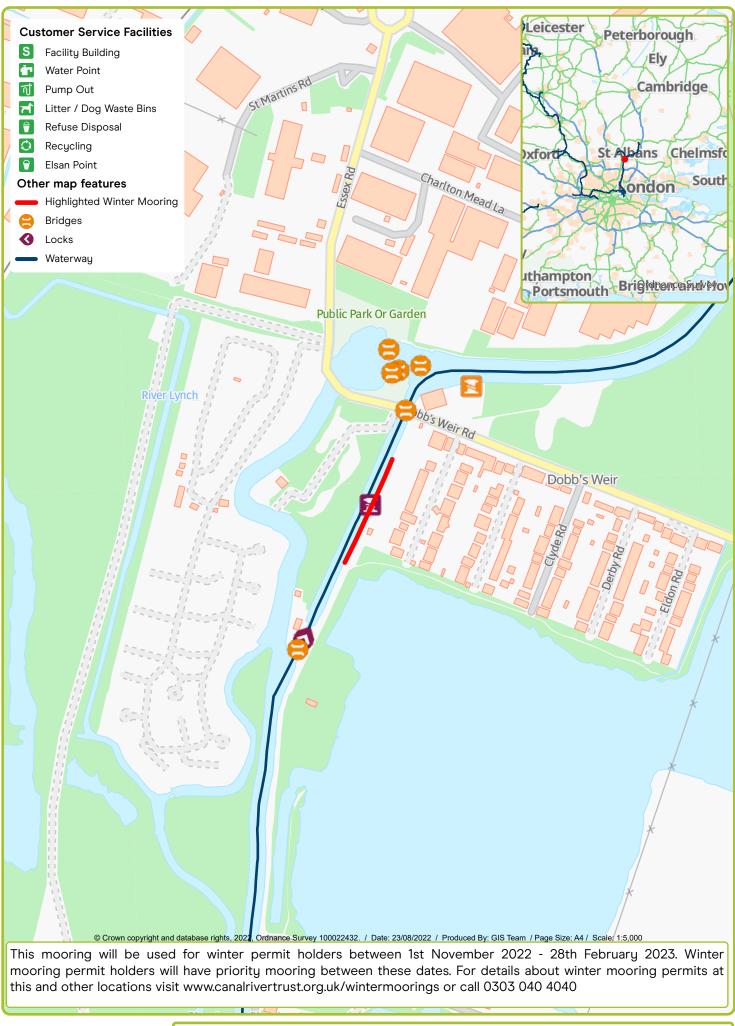

Waterway: Grand Union Canal. Price: Band 5 Cassiobury. Postcode: WD173BD

Waterway: River Lee. Price: Band 5 Cheshunt. Postcode: EN8 9AJ

Waterway: River Lee. Price: Band 4
Dobbs Weir. Postcode: EN110AY

Waterway: River Lee. Price: Band 7 Enfield. Postcode: EN3 6JJ