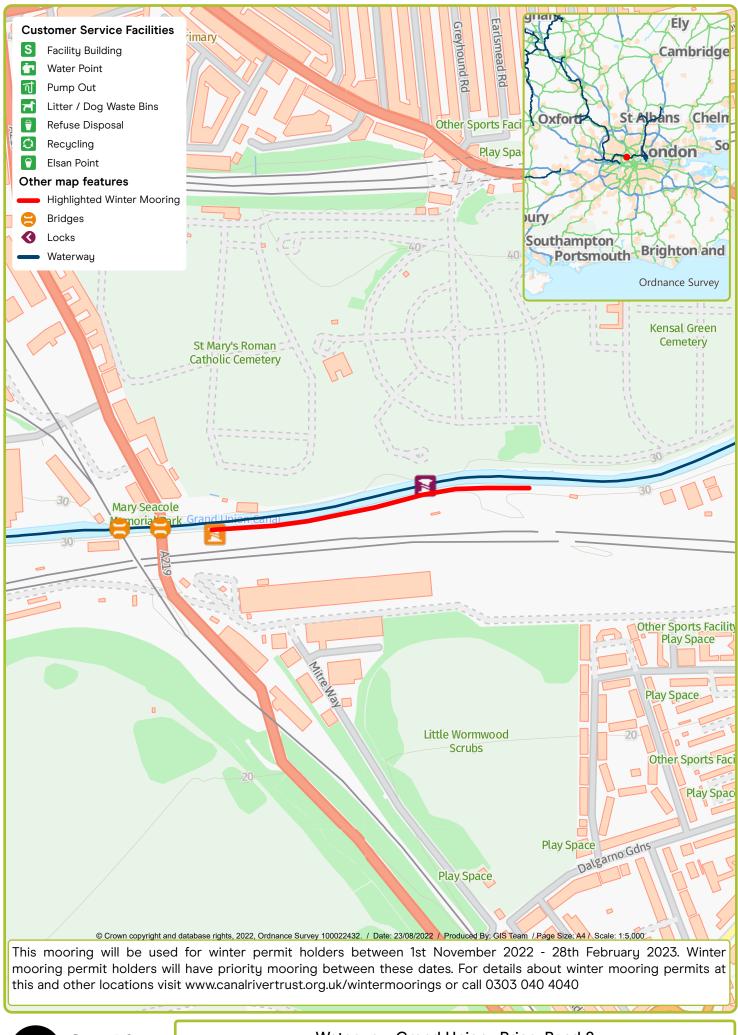

Waterway: Grand Union. Price: Band 3 Hayes town centre (Western View). Postcode: UB3 3BX

Waterway: Oxford Canal. Price: Band 5 Hennef Way, Banbury. Postcode: OX163JJ

Waterway: Grand Union. Price: Band 8 Kensal Green. Postcode: W10 5EP