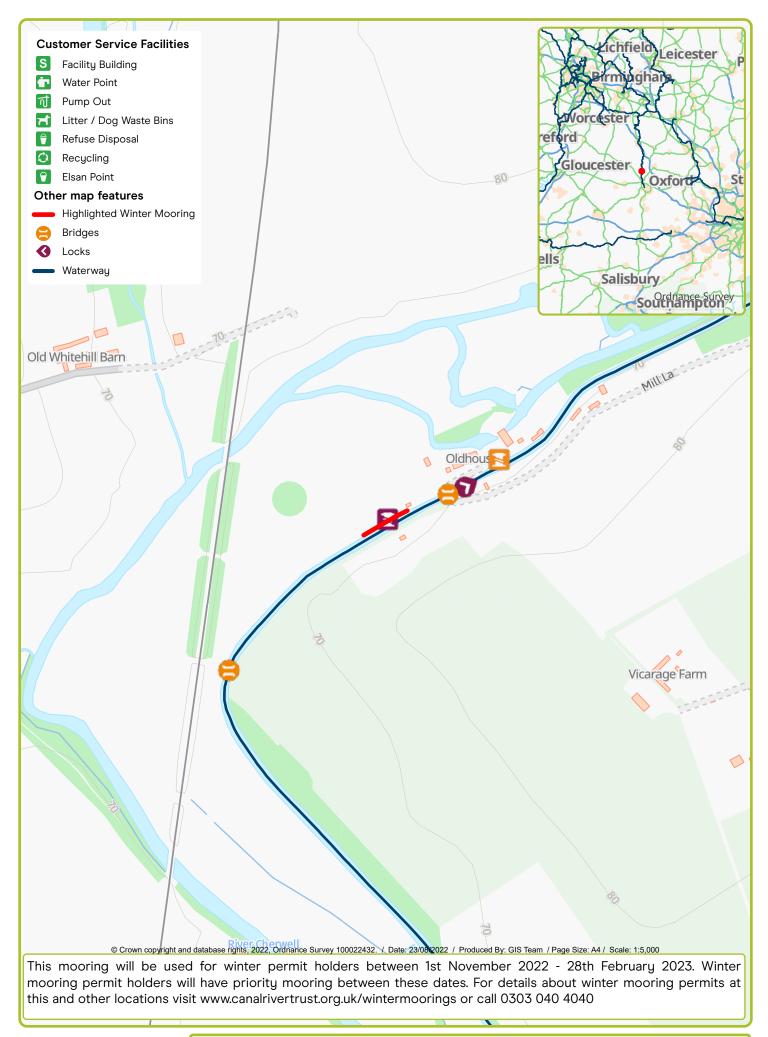

Waterway: Oxford Canal. Price: Band 4 Pigeon's Lock. Postcode: OX5 3AB

Waterway: River Lee. Price: Band 6 Stanstead Abbotts. Postcode: SG128EE

Waterway: Grand Union Canal. Price: Band 1 Target Turn (South of Bridge 74). Postcode: MK130AF