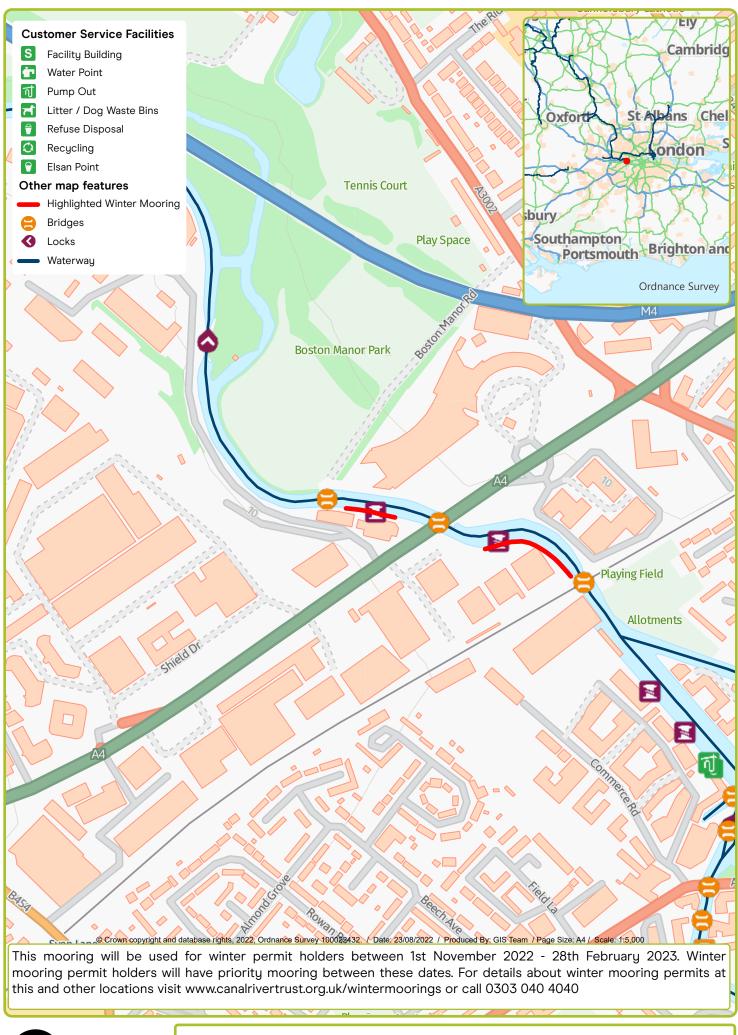

Waterway: Grand Union Canal. Price: Band 4 Berkhamsted, Topside Lock. Postcode: HP4 2NS

Waterway: Grand Union. Price: Band 5 Brentford 1. Postcode: TW8 9DR

Waterway: Grand Union. Price: Band 5 Brentford 2. Postcode: TW8 9ES