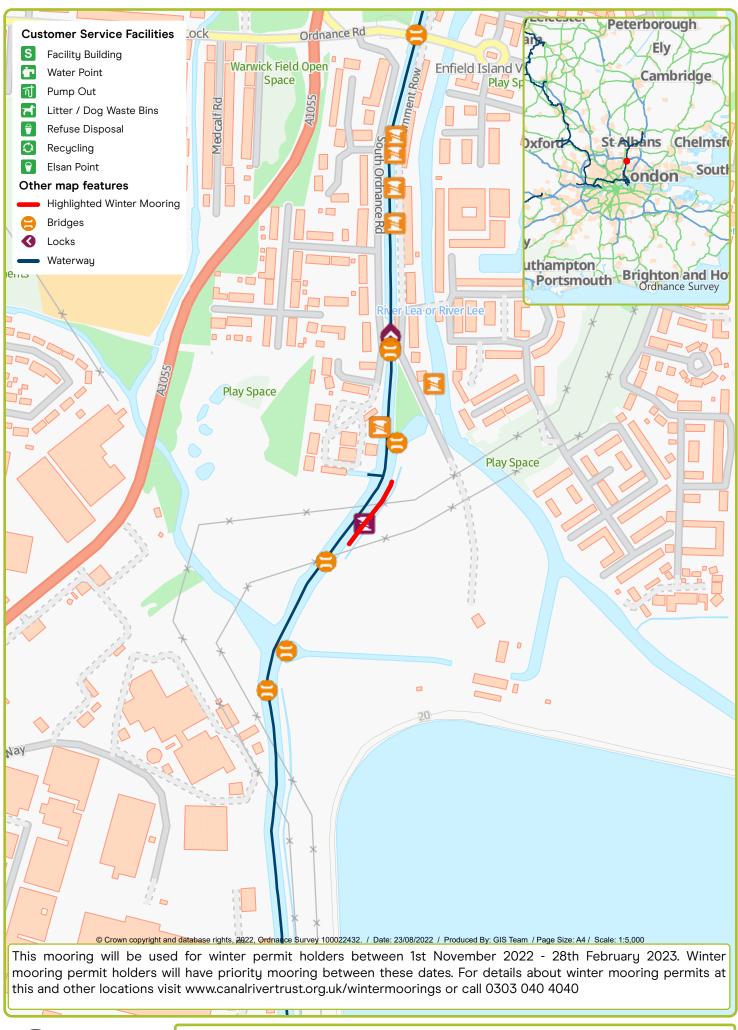

Waterway: Grand Union Canal. Price: Band 5 Cassiobury. Postcode: WD173BD

Waterway: River Lee. Price: Band 5 Cheshunt. Postcode: EN8 9AJ

Waterway: River Lee. Price: Band 4
Dobbs Weir. Postcode: EN110AY

Waterway: River Lee. Price: Band 7 Enfield. Postcode: EN3 6JJ