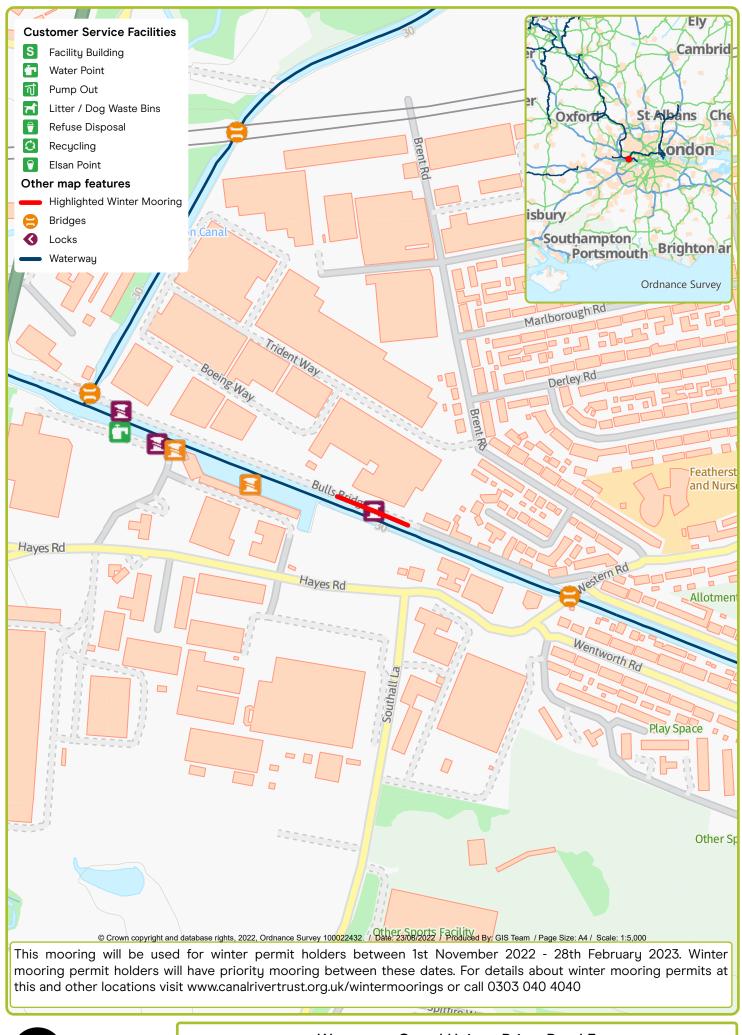

Waterway: Oxford Canal. Price: Band 4 Bridge 236 Wolvercote. Postcode: OX2 8BE

Waterway: River Lee. Price: Band 3 Broxbourne. Postcode: EN106LX

Waterway: Grand Union. Price: Band 3 Bulls Bridge 2. Postcode: UB2 5LZ