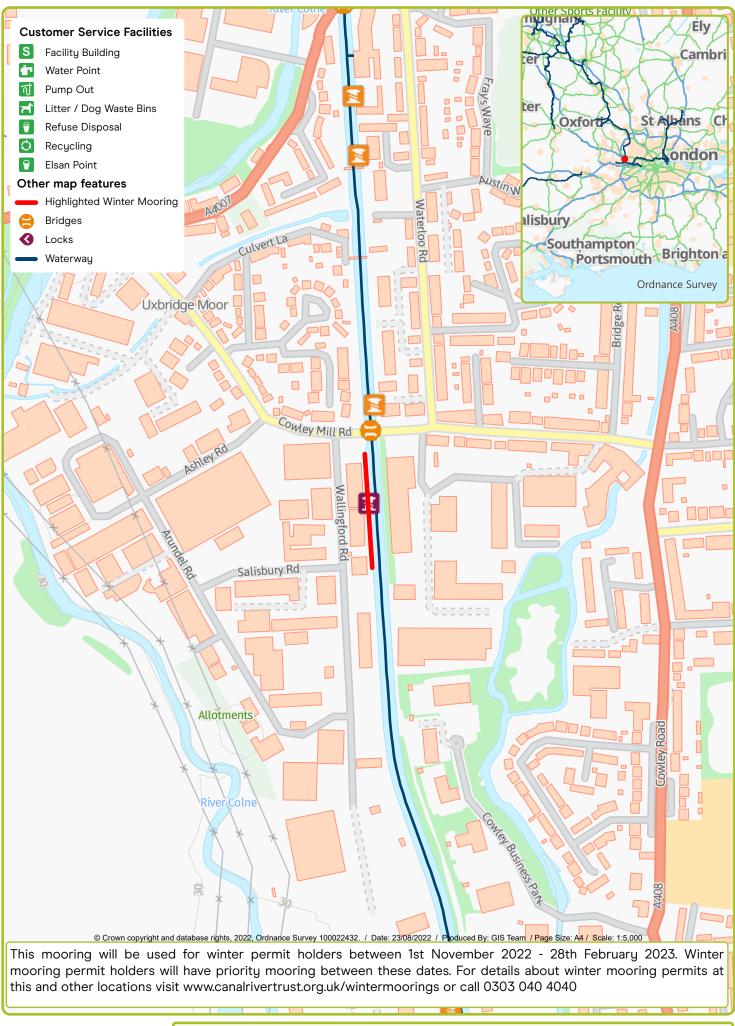

Waterway: Grand Union. Price: Band 3 Hayes town centre (Western View). Postcode: UB3 3BX

Waterway: Oxford Canal. Price: Band 5 Hennef Way, Banbury. Postcode: OX163JJ

Waterway: Grand Union. Price: Band 8 Kensal Green. Postcode: W10 5EP