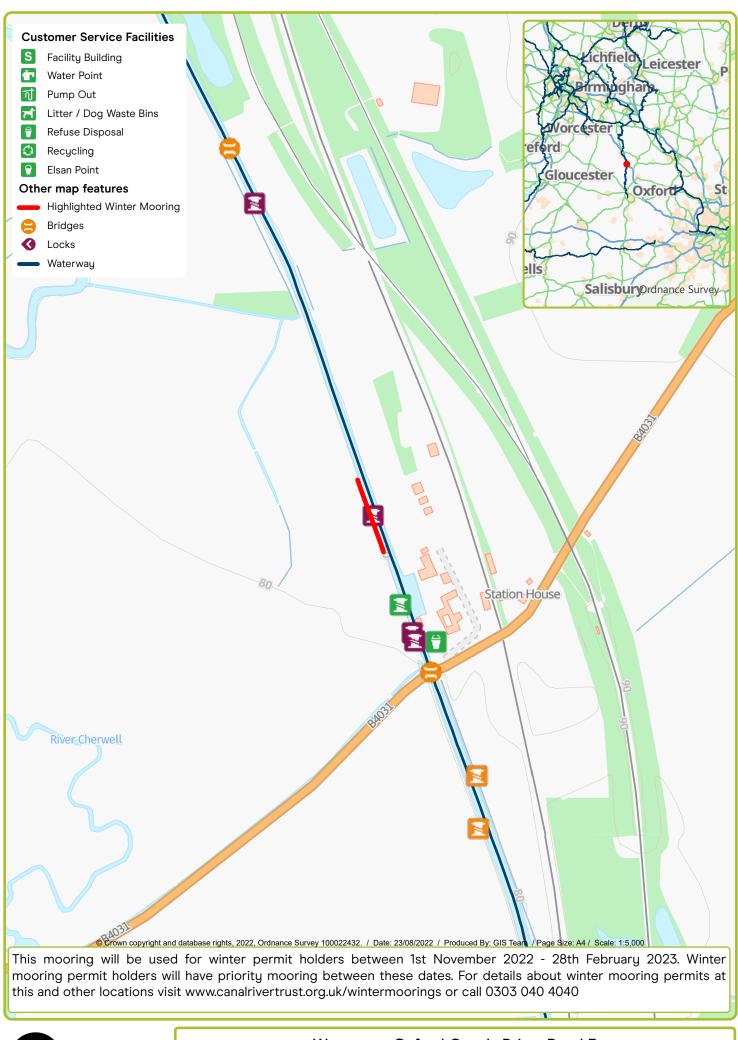

Waterway: Paddington Arm, Grand Union. Price: Band 6
Alperton nr Atlip Road. Postcode: HA0 1HT

Waterway: Oxford Canal. Price: Band 3 Aynho Belchers Lift Bridge. Postcode: OX173BP

Waterway: Paddington Arm, Grand Union. Price: Band 3 Bankside, Uxbridge Rd, Southall. Postcode: UB1 1NH