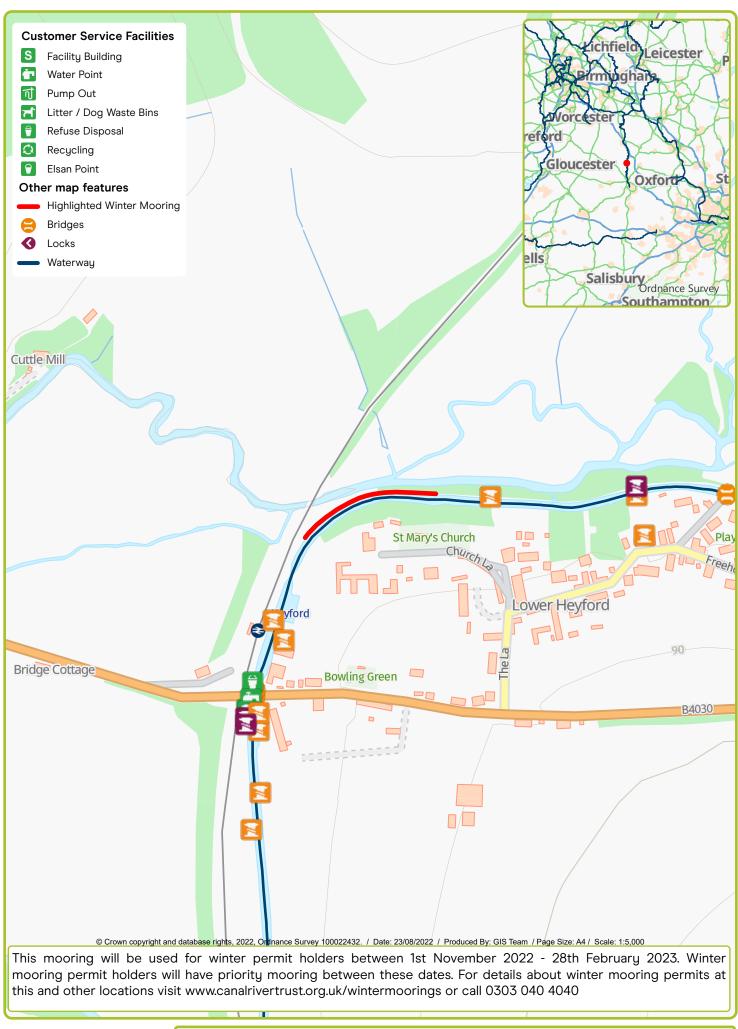

Waterway: Oxford Canal. Price: Band 4 Lower Heyford Visitor Mooring. Postcode: OX255NZ

Waterway: Grand Union Canal. Price: Band 2 Milton Keynes Blue Bridge 82. Postcode: MK150AX

Waterway: Grand Union Canal. Price: Band 5 Nash Mills. Postcode: HP3 8RU