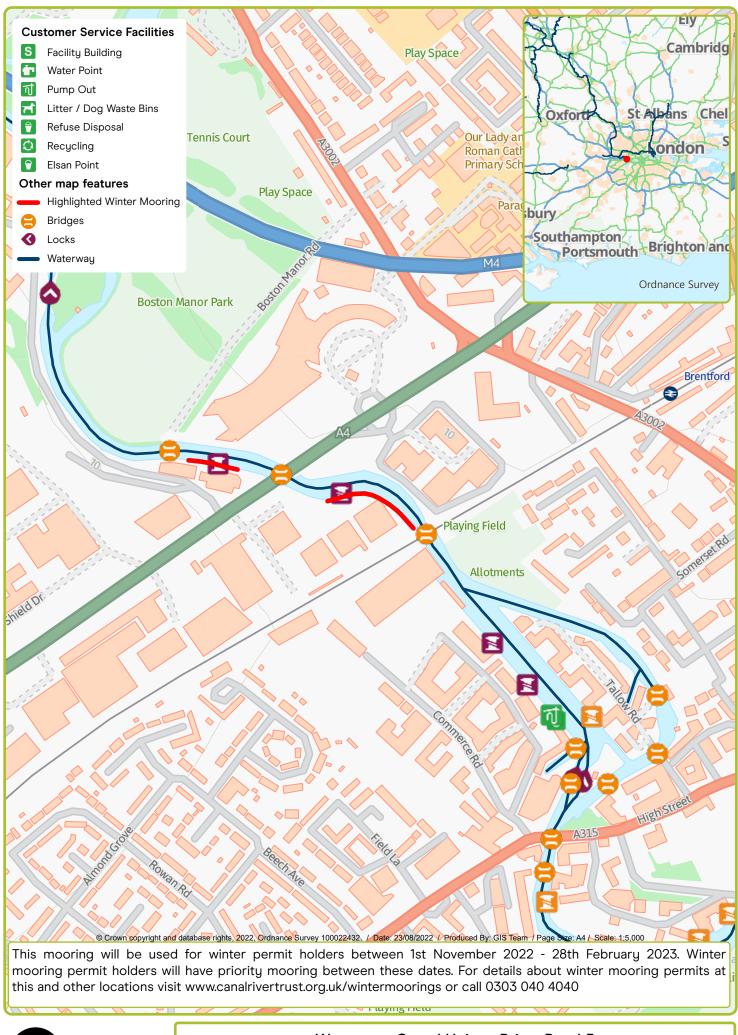

Waterway: Grand Union Canal. Price: Band 4 Berkhamsted, Topside Lock. Postcode: HP4 2NS

Waterway: Grand Union. Price: Band 5 Brentford 1. Postcode: TW8 9DR

Waterway: Grand Union. Price: Band 5 Brentford 2. Postcode: TW8 9ES