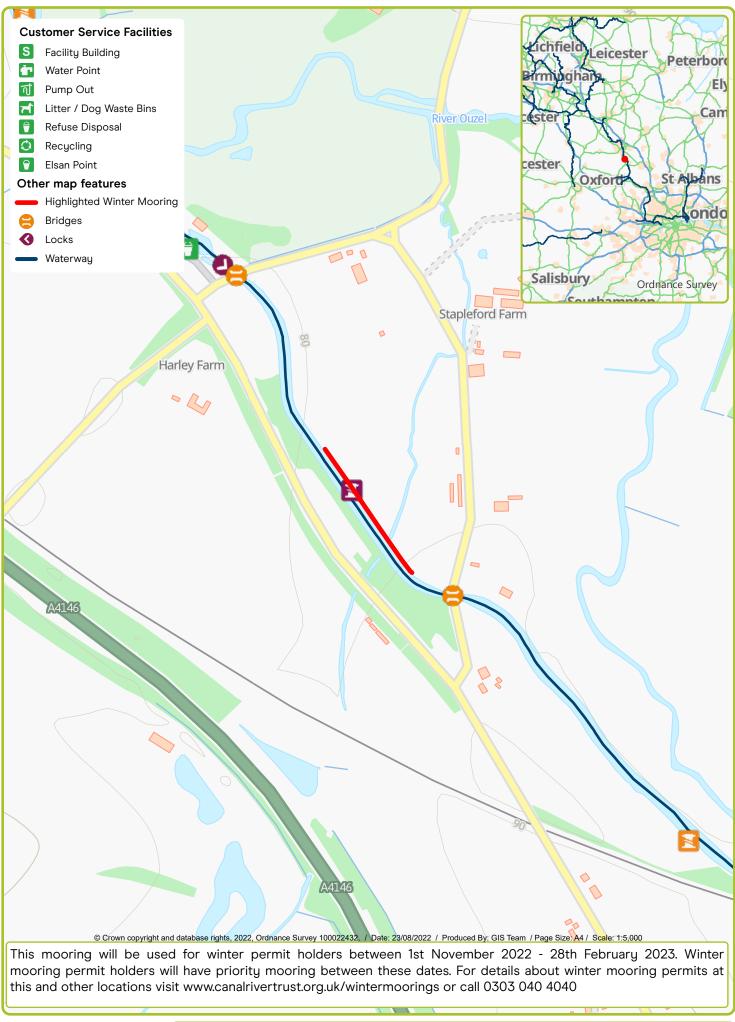

Waterway: Grand Union, Paddington Arm. Price: Band 3 Greenford (near Black Horse Visitor Mooring). Postcode: UB6 0NB

Waterway: Grand Union Canal. Price: Band 4 GU Between Bridges 107 and 108 (Soulbury Three Locks). Postcode: LU7