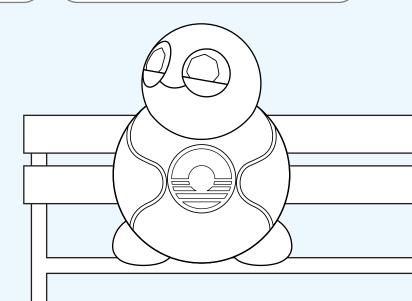

# Meet Well-B

Well-B is our friend who enjoys relaxing by our canals. When Well-B feels happy the monitor on Well-B's chest fills with colour.

Colour in this picture of Well-B with how happy you think Well-B is feeling.