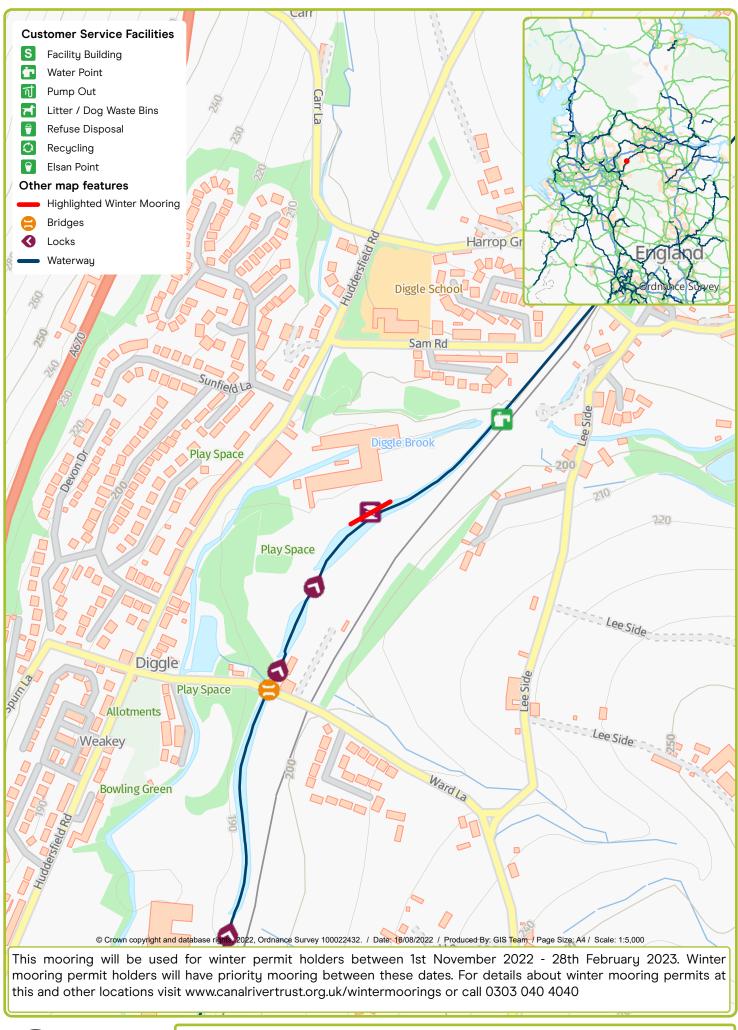

Waterway: Trent & Mersey. Price: Band 4 Red Bull. Postcode: ST7 3AW

Waterway: Leeds & Liverpool Canal. Price: Band 7 Salthouse Docks Visitor Mooring. Postcode: L3 4AX

Waterway: Huddersfield Narrow. Price: Band 3 Standedge Tunnel. Postcode: OL3 5PZ