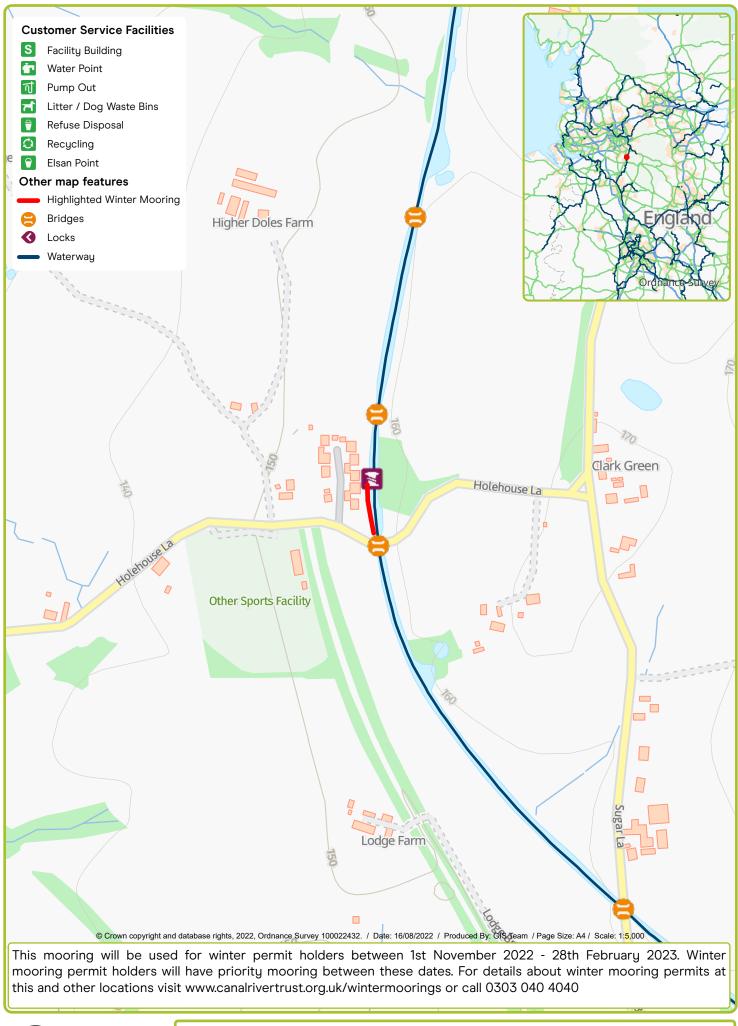

Waterway: Shropshire Union. Price: Band 1 Acton, Bridge 93. Postcode: CW5 8JZ

Waterway: Shropshire Union. Price: Band 3 Audlem Winter Mooring . Postcode: CW3 0DX

Waterway: Lancaster Canal. Price: Band 2 Bilsborrow Aqueduct. Postcode: PR3 ORE