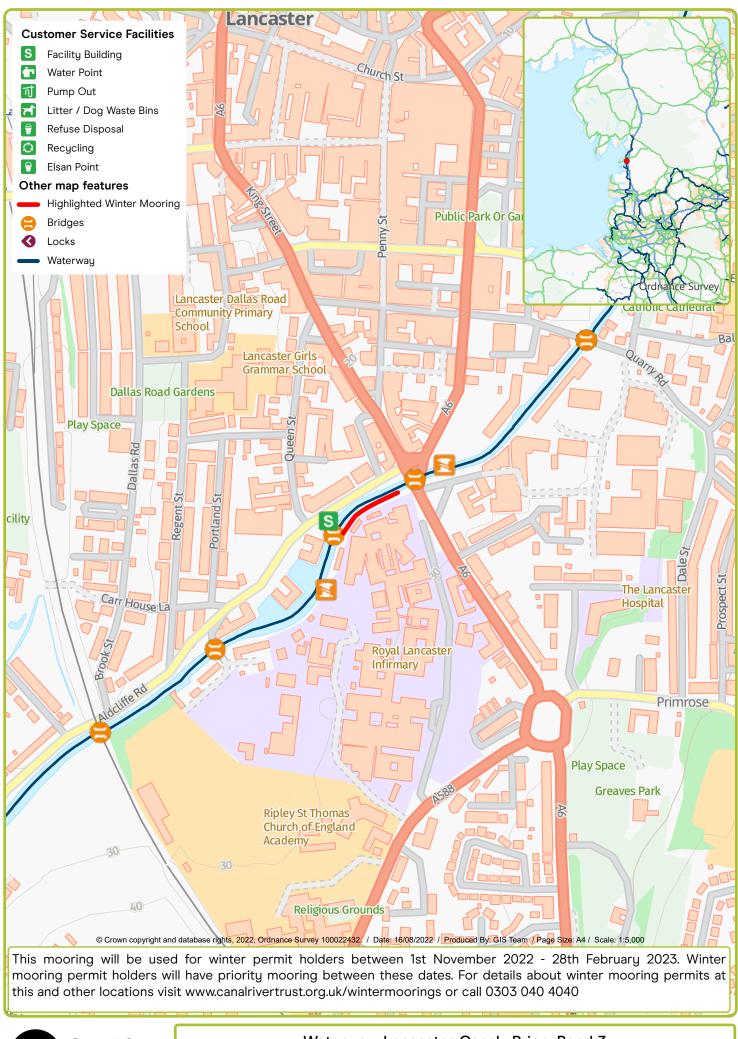

Waterway: Macclesfield Canal. Price: Band 4 High Lane (between bridges 11-12). Postcode: SK6 8DH

Waterway: Lancaster Canal. Price: Band 3 Lancaster Moorings. Postcode: LA1 1SU

Waterway: Lancaster Canal. Price: Band 2 Old Turnpike Bridge, Bridge 138. Postcode: LA6 1GR