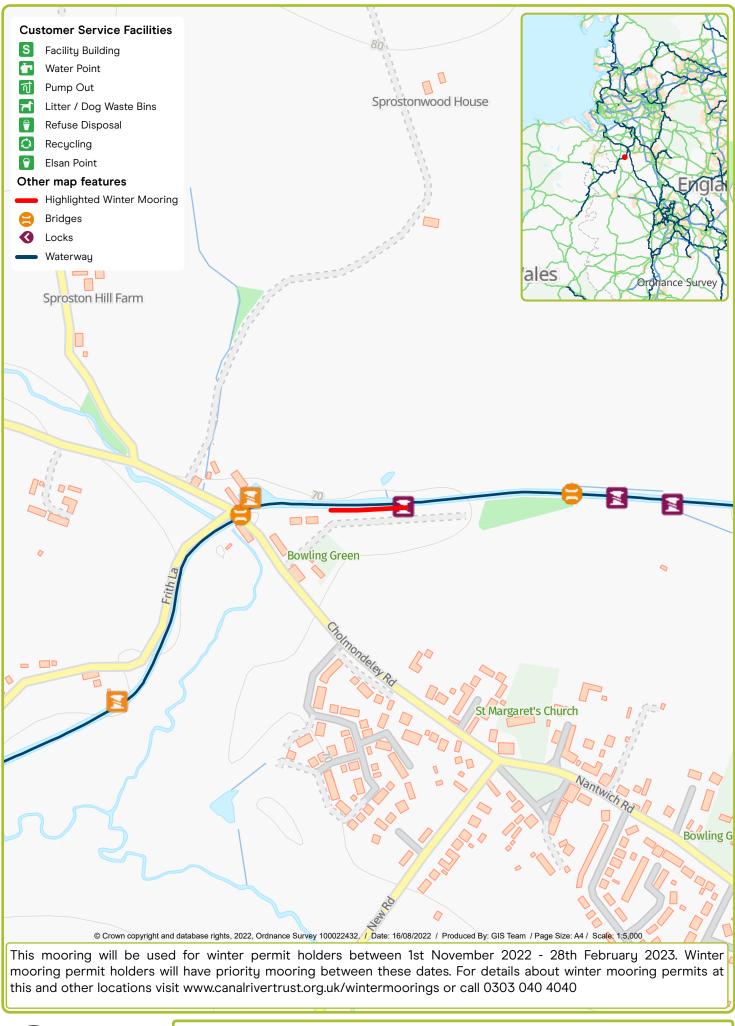

Waterway: Trent & Mersey. Price: Band 4 Red Bull. Postcode: ST7 3AW

Waterway: Leeds & Liverpool Canal. Price: Band 7 Salthouse Docks Visitor Mooring. Postcode: L3 4AX

Waterway: Huddersfield Narrow. Price: Band 3 Standedge Tunnel. Postcode: OL3 5PZ