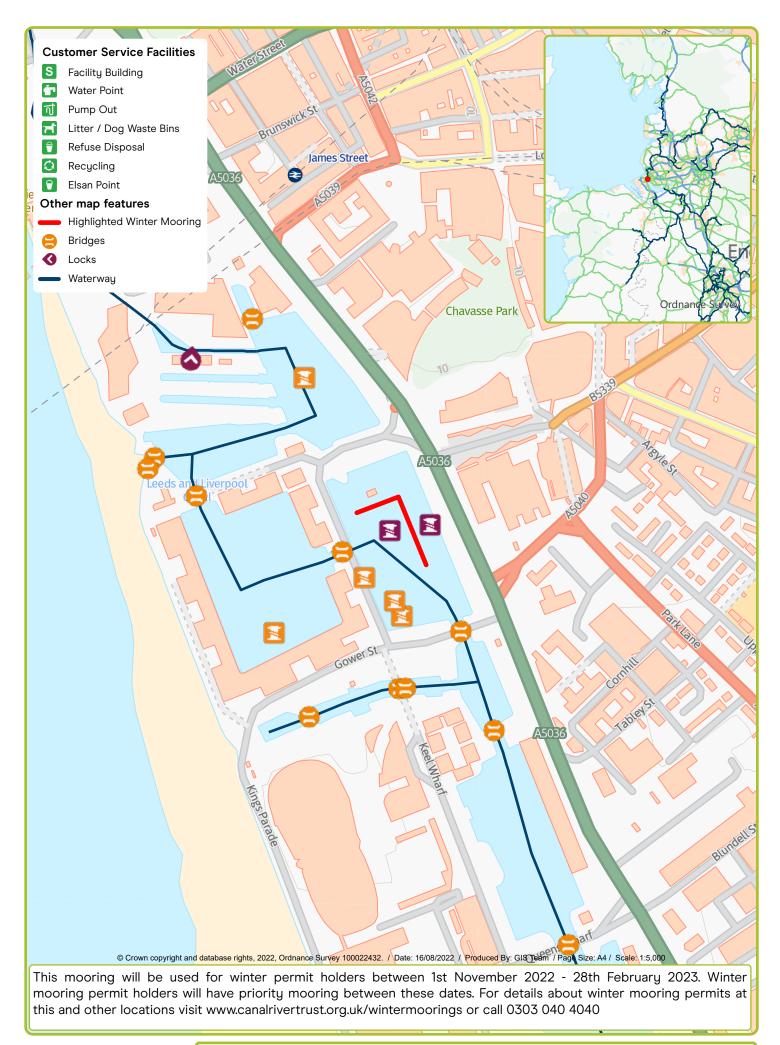

Waterway: Trent & Mersey. Price: Band 4 Red Bull. Postcode: ST7 3AW

Waterway: Leeds & Liverpool Canal. Price: Band 7 Salthouse Docks Visitor Mooring. Postcode: L3 4AX

Waterway: Huddersfield Narrow. Price: Band 3 Standedge Tunnel. Postcode: OL3 5PZ