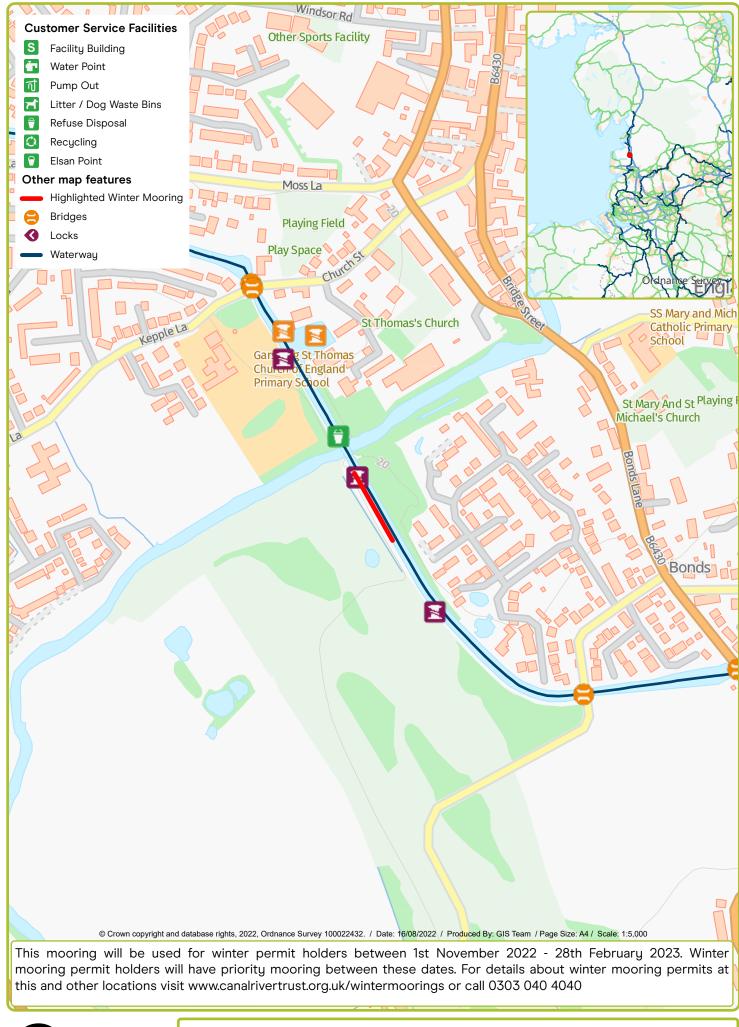

Waterway: Macclesfield Canal. Price: Band 4 High Lane (between bridges 11-12). Postcode: SK6 8DH

Waterway: Lancaster Canal. Price: Band 3 Lancaster Moorings. Postcode: LA1 1SU

Waterway: Lancaster Canal. Price: Band 2 Old Turnpike Bridge, Bridge 138. Postcode: LA6 1GR