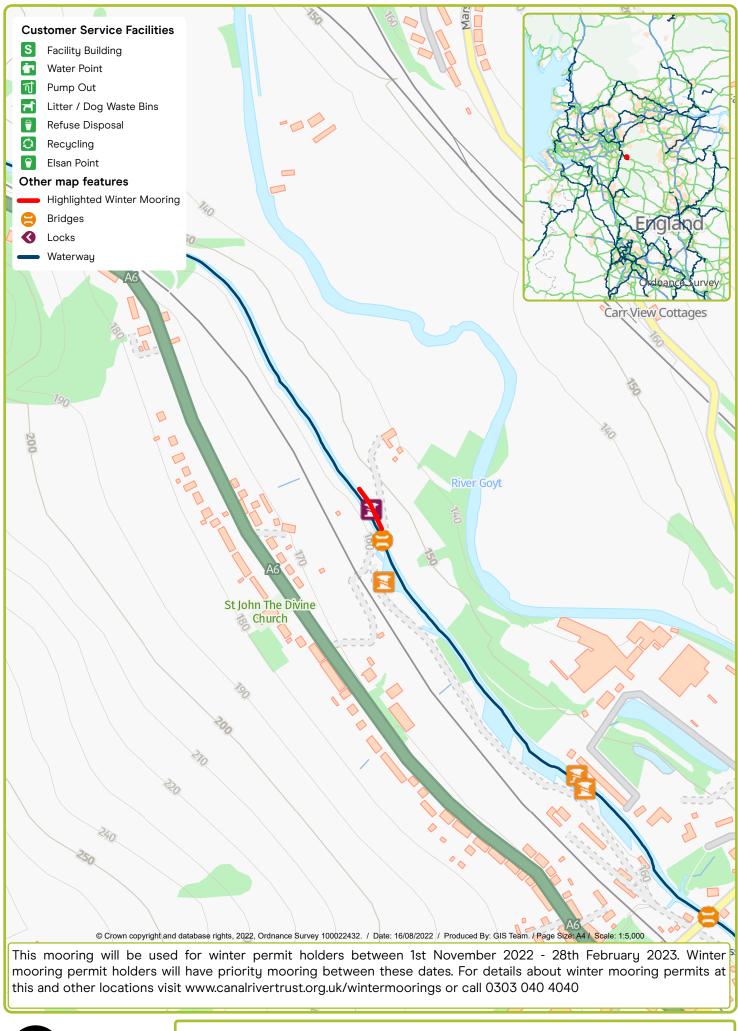

Waterway: Macclesfield Canal. Price: Band 4 High Lane (between bridges 11-12). Postcode: SK6 8DH

Waterway: Lancaster Canal. Price: Band 3 Lancaster Moorings. Postcode: LA1 1SU

Waterway: Lancaster Canal. Price: Band 2 Old Turnpike Bridge, Bridge 138. Postcode: LA6 1GR