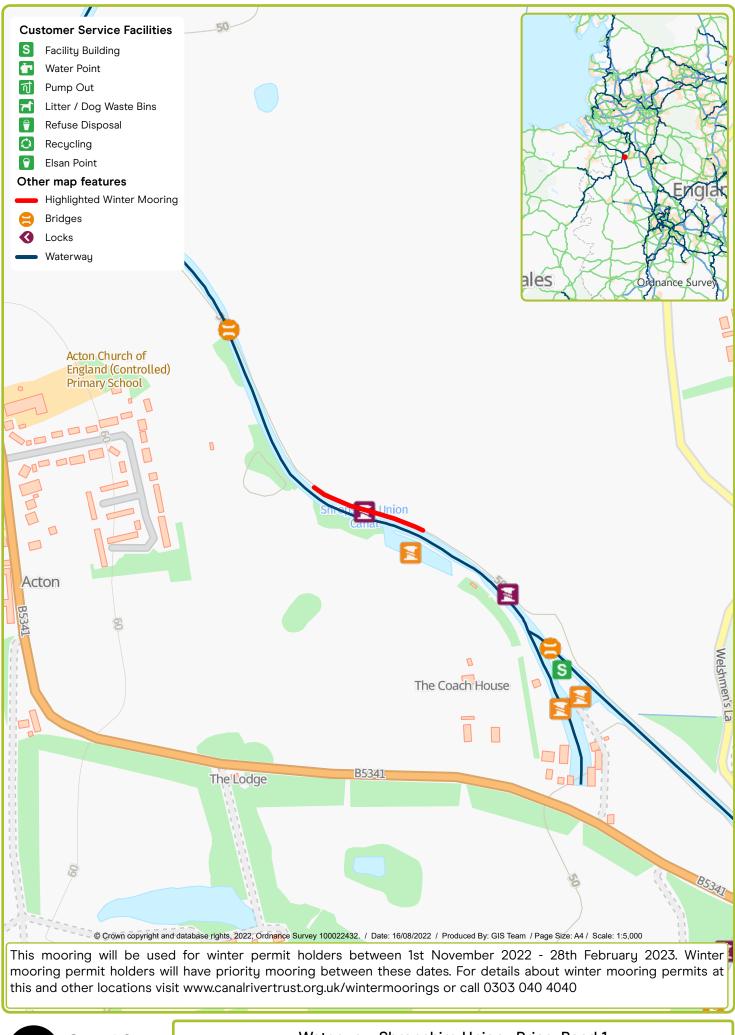

Waterway: Shropshire Union. Price: Band 1 Acton, Bridge 93. Postcode: CW5 8JZ

Waterway: Shropshire Union. Price: Band 3 Audlem Winter Mooring . Postcode: CW3 0DX

Waterway: Lancaster Canal. Price: Band 2 Bilsborrow Aqueduct. Postcode: PR3 ORE