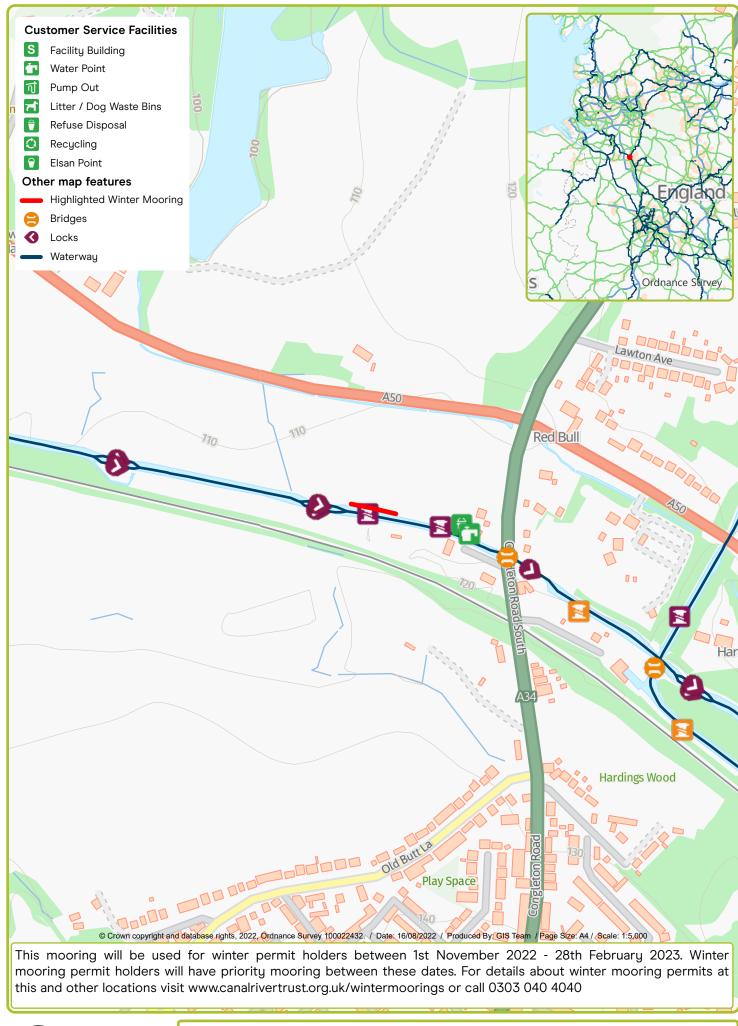

Waterway: Trent & Mersey. Price: Band 4 Red Bull. Postcode: ST7 3AW

Waterway: Leeds & Liverpool Canal. Price: Band 7 Salthouse Docks Visitor Mooring. Postcode: L3 4AX

Waterway: Huddersfield Narrow. Price: Band 3 Standedge Tunnel. Postcode: OL3 5PZ