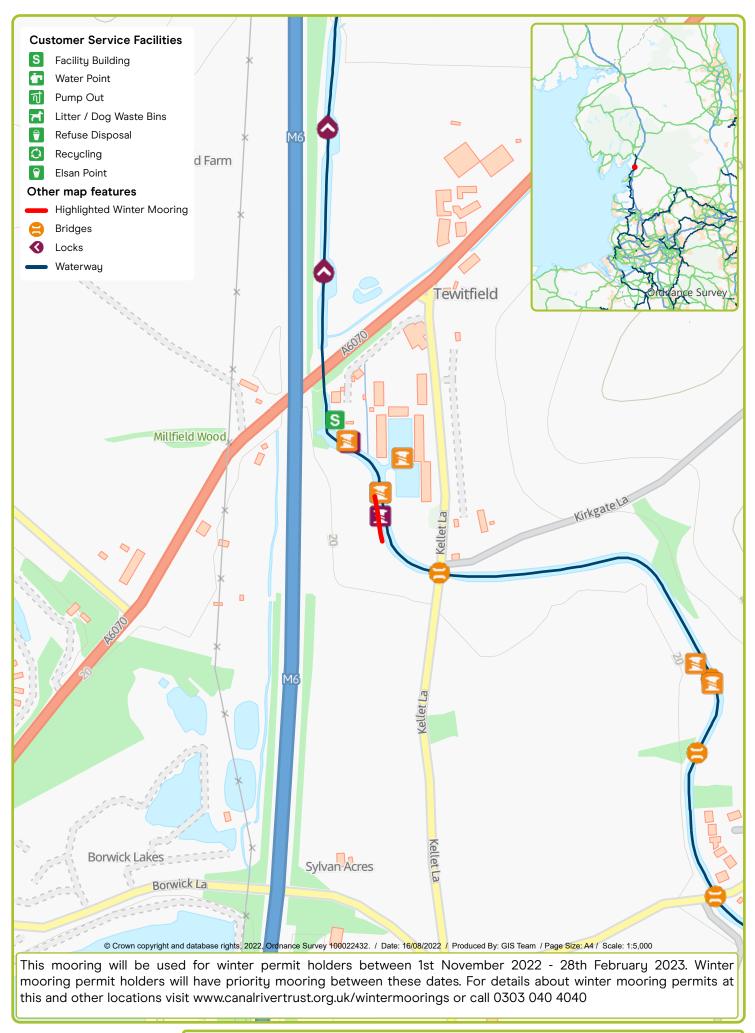

Waterway: Macclesfield Canal. Price: Band 4 High Lane (between bridges 11-12). Postcode: SK6 8DH

Waterway: Lancaster Canal. Price: Band 3 Lancaster Moorings. Postcode: LA1 1SU

Waterway: Lancaster Canal. Price: Band 2 Old Turnpike Bridge, Bridge 138. Postcode: LA6 1GR