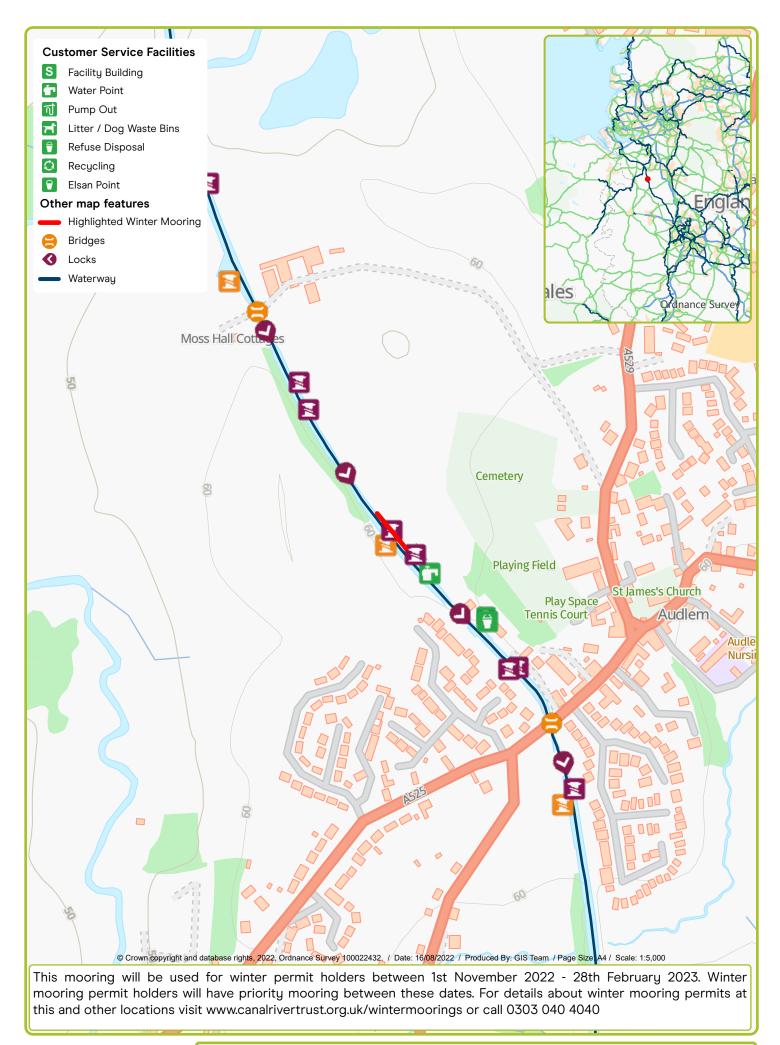

Waterway: Shropshire Union. Price: Band 1 Acton, Bridge 93. Postcode: CW5 8JZ

Waterway: Shropshire Union. Price: Band 3 Audlem Winter Mooring . Postcode: CW3 0DX

Waterway: Lancaster Canal. Price: Band 2 Bilsborrow Aqueduct. Postcode: PR3 ORE