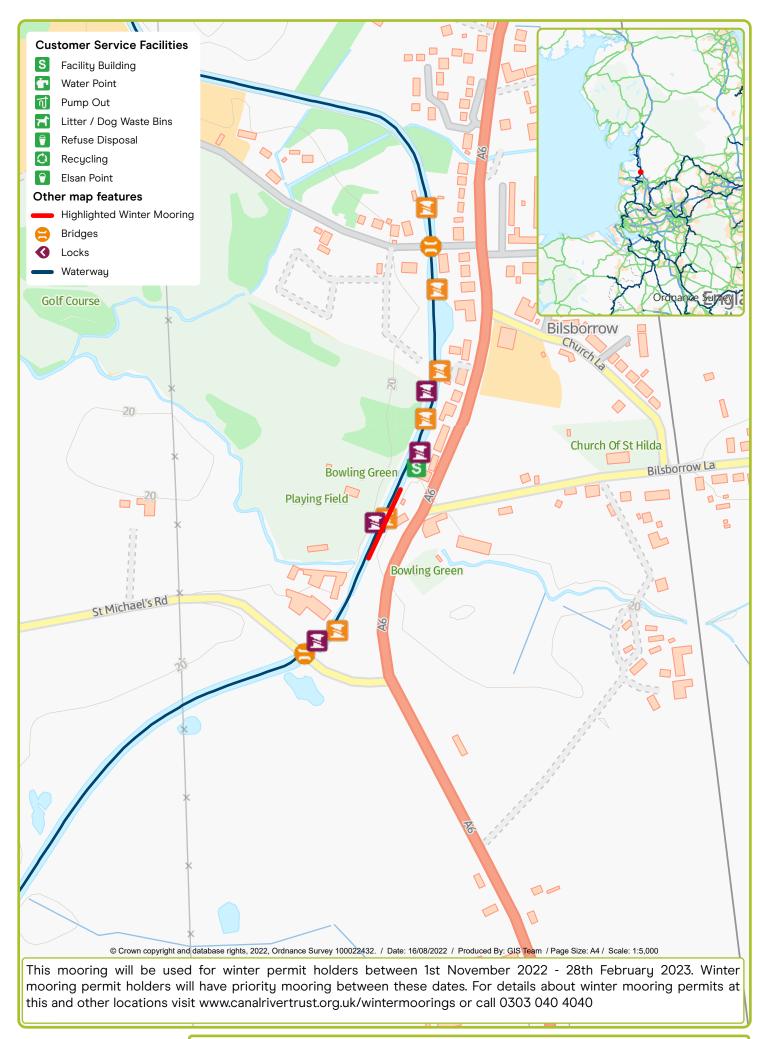

Waterway: Shropshire Union. Price: Band 1 Acton, Bridge 93. Postcode: CW5 8JZ

Waterway: Shropshire Union. Price: Band 3 Audlem Winter Mooring . Postcode: CW3 0DX

Waterway: Lancaster Canal. Price: Band 2 Bilsborrow Aqueduct. Postcode: PR3 ORE