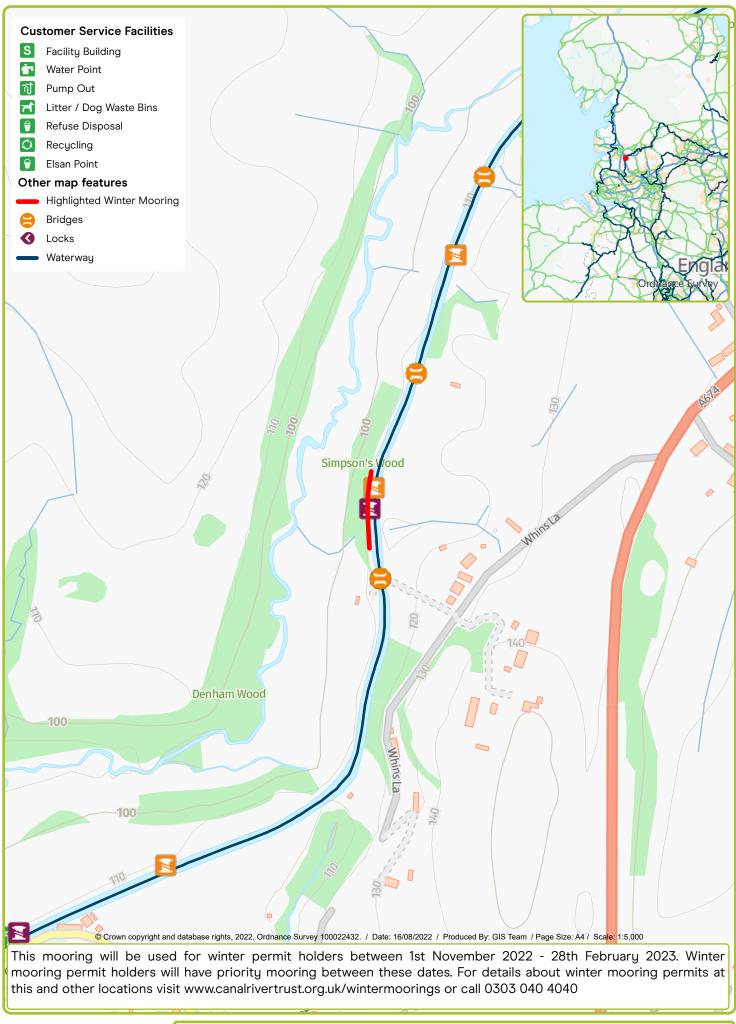

Waterway: Leeds & Liverpool Canal. Price: Band 1 Bridge 83, Whins Bridge. Postcode: PR6 8HN

Waterway: Peak Forest Canal. Price: Band 3 Carr Swing Bridge, Bridge 30. Postcode: SK237PZ

Waterway: Lancaster Canal. Price: Band 2 Garstang Wyre Aqueduct. Postcode: PR3 1PG