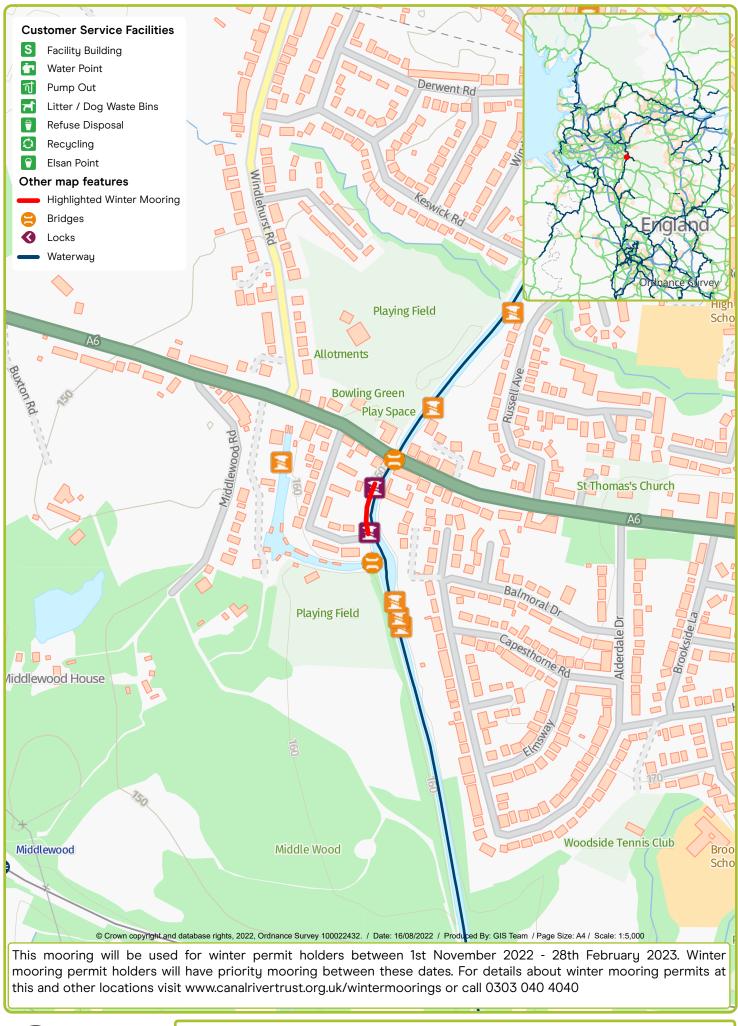

Waterway: Macclesfield Canal. Price: Band 4 High Lane (between bridges 11-12). Postcode: SK6 8DH

Waterway: Lancaster Canal. Price: Band 3 Lancaster Moorings. Postcode: LA1 1SU

Waterway: Lancaster Canal. Price: Band 2 Old Turnpike Bridge, Bridge 138. Postcode: LA6 1GR