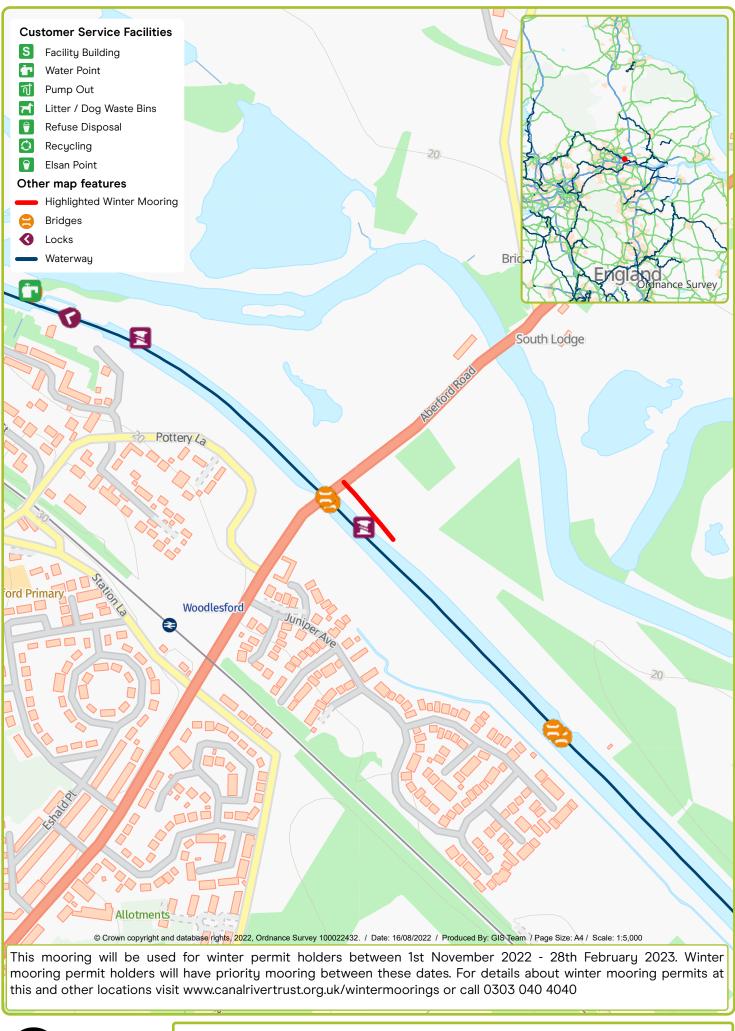

Waterway: Aire & Calder Navigation. Price: Band 3 Woodlesford Visitor Mooring. Postcode: LS268WR