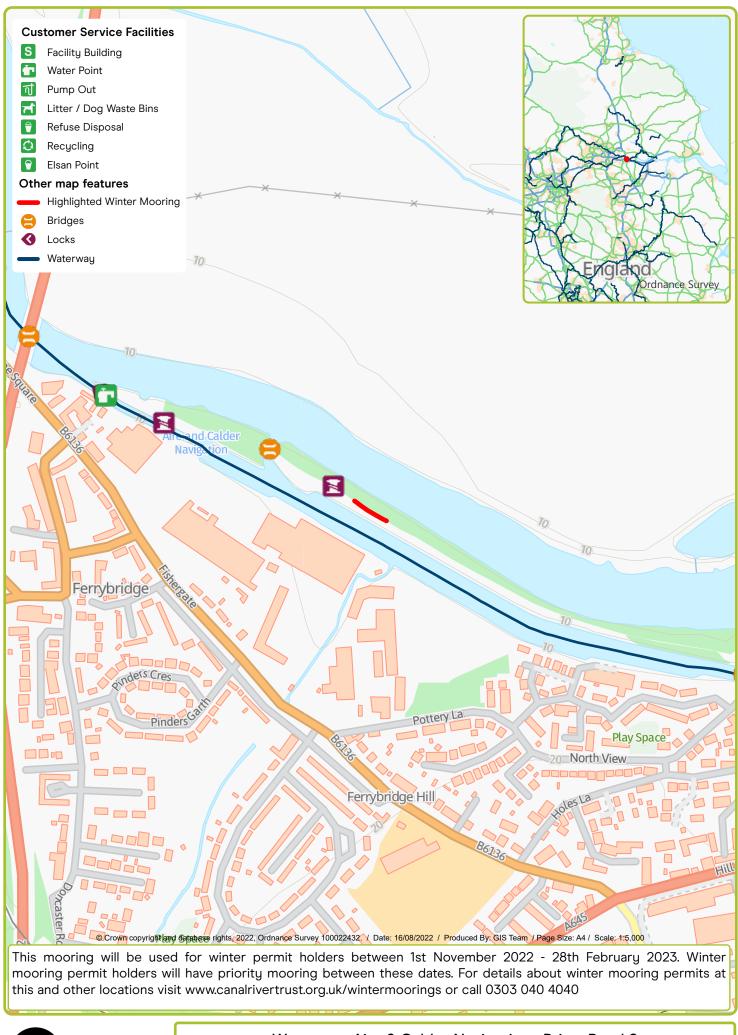

Waterway: Leeds & Liverpool Canal. Price: Band 1
East Marton (from Double Arch Bridge 161 to 160). Postcode: BD233LP

Waterway: Aire & Calder Navigation. Price: Band 2 Ferrybridge. Postcode: WF118NE

Waterway: Leeds & Liverpool Canal. Price: Band 2 Leeds, Above office Lock T/P. Postcode: LS1 4GH