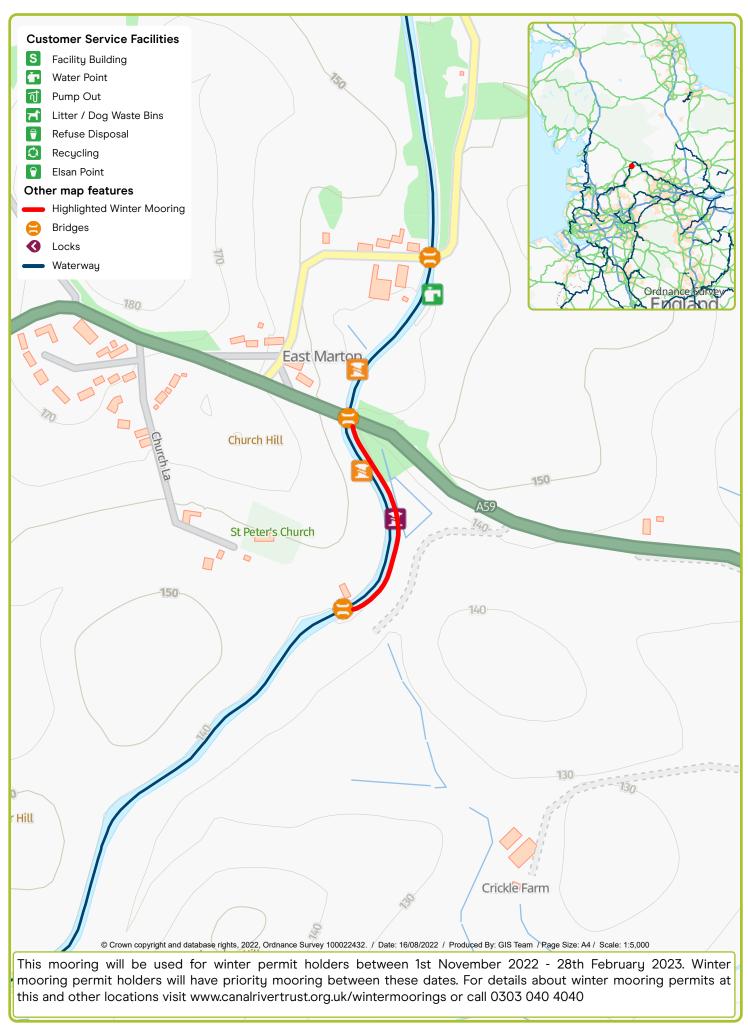

Waterway: Leeds & Liverpool Canal. Price: Band 1
East Marton (from Double Arch Bridge 161 to 160). Postcode: BD233LP

Waterway: Aire & Calder Navigation. Price: Band 2 Ferrybridge. Postcode: WF118NE

Waterway: Leeds & Liverpool Canal. Price: Band 2 Leeds, Above office Lock T/P. Postcode: LS1 4GH