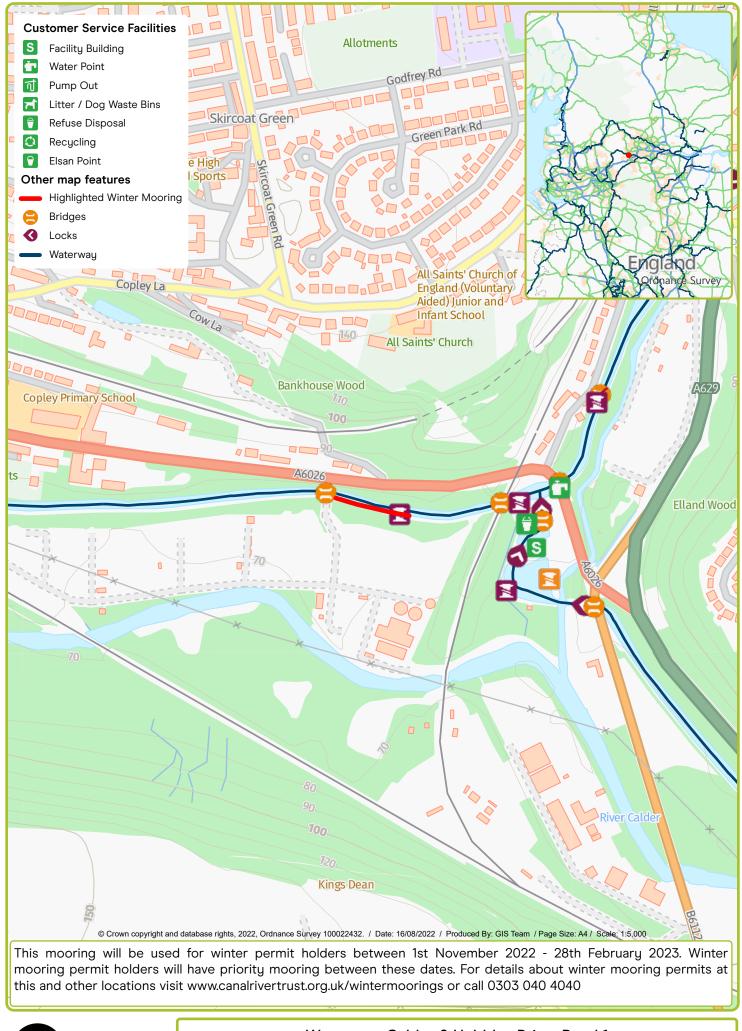

Waterway: Calder & Hebble. Price: Band 1 Salterhebble Top Lock. Postcode: HX3 0QH

Waterway: Leeds & Liverpool Canal. Price: Band 1 Skipton, Between Bridges 179A & 177. Postcode: BD231RJ

Waterway: Rochdale Canal. Price: Band 2 Todmorden Visitor Mooring. Postcode: OL147LR