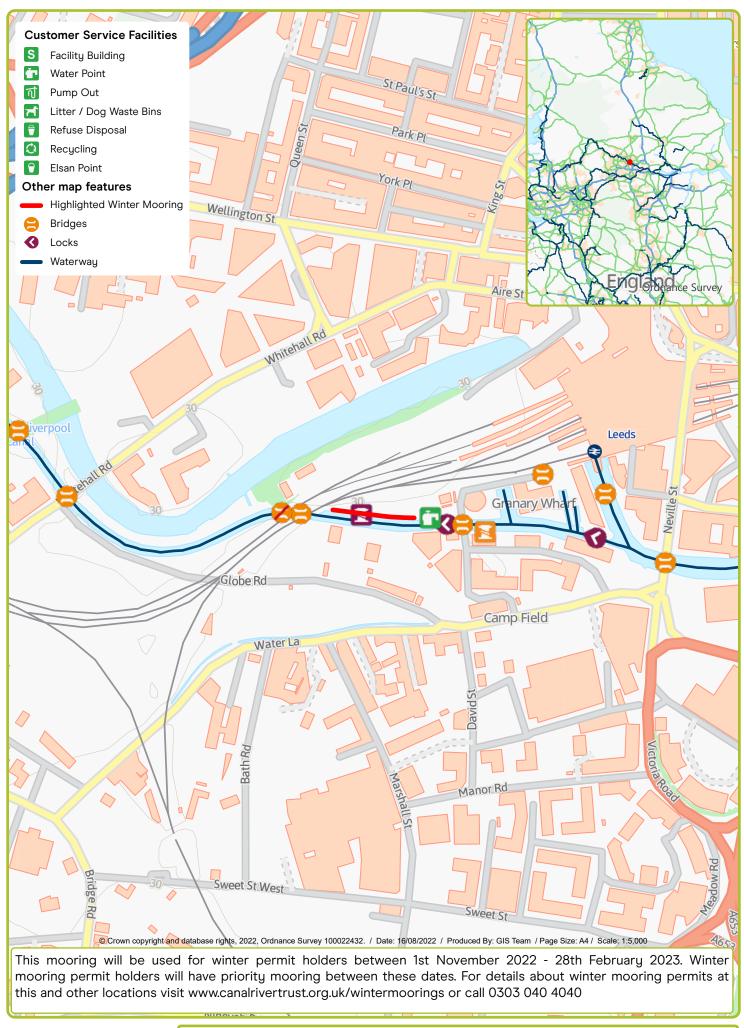

Waterway: Leeds & Liverpool Canal. Price: Band 1
East Marton (from Double Arch Bridge 161 to 160). Postcode: BD233LP

Waterway: Aire & Calder Navigation. Price: Band 2 Ferrybridge. Postcode: WF118NE

Waterway: Leeds & Liverpool Canal. Price: Band 2 Leeds, Above office Lock T/P. Postcode: LS1 4GH