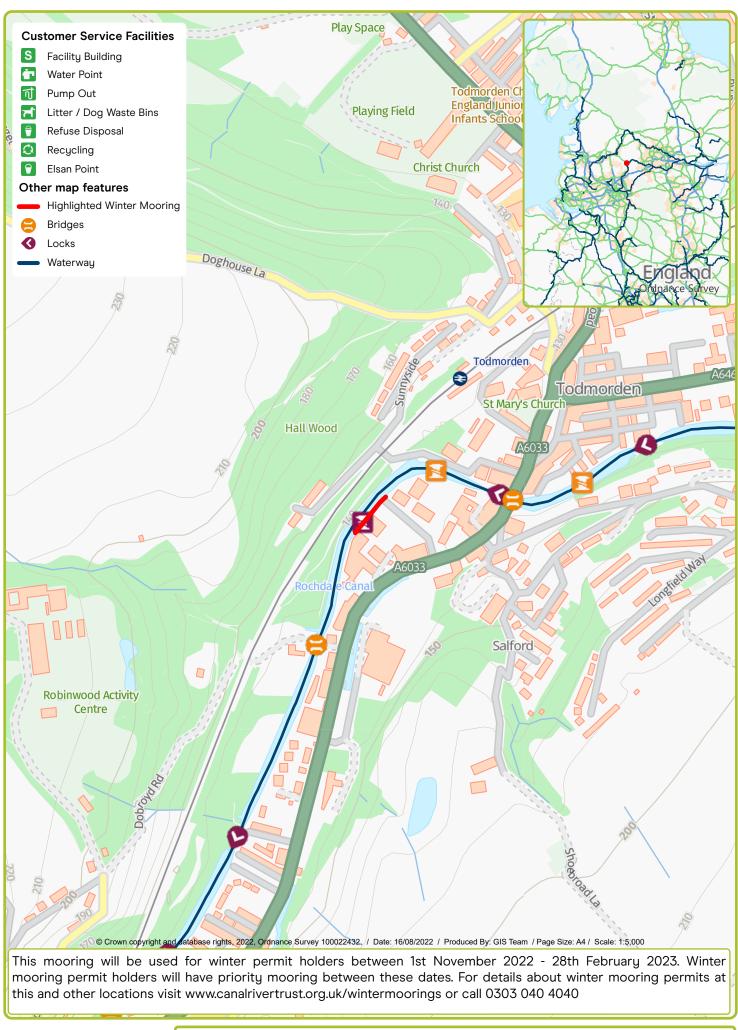

Waterway: Calder & Hebble. Price: Band 1 Salterhebble Top Lock. Postcode: HX3 0QH

Waterway: Leeds & Liverpool Canal. Price: Band 1 Skipton, Between Bridges 179A & 177. Postcode: BD231RJ

Waterway: Rochdale Canal. Price: Band 2 Todmorden Visitor Mooring. Postcode: OL147LR