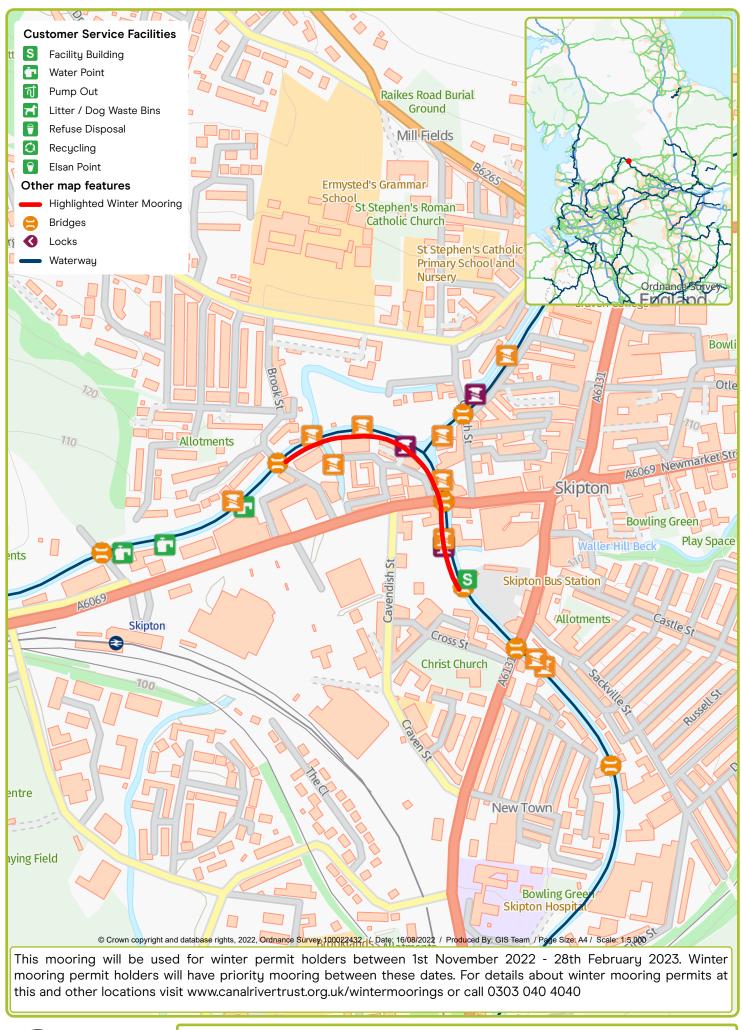

Waterway: Calder & Hebble. Price: Band 1 Salterhebble Top Lock. Postcode: HX3 0QH

Waterway: Leeds & Liverpool Canal. Price: Band 1 Skipton, Between Bridges 179A & 177. Postcode: BD231RJ

Waterway: Rochdale Canal. Price: Band 2 Todmorden Visitor Mooring. Postcode: OL147LR