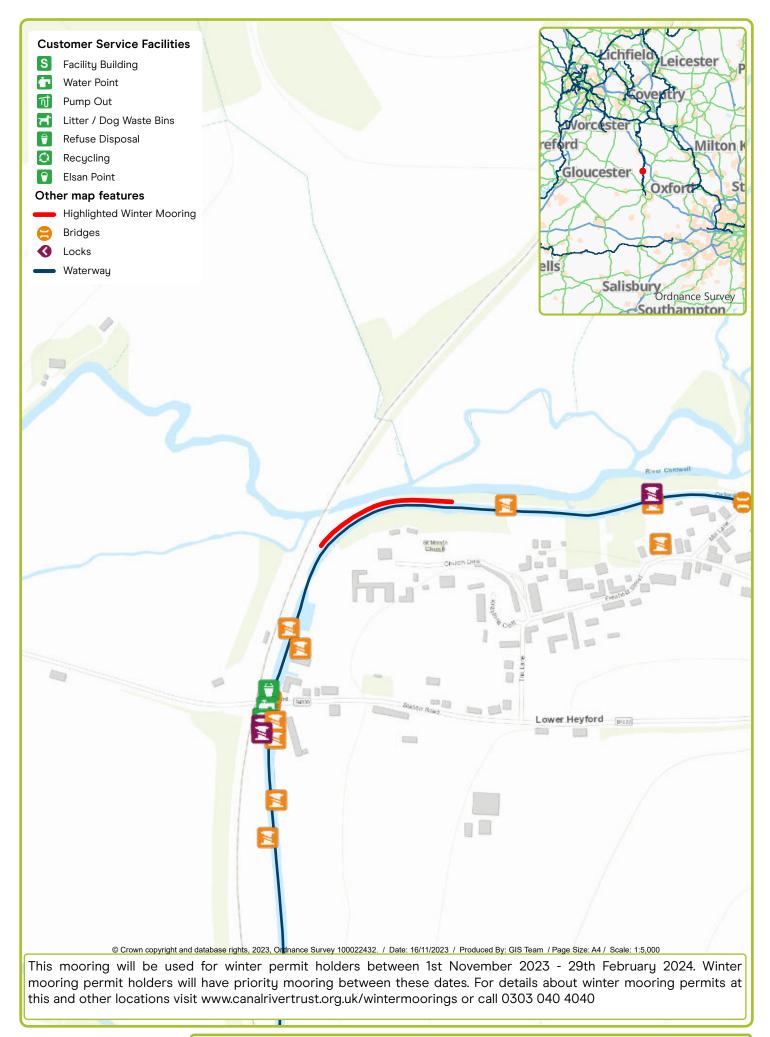

Waterway: Oxford Canal. Price: Band 4 Hennef Way, Banbury. Postcode: OX163JJ

Waterway: Grand Union. Price: Band 8 Kensal Green. Postcode: W10 5EP

Waterway: Oxford Canal. Price: Band 4 Lower Heyford Visitor Mooring. Postcode: OX255NZ