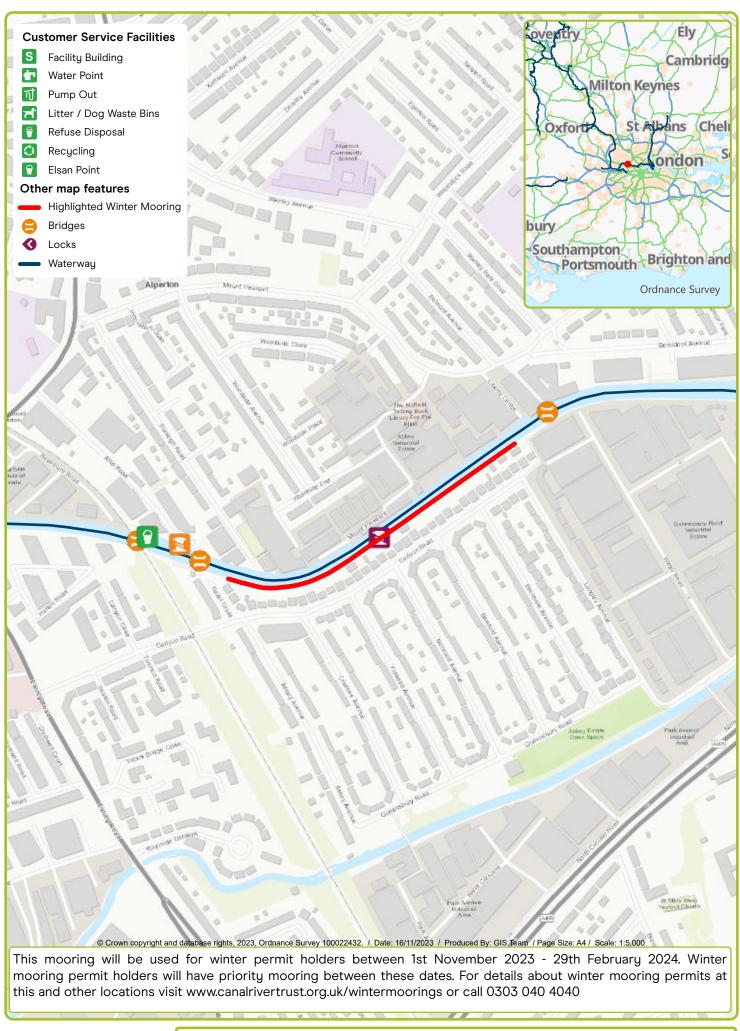

Waterway: Paddington Arm, Grand Union. Price: Band 5
Alperton nr Atlip Road. Postcode: HA0 1HT

Waterway: Paddington Arm, Grand Union. Price: Band 2 Bankside, Uxbridge Rd, Southall. Postcode: UB1 1NH

Waterway: Grand Union Canal. Price: Band 5
Batchworth to Stockers Visitor Mooring. Postcode: WD3 1NX