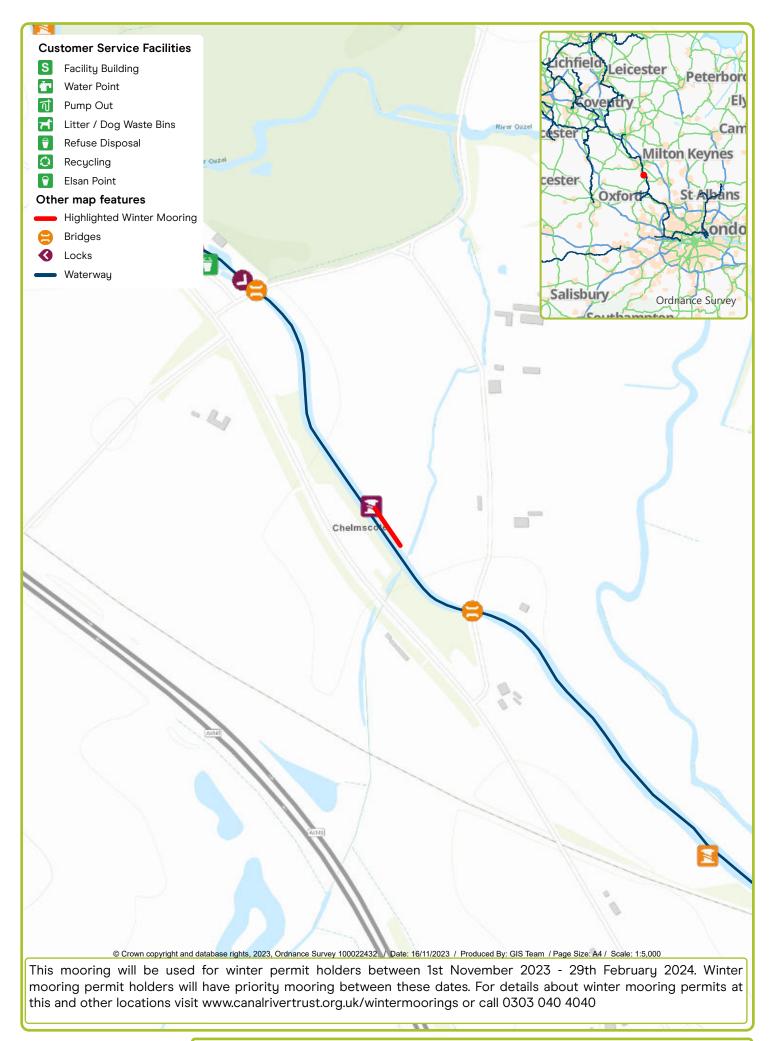

Waterway: Grand Union Canal. Price: Band 3 Milton Keynes Blue Bridge 82. Postcode: MK150AX

Waterway: Oxford Canal. Price: Band 5 Pigeon's Lock. Postcode: OX5 3AB

Waterway: River Lee. Price: Band 6 Stanstead Abbotts. Postcode: SG128EE