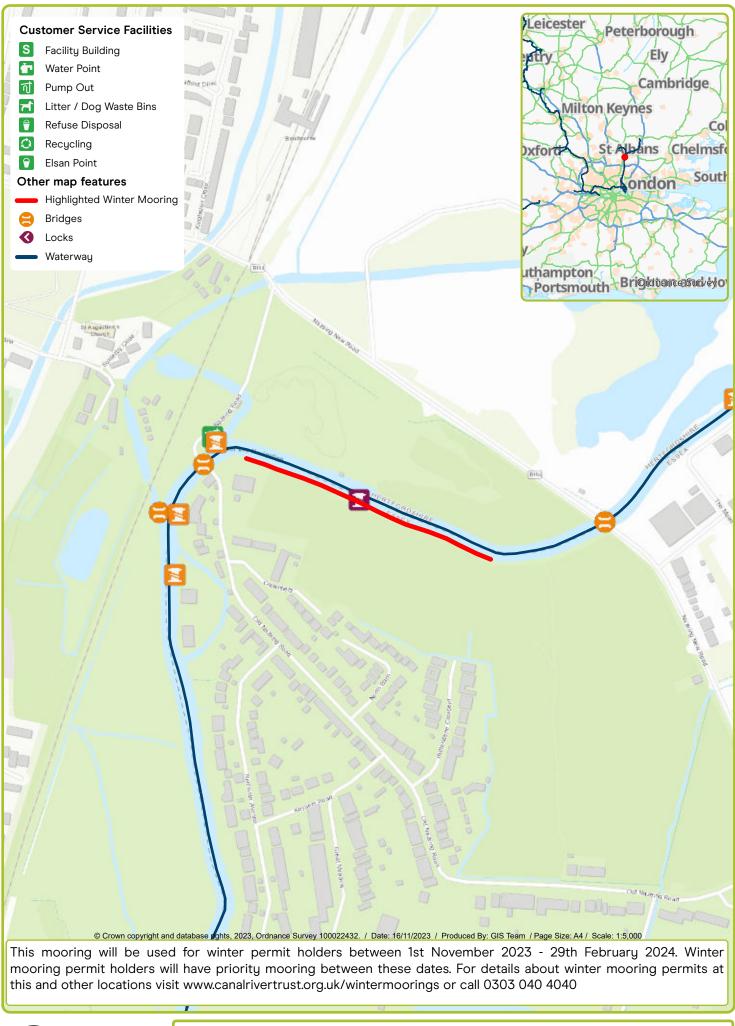

Waterway: Paddington Arm, Grand Union. Price: Band 5
Alperton nr Atlip Road. Postcode: HA0 1HT





Waterway: Paddington Arm, Grand Union. Price: Band 2 Bankside, Uxbridge Rd, Southall. Postcode: UB1 1NH





Waterway: Grand Union Canal. Price: Band 5
Batchworth to Stockers Visitor Mooring. Postcode: WD3 1NX





Waterway: Grand Union Canal. Price: Band 5 Berkhamsted, Topside Lock. Postcode: HP4 2NS





Waterway: Grand Union. Price: Band 6 Brentford 1. Postcode: TW8 9DR





Waterway: Grand Union. Price: Band 5 Brentford 2. Postcode: TW8 9ES





Waterway: Oxford Canal. Price: Band 5 Bridge 236 Wolvercote. Postcode: OX2 8BE





Waterway: River Lee. Price: Band 3 Broxbourne. Postcode: EN106LX





Waterway: Grand Union Canal. Price: Band 5 Cassiobury. Postcode: WD173BD





Waterway: River Lee. Price: Band 5 Cheshunt. Postcode: EN8 9AJ









Waterway: Grand Union, Paddington Arm. Price: Band 4 Greenford (near Black Horse Visitor Mooring). Postcode: UB6 0NB









Waterway: Grand Union. Price: Band 3 Hayes town centre (Western View). Postcode: UB3 3BX





Waterway: Oxford Canal. Price: Band 4 Hennef Way, Banbury. Postcode: OX163JJ





Waterway: Grand Union. Price: Band 8 Kensal Green. Postcode: W10 5EP





Waterway: Oxford Canal. Price: Band 4 Lower Heyford Visitor Mooring. Postcode: OX255NZ





Waterway: Grand Union Canal. Price: Band 3 Milton Keynes Blue Bridge 82. Postcode: MK150AX









Waterway