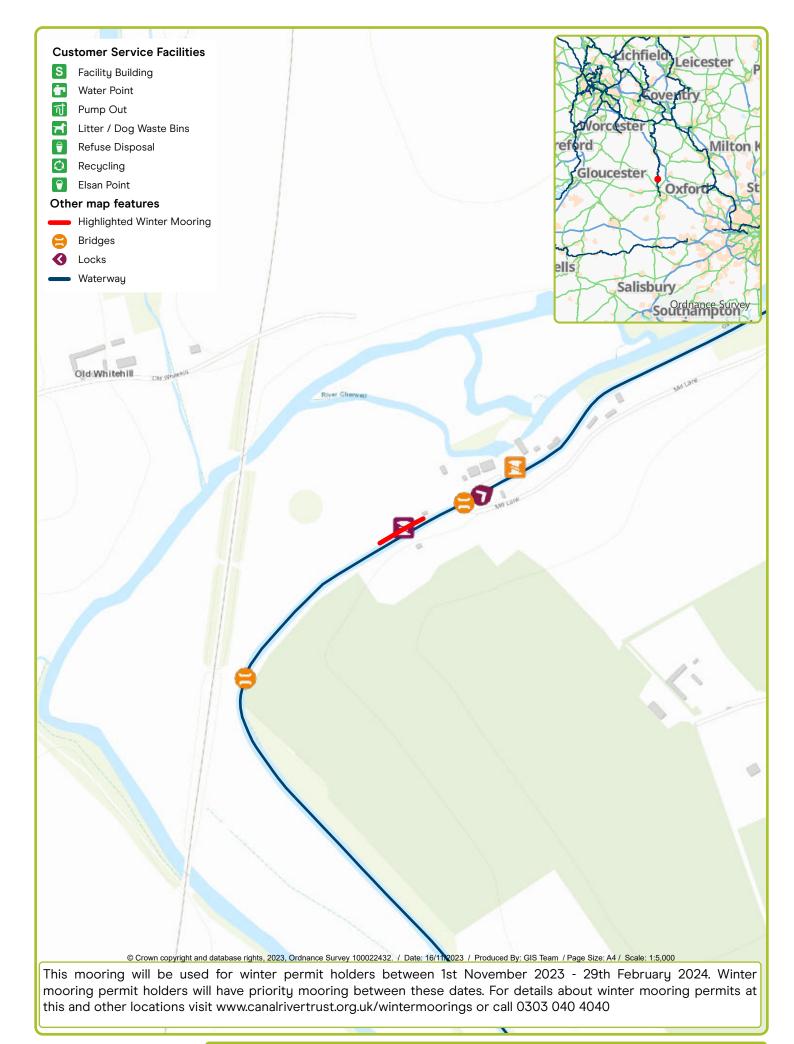

e: OX2 8BE





Waterway: River Lee. Price: Band 3 Broxbourne. Postcode: EN106LX





Waterway: Grand Union Canal. Price: Band 5 Cassiobury. Postcode: WD173BD





Waterway: River Lee. Price: Band 5 Cheshunt. Postcode: EN8 9AJ









Waterway: Grand Union, Paddington Arm. Price: Band 4 Greenford (near Black Horse Visitor Mooring). Postcode: UB6 0NB









Waterway: Grand Union. Price: Band 3 Hayes town centre (Western View). Postcode: UB3 3BX





Waterway: Oxford Canal. Price: Band 4 Hennef Way, Banbury. Postcode: OX163JJ





Waterway: Grand Union. Price: Band 8 Kensal Green. Postcode: W10 5EP





Waterway: Oxford Canal. Price: Band 4 Lower Heyford Visitor Mooring. Postcode: OX255NZ





Waterway: Grand Union Canal. Price: Band 3 Milton Keynes Blue Bridge 82. Postcode: MK150AX









Waterway: Oxford Canal. Price: Band 5 Pigeon's Lock. Postcode: OX5 3AB





Waterway: River Lee. Price: Band 6 Stanstead Abbotts. Postcode: SG128EE





Waterway: Grand Union Canal. Price: Band 1 Target Turn (South of Bridge 74). Postcode: MK130AF





Waterway: River Lee. Price: Band 2 Waltham Cross. Postcode: EN9 1AS





Waterway: River Lee. Price: Band 6 Ware. Postcode: SG127AL