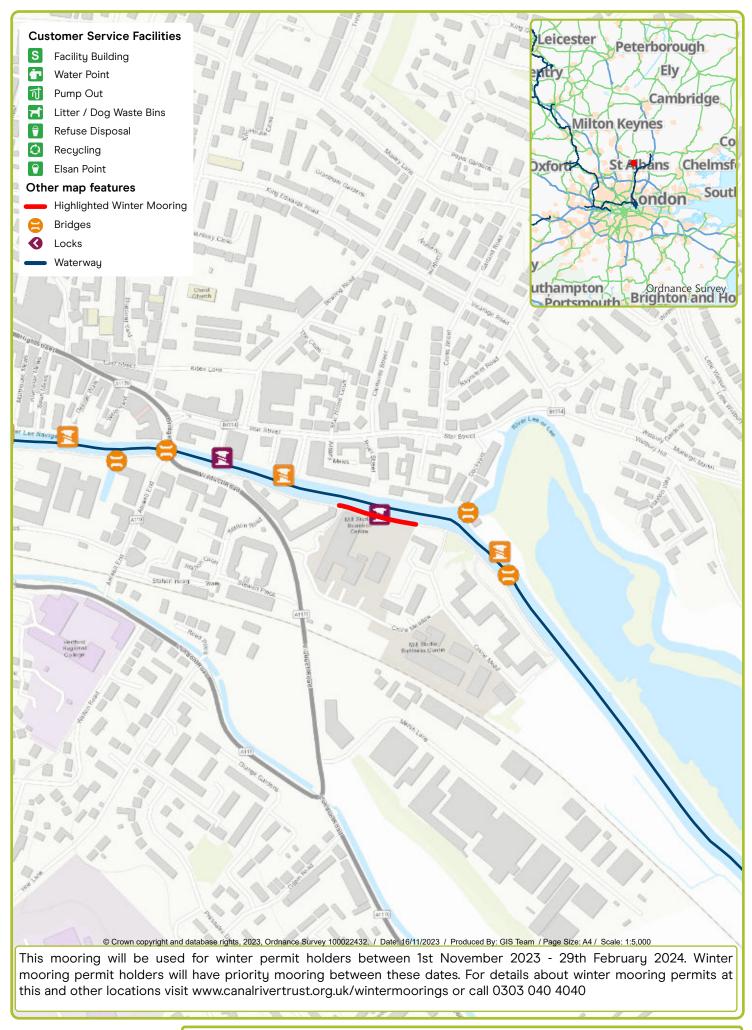

Waterway: Grand Union Canal. Price: Band 1 Target Turn (South of Bridge 74). Postcode: MK130AF

Waterway: River Lee. Price: Band 2 Waltham Cross. Postcode: EN9 1AS

Waterway: River Lee. Price: Band 6 Ware. Postcode: SG127AL