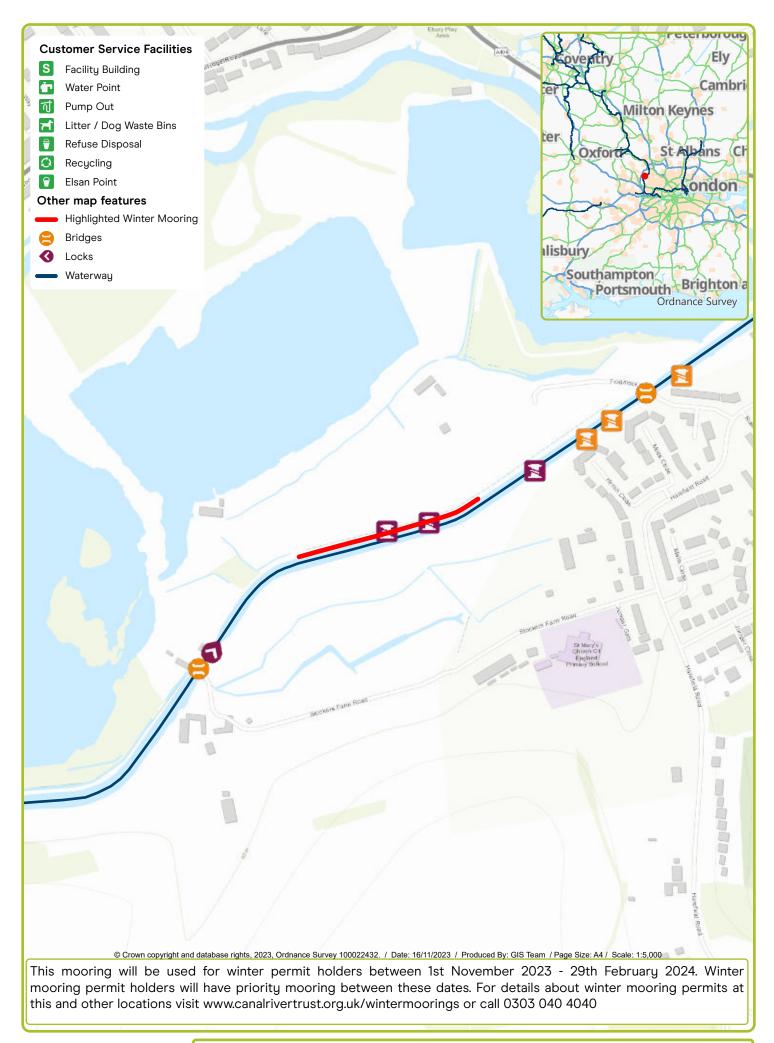

Waterway: Grand Union Canal. Price: Band 1 Target Turn (South of Bridge 74). Postcode: MK130AF

Waterway: River Lee. Price: Band 2 Waltham Cross. Postcode: EN9 1AS

Waterway: River Lee. Price: Band 6 Ware. Postcode: SG127AL