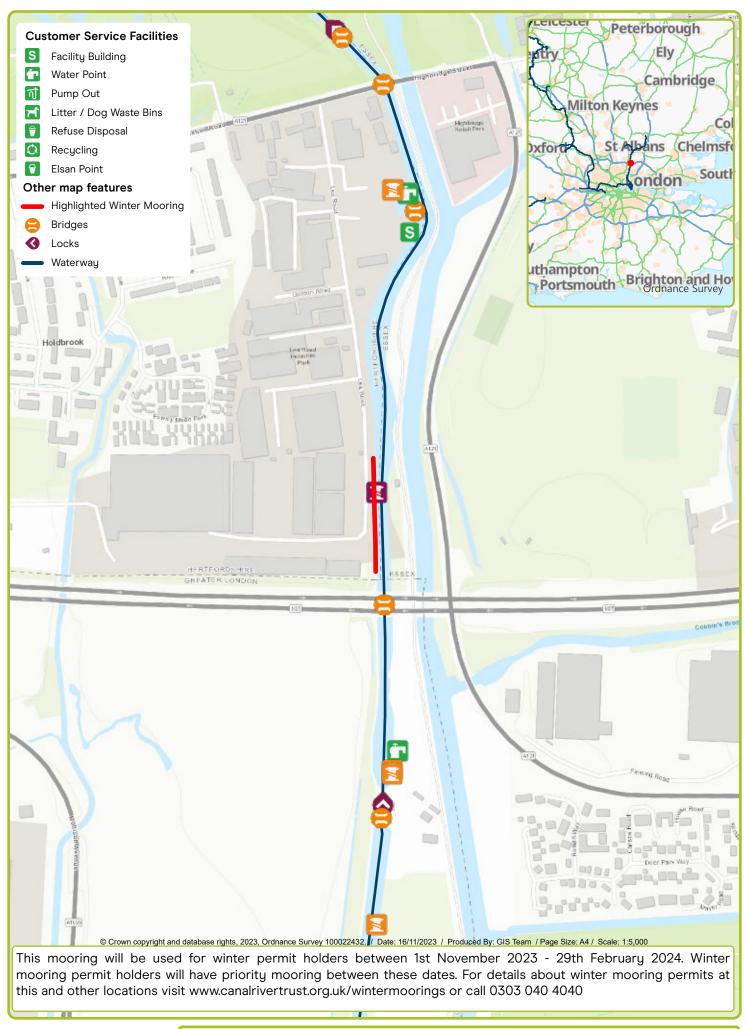

Waterway: River Lee. Price: Band 5 Cheshunt. Postcode: EN8 9AJ

Waterway: Grand Union, Paddington Arm. Price: Band 4 Greenford (near Black Horse Visitor Mooring). Postcode: UB6 0NB

Waterway: Grand Union. Price: Band 3 Hayes town centre (Western View). Postcode: UB3 3BX