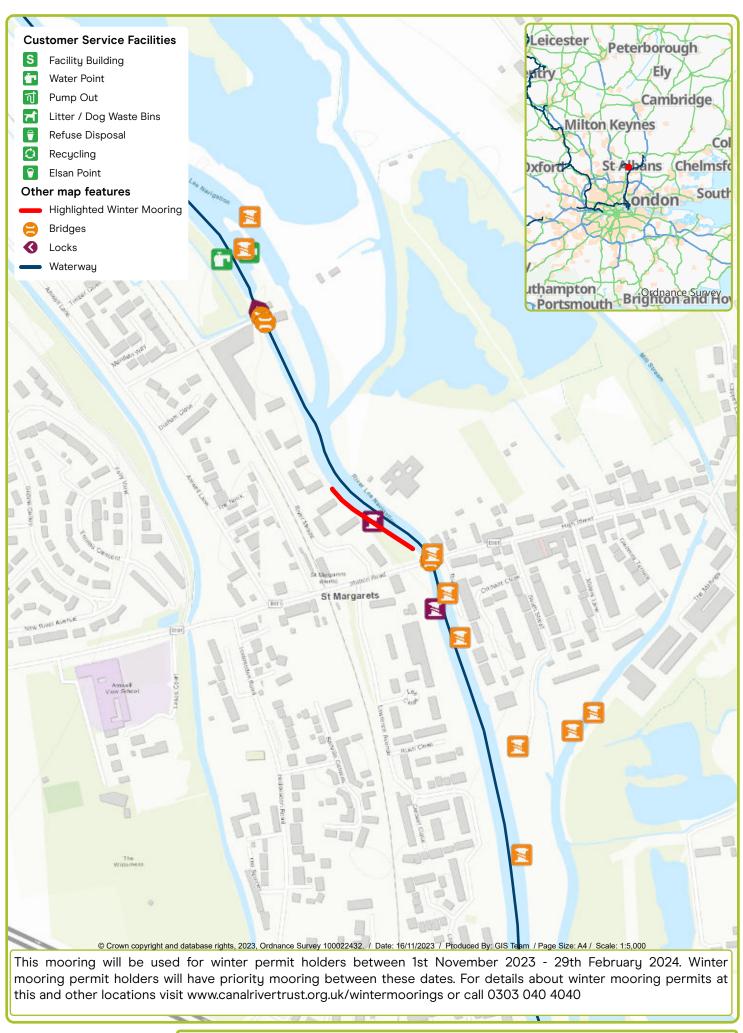

Waterway: Grand Union Canal. Price: Band 1 Target Turn (South of Bridge 74). Postcode: MK130AF

Waterway: River Lee. Price: Band 2 Waltham Cross. Postcode: EN9 1AS

Waterway: River Lee. Price: Band 6 Ware. Postcode: SG127AL