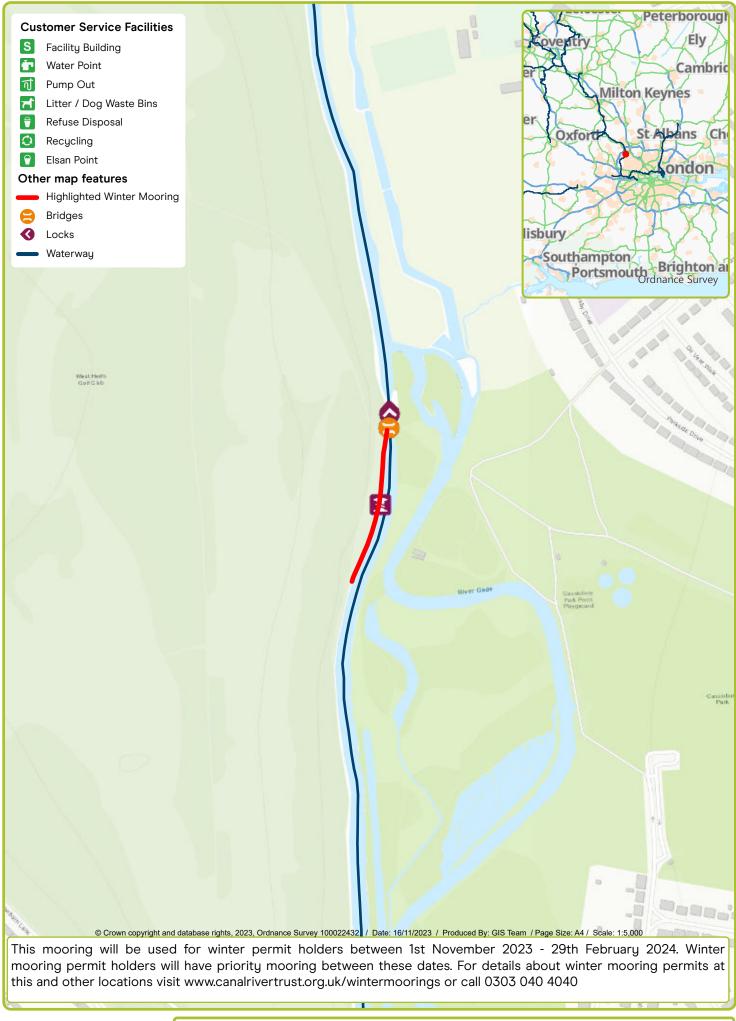

Waterway: Oxford Canal. Price: Band 5 Bridge 236 Wolvercote. Postcode: OX2 8BE

Waterway: River Lee. Price: Band 3 Broxbourne. Postcode: EN106LX

Waterway: Grand Union Canal. Price: Band 5 Cassiobury. Postcode: WD173BD