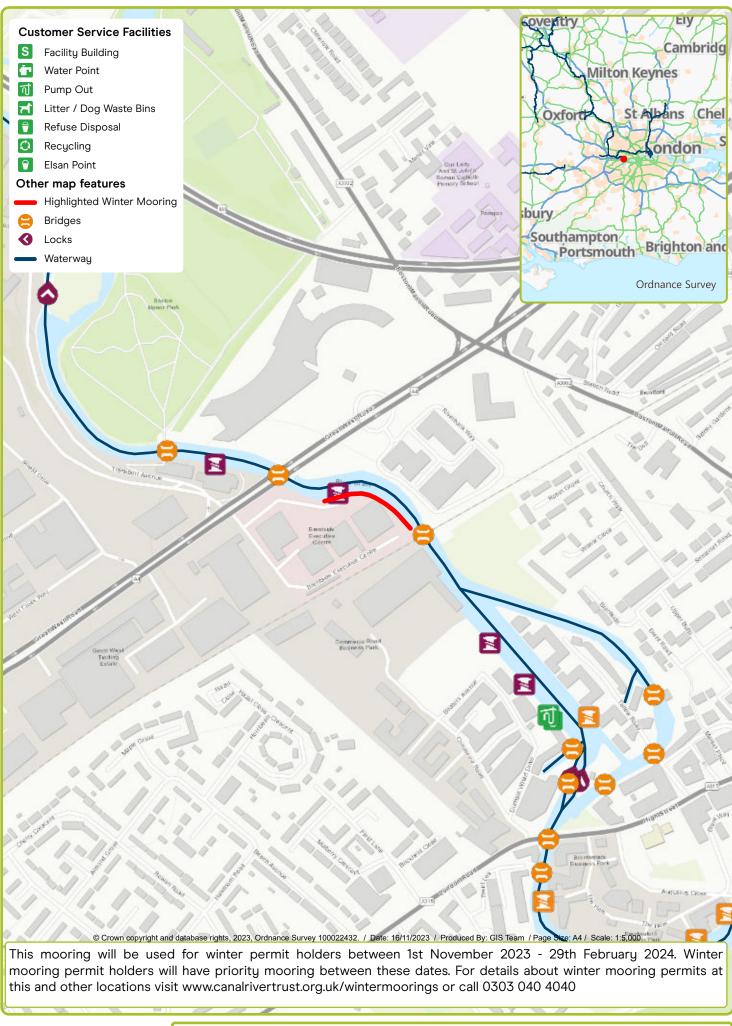

Waterway: River Lee. Price: Band 5 Cheshunt. Postcode: EN8 9AJ

Waterway: Grand Union, Paddington Arm. Price: Band 4 Greenford (near Black Horse Visitor Mooring). Postcode: UB6 0NB

Waterway: Grand Union. Price: Band 3 Hayes town centre (Western View). Postcode: UB3 3BX