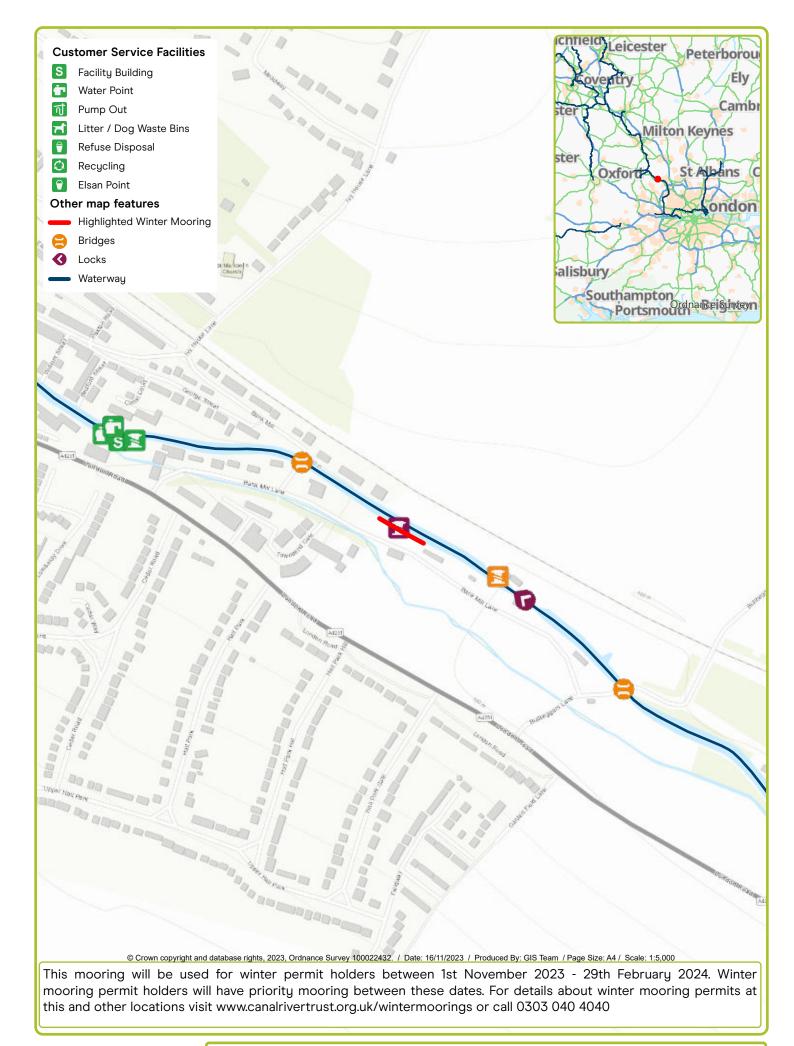

Waterway: Grand Union Canal. Price: Band 3 Milton Keynes Blue Bridge 82. Postcode: MK150AX

Waterway: Oxford Canal. Price: Band 5 Pigeon's Lock. Postcode: OX5 3AB

Waterway: River Lee. Price: Band 6 Stanstead Abbotts. Postcode: SG128EE