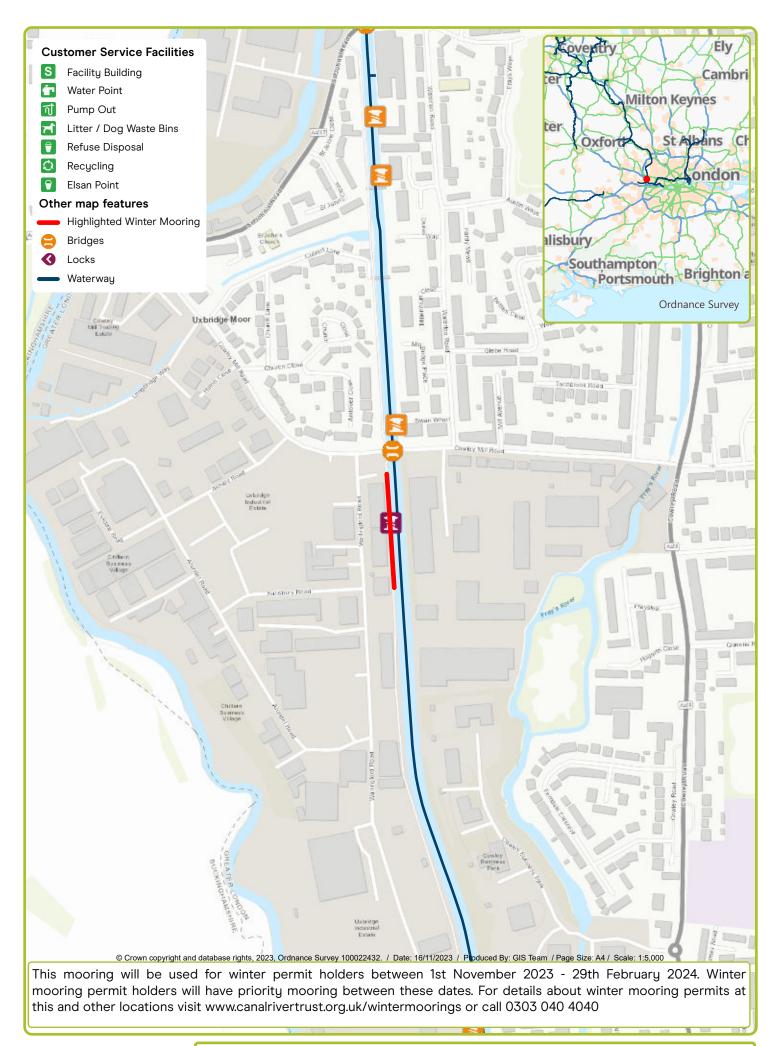

Waterway: River Lee. Price: Band 5 Cheshunt. Postcode: EN8 9AJ

Waterway: Grand Union, Paddington Arm. Price: Band 4 Greenford (near Black Horse Visitor Mooring). Postcode: UB6 0NB

Waterway: Grand Union. Price: Band 3 Hayes town centre (Western View). Postcode: UB3 3BX