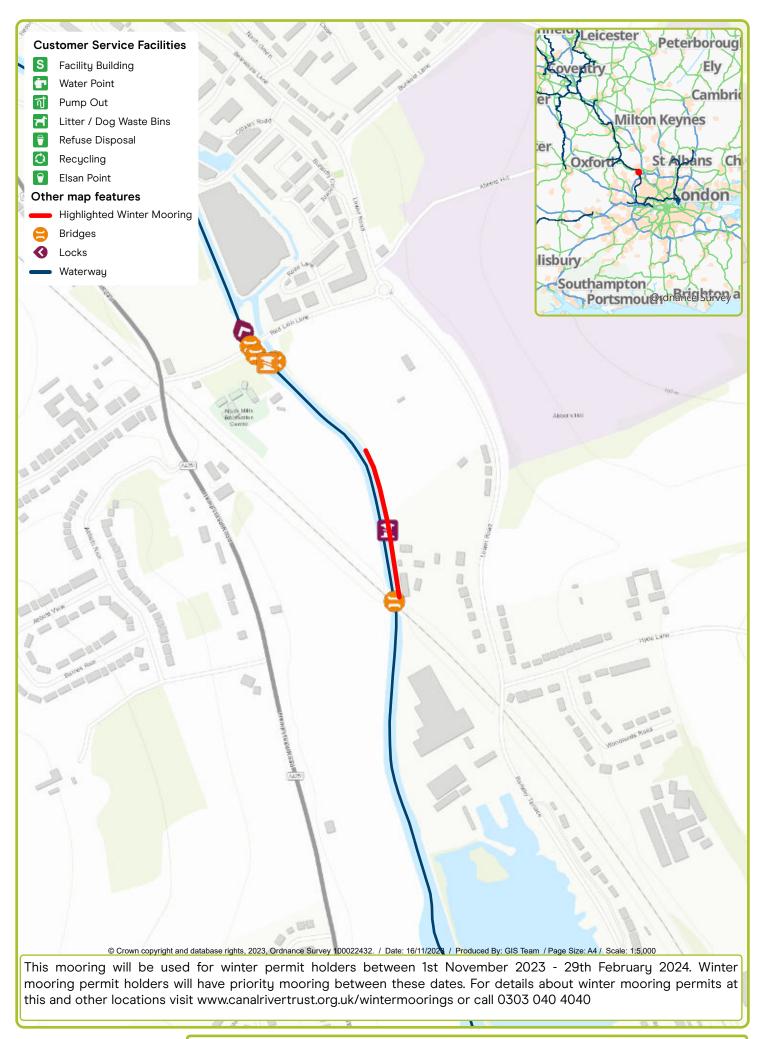

tcode: OX2 8BE





Waterway: River Lee. Price: Band 3 Broxbourne. Postcode: EN106LX





Waterway: Grand Union Canal. Price: Band 5 Cassiobury. Postcode: WD173BD





Waterway: River Lee. Price: Band 5 Cheshunt. Postcode: EN8 9AJ









Waterway: Grand Union, Paddington Arm. Price: Band 4 Greenford (near Black Horse Visitor Mooring). Postcode: UB6 0NB









Waterway: Grand Union. Price: Band 3 Hayes town centre (Western View). Postcode: UB3 3BX





Waterway: Oxford Canal. Price: Band 4 Hennef Way, Banbury. Postcode: OX163JJ





Waterway: Grand Union. Price: Band 8 Kensal Green. Postcode: W10 5EP





Waterway: Oxford Canal. Price: Band 4 Lower Heyford Visitor Mooring. Postcode: OX255NZ





Waterway: Grand Union Canal. Price: Band 3 Milton Keynes Blue Bridge 82. Postcode: MK150AX









Waterway: Oxford Canal. Price: Band 5 Pigeon's Lock. Postcode: OX5 3AB





Waterway: River Lee. Price: Band 6 Stanstead Abbotts. Postcode: SG128EE





Waterway: Grand Union Canal. Price: Band 1 Target Turn (South of Bridge 74). Postcode: MK130AF





Waterway: River Lee. Price: Band 2 Waltham Cross. Postcode: EN9 1AS





Waterway: River Lee. Price: Band 6 Ware. Postcode: SG127AL