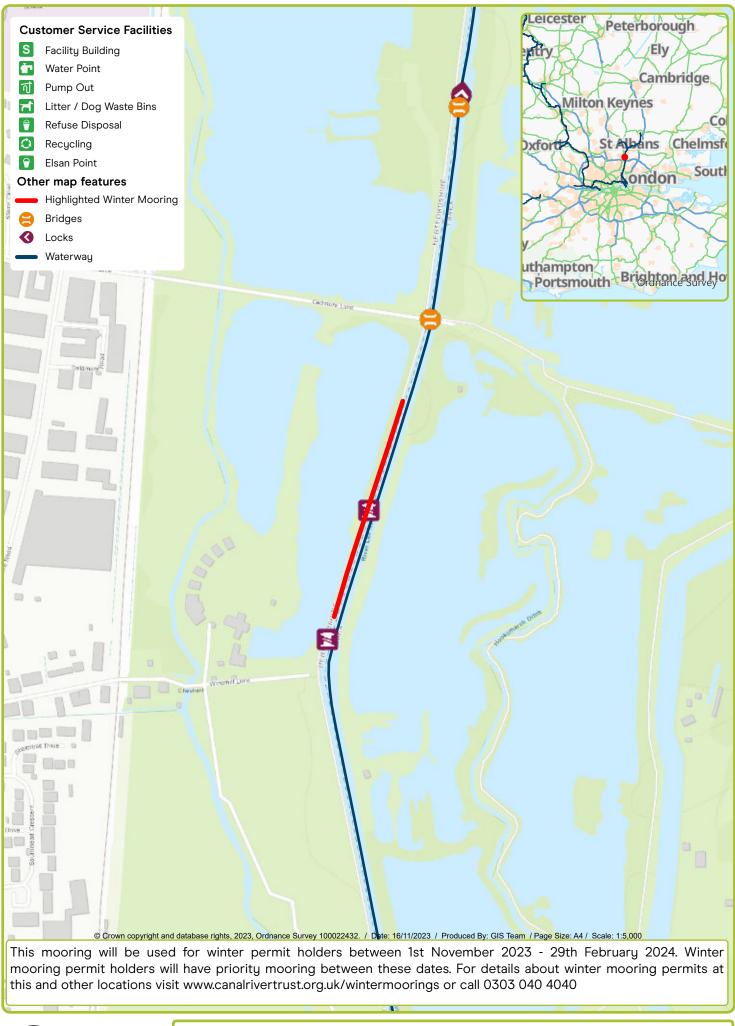

Waterway: Paddington Arm, Grand Union. Price: Band 5
Alperton nr Atlip Road. Postcode: HA0 1HT

Waterway: Paddington Arm, Grand Union. Price: Band 2 Bankside, Uxbridge Rd, Southall. Postcode: UB1 1NH

Waterway: Grand Union Canal. Price: Band 5
Batchworth to Stockers Visitor Mooring. Postcode: WD3 1NX