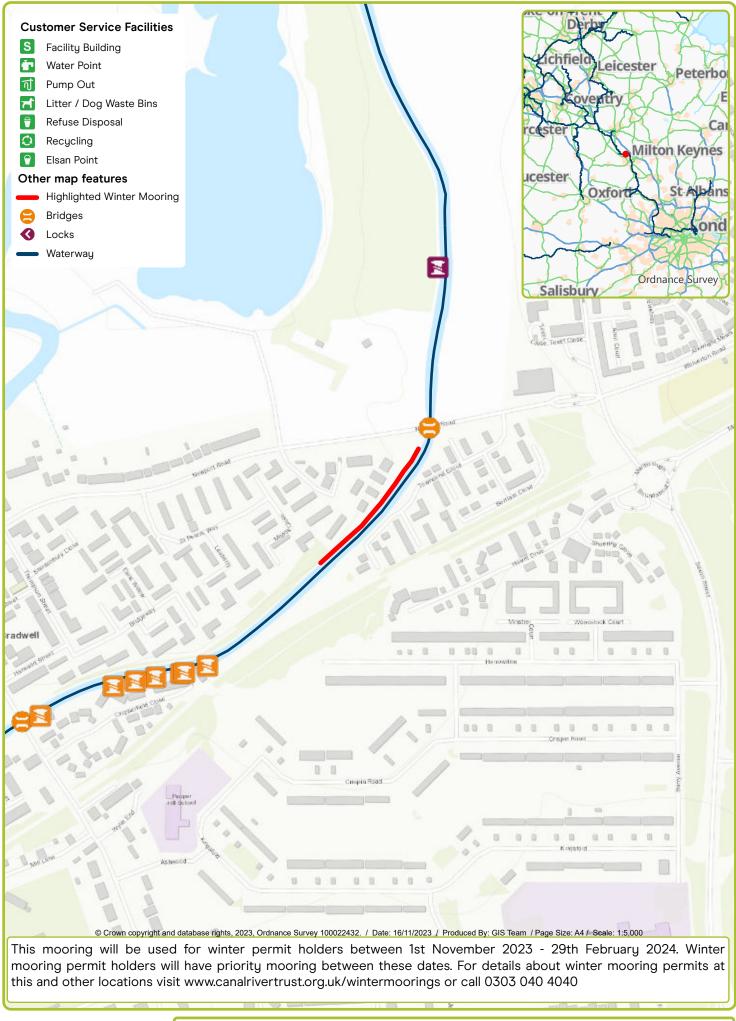

Waterway: Grand Union Canal. Price: Band 3 Milton Keynes Blue Bridge 82. Postcode: MK150AX

Waterway: Oxford Canal. Price: Band 5 Pigeon's Lock. Postcode: OX5 3AB

Waterway: River Lee. Price: Band 6 Stanstead Abbotts. Postcode: SG128EE