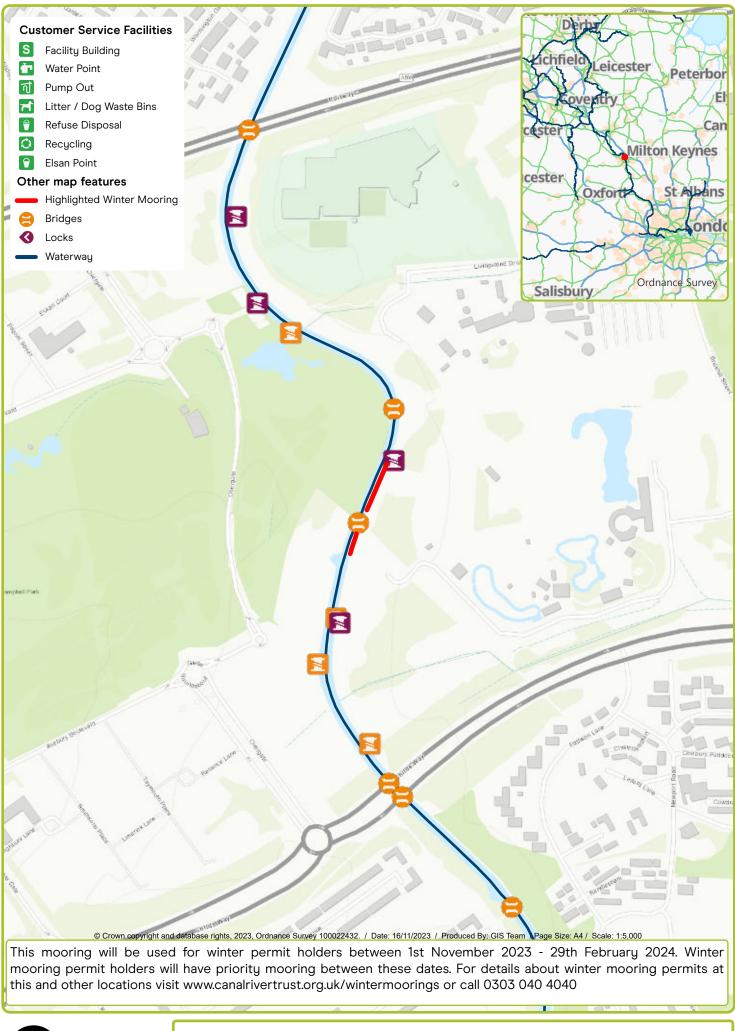

Waterway: Grand Union Canal. Price: Band 3 Milton Keynes Blue Bridge 82. Postcode: MK150AX

Waterway: Oxford Canal. Price: Band 5 Pigeon's Lock. Postcode: OX5 3AB

Waterway: River Lee. Price: Band 6 Stanstead Abbotts. Postcode: SG128EE