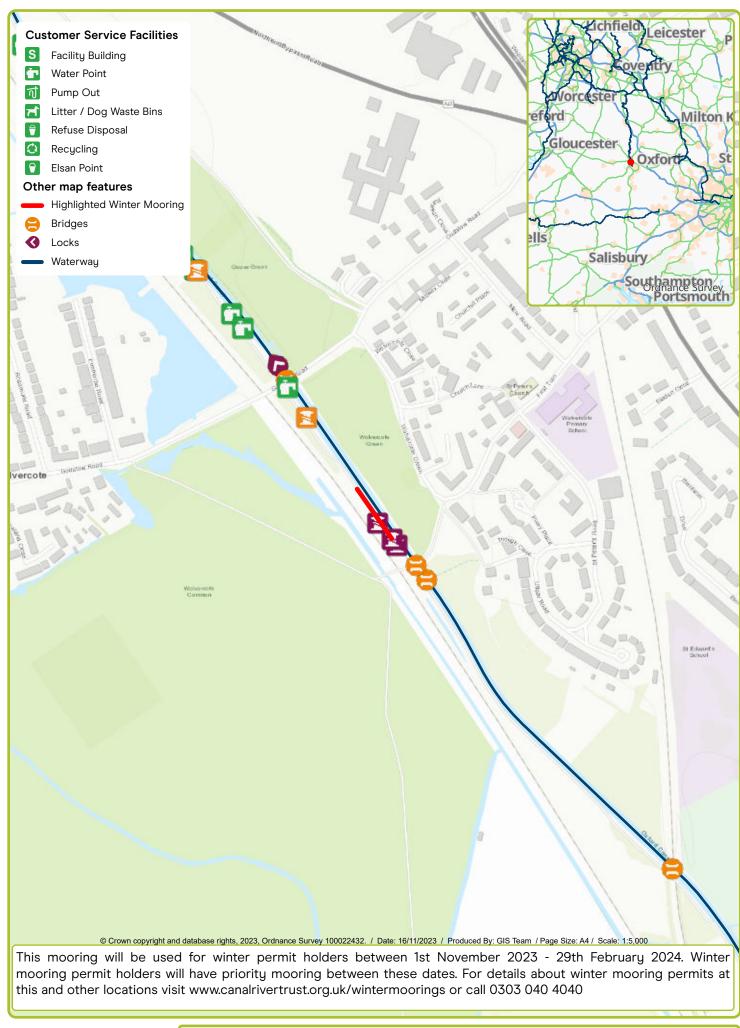

Waterway: Oxford Canal. Price: Band 5 Bridge 236 Wolvercote. Postcode: OX2 8BE

Waterway: River Lee. Price: Band 3 Broxbourne. Postcode: EN106LX

Waterway: Grand Union Canal. Price: Band 5 Cassiobury. Postcode: WD173BD