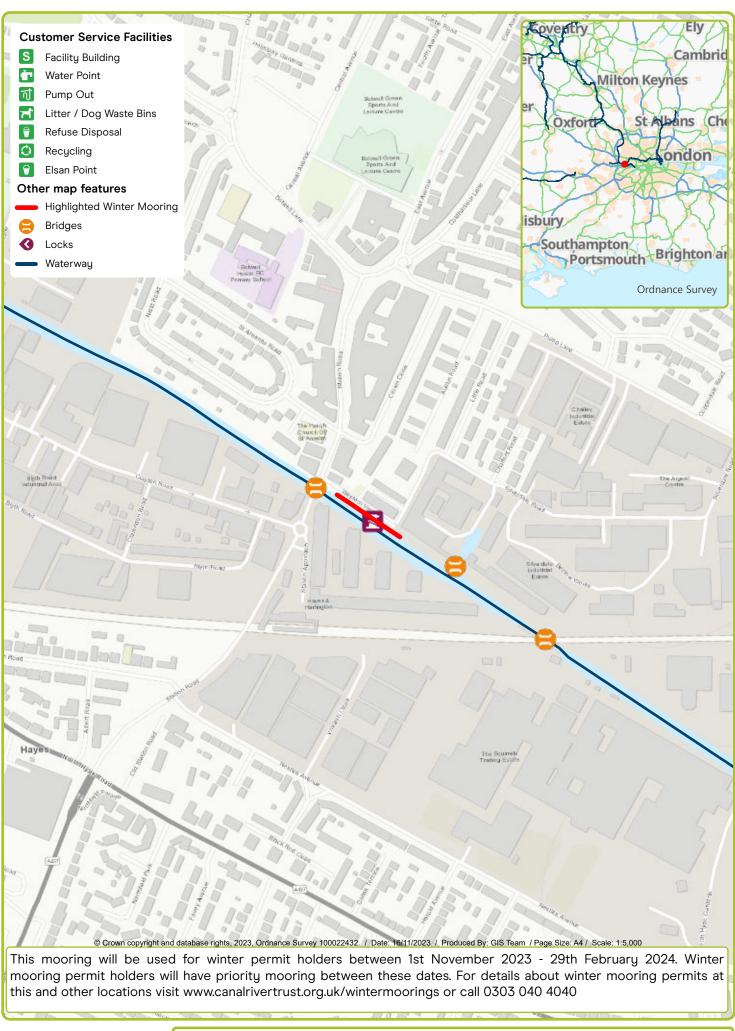

Waterway: River Lee. Price: Band 5 Cheshunt. Postcode: EN8 9AJ

Waterway: Grand Union, Paddington Arm. Price: Band 4 Greenford (near Black Horse Visitor Mooring). Postcode: UB6 0NB

Waterway: Grand Union. Price: Band 3 Hayes town centre (Western View). Postcode: UB3 3BX