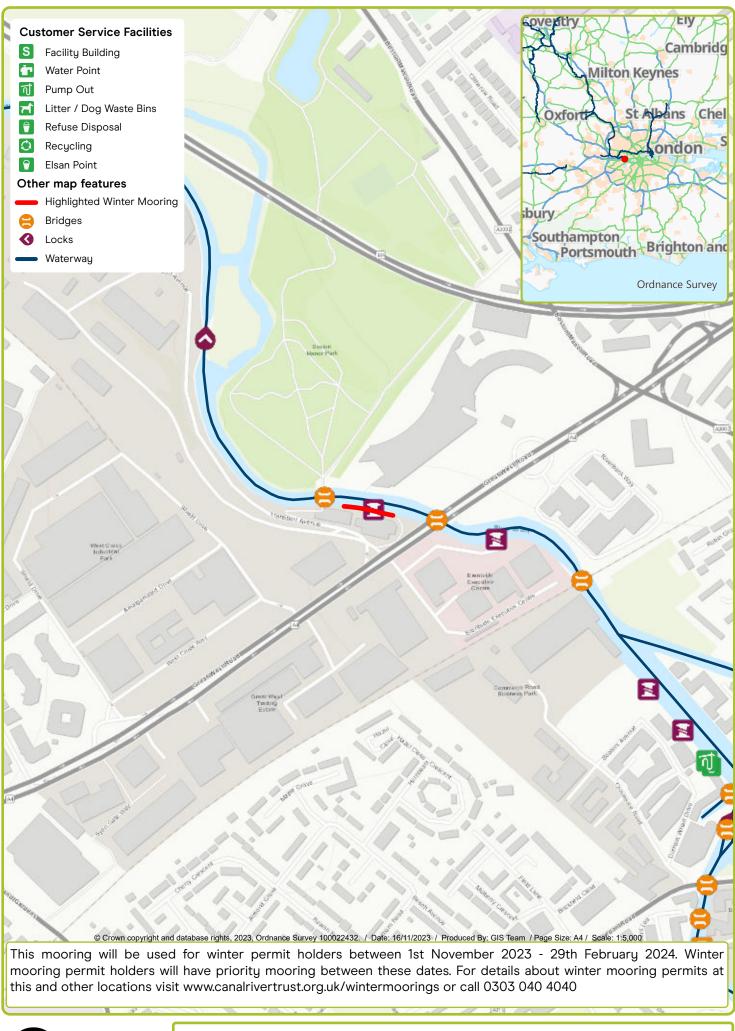

Waterway: River Lee. Price: Band 5 Cheshunt. Postcode: EN8 9AJ

Waterway: Grand Union, Paddington Arm. Price: Band 4 Greenford (near Black Horse Visitor Mooring). Postcode: UB6 0NB

Waterway: Grand Union. Price: Band 3 Hayes town centre (Western View). Postcode: UB3 3BX