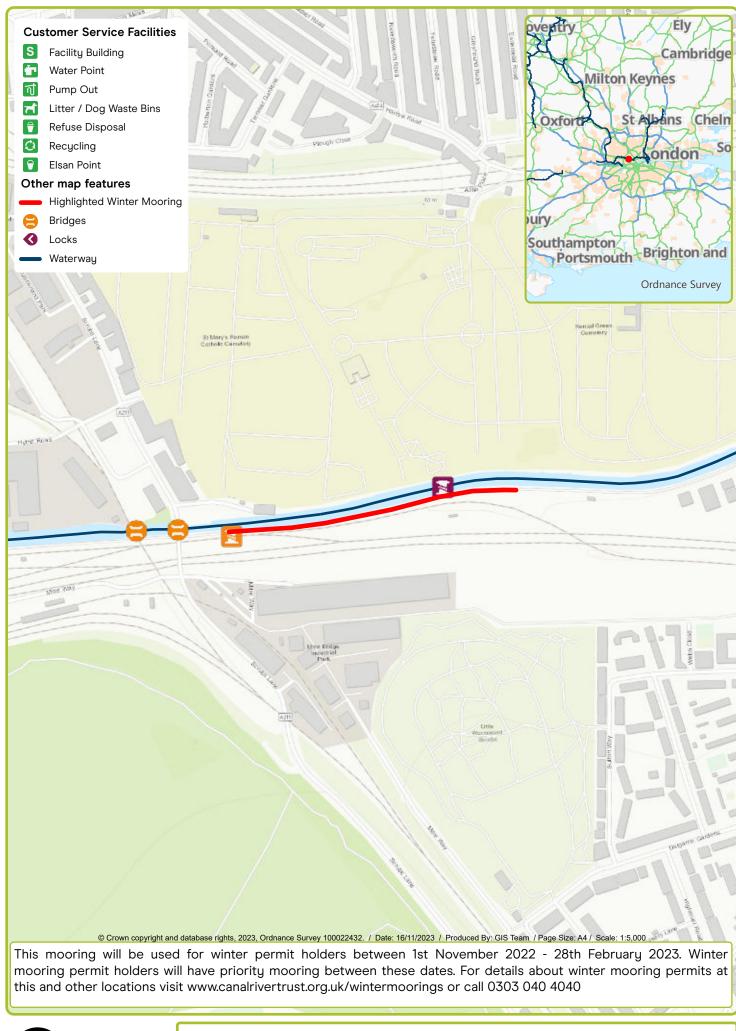

Waterway: Oxford Canal. Price: Band 4 Hennef Way, Banbury. Postcode: OX163JJ

Waterway: Grand Union. Price: Band 8 Kensal Green. Postcode: W10 5EP

Waterway: Oxford Canal. Price: Band 4 Lower Heyford Visitor Mooring. Postcode: OX255NZ