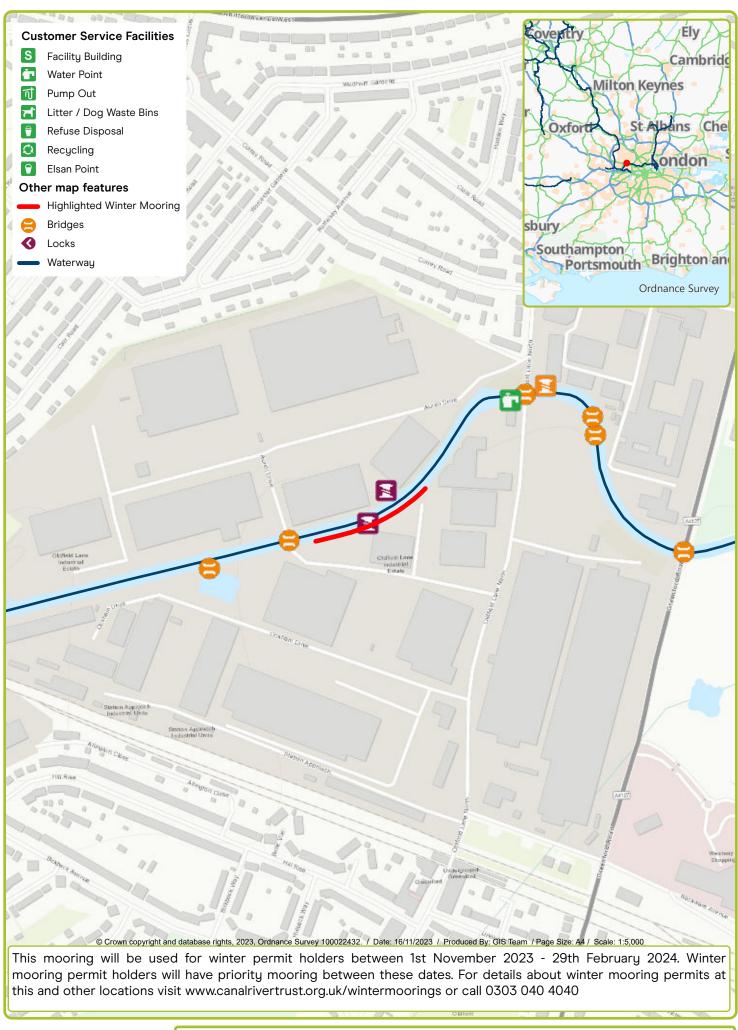

Waterway: River Lee. Price: Band 5 Cheshunt. Postcode: EN8 9AJ

Waterway: Grand Union, Paddington Arm. Price: Band 4 Greenford (near Black Horse Visitor Mooring). Postcode: UB6 0NB

Waterway: Grand Union. Price: Band 3 Hayes town centre (Western View). Postcode: UB3 3BX