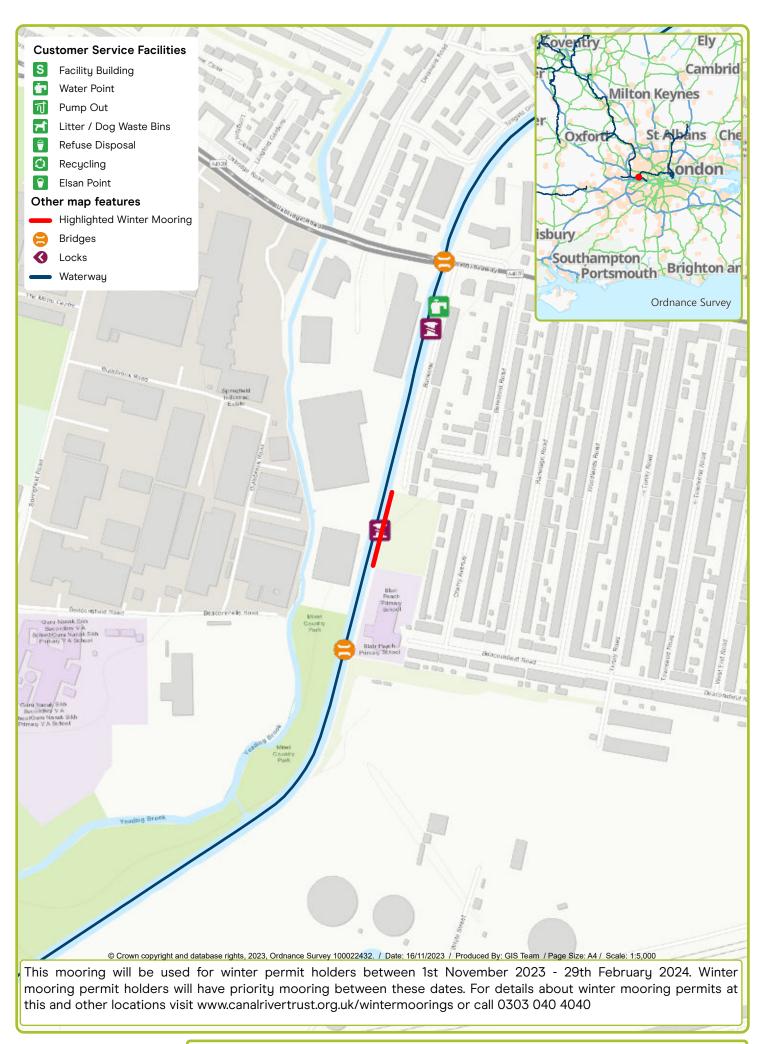

Waterway: River Lee. Price: Band 5 Cheshunt. Postcode: EN8 9AJ

Waterway: Grand Union, Paddington Arm. Price: Band 4 Greenford (near Black Horse Visitor Mooring). Postcode: UB6 0NB

Waterway: Grand Union. Price: Band 3 Hayes town centre (Western View). Postcode: UB3 3BX