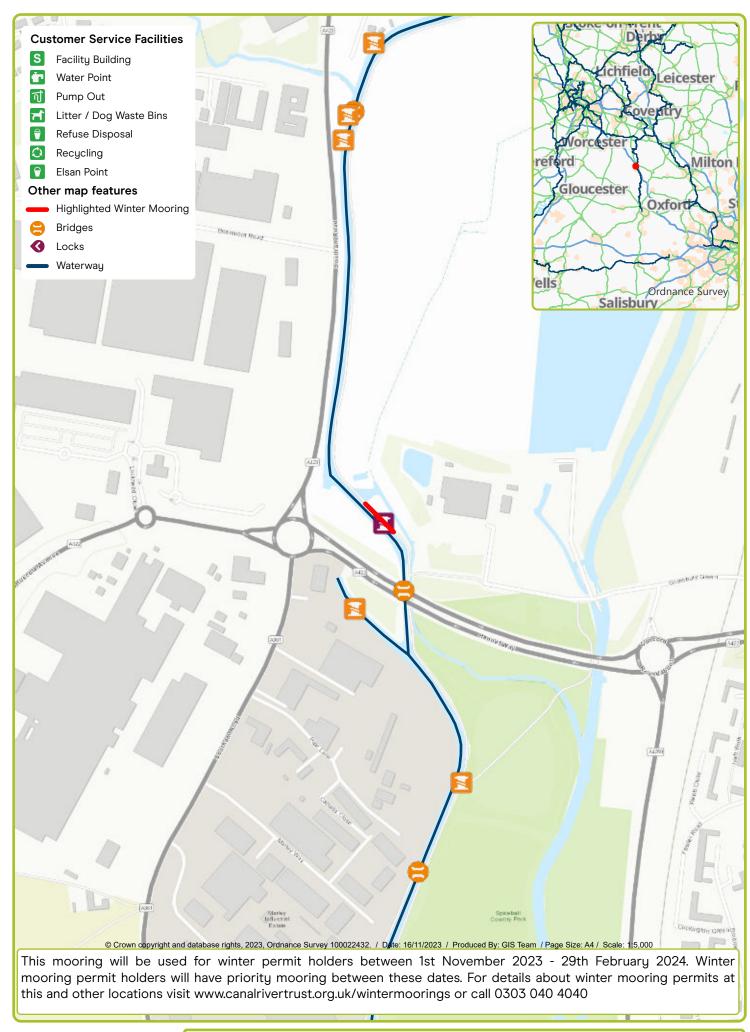

Waterway: Grand Union Canal. Price: Band 3 Milton Keynes Blue Bridge 82. Postcode: MK150AX

Waterway: Oxford Canal. Price: Band 5 Pigeon's Lock. Postcode: OX5 3AB

Waterway: River Lee. Price: Band 6 Stanstead Abbotts. Postcode: SG128EE