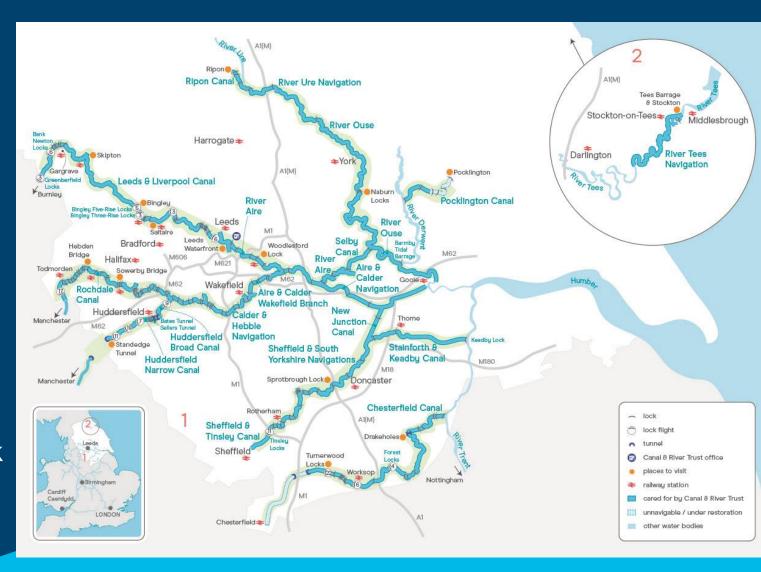

# Yorkshire & North East

Contact: Sean McGinley, Director of Yorkshire & North East

Email: Sean.McGinley@canalrivertrust.org.uk