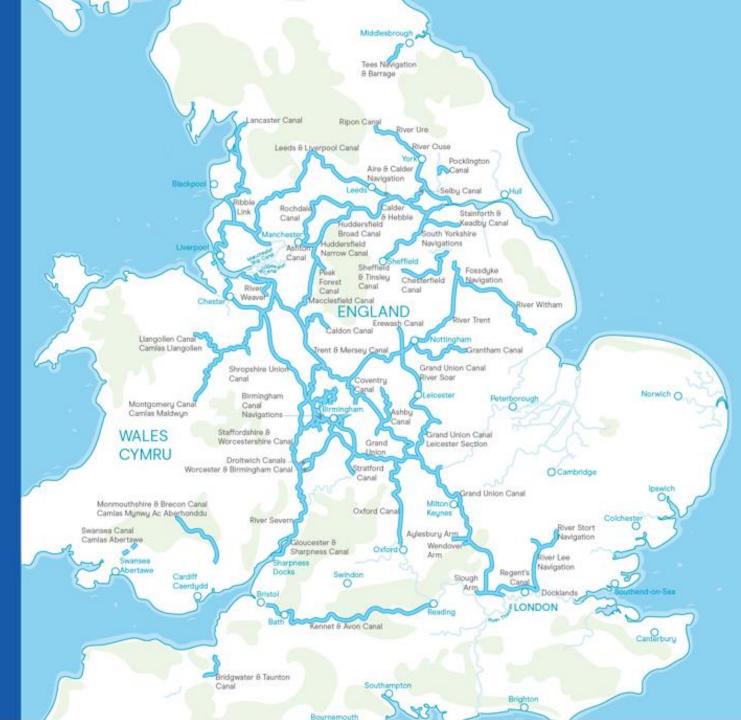

### Regional Restoration Contacts

Map Key

Canal & River Trust waterways

 This map includes waterways managed by members of the Association of Inland Navigation Authorities (AINA)

Crown copyright and database rights, 2020, Ordnance Survey 100030994. IN Next Perspectives, 2020. Contains Royal Mail data,
Royal Mail copyright and database right, 2020. Contains National Statistics data, ID Crown copyright and database right, 2020