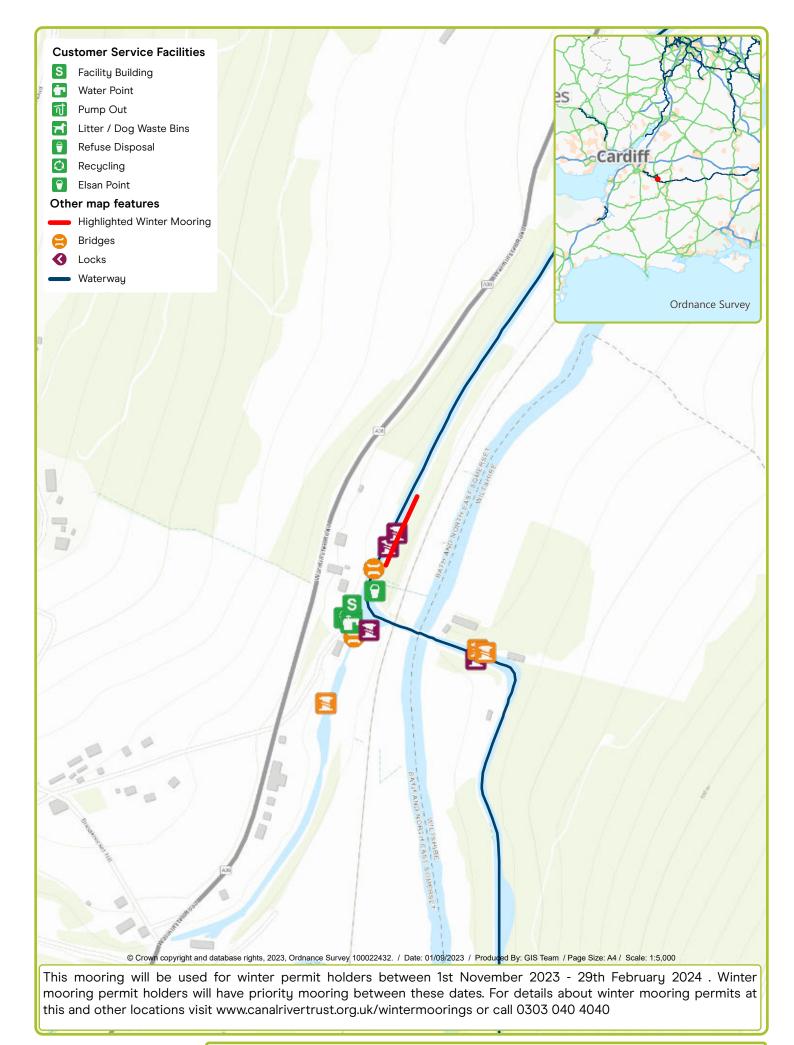

Waterway: Kennet & Avon. Price: Band 3 Froxfield (Lock 69-70). Postcode: SN8 3JT

Waterway: Kennet & Avon. Price: Band 5 Hungerford Church. Postcode: RG170DW

Waterway: Kennet & Avon. Price: Band 5 Newbury (Opposite Wharf). Postcode: RG145AU