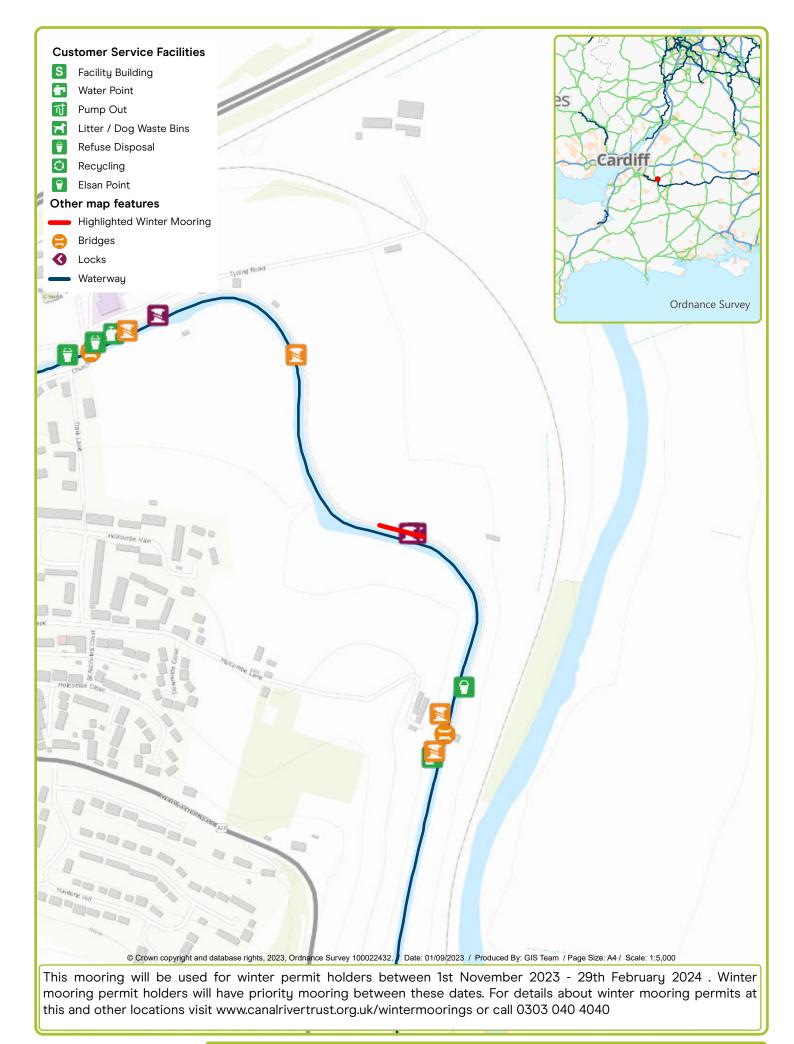

Waterway: Kennet & Avon. Price: Band 7 Claverton Visitor Mooring. Postcode: BA2 7BQ

Waterway: Kennet & Avon. Price: Band & Darlington Wharf Visitor Mooring. Postcode: BA2 6QS

Waterway: Kennet & Avon. Price: Band 6 Devizes Wharf (72hr Visitor Mooring). Postcode: SN102DB