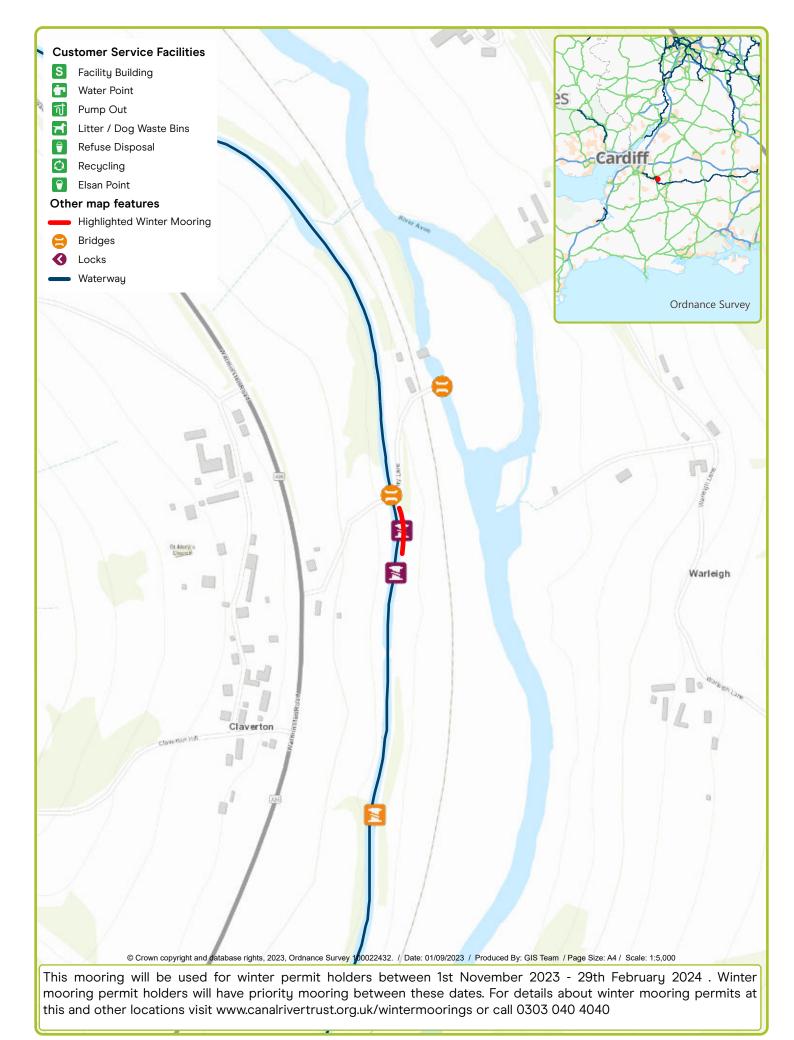

Waterway: Kennet & Avon. Price: Band 7 Claverton Visitor Mooring. Postcode: BA2 7BQ

Waterway: Kennet & Avon. Price: Band & Darlington Wharf Visitor Mooring. Postcode: BA2 6QS

Waterway: Kennet & Avon. Price: Band 6 Devizes Wharf (72hr Visitor Mooring). Postcode: SN102DB