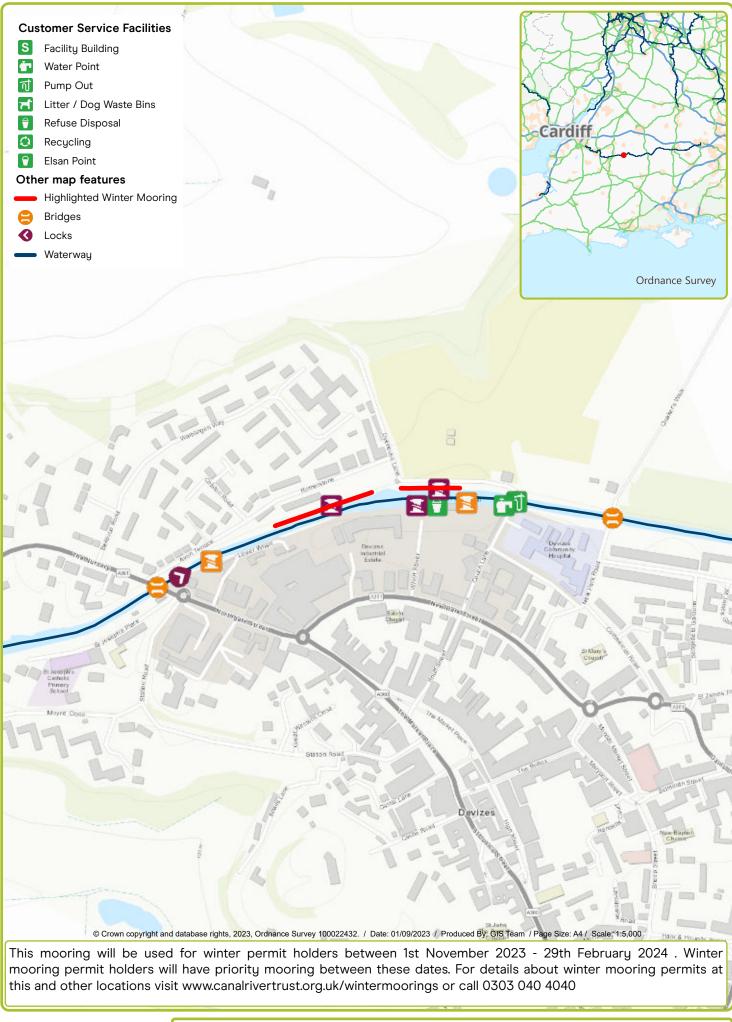

Waterway: Kennet & Avon. Price: Band 7 Claverton Visitor Mooring. Postcode: BA2 7BQ

Waterway: Kennet & Avon. Price: Band & Darlington Wharf Visitor Mooring. Postcode: BA2 6QS

Waterway: Kennet & Avon. Price: Band 6 Devizes Wharf (72hr Visitor Mooring). Postcode: SN102DB