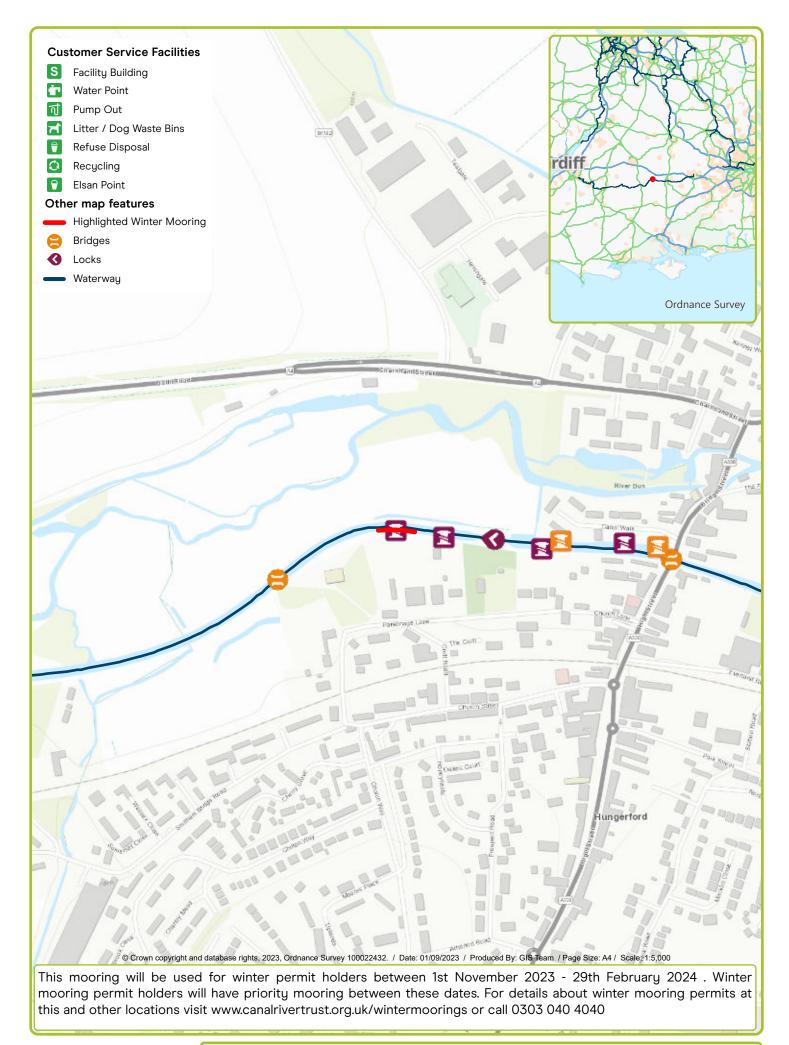

Waterway: Kennet & Avon. Price: Band 3 Froxfield (Lock 69-70). Postcode: SN8 3JT

Waterway: Kennet & Avon. Price: Band 5 Hungerford Church. Postcode: RG170DW

Waterway: Kennet & Avon. Price: Band 5 Newbury (Opposite Wharf). Postcode: RG145AU