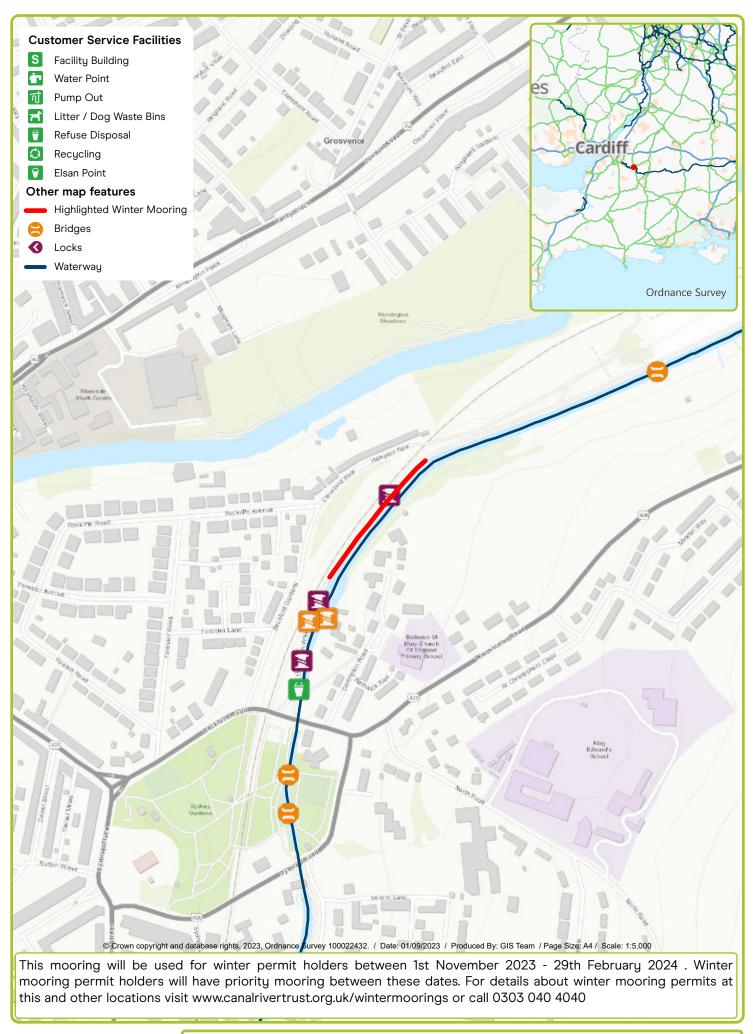

Waterway: Kennet & Avon. Price: Band 7 Claverton Visitor Mooring. Postcode: BA2 7BQ

Waterway: Kennet & Avon. Price: Band & Darlington Wharf Visitor Mooring. Postcode: BA2 6QS

Waterway: Kennet & Avon. Price: Band 6 Devizes Wharf (72hr Visitor Mooring). Postcode: SN102DB