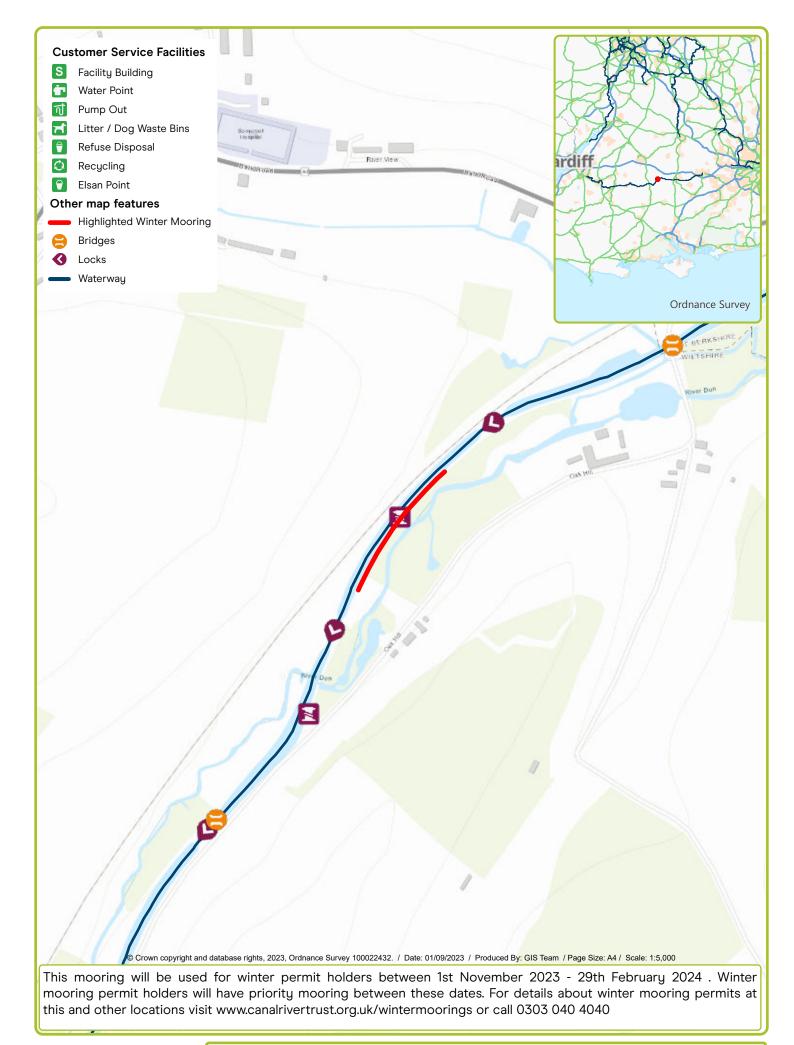

Waterway: Kennet & Avon. Price: Band 3 Froxfield (Lock 69-70). Postcode: SN8 3JT

Waterway: Kennet & Avon. Price: Band 5 Hungerford Church. Postcode: RG170DW

Waterway: Kennet & Avon. Price: Band 5 Newbury (Opposite Wharf). Postcode: RG145AU