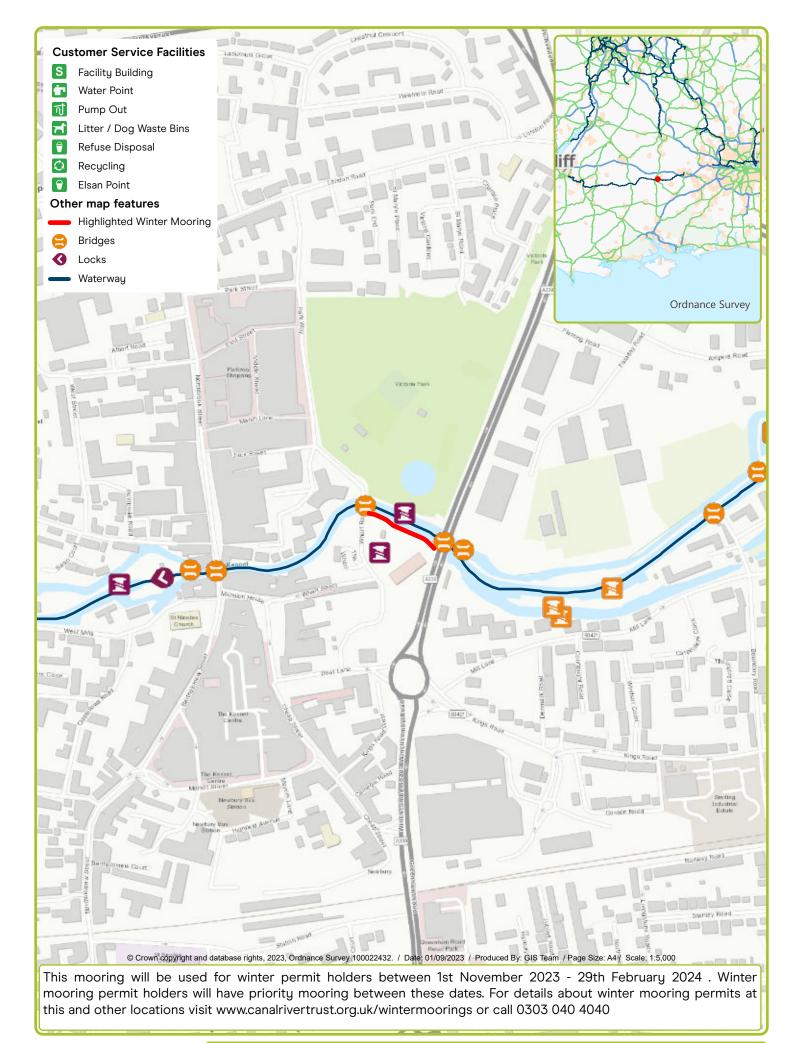

Waterway: Kennet & Avon. Price: Band 3 Froxfield (Lock 69-70). Postcode: SN8 3JT

Waterway: Kennet & Avon. Price: Band 5 Hungerford Church. Postcode: RG170DW

Waterway: Kennet & Avon. Price: Band 5 Newbury (Opposite Wharf). Postcode: RG145AU