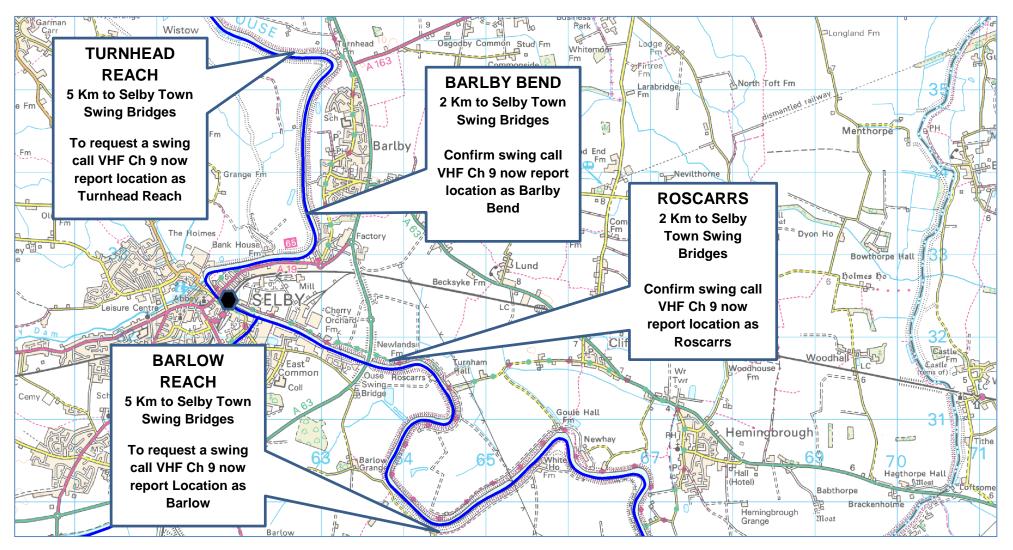

## Selby Town Swing Bridges Radio Call up Points for Bridge Information

© Crown copyright and database rights, 2012, Ordnance Survey 100030994. © Next Perspectives, 2012. Contains Royal Mail data, © Royal Mail copyright and database right, 2012. Contains National Statistics data, © Crown copyright and database right, 2012. Contains National Statistics data, © Crown copyright and database right, 2012. Contains National Statistics data, © Crown copyright and database right, 2012. Contains National Statistics data, © Crown copyright and database right, 2012. Contains National Statistics data, © Crown copyright and database right, 2012. Contains National Statistics data, © Crown copyright and database right, 2012. Contains National Statistics data, © Crown copyright and database right, 2012. Contains National Statistics data, © Crown copyright and database right, 2012. Contains National Statistics data, © Crown copyright and database right, 2012. Contains National Statistics data, © Crown copyright and database right, 2012. Contains National Statistics data, © Crown copyright and database right, 2012.

For information on bridge headroom or to request a swing skippers should call Selby town swing bridges at the above locations on VHF Channel 9.

Telephone numbers for all bridges are also available on the CRT website NE notice board