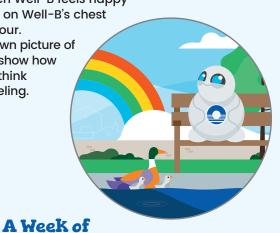

## **Meet Well-B**

Well-B is our friend who enjoys relaxing by our canals. When Well-B feels happy

Wellbeing

the monitor on Well-B's chest

fills with colour. Draw your own picture of Well-B and show how happy you think Well-B is feeling.