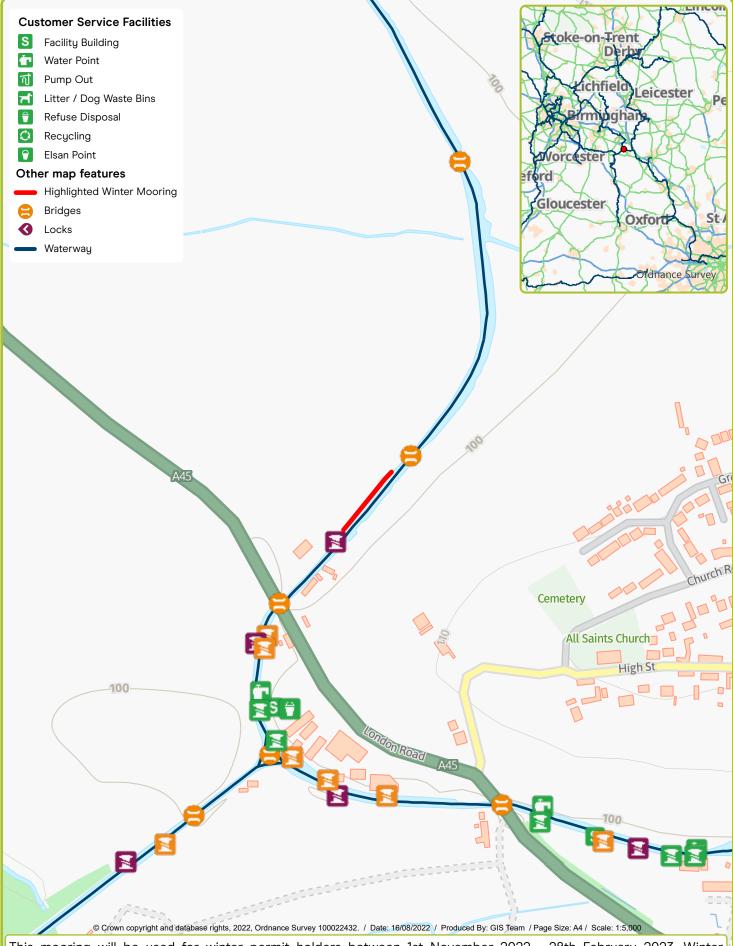

Canal & River Trust Waterway: Coventry Canal. Price: Band 1 Bridge 10, Longford Road. Postcode: CV6 6BP

Waterway: Birmingham & Fazeley Canal. Price: Band 4 Cambrian Wharf Visitor Mooring. Postcode: B1 2EJ

Waterway: Droitwich Canal. Price: Band 2 Netherwich Visitor Mooring (in the Basin). Postcode: WR9 9PA

Waterway: Grand Union Canal. Price: Band 2 Radford Semele. Postcode: CV311TW

mooring permit holders will have priority mooring between these dates. For details about winter mooring permits at this and other locations visit www.canalrivertrust.org.uk/wintermoorings or call 0303 040 4040