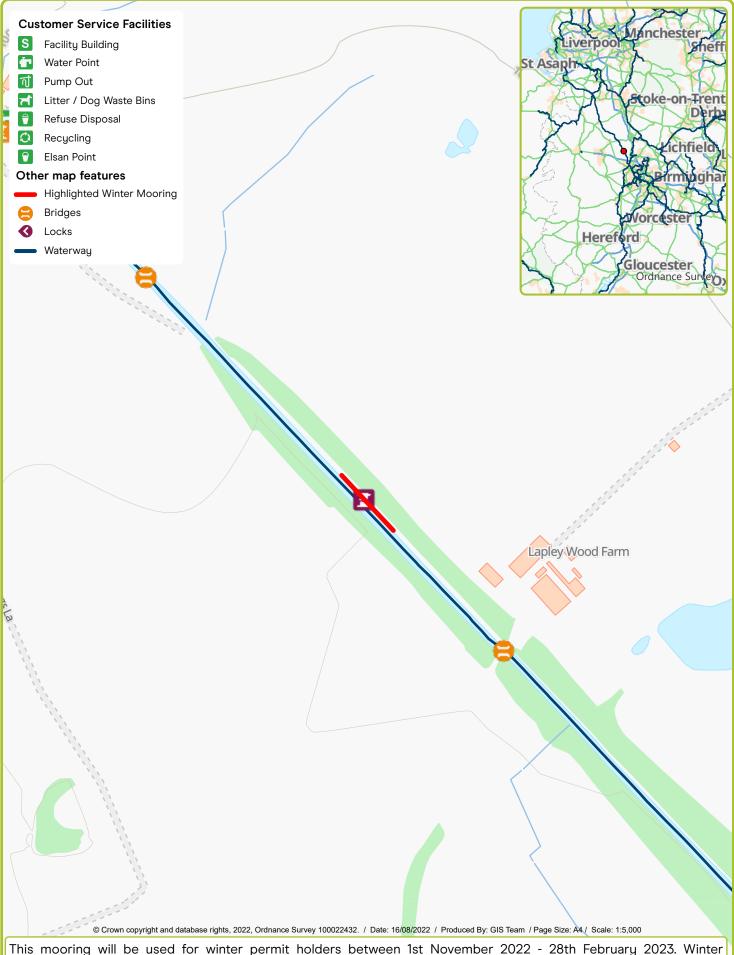

Waterway: Droitwich Canal. Price: Band 2 Netherwich Visitor Mooring (in the Basin). Postcode: WR9 9PA

Waterway: Grand Union Canal. Price: Band 2 Radford Semele. Postcode: CV311TW

mooring permit holders will have priority mooring between these dates. For details about winter mooring permits at this and other locations visit www.canalrivertrust.org.uk/wintermoorings or call 0303 040 4040