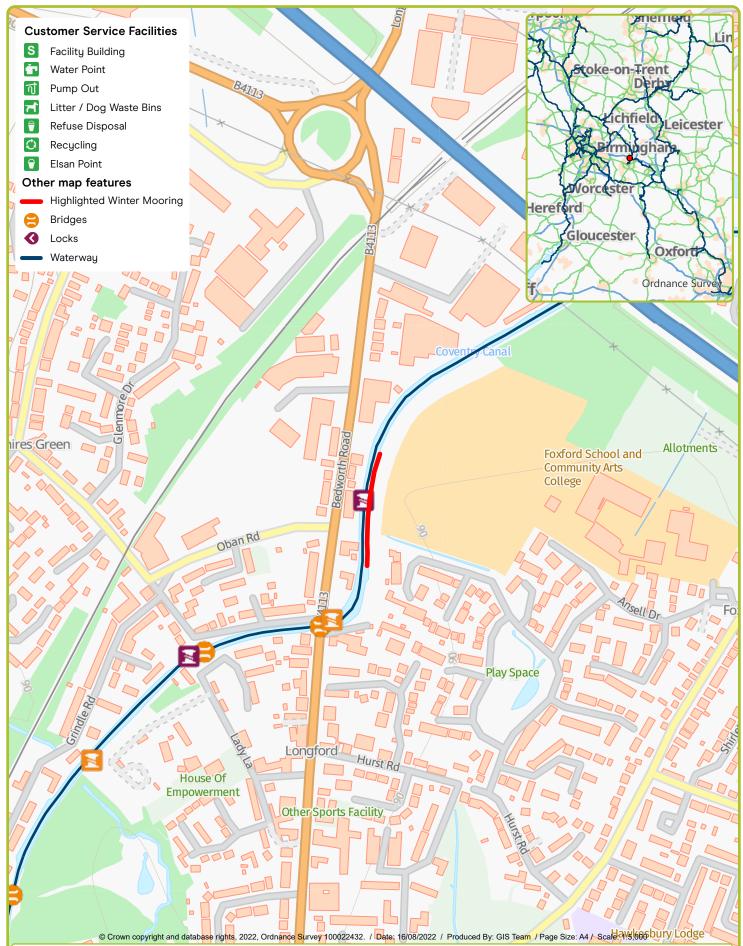

Canal & River Trust

Waterway: Trent & Mersey. Price: Band 1 Bagnall Lock, Alrewas. Postcode: DE137DB





Waterway: South Stratford Canal. Price: Band 6 Bancroft Basin Visitor Mooring, Stratford. Postcode: CV376AT





Waterway: Grand Union. Price: Band 2 Black Buoy Pub. Postcode: B93 0EA





Waterway: Worcester & Birmingham Canal. Price: Band 3 Bournville Lane Visitor Mooring. Postcode: B30 2LJ





Waterway: Oxford Canal Canal. Price: Band 1 Braunston. Postcode: NN117HB





Canal & River Trust Waterway: Coventry Canal. Price: Band 1 Bridge 10, Longford Road. Postcode: CV6 6BP





Waterway: Birmingham & Fazeley Canal. Price: Band 4 Cambrian Wharf Visitor Mooring. Postcode: B1 2EJ





Waterway: Coventry Canal. Price: Band 1 Coventry Centre Visitor Mooring. Postcode: CV1 4RD





Waterway: Llangollen Canal. Price: Band 3 Ellesmere Visitor Mooring. Postcode: SY129AA





Waterway: Llangollen Canal. Price: Band 6 Llangollen Visitor Mooring. Postcode: LL208RJ





Waterway: South Stratford Canal. Price: Band 1 Lowsonford. Postcode: B95 5HJ



Canal & River Trust

Waterway: Oxford Canal. Price: Band 3 Marston Doles Top Lock. Postcode: CV477SS





Waterway: Trent & Mersey. Price: Band 2 Meaford, Stone. Postcode: ST158ZP





Waterway: Droitwich Canal. Price: B