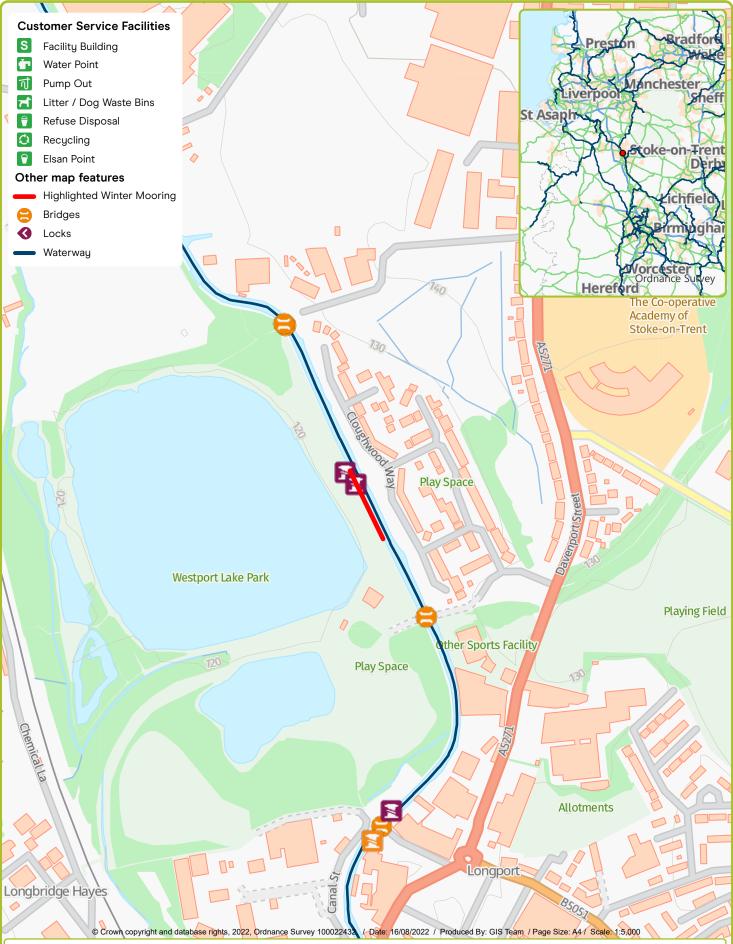

Waterway: Grand Union Canal. Price: Band 1 Stockton, Bridge 21. Postcode: CV238HG

Waterway: Trent & Mersey. Price: Band 3 Westport Lake Visitor Mooring. Postcode: ST6 4SB

Waterway: Shropshire Union. Price: Band 2 Wheaton Aston Visitor Mooring. Postcode: ST199ND