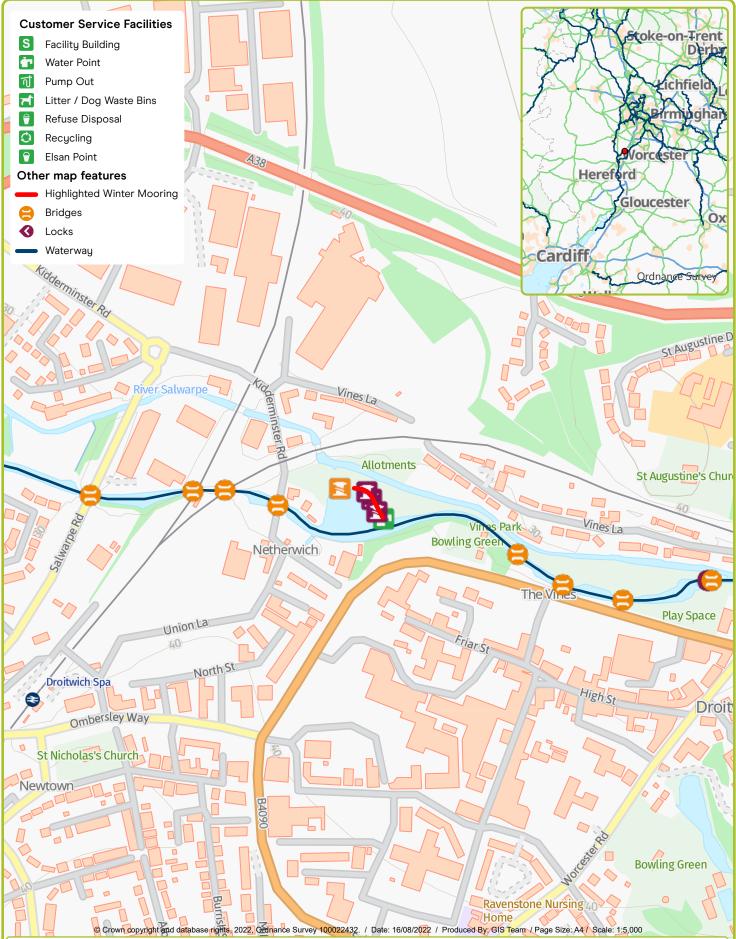

Waterway: Droitwich Canal. Price: Band 2 Netherwich Visitor Mooring (in the Basin). Postcode: WR9 9PA

Waterway: Grand Union Canal. Price: Band 2 Radford Semele. Postcode: CV311TW

mooring permit holders will have priority mooring between these dates. For details about winter mooring permits at this and other locations visit www.canalrivertrust.org.uk/wintermoorings or call 0303 040 4040