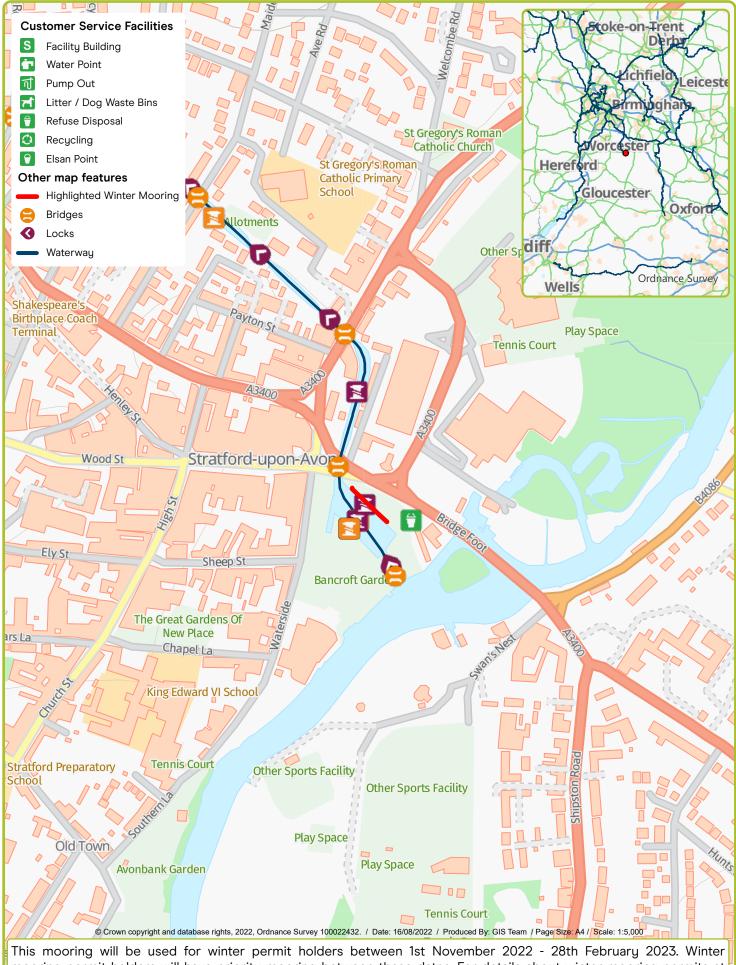

Canal & River Trust

Waterway: Trent & Mersey. Price: Band 1 Bagnall Lock, Alrewas. Postcode: DE137DB

Waterway: South Stratford Canal. Price: Band 6 Bancroft Basin Visitor Mooring, Stratford. Postcode: CV376AT

Waterway: Droitwich Canal. Price: Band 2 Netherwich Visitor Mooring (in the Basin). Postcode: WR9 9PA

Waterway: Grand Union Canal. Price: Band 2 Radford Semele. Postcode: CV311TW

mooring permit holders will have priority mooring between these dates. For details about winter mooring permits at this and other locations visit www.canalrivertrust.org.uk/wintermoorings or call 0303 040 4040