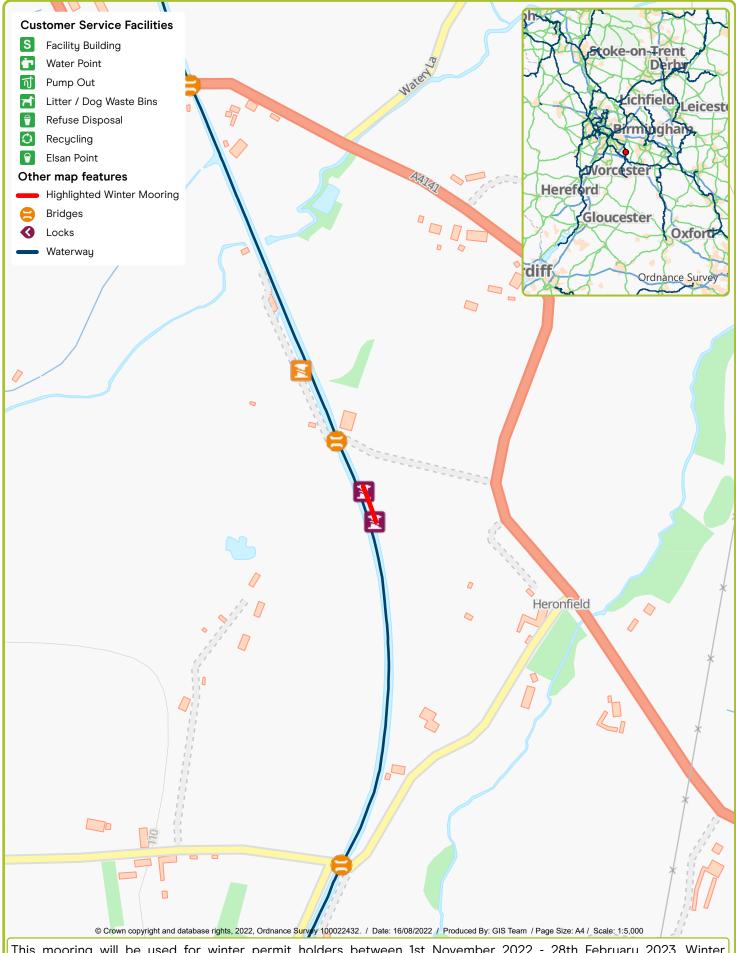

Waterway: Droitwich Canal. Price: Band 2 Netherwich Visitor Mooring (in the Basin). Postcode: WR9 9PA

Waterway: Grand Union Canal. Price: Band 2 Radford Semele. Postcode: CV311TW

mooring permit holders will have priority mooring between these dates. For details about winter mooring permits at this and other locations visit www.canalrivertrust.org.uk/wintermoorings or call 0303 040 4040