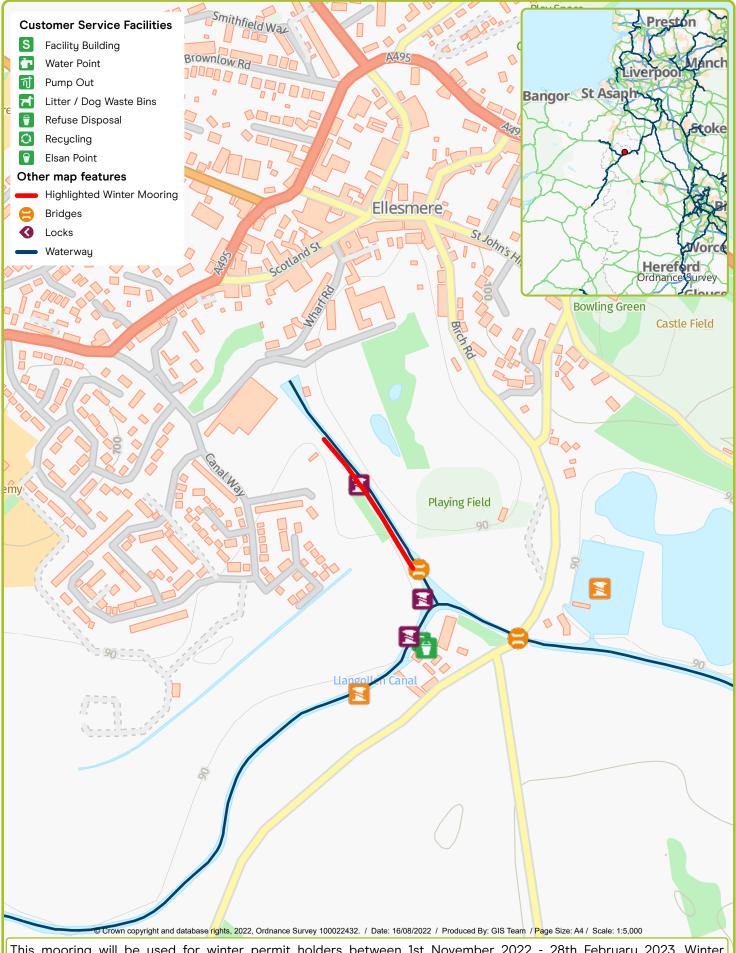

Waterway: Coventry Canal. Price: Band 1 Coventry Centre Visitor Mooring. Postcode: CV1 4RD

Waterway: Llangollen Canal. Price: Band 3 Ellesmere Visitor Mooring. Postcode: SY129AA

Waterway: Llangollen Canal. Price: Band 6 Llangollen Visitor Mooring. Postcode: LL208RJ