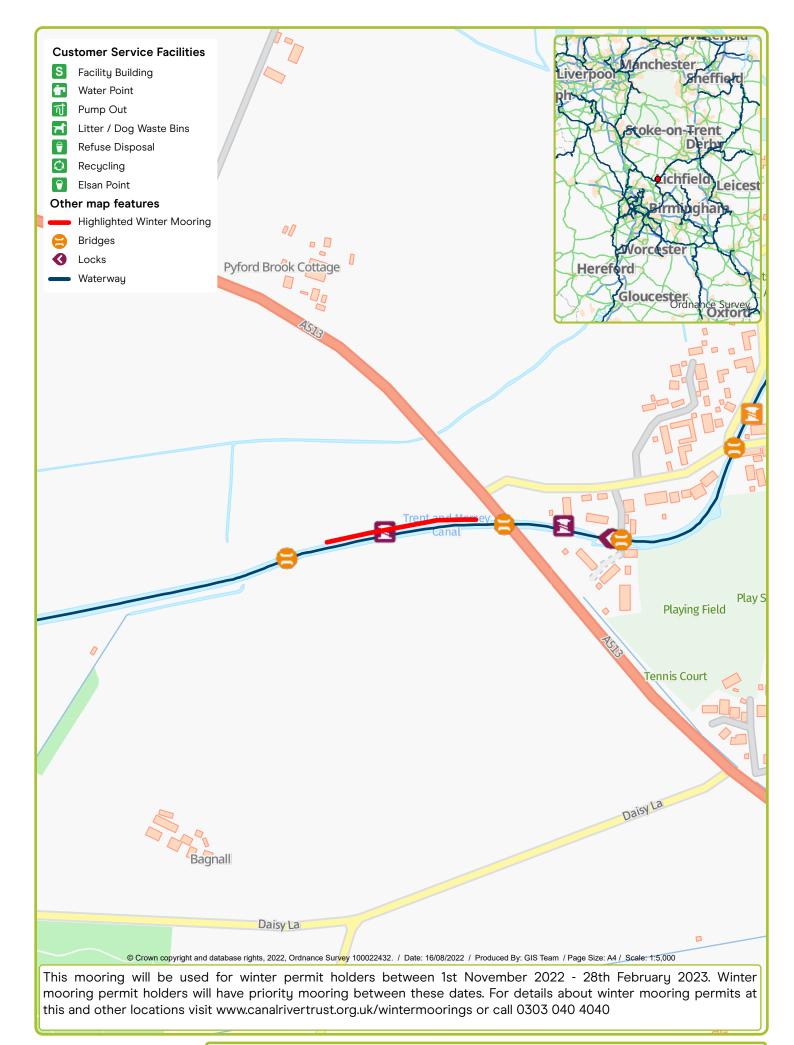

Canal & River Trust

Waterway: Trent & Mersey. Price: Band 1 Bagnall Lock, Alrewas. Postcode: DE137DB

Waterway: South Stratford Canal. Price: Band 6 Bancroft Basin Visitor Mooring, Stratford. Postcode: CV376AT

Waterway: Droitwich Canal. Price: Band 2 Netherwich Visitor Mooring (in the Basin). Postcode: WR9 9PA

Waterway: Grand Union Canal. Price: Band 2 Radford Semele. Postcode: CV311TW

mooring permit holders will have priority mooring between these dates. For details about winter mooring permits at this and other locations visit www.canalrivertrust.org.uk/wintermoorings or call 0303 040 4040