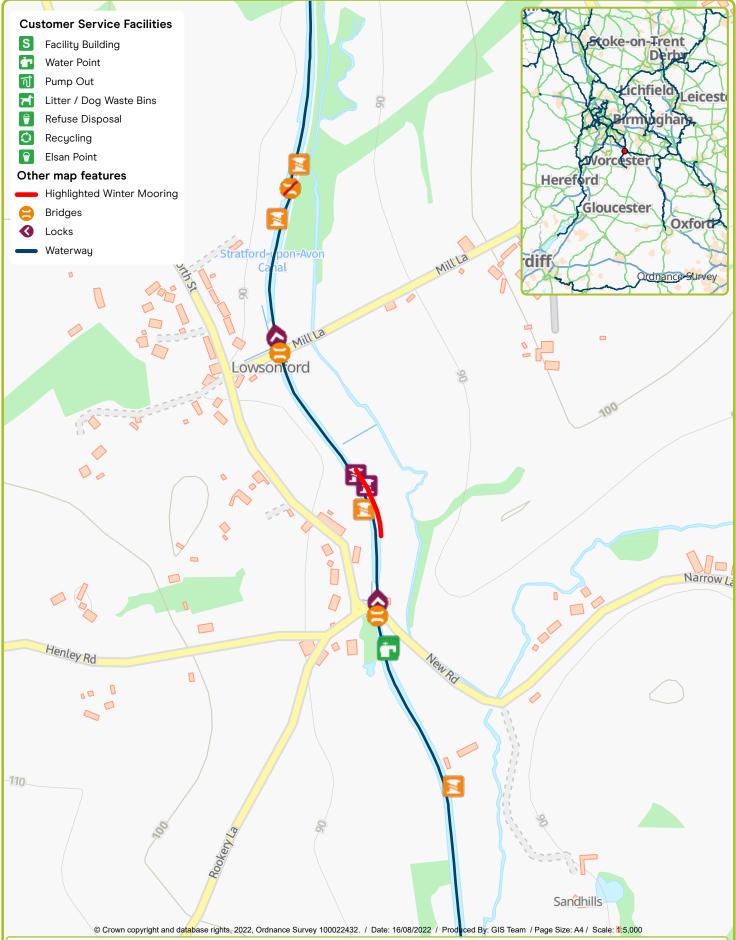

Waterway: South Stratford Canal. Price: Band 1 Lowsonford. Postcode: B95 5HJ

Canal & River Trust

Waterway: Oxford Canal. Price: Band 3 Marston Doles Top Lock. Postcode: CV477SS

Waterway: Trent & Mersey. Price: Band 2 Meaford, Stone. Postcode: ST158ZP