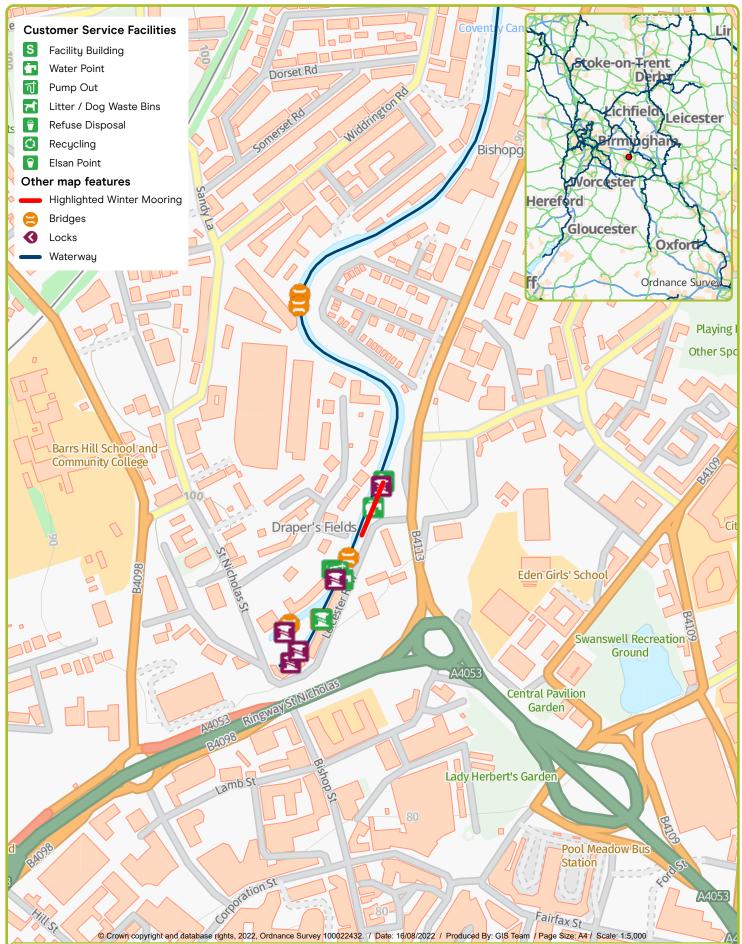

Canal & River Trust Waterway: Coventry Canal. Price: Band 1 Bridge 10, Longford Road. Postcode: CV6 6BP

Waterway: Birmingham & Fazeley Canal. Price: Band 4 Cambrian Wharf Visitor Mooring. Postcode: B1 2EJ

Waterway: Coventry Canal. Price: Band 1 Coventry Centre Visitor Mooring. Postcode: CV1 4RD

Waterway: Llangollen Canal. Price: Band 3 Ellesmere Visitor Mooring. Postcode: SY129AA

Waterway: Llangollen Canal. Price: Band 6 Llangollen Visitor Mooring. Postcode: LL208RJ