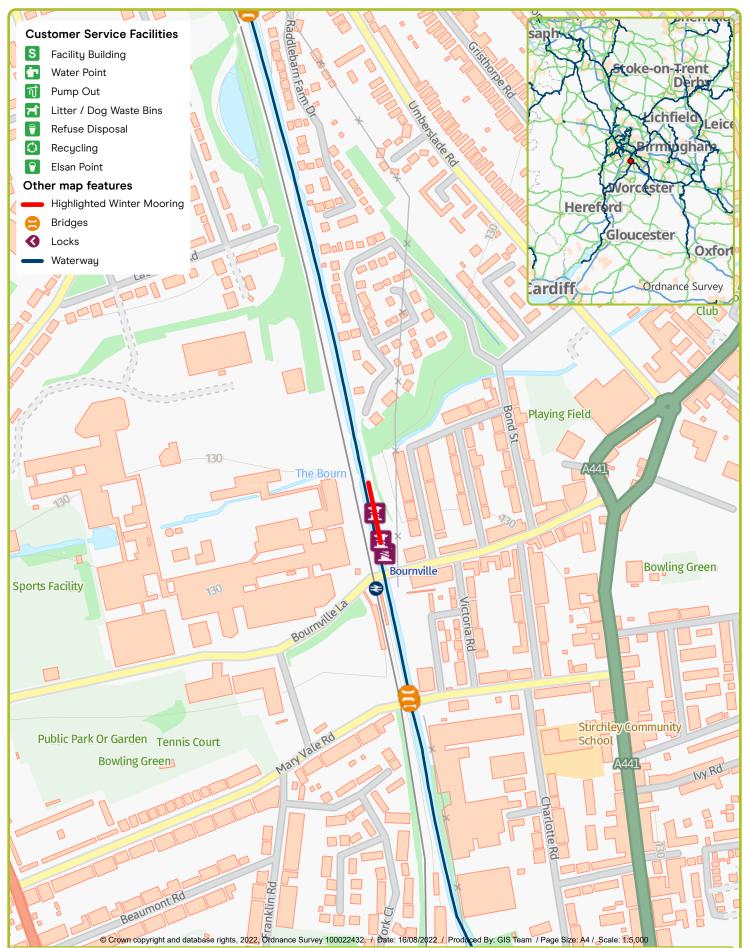

Waterway: Grand Union. Price: Band 2 Black Buoy Pub. Postcode: B93 0EA

Waterway: Worcester & Birmingham Canal. Price: Band 3 Bournville Lane Visitor Mooring. Postcode: B30 2LJ

Waterway: Oxford Canal Canal. Price: Band 1 Braunston. Postcode: NN117HB