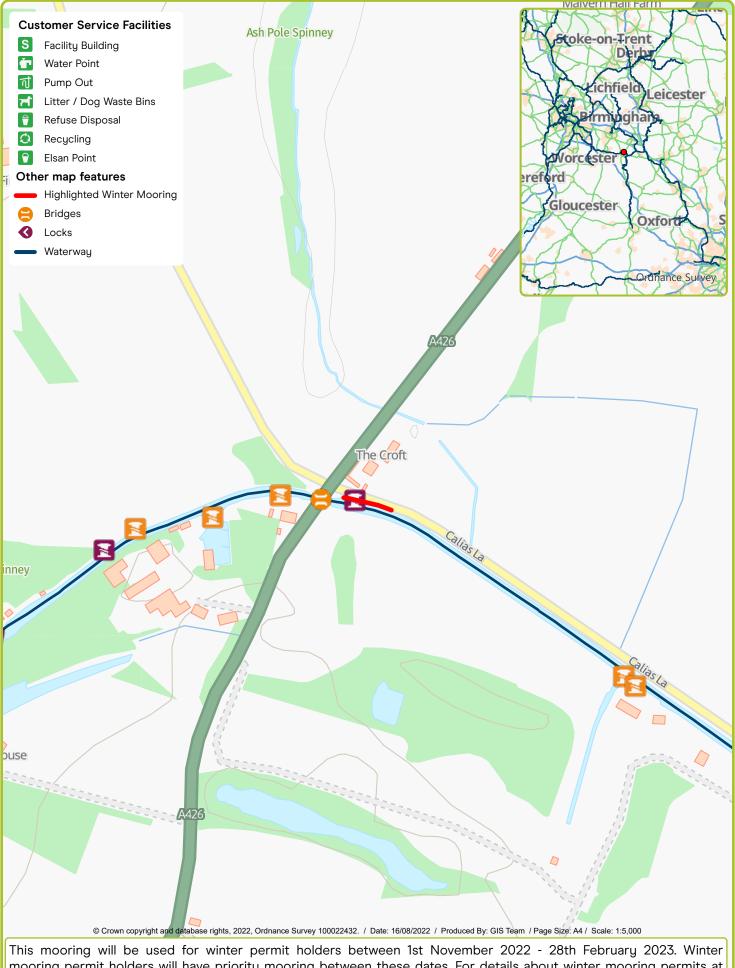

Waterway: Droitwich Canal. Price: Band 2 Netherwich Visitor Mooring (in the Basin). Postcode: WR9 9PA

Waterway: Grand Union Canal. Price: Band 2 Radford Semele. Postcode: CV311TW

mooring permit holders will have priority mooring between these dates. For details about winter mooring permits at this and other locations visit www.canalrivertrust.org.uk/wintermoorings or call 0303 040 4040