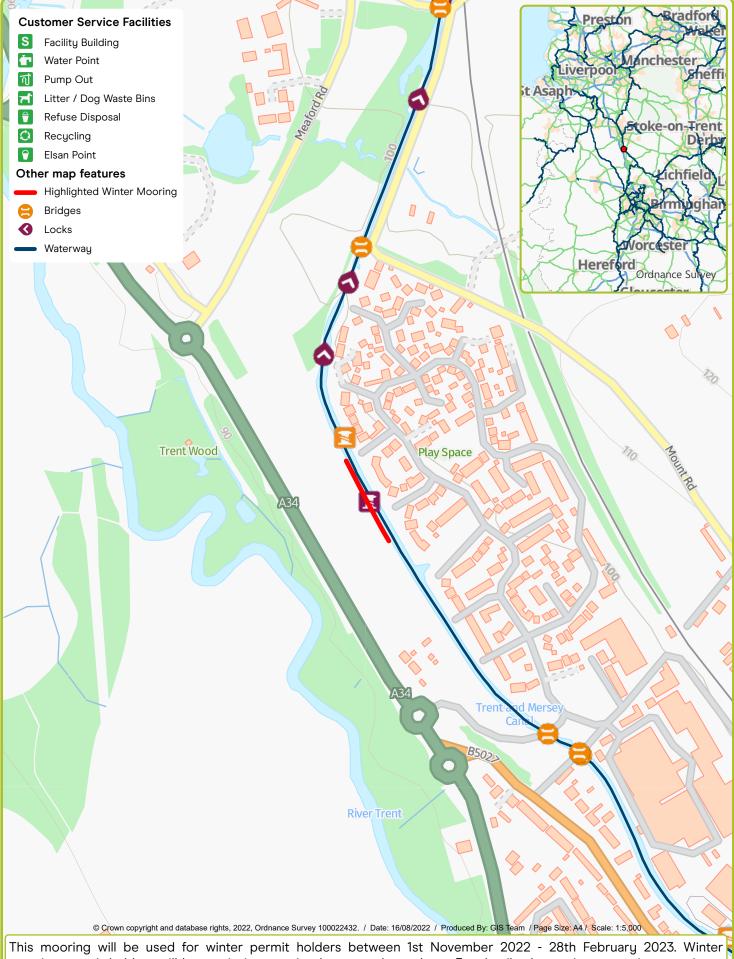

Waterway: South Stratford Canal. Price: Band 1 Lowsonford. Postcode: B95 5HJ

Canal & River Trust

Waterway: Oxford Canal. Price: Band 3 Marston Doles Top Lock. Postcode: CV477SS

Waterway: Trent & Mersey. Price: Band 2 Meaford, Stone. Postcode: ST158ZP

Waterway: Droitwich Canal. Price: Band 2 Netherwich Visitor Mooring (in the Basin). Postcode: WR9 9PA

Waterway: Grand Union Canal. Price: Band 2 Radford Semele. Postcode: CV311TW

mooring permit holders will have priority mooring between these dates. For details about winter mooring permits at this and other locations visit www.canalrivertrust.org.uk/wintermoorings or call 0303 040 4040