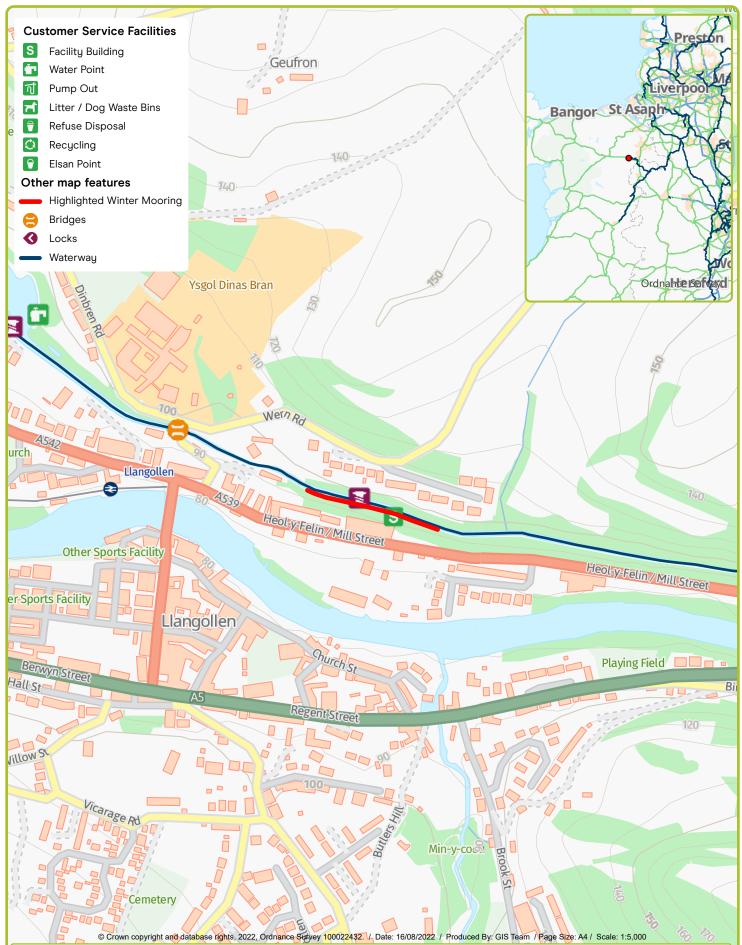

Waterway: Coventry Canal. Price: Band 1 Coventry Centre Visitor Mooring. Postcode: CV1 4RD

Waterway: Llangollen Canal. Price: Band 3 Ellesmere Visitor Mooring. Postcode: SY129AA

Waterway: Llangollen Canal. Price: Band 6 Llangollen Visitor Mooring. Postcode: LL208RJ