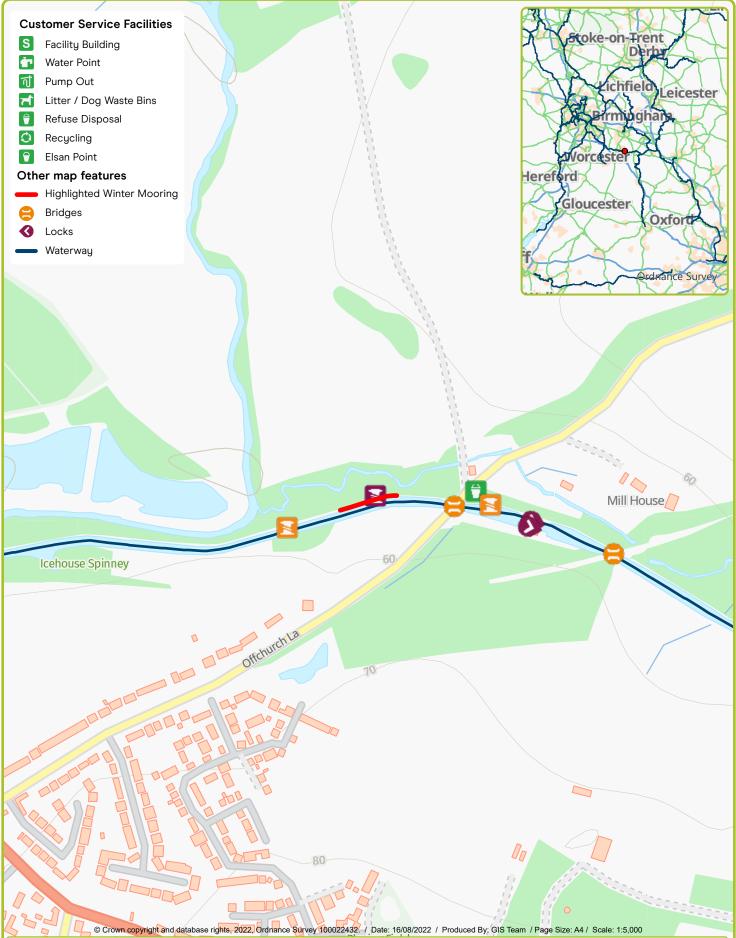

Waterway: Droitwich Canal. Price: Band 2 Netherwich Visitor Mooring (in the Basin). Postcode: WR9 9PA

Waterway: Grand Union Canal. Price: Band 2 Radford Semele. Postcode: CV311TW

mooring permit holders will have priority mooring between these dates. For details about winter mooring permits at this and other locations visit www.canalrivertrust.org.uk/wintermoorings or call 0303 040 4040