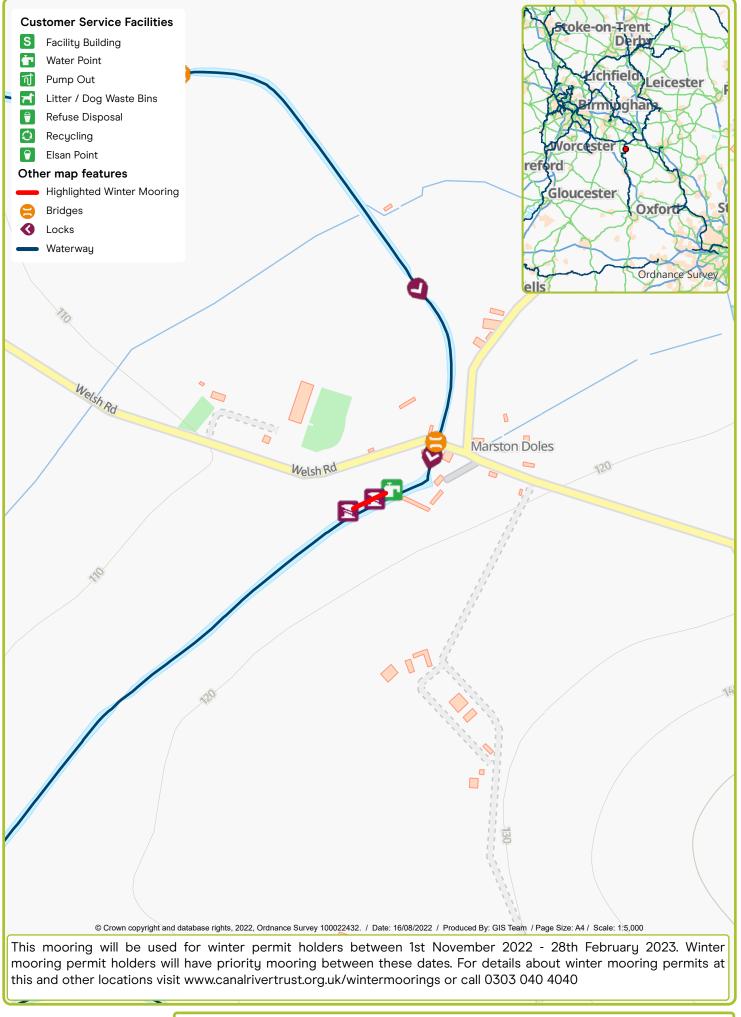

Waterway: South Stratford Canal. Price: Band 1 Lowsonford. Postcode: B95 5HJ

Canal & River Trust

Waterway: Oxford Canal. Price: Band 3 Marston Doles Top Lock. Postcode: CV477SS

Waterway: Trent & Mersey. Price: Band 2 Meaford, Stone. Postcode: ST158ZP

Waterway: Droitwich Canal. Price: Band 2 Netherwich Visitor Mooring (in the Basin). Postcode: WR9 9PA

Waterway: Grand Union Canal. Price: Band 2 Radford Semele. Postcode: CV311TW

mooring permit holders will have priority mooring between these dates. For details about winter mooring permits at this and other locations visit www.canalrivertrust.org.uk/wintermoorings or call 0303 040 4040