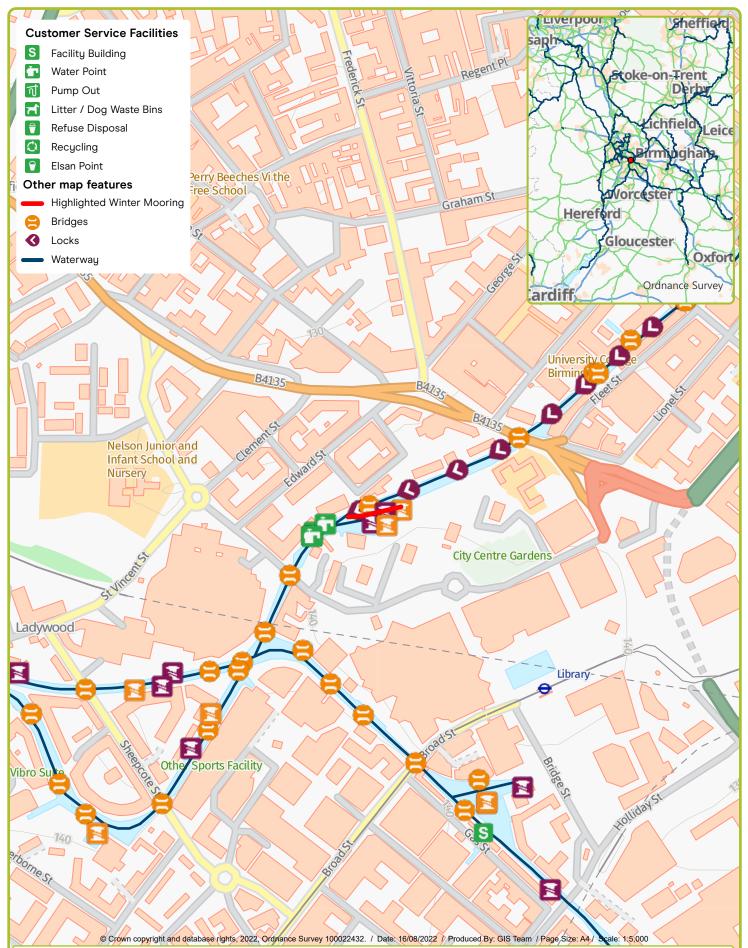

Canal & River Trust

Waterway: Trent & Mersey. Price: Band 1 Bagnall Lock, Alrewas. Postcode: DE137DB





Waterway: South Stratford Canal. Price: Band 6 Bancroft Basin Visitor Mooring, Stratford. Postcode: CV376AT





Waterway: Grand Union. Price: Band 2 Black Buoy Pub. Postcode: B93 0EA





Waterway: Worcester & Birmingham Canal. Price: Band 3 Bournville Lane Visitor Mooring. Postcode: B30 2LJ





Waterway: Oxford Canal Canal. Price: Band 1 Braunston. Postcode: NN117HB





Canal & River Trust Waterway: Coventry Canal. Price: Band 1 Bridge 10, Longford Road. Postcode: CV6 6BP





Waterway: Birmingham & Fazeley Canal. Price: Band 4 Cambrian Wharf Visitor Mooring. Postcode: B1 2EJ





Waterway: Coventry Canal. Price: Band 1 Coventry Centre Visitor Mooring. Postcode: CV1 4RD





Waterway: Llangollen Canal. Price: Band 3 Ellesmere Visitor Mooring. Postcode: SY129AA





Waterway: Llangollen Canal. Price: Band 6 Llangollen Visitor Mooring. Postcode: LL208RJ





Waterway: South Stratford Canal. Price: Band 1 Lowsonford. Postcode: B95 5HJ



Canal & River Trust

Waterway: Oxford Canal. Price: Band 3 Marston Doles Top Lock. Postcode: CV477SS





Waterway: Trent & Mersey. Price: Band 2 Meaford, Stone. Postcode: ST158ZP





Waterway: Droitwich Canal. Price: Band 2 Netherwich Visitor Mooring (in the Basin). Postcode: WR9 9PA





Waterway: Grand Union Canal. Price: B