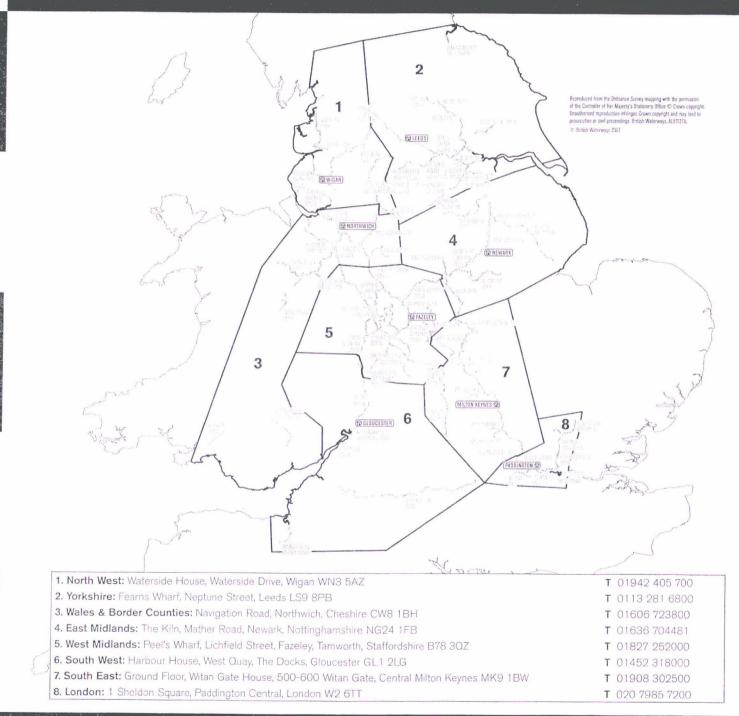

#### **Customer Service Centre**

British Waterways Customer Service Centre Willow Grange Church Road Watford WD17 4QA **W** www.waterscape.com **T** 01923 201 120 (Lines open Mon-Fri 8am-6pm, Sat 9am-1pm) **F** 01923 201 304 **E** craft@britishwaterways.co.uk

#### British Waterways Customer Service Centre

Willow Grange Church Road Watford WD17 4QAF 01923 201 304 ctT 01923 201 120 (Lines open Mon-Fri 8am-8pm, Sat 9am-1pm)www.waterscape.com

.

FEES AND CONDITIONS Valid from 1st April 2007

#### **Customer Service Centre**

British Waterways Customer Service Centre Willow Grange Church Road Watford WD17 4QA **W** www.waterscape.com **T** 01923 201 120 (Lines open Mon-Fri 8am-6pm, Sat 9am-1p **F** 01923 201 304 **E** craft@britishwaterways.co.uk