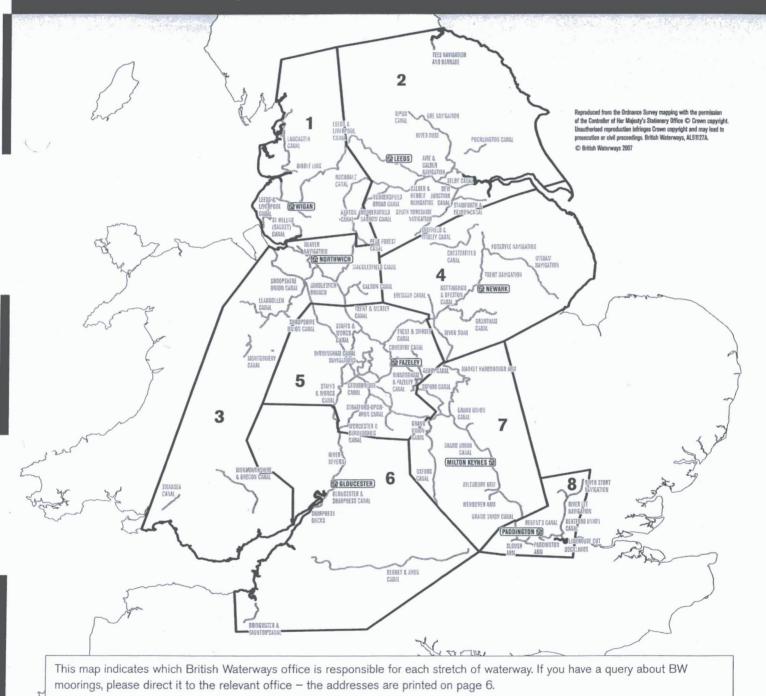

#### **Customer Service Centre**

British Waterways Customer Service Centre Willow Grange Church Road Watford WD17 4QA **W** www.waterscape.com **T** 01923 201 120 (Lines open Mon-Fri 8am-6pm, Sat 9am-1pm) **F** 01923 201 304 **E** craft@britishwaterways.co.uk

#### British Waterways Customer Service Centre

Willow Grange Church Road Watford WD17 4QAF 01923 201 304 ctT 01923 201 120 (Lines open Mon-Fri 8am-8pm, Sat 9am-1pm)www.waterscape.com

.

FEES AND CONDITIONS Valid from 1st April 2007

#### **Customer Service Centre**

British Waterways Customer Service Centre Willow Grange Church Road Watford WD17 4QA **W** www.waterscape.com **T** 01923 201 120 (Lines open Mon-Fri 8am-6pm, Sat 9am-1p **F** 01923 201 304 **E** craft@britishwaterways.co.uk