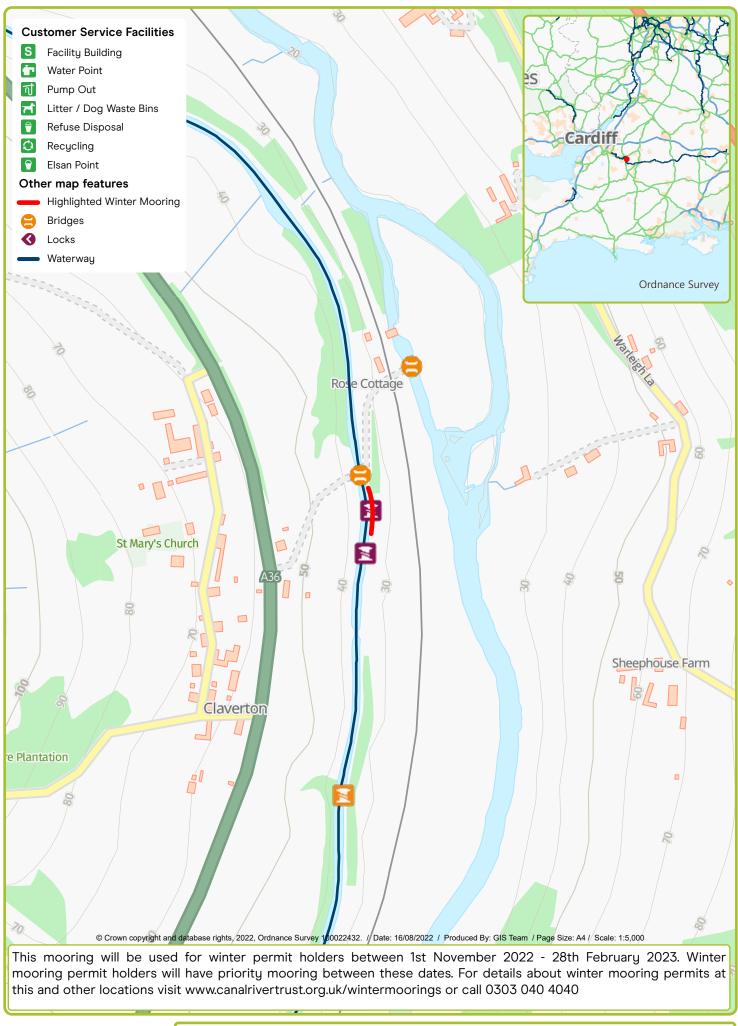

Waterway: Kennet & Avon. Price: Band 8
Bathampton East (48hr Visitor Mooring). Postcode: BA2 6TN

Waterway: Kennet & Avon. Price: Band 6 Claverton Visitor Mooring. Postcode: BA2 7BQ

Waterway: Kennet & Avon. Price: Band & Darlington Wharf Visitor Mooring. Postcode: BA2 6QS