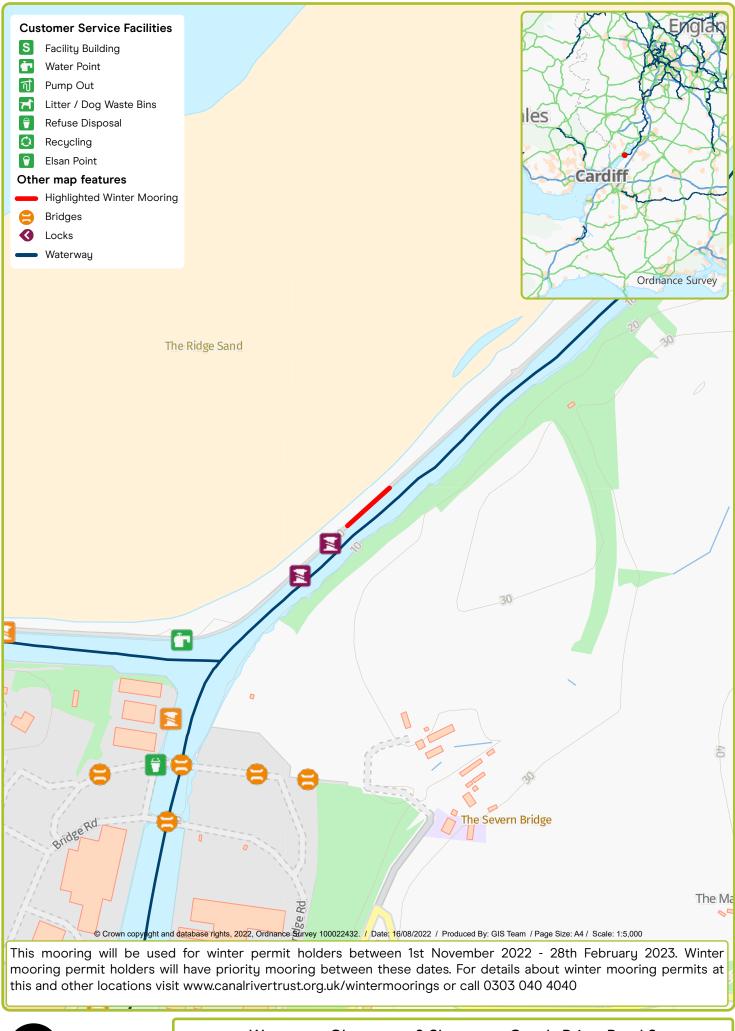

Waterway: Gloucester & Sharpness Canal. Price: Band 4 Rea Visitor Mooring. Postcode: GL2 4HD

Waterway: Gloucester & Sharpness Canal. Price: Band 3 Sellars Visitor Mooring. Postcode: GL2 4JH

Waterway: Gloucester & Sharpness Canal. Price: Band 2 Sharpness. Postcode: GL139UW