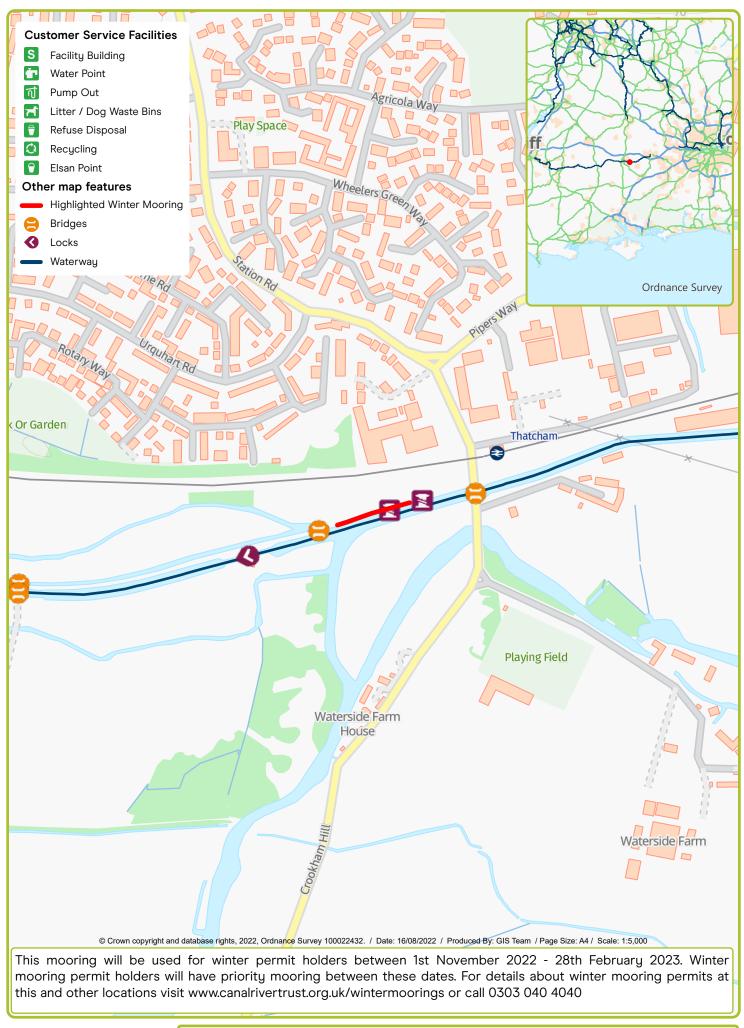

Waterway: Kennet & Avon. Price: Band 3 Thatcham Bridge (48hr Visitor Mooring). Postcode: RG194QY

Waterway: Kennet & Avon. Price: Band 5 Theale swing bridge. Postcode:

Waterway: Kennet & Avon. Price: Band 3 Woolhampton (West of Lock 94). Postcode: RG7 5SJ