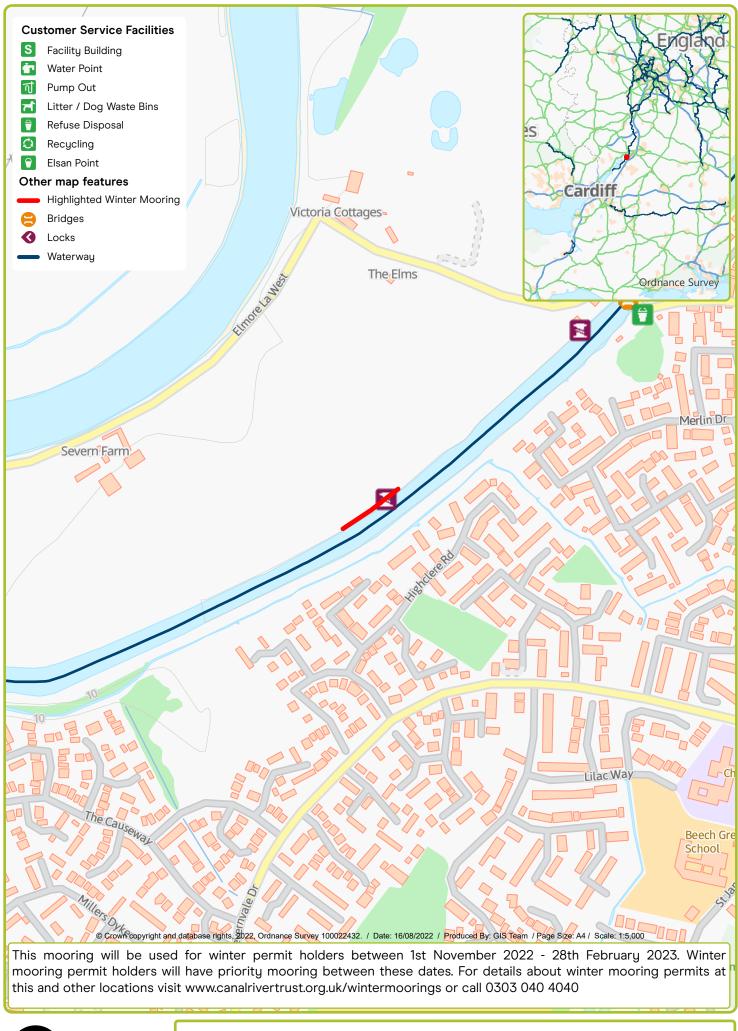

Waterway: Gloucester & Sharpness Canal. Price: Band 4 Rea Visitor Mooring. Postcode: GL2 4HD

Waterway: Gloucester & Sharpness Canal. Price: Band 3 Sellars Visitor Mooring. Postcode: GL2 4JH

Waterway: Gloucester & Sharpness Canal. Price: Band 2 Sharpness. Postcode: GL139UW