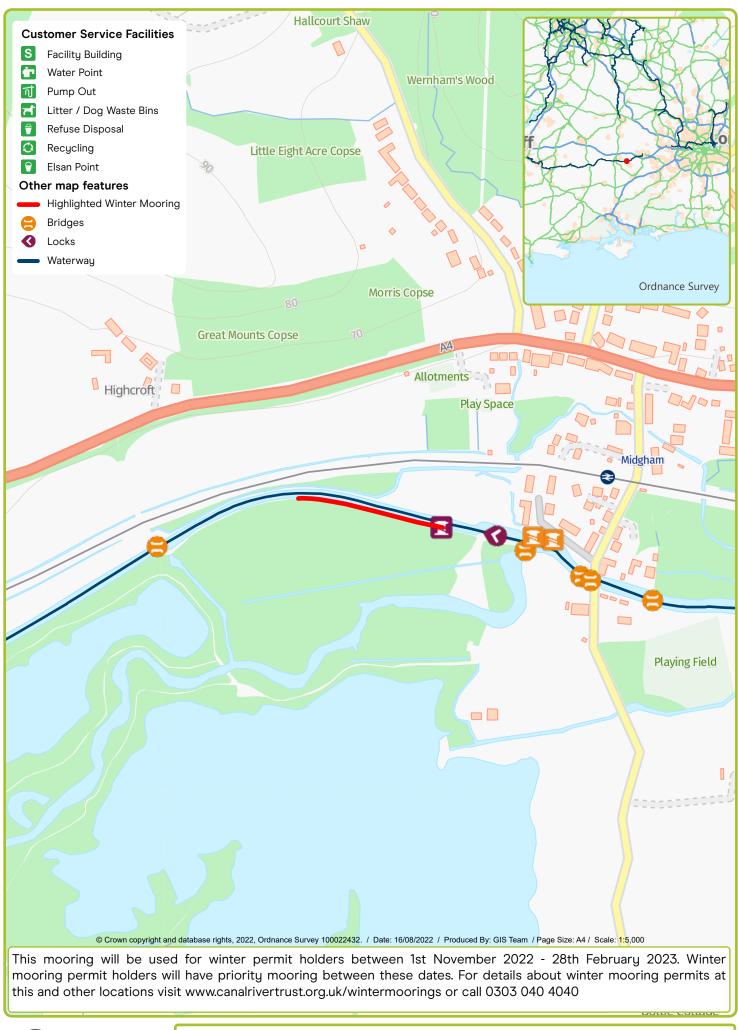

Waterway: Kennet & Avon. Price: Band 3 Froxfield (Lock 69-70). Postcode: SN8 3JT





Waterway: Kennet & Avon. Price: Band 5 Hungerford Church. Postcode: RG170DW





Waterway: Kennet & Avon. Price: Band 4 Lower Foxhangers. Postcode: SN126RT





Waterway: Kennet & Avon. Price: Band 4 Newbury (Opposite Wharf). Postcode: RG145AU





Waterway: Gloucester & Sharpness Canal. Price: Band 4 Rea Visitor Mooring. Postcode: GL2 4HD





Waterway: Gloucester & Sharpness Canal. Price: Band 3 Sellars Visitor Mooring. Postcode: GL2 4JH





Waterway: Gloucester & Sharpness Canal. Price: Band 2 Sharpness. Postcode: GL139UW





Waterway: Kennet & Avon. Price: Band 3 Thatcham Bridge (48hr Visitor Mooring). Postcode: RG194QY





Waterway: Kennet & Avon. Price: Band 5 Theale swing bridge. Postcode:





Waterway: Kennet & Avon. Price: Band 3 Woolhampton (West of Lock 94). Postcode: RG7 5SJ