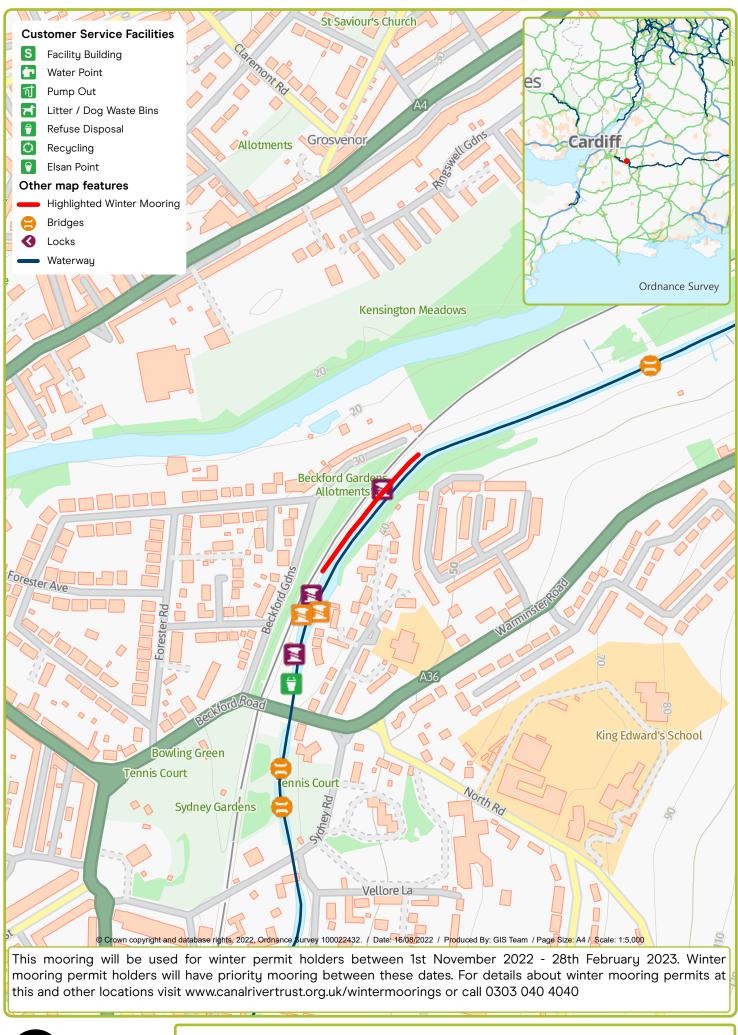

Waterway: Kennet & Avon. Price: Band 8
Bathampton East (48hr Visitor Mooring). Postcode: BA2 6TN

Waterway: Kennet & Avon. Price: Band 6 Claverton Visitor Mooring. Postcode: BA2 7BQ

Waterway: Kennet & Avon. Price: Band & Darlington Wharf Visitor Mooring. Postcode: BA2 6QS