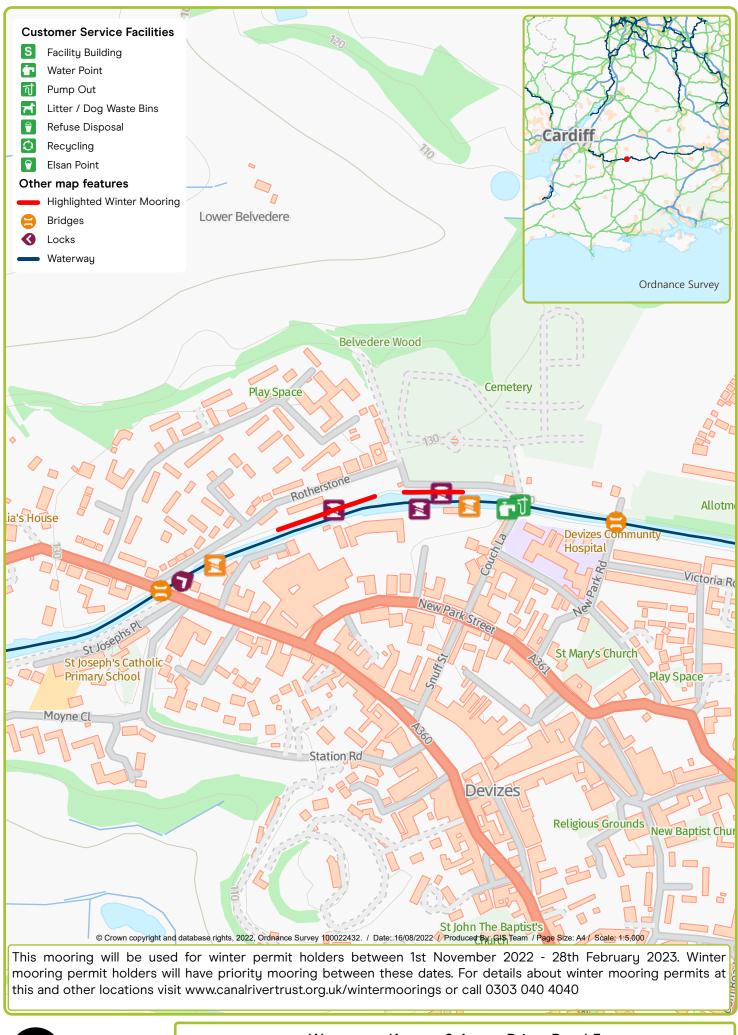

Waterway: Kennet & Avon. Price: Band 5 Devizes Wharf (72hr Visitor Mooring). Postcode: SN102DB

Waterway: Kennet & Avon. Price: Band & Dundas West (48hr Visitor Mooring). Postcode: BA2 7BL

Waterway: Kennet & Avon. Price: Band 3 Froxfield (Lock 69-70). Postcode: SN8 3JT