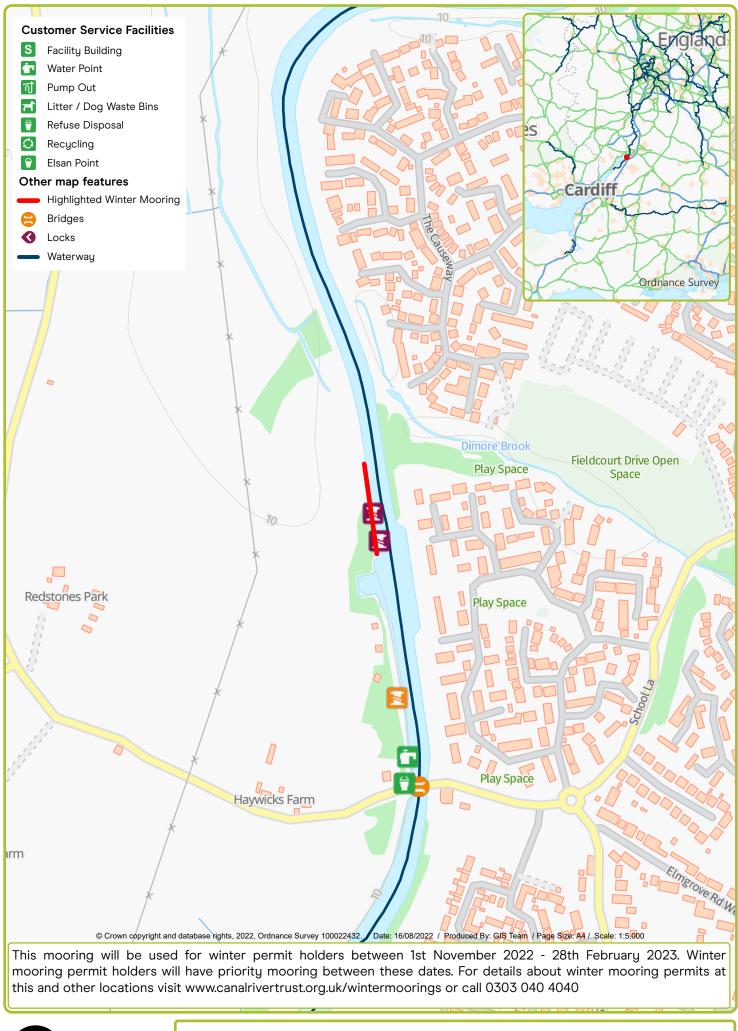

Waterway: Gloucester & Sharpness Canal. Price: Band 4 Rea Visitor Mooring. Postcode: GL2 4HD

Waterway: Gloucester & Sharpness Canal. Price: Band 3 Sellars Visitor Mooring. Postcode: GL2 4JH

Waterway: Gloucester & Sharpness Canal. Price: Band 2 Sharpness. Postcode: GL139UW