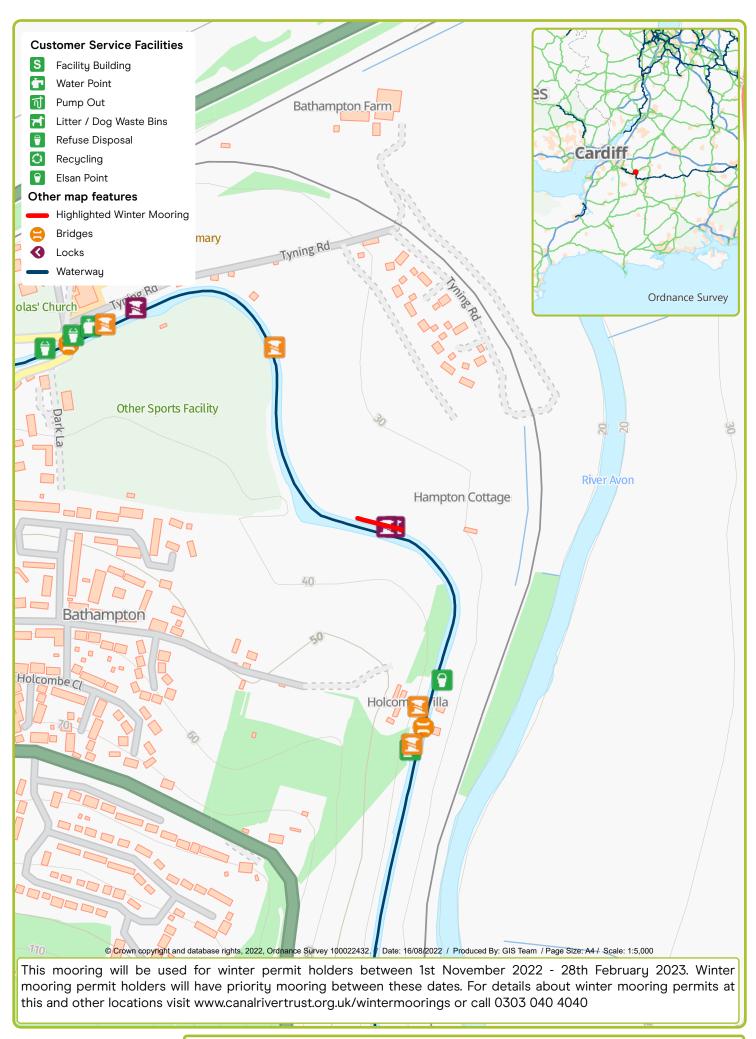

Waterway: Kennet & Avon. Price: Band 8
Bathampton East (48hr Visitor Mooring). Postcode: BA2 6TN

Waterway: Kennet & Avon. Price: Band 6 Claverton Visitor Mooring. Postcode: BA2 7BQ

Waterway: Kennet & Avon. Price: Band & Darlington Wharf Visitor Mooring. Postcode: BA2 6QS