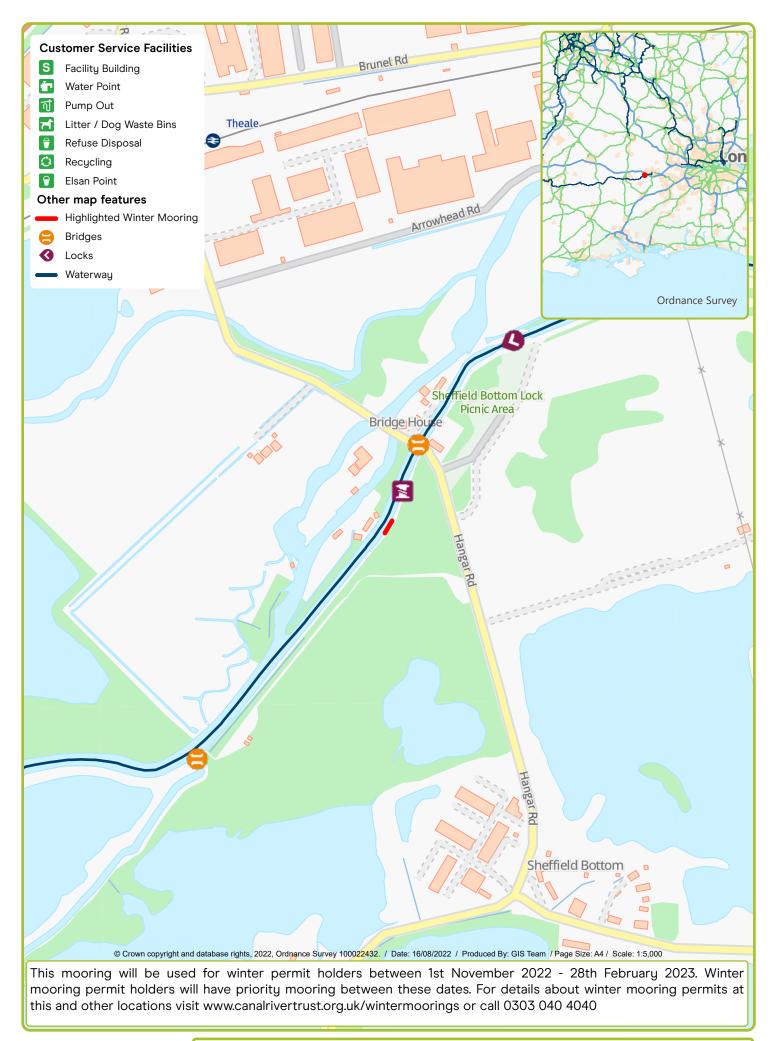

Waterway: Kennet & Avon. Price: Band 3 Thatcham Bridge (48hr Visitor Mooring). Postcode: RG194QY

Waterway: Kennet & Avon. Price: Band 5 Theale swing bridge. Postcode:

Waterway: Kennet & Avon. Price: Band 3 Woolhampton (West of Lock 94). Postcode: RG7 5SJ