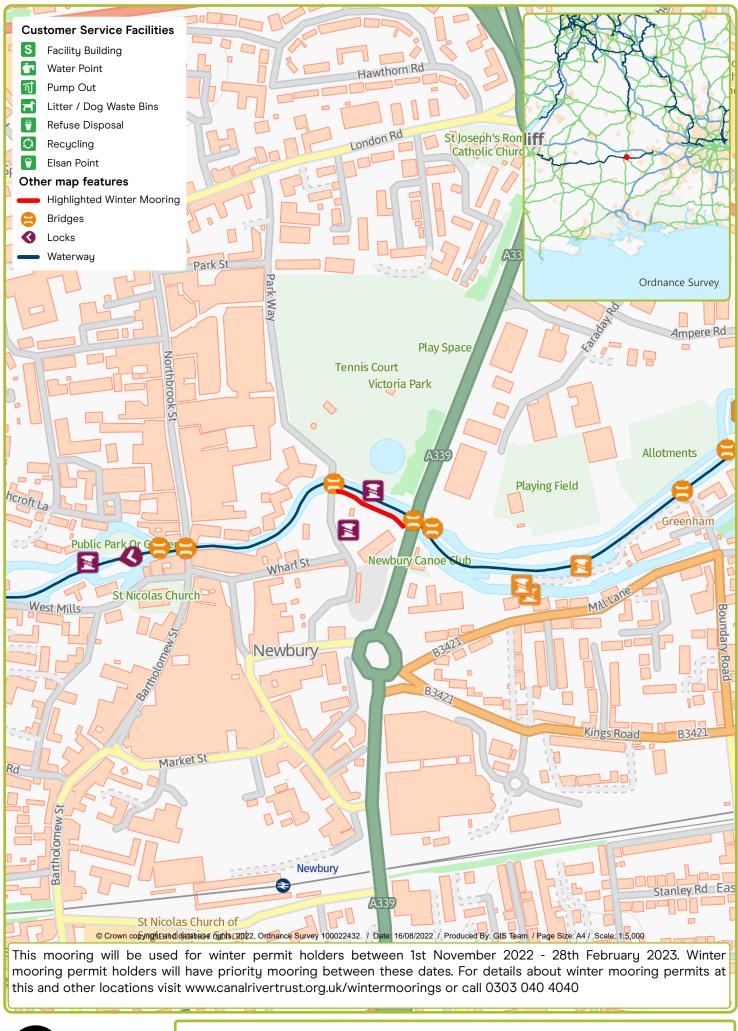

Waterway: Kennet & Avon. Price: Band 5 Hungerford Church. Postcode: RG170DW

Waterway: Kennet & Avon. Price: Band 4 Lower Foxhangers. Postcode: SN126RT

Waterway: Kennet & Avon. Price: Band 4 Newbury (Opposite Wharf). Postcode: RG145AU