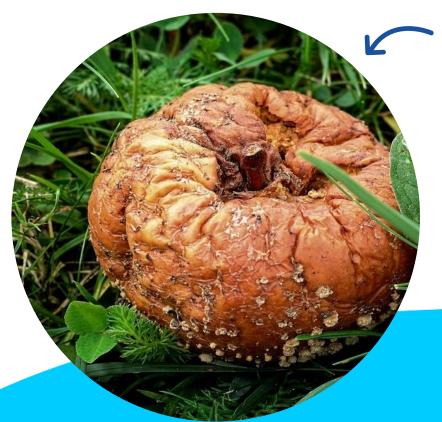

#### What's bad about plastic?

- If you leave an apple on the ground it **rots away** in a few months.
- If you leave plastic on the ground it does not rot.
- In time it may crumble but it will still exist in little pieces, we call these pieces micro-plastics.

Rotting apple