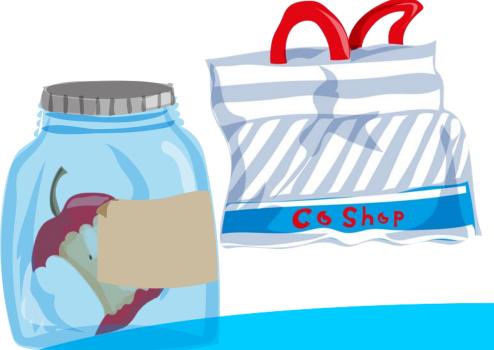

#### What's bad about plastic?

- If you leave an apple on the ground it **rots away** in a few months.
- If you leave plastic on the ground it does not rot.
- In time it may crumble but it will still exist in little pieces, we call these pieces micro-plastics.

Rotting apple

# Time for a decomposition experiment

- Decide what materials you will investigate.
- Put each material you are going to investigate into separate jam jars.
- Cover each item with water.
- Record your **observations** every week for 4 to 6 weeks.