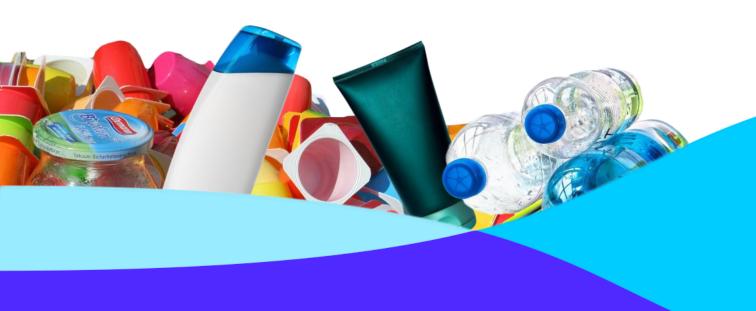

# Plastic is all around us!

# What's good about plastic?

- It's lightweight
- Can be made in any colour
- Cheap to make
- Long-lasting
- Tough and strong

Can you think of any more good qualities?

#### What's bad about plastic?

- When we throw plastic away it does not disappear.
- It does not **decompose** or **rot away** unlike more natural materials like paper.