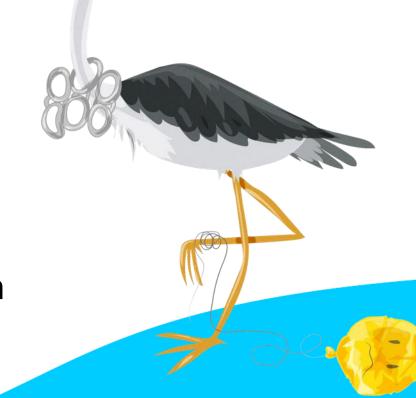

# A plastic problem

Explorers

Explorers

- Plastic pollution often finds its way into rivers and canals.
- Can you think of any **problems** that it could cause?

# A plastic problem

Explarers

Explarers

- Danger to animals
- Damages boats
- Damages locks
- Litter looks horrible
- Litter can end up in the ocean