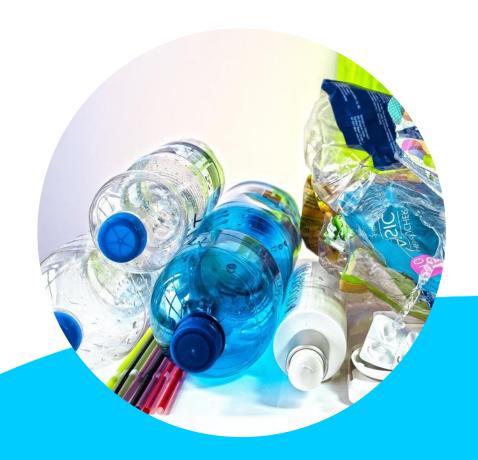

#### What's bad about plastic?

- When we throw plastic away it does not disappear.
- It does not **decompose** or **rot away** unlike more natural materials like paper.

#### What's bad about plastic?

- If you leave an apple on the ground it **rots away** in a few months.
- If you leave plastic on the ground it does not rot.
- In time it may crumble but it will still exist in little pieces, we call these pieces micro-plastics.