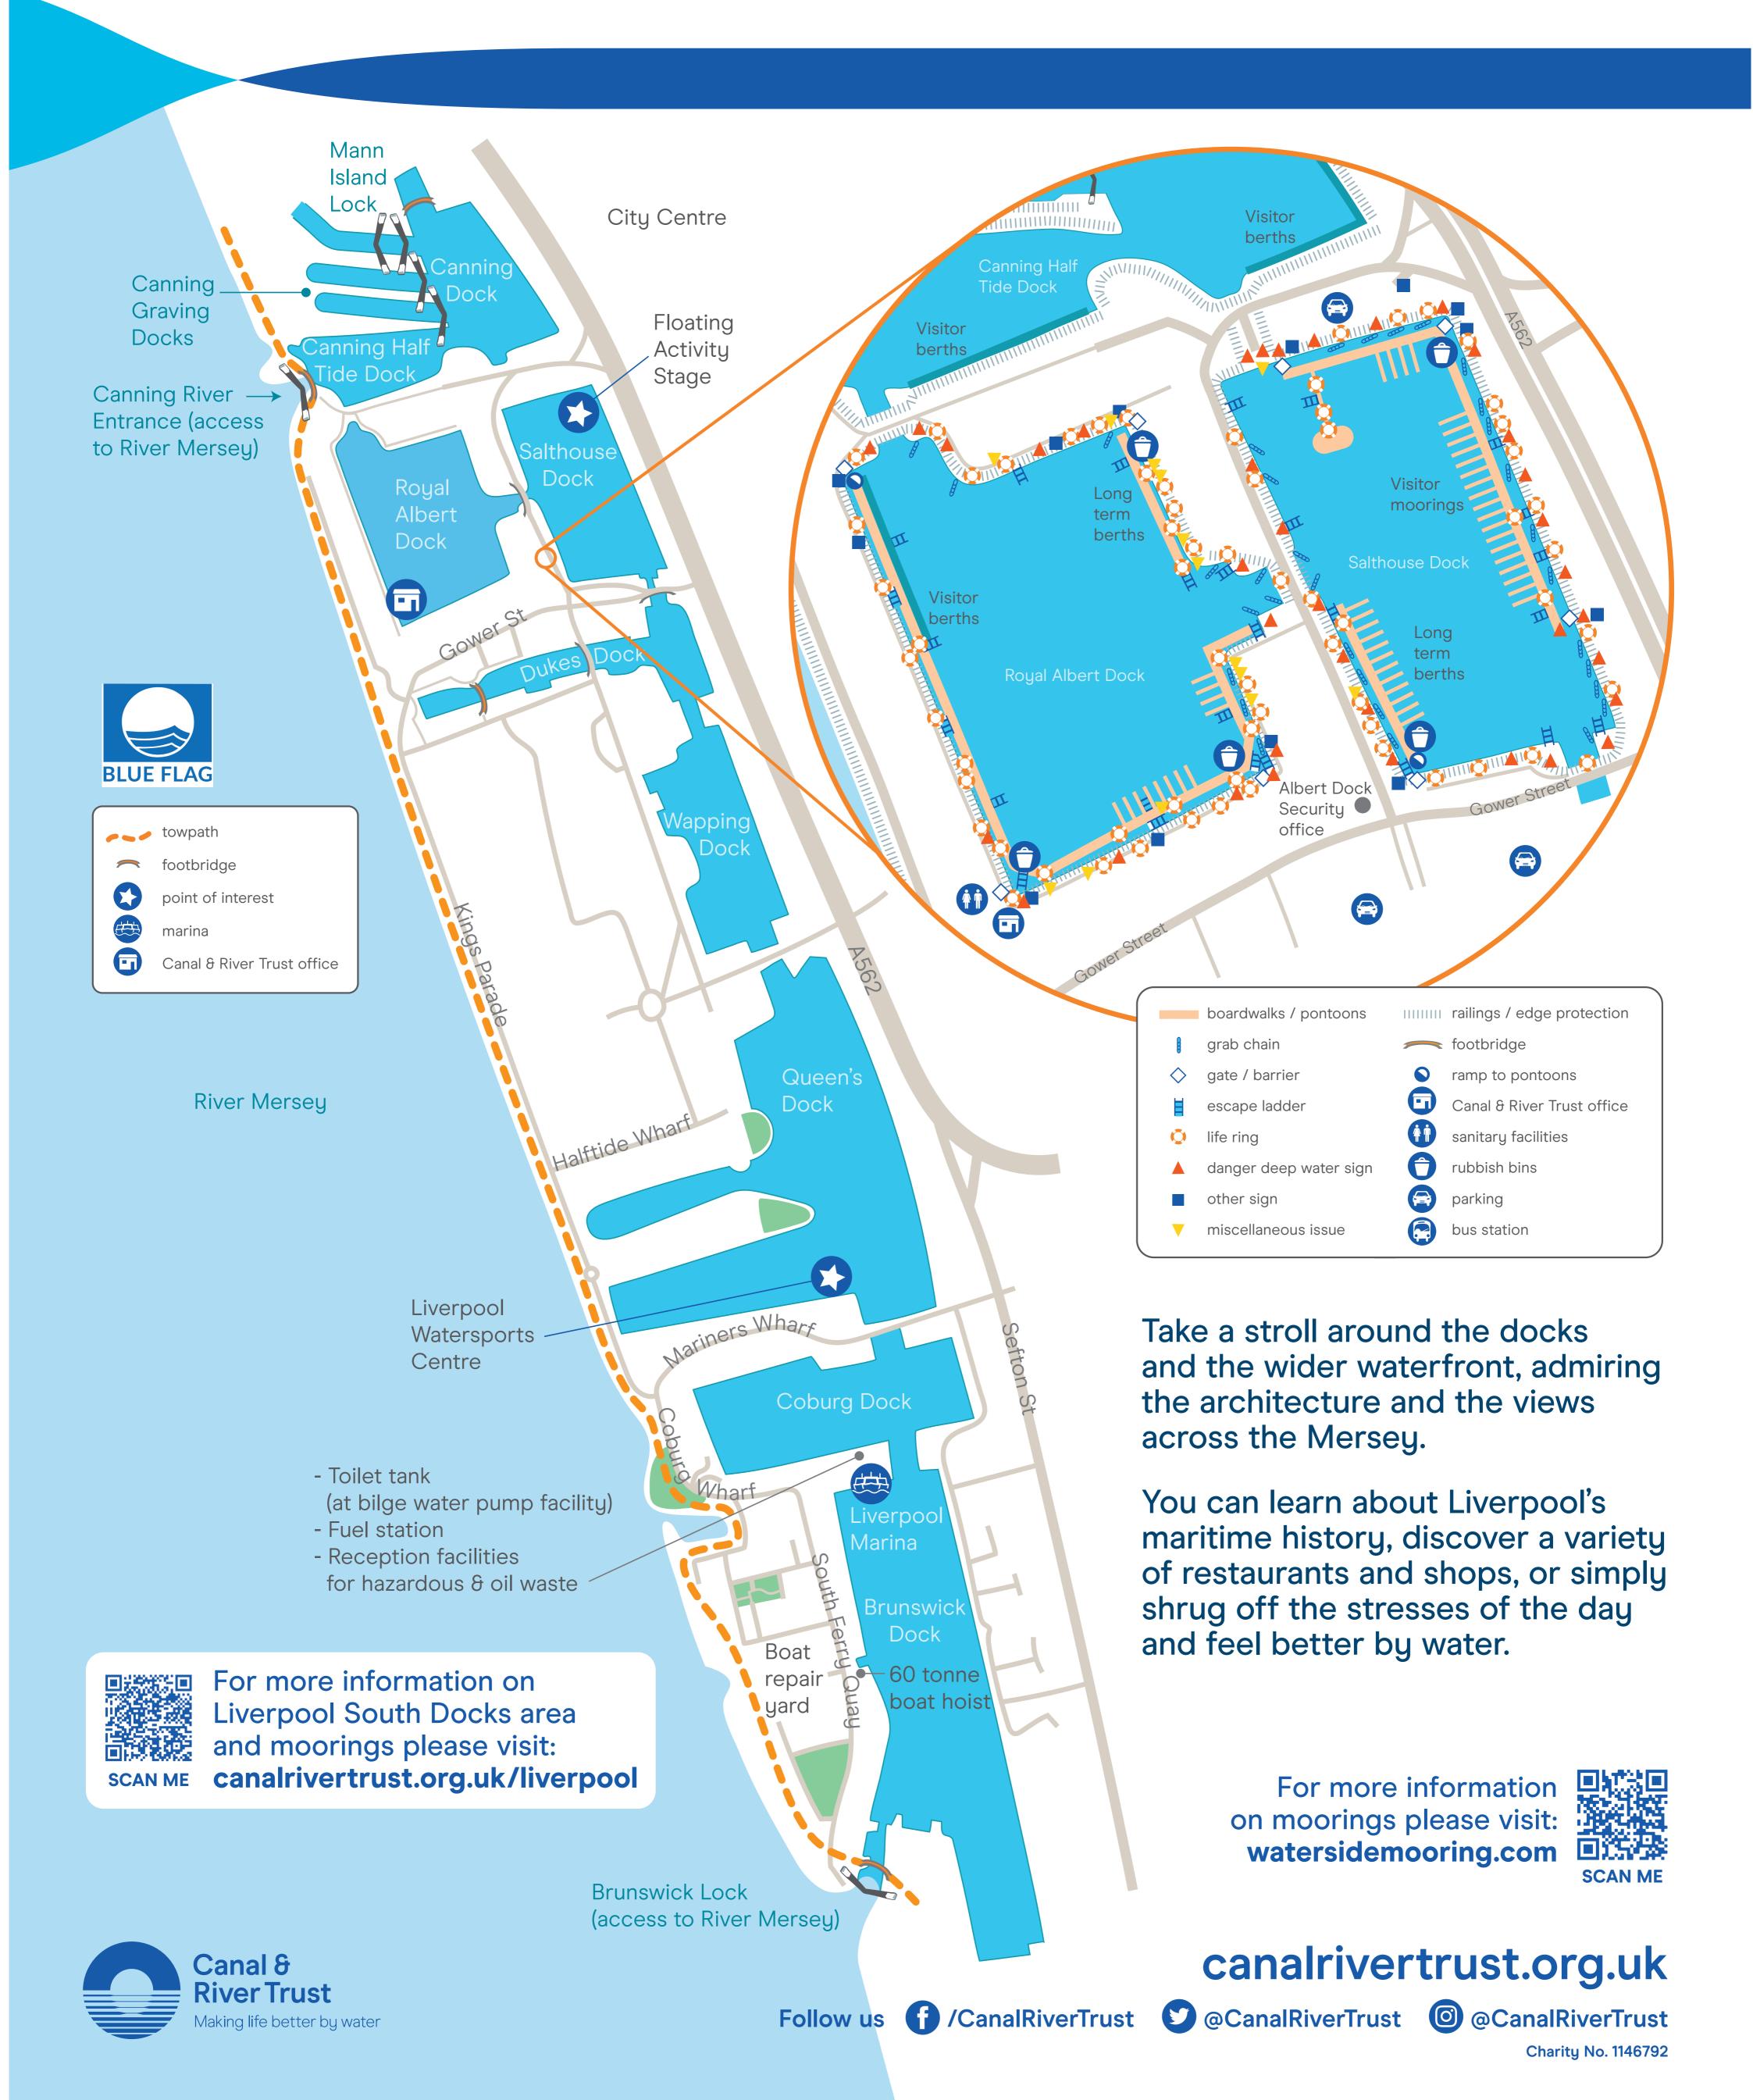

## Welcome to Liverpool South Docks

We're the charity who look after 2,000 miles of canals and rivers across England and Wales, including Liverpool South Docks, which was awarded Blue Flag in 2021. 200 years ago, this was one of the world's major trading centres. Today, it's a World Heritage Site, offering a peaceful escape in the heart of the city.