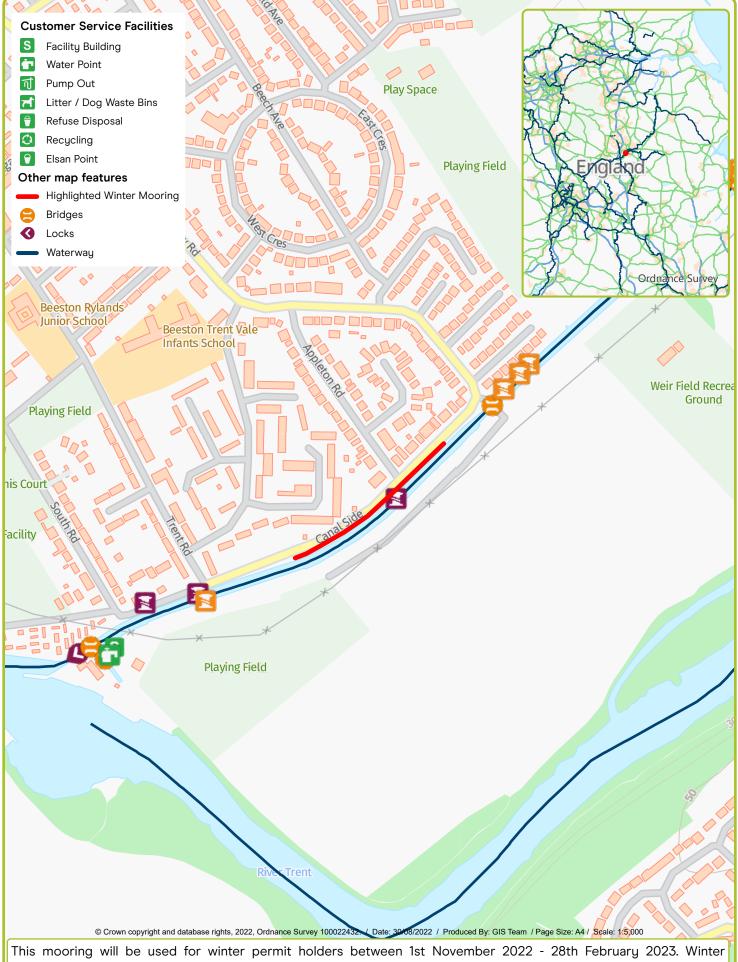

Waterway: Fossdyke and Witham. Price: Band 2 Bardney Lock Visitor Mooring. Postcode: LN3 5UN





Waterway: River Soar. Price: Band 1 Barrow upon Soar. Postcode: LE128NE



this and other locations visit www.canalrivertrust.org.uk/wintermoorings or call 0303 040 4040



Waterway: Ashby Canal. Price: Band 1 Basins Bridge. Postcode: CV136JL





Waterway: Nottingham & Beeston Canal. Price: Band 3 Beeston Road Side (adjacent to Visitor Mooring). Postcode: NG9 1NG





Waterway: Grand Union Canal. Price: Band 3 Cosgrove Visitor Mooring. Postcode: MK197JR



this and other locations visit www.canalrivertrust.org.uk/wintermoorings or call 0303 040 4040



Waterway: Grand Union Canal. Price: Band 4 Foxton Locks Visitor Mooring, Bridges 62-63. Postcode: LE167RA





Waterway: Grand Union Canal. Price: Band 3 Gayton Visitors Moorings. Postcode: NN7 3EF





Waterway: Grand Union Canal. Price: Band 1 Grafton Regis. Postcode: NN127SS





Waterway: River Trent. Price: Band 1 Holme Cut Lock. Postcode: NG122LU





Waterway: Leicester Line, Grand Union Canal. Price: Band 1 Kilby Bridge Visitor Mooring. Postcode: LE183TF





Waterway: Le