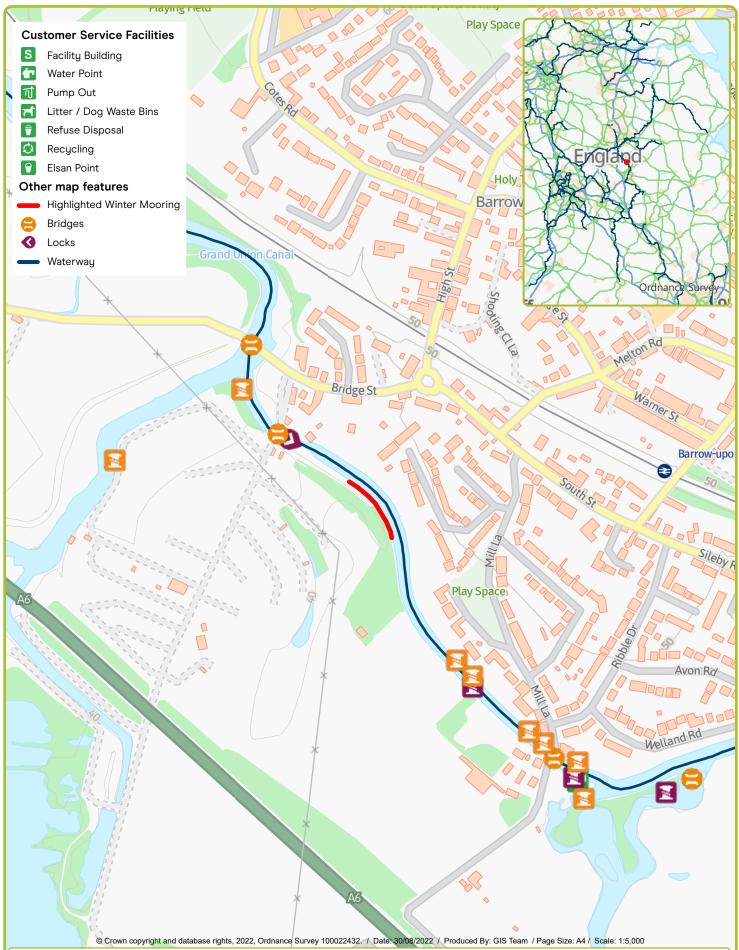

Waterway: Fossdyke and Witham. Price: Band 2 Bardney Lock Visitor Mooring. Postcode: LN3 5UN

Waterway: River Soar. Price: Band 1 Barrow upon Soar. Postcode: LE128NE

this and other locations visit www.canalrivertrust.org.uk/wintermoorings or call 0303 040 4040