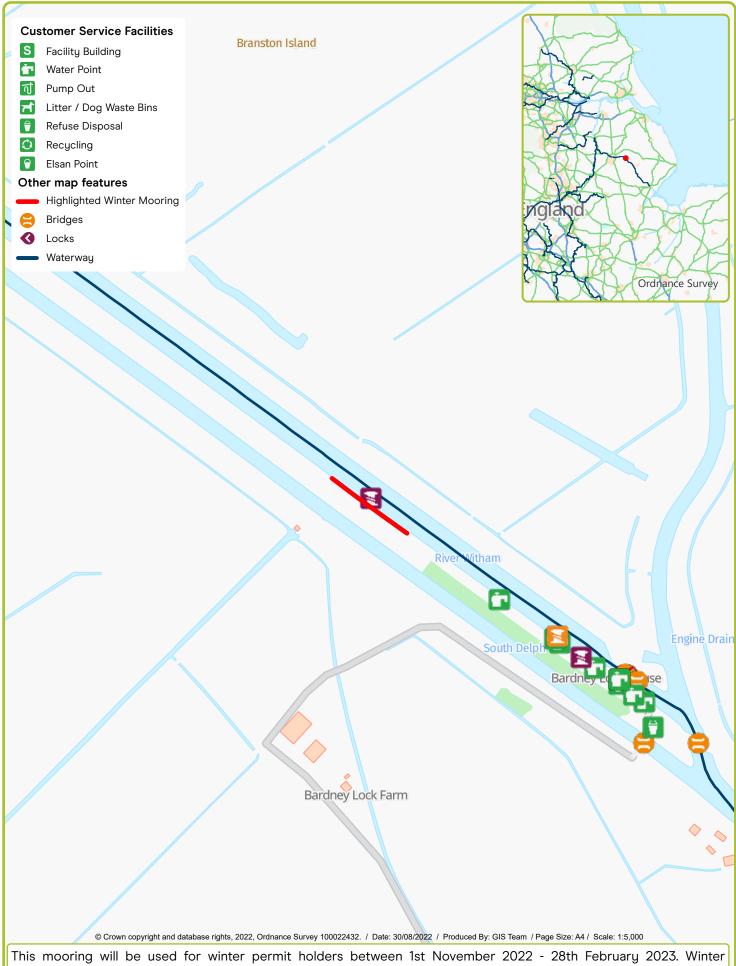

Waterway: Fossdyke and Witham. Price: Band 2 Bardney Lock Visitor Mooring. Postcode: LN3 5UN

Waterway: River Soar. Price: Band 1 Barrow upon Soar. Postcode: LE128NE

this and other locations visit www.canalrivertrust.org.uk/wintermoorings or call 0303 040 4040