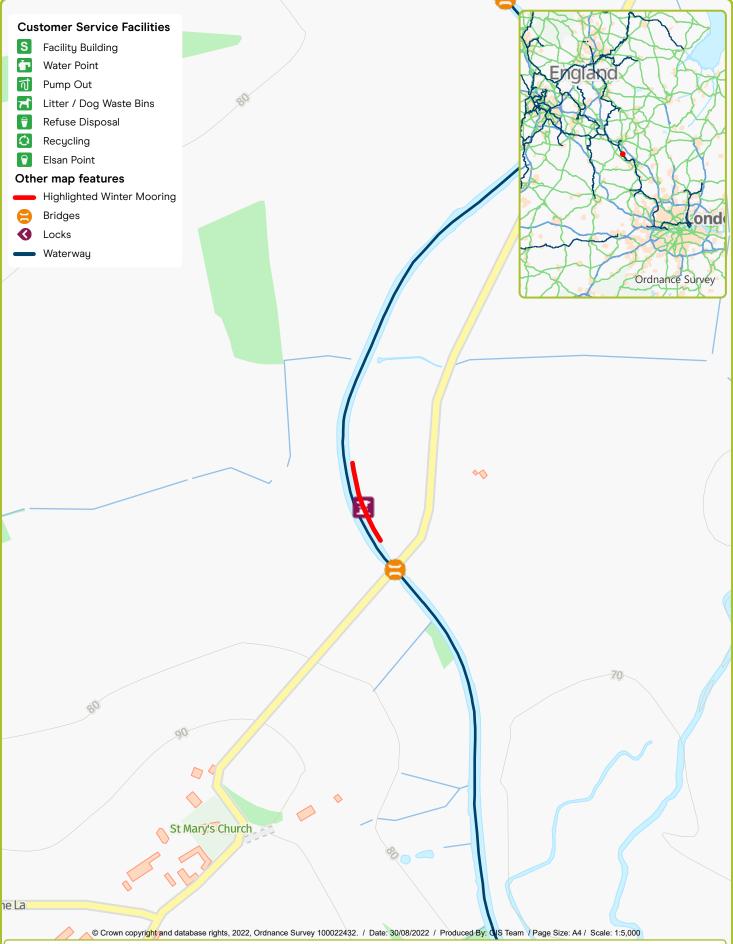

Visitor Mooring. Postcode: LN3 5UN





Waterway: River Soar. Price: Band 1 Barrow upon Soar. Postcode: LE128NE



this and other locations visit www.canalrivertrust.org.uk/wintermoorings or call 0303 040 4040



Waterway: Ashby Canal. Price: Band 1 Basins Bridge. Postcode: CV136JL





Waterway: Nottingham & Beeston Canal. Price: Band 3 Beeston Road Side (adjacent to Visitor Mooring). Postcode: NG9 1NG





Waterway: Grand Union Canal. Price: Band 3 Cosgrove Visitor Mooring. Postcode: MK197JR



this and other locations visit www.canalrivertrust.org.uk/wintermoorings or call 0303 040 4040



Waterway: Grand Union Canal. Price: Band 4 Foxton Locks Visitor Mooring, Bridges 62-63. Postcode: LE167RA





Waterway: Grand Union Canal. Price: Band 3 Gayton Visitors Moorings. Postcode: NN7 3EF





Waterway: Grand Union Canal. Price: Band 1 Grafton Regis. Postcode: NN127SS





Waterway: River Trent. Price: Band 1 Holme Cut Lock. Postcode: NG122LU





Waterway: Leicester Line, Grand Union Canal. Price: Band 1 Kilby Bridge Visitor Mooring. Postcode: LE183TF





Waterway: Leicester Line, Grand Union Canal. Price: Band 2 Norton Junction. Postcode: NN6 7PE





Waterway: Upper Trent. Price: Band 1 Sawley Cut Visitor Mooring. Postcode: NG103TJ





Waterway: Grand Union Canal. Price: Band 1 Stowe Hill Visitor Mooring. Postcode: NN7 4RY



this and other locations visit www.canalrivertrust.org.uk/wintermoorings or call 0303 040 4040



Waterway: River Trent. Price: Band 2 The Kiln Visitor Mooring. Postcode: NG241WT





Waterway: Fossdyke Canal. Price: Band 1 Torksey Lock - Lincoln S