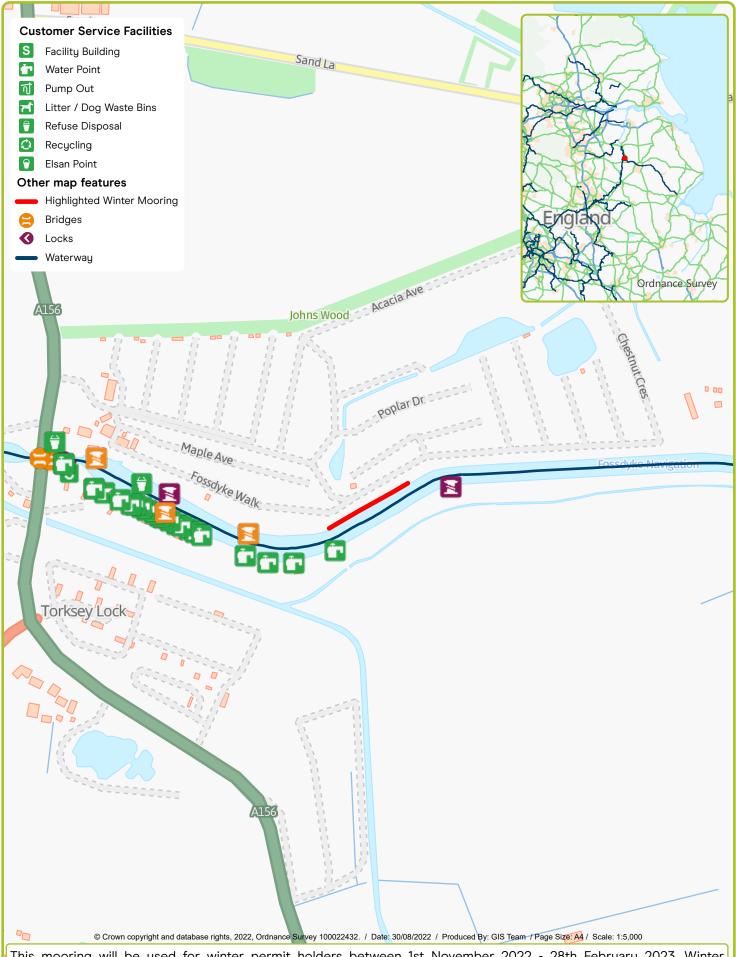

this and other locations visit www.canalrivertrust.org.uk/wintermoorings or call 0303 040 4040

Waterway: River Trent. Price: Band 2 The Kiln Visitor Mooring. Postcode: NG241WT

Waterway: Fossdyke Canal. Price: Band 1 Torksey Lock - Lincoln Side Visitor Mooring. Postcode: LN1 2ET