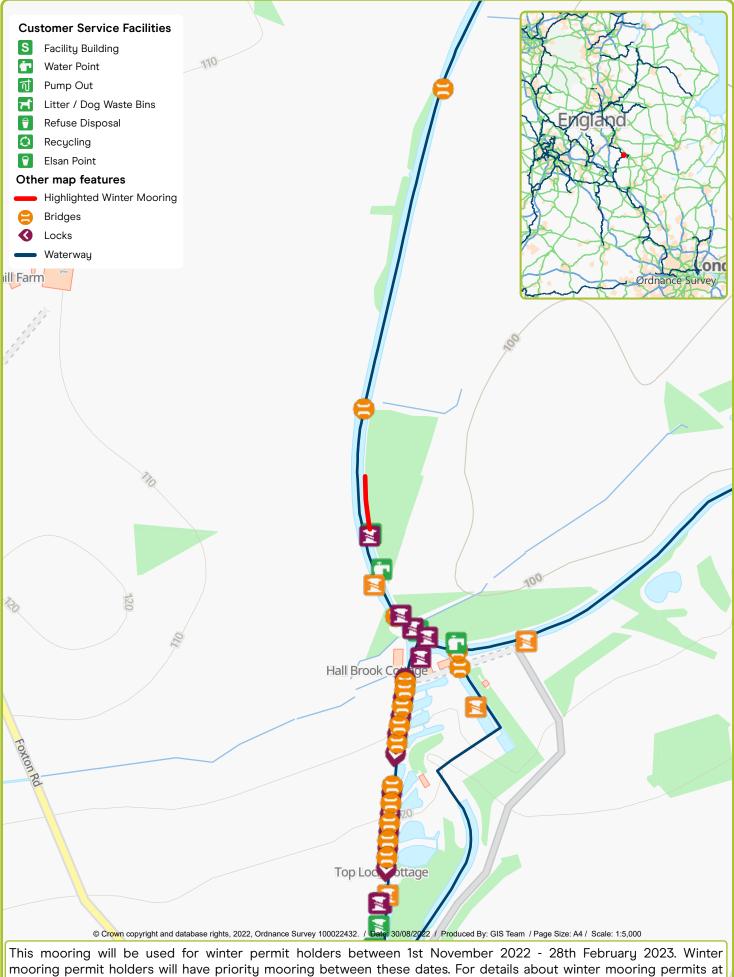

this and other locations visit www.canalrivertrust.org.uk/wintermoorings or call 0303 040 4040

Waterway: Grand Union Canal. Price: Band 4 Foxton Locks Visitor Mooring, Bridges 62-63. Postcode: LE167RA

Waterway: Grand Union Canal. Price: Band 3 Gayton Visitors Moorings. Postcode: NN7 3EF