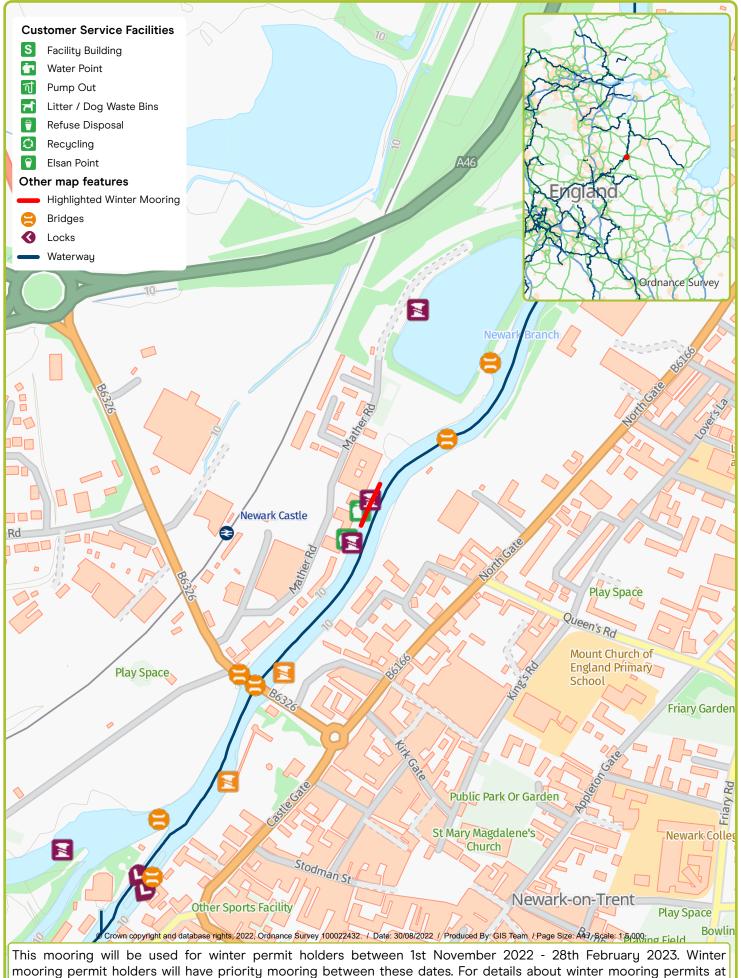

this and other locations visit www.canalrivertrust.org.uk/wintermoorings or call 0303 040 4040

Waterway: River Trent. Price: Band 2 The Kiln Visitor Mooring. Postcode: NG241WT

Waterway: Fossdyke Canal. Price: Band 1 Torksey Lock - Lincoln Side Visitor Mooring. Postcode: LN1 2ET