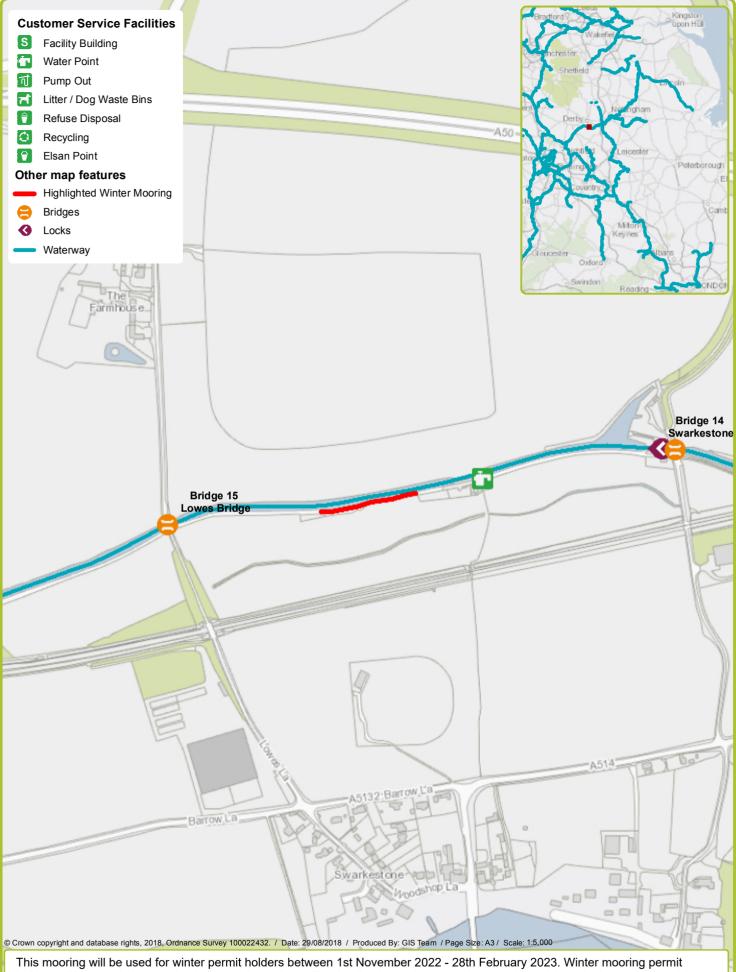

Waterway: Grand Union. Price: Band 3 Welford visitor moorings. Postcode: NN6 6JQ

Waterway: Trent and Mersey. Price: Band 3 Weston Lock Visitor Mooring. Postcode: DE722BT

Swarkestone. Postcode: DE737GN Waterway: Trent & Mersey. Price: Band 1