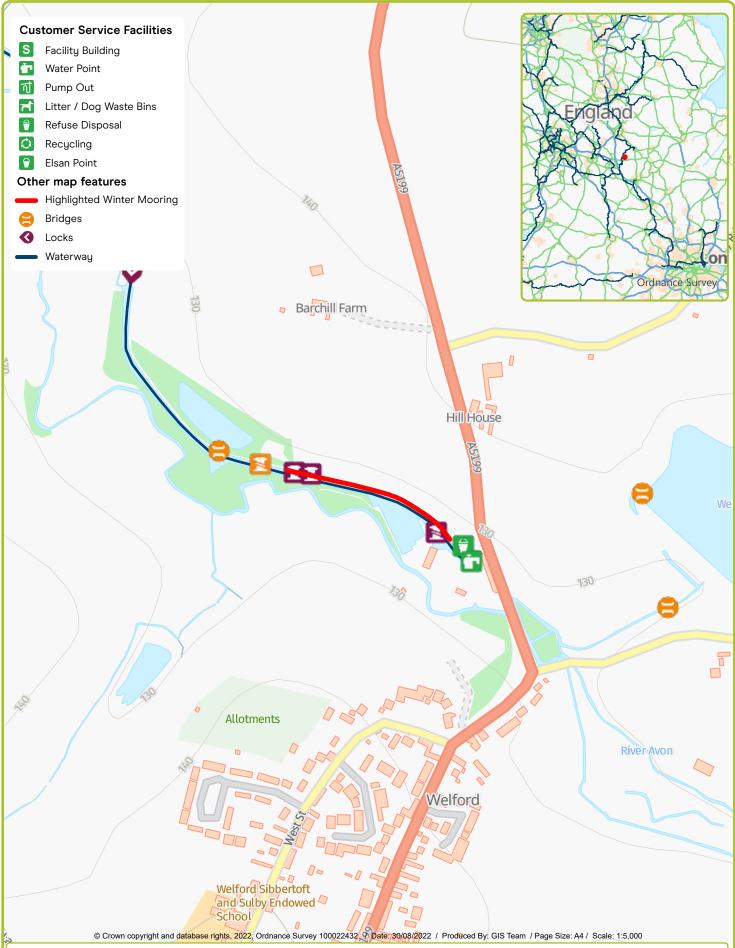

Waterway: Grand Union. Price: Band 3 Welford visitor moorings. Postcode: NN6 6JQ

Waterway: Trent and Mersey. Price: Band 3 Weston Lock Visitor Mooring. Postcode: DE722BT

Swarkestone. Postcode: DE737GN Waterway: Trent & Mersey. Price: Band 1