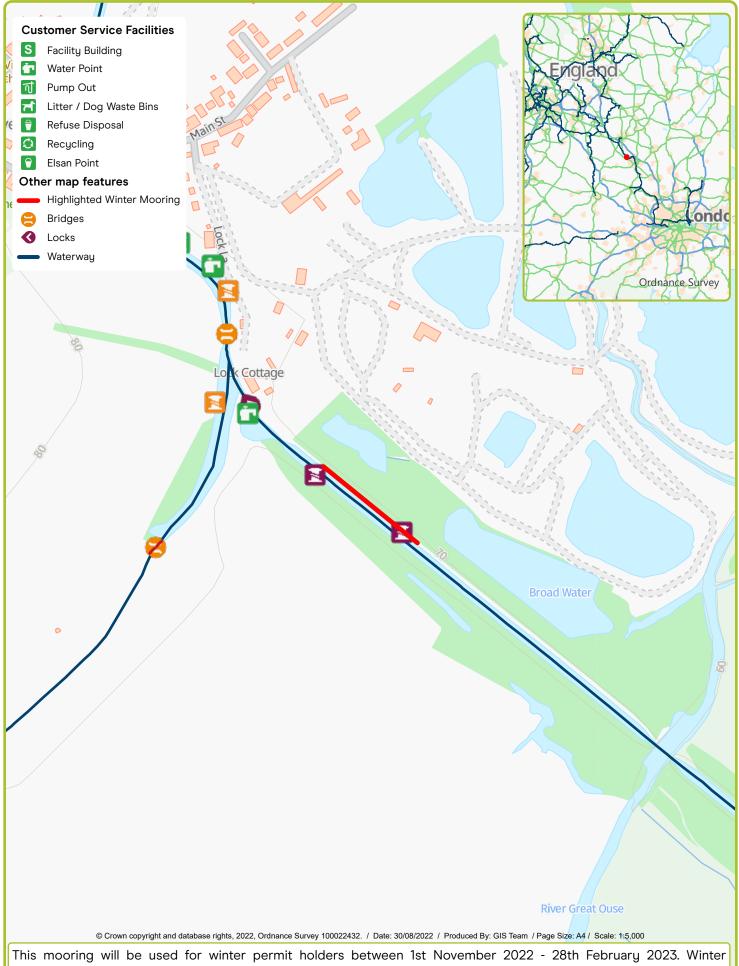

this and other locations visit www.canalrivertrust.org.uk/wintermoorings or call 0303 040 4040

Waterway: Grand Union Canal. Price: Band 4 Foxton Locks Visitor Mooring, Bridges 62-63. Postcode: LE167RA

Waterway: Grand Union Canal. Price: Band 3 Gayton Visitors Moorings. Postcode: NN7 3EF