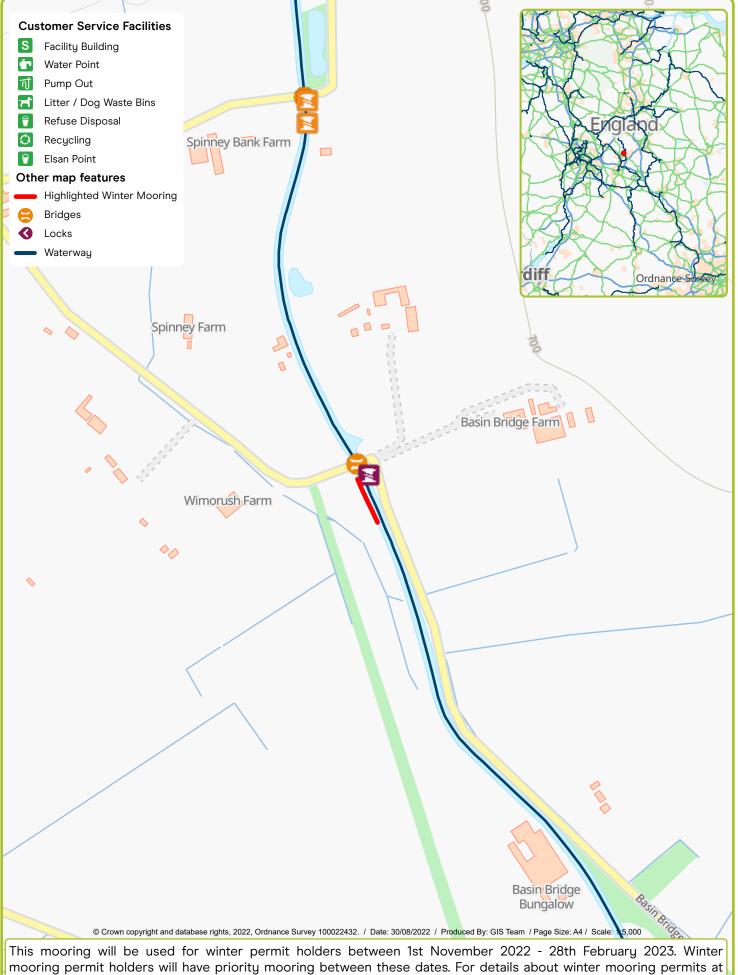

Waterway: Fossdyke and Witham. Price: Band 2 Bardney Lock Visitor Mooring. Postcode: LN3 5UN





Waterway: River Soar. Price: Band 1 Barrow upon Soar. Postcode: LE128NE



this and other locations visit www.canalrivertrust.org.uk/wintermoorings or call 0303 040 4040



Waterway: Ashby Canal. Price: Band 1 Basins Bridge. Postcode: CV136JL





Waterway: Nottingham & Beeston Canal. Price: Band 3 Beeston Road Side (adjacent to Visitor Mooring). Postcode: NG9 1NG





Waterway: Grand Union Canal. Price: Band 3 Cosgrove Visitor Mooring. Postcode: MK197JR



this and other locations visit www.canalrivertrust.org.uk/wintermoorings or call 0303 040 4040



Waterway: Grand Union Canal. Price: Band 4 Foxton Locks Visitor Mooring, Bridges 62-63. Postcode: LE167RA





Waterway: Grand Union Canal. Price: Band 3 Gayton Visitors Moorings. Postcode: NN7 3EF





Waterway: Grand Union Canal. Price: Band 1 Grafton Regis. Postcode: NN127SS





Waterway: River Trent. Price: