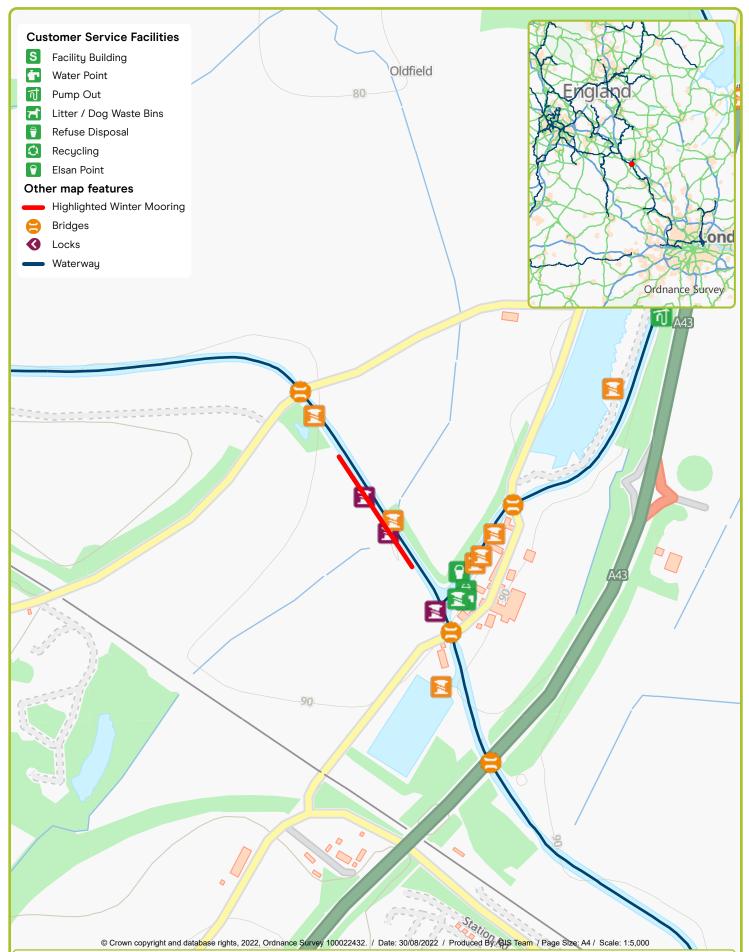

Waterway: Leicester Line, Grand Union Canal. Price: Band 2 Norton Junction. Postcode: NN6 7PE

Waterway: Upper Trent. Price: Band 1 Sawley Cut Visitor Mooring. Postcode: NG103TJ

Waterway: Grand Union Canal. Price: Band 1 Stowe Hill Visitor Mooring. Postcode: NN7 4RY