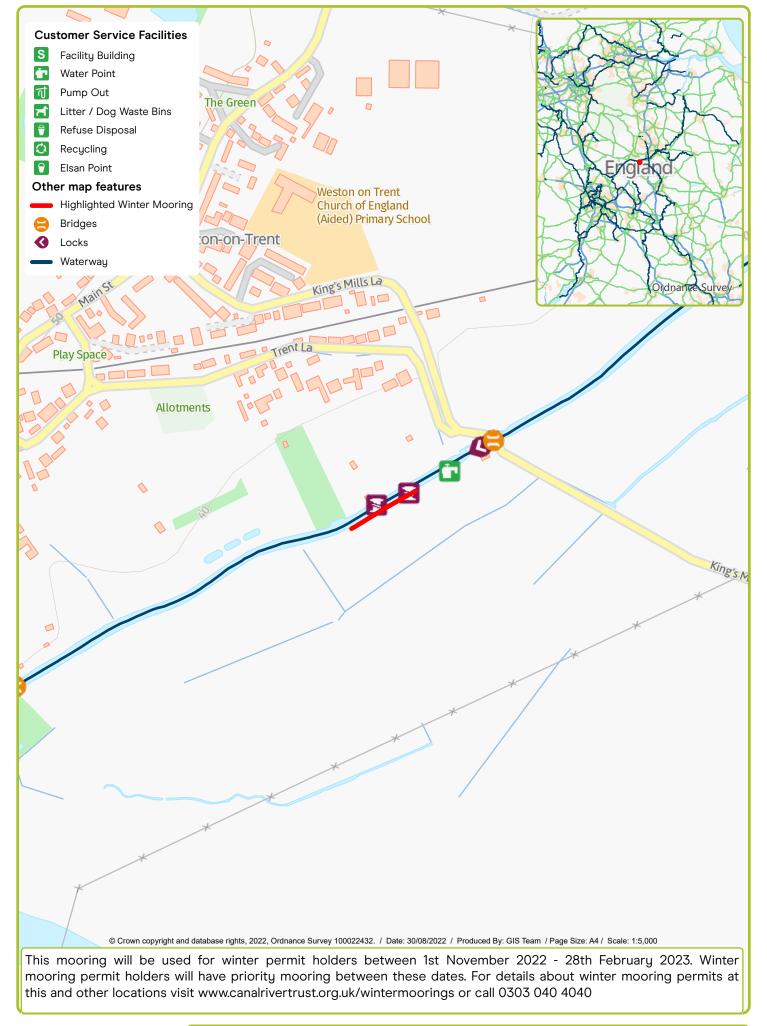

Waterway: Grand Union. Price: Band 3 Welford visitor moorings. Postcode: NN6 6JQ

Waterway: Trent and Mersey. Price: Band 3 Weston Lock Visitor Mooring. Postcode: DE722BT

Swarkestone. Postcode: DE737GN Waterway: Trent & Mersey. Price: Band 1