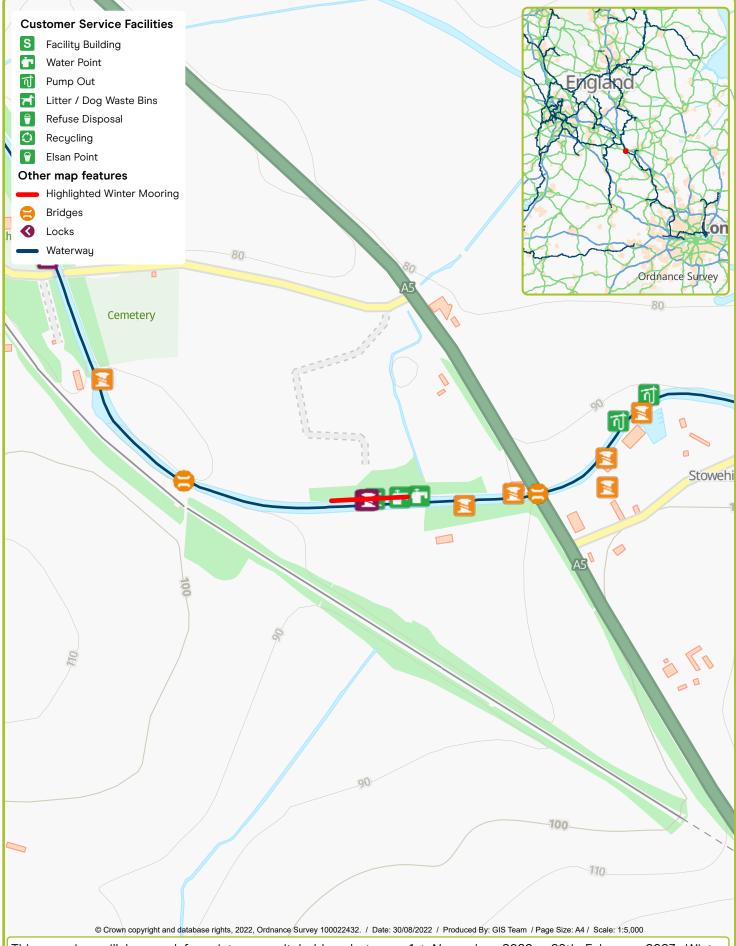

Waterway: Leicester Line, Grand Union Canal. Price: Band 2 Norton Junction. Postcode: NN6 7PE

Waterway: Upper Trent. Price: Band 1 Sawley Cut Visitor Mooring. Postcode: NG103TJ

Waterway: Grand Union Canal. Price: Band 1 Stowe Hill Visitor Mooring. Postcode: NN7 4RY